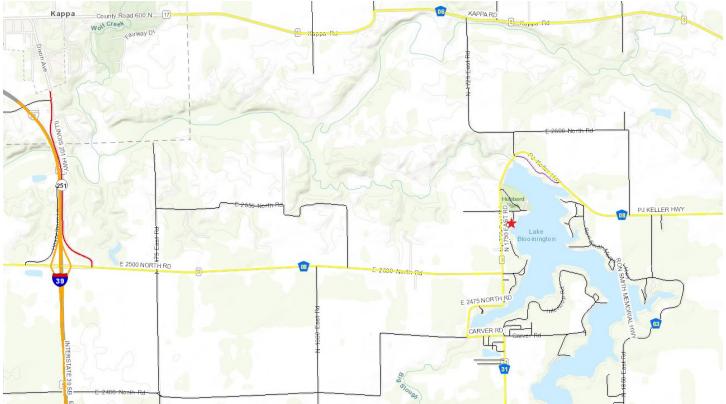

# DIRECTIONS TO DAVIS LODGE

25449 Davis Lodge Road Hudson, IL 61748

# From Bloomington:

Take I-39 North from Bloomington to the Lake Bloomington Exit (exit #8). Turn Right and drive east 3.6 miles to the stop sign at Green Gables. Turn Left and go 1/4 mile to Davis Lodge Road. Turn Right onto Davis Lodge Road. The lodge is the second structure (lake side).

# From Rockford:

Take I-39 south to the Lake Bloomington exit (exit #8). Turn left and go 3.6 miles east to a stop sign. Turn left and go 1/4 mile to Davis Lodge Road. Turn right, second structure (lake side).

### From Peoria:

Take I-74 east to I-55 bypass (north) around Normal to I-39 north. Go 8 miles to Lake Bloomington exit (exit #8). Turn right and go 3.6 miles to stop sign at Green Gables. Turn left and go 1/4 mile to Davis Lodge Road. Turn right, second structure (lake side).