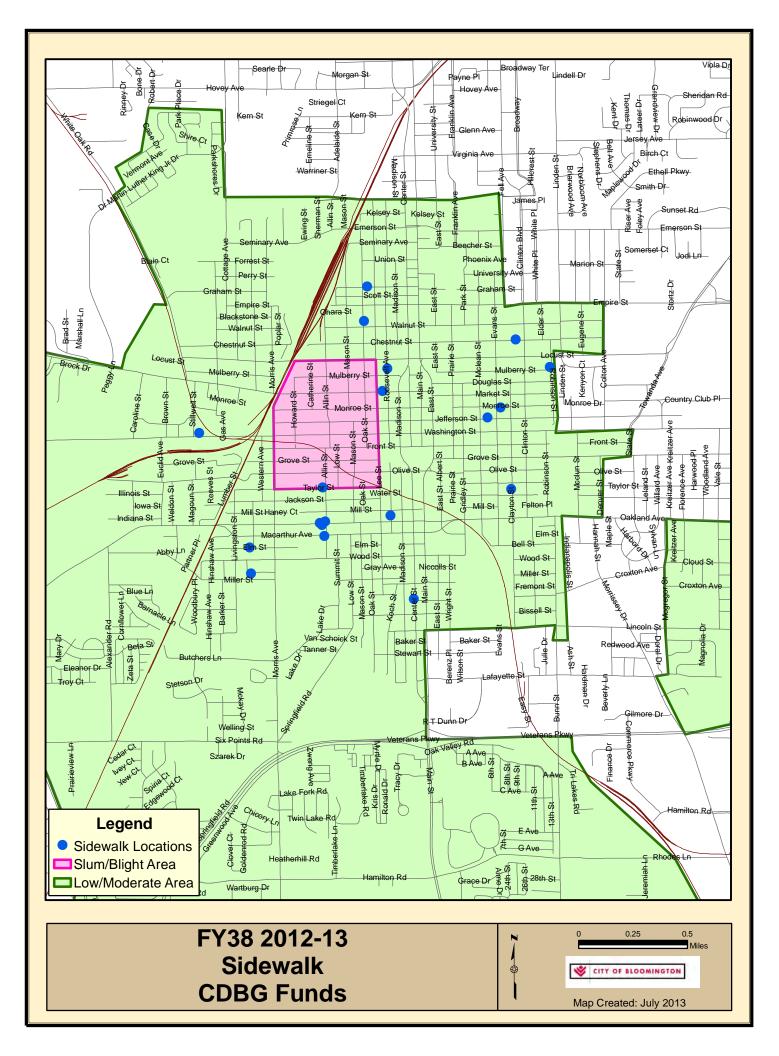

| Actual Amount          |            |                | Actual Amount                     |
| Program      | Accompl. Type:       | Proposed Units         |            | Accompl. Type: | Proposed Units                    |
| <u>ogr</u>   |                      | Actual Units           |            |                | Actual Units                      |
| 270          | Accompl. Type:       | Type:   Proposed Units |            | Accompl. Type: | Proposed Units                    |
|              |                      | Actual Units           |            |                | Actual Units                      |



# FY38 2012-13 Housing Rehabilitation Projects CDBG Funds



¢



**Rehabilitation Program** 

Map Created: July 2013



# Code Enforcement Activities City General Funds









# **Institutional Structure**

1. Describe actions taken during the last year to overcome gaps in institutional structures and enhance coordination.

Program Year 3 CAPER Institutional Structure response:

Due to CDBG budget cuts over the past 10 years, the City's CDBG programs have suffered. However, even with reduction in funding the City continues many of the programs by partnering with various local agencies that support housing endeavors or other Community Development activities. As of May 1, 2006, the City managed to continue it's previously CDBG funded code enforcement program, by funding the program with City General Funds. With the administration of the Rental Registration and Inspection Program, funded with City General Funds, regular code enforcement activities are enhanced. T