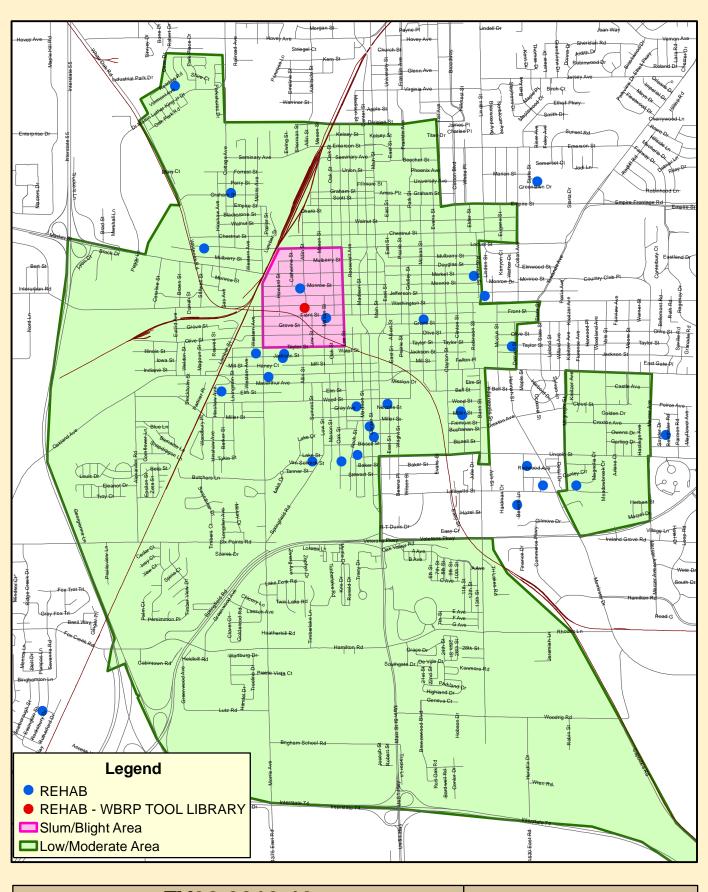

|
| Year         | Fund Source:         | Proposed Amt.          |            | Fund Source:   | Proposed Amt.                     |
| ے<br>ح       |                      | Actual Amount          |            |                | Actual Amount                     |
| Program      | Accompl. Type:       | Proposed Units         |            | Accompl. Type: | Proposed Units                    |
| <u>ogr</u>   |                      | Actual Units           |            |                | Actual Units                      |
| 270          | Accompl. Type:       | Type:   Proposed Units |            | Accompl. Type: | Proposed Units                    |
|              |                      | Actual Units           |            |                | Actual Units                      |



# FY38 2012-13 Housing Rehabilitation Projects CDBG Funds



¢



**Rehabilitation Program** 

Map Created: July 2013



# Code Enforcement Activities City General Funds









# **Institutional Structure**

1. Describe actions taken during the last year to overcome gaps in institutional structures and enhance coordination.

Program Year 3 CAPER Institutional Structure response:

Due to CDBG budget cuts over the past 10 years, the City's CDBG programs have suffered. However, even with reduction in funding the City continues many of the programs by partnering with various local agencies that support housing endeavors or other Community Development activities. As of May 1, 2006, the City managed to continue it's previously CDBG funded code enforcement program, by funding the program with