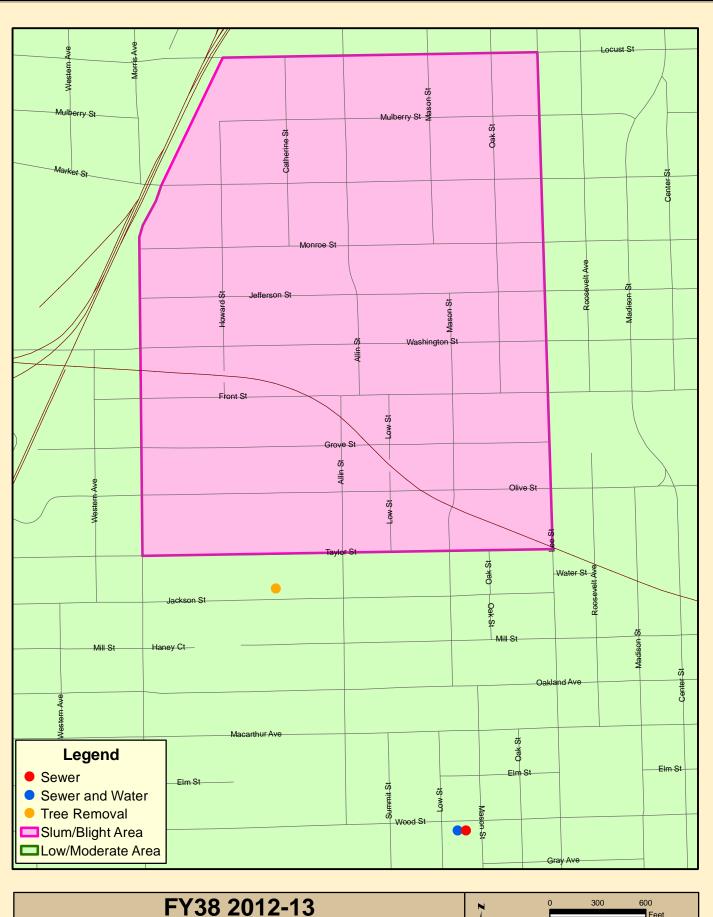

|
| ے<br>ح       |                      | Actual Amount          |            |                | Actual Amount                     |
| Program      | Accompl. Type:       | Proposed Units         |            | Accompl. Type: | Proposed Units                    |
| <u>ogr</u>   |                      | Actual Units           |            |                | Actual Units                      |
| 270          | Accompl. Type:       | Type:   Proposed Units |            | Accompl. Type: | Proposed Units                    |
|              |                      | Actual Units           |            |                | Actual Units                      |



# FY38 2012-13 Housing Rehabilitation Projects CDBG Funds



¢



**Rehabilitation Program** 

Map Created: July 2013



# Code Enforcement Activities City General Funds









# **Institutional Structure**

1. Describe actions taken during the last year to overcome gaps in institutional structures and enhance coordination.

Program Year 3 CAPER Institutional Structure response:

Due to CDBG budget cuts over the past 10 years, the City's CDBG programs have suffered. However, even with reduction in funding the City continues many of the programs by partnering with various local agencies that support housing endeavors or other Community Development activities. As of May 1, 2006, the City managed to continue it's previously CDBG funded code enforcement program, by funding the program with City General Funds. With the administration of the Rental Registration and Inspection Program, funded with City General