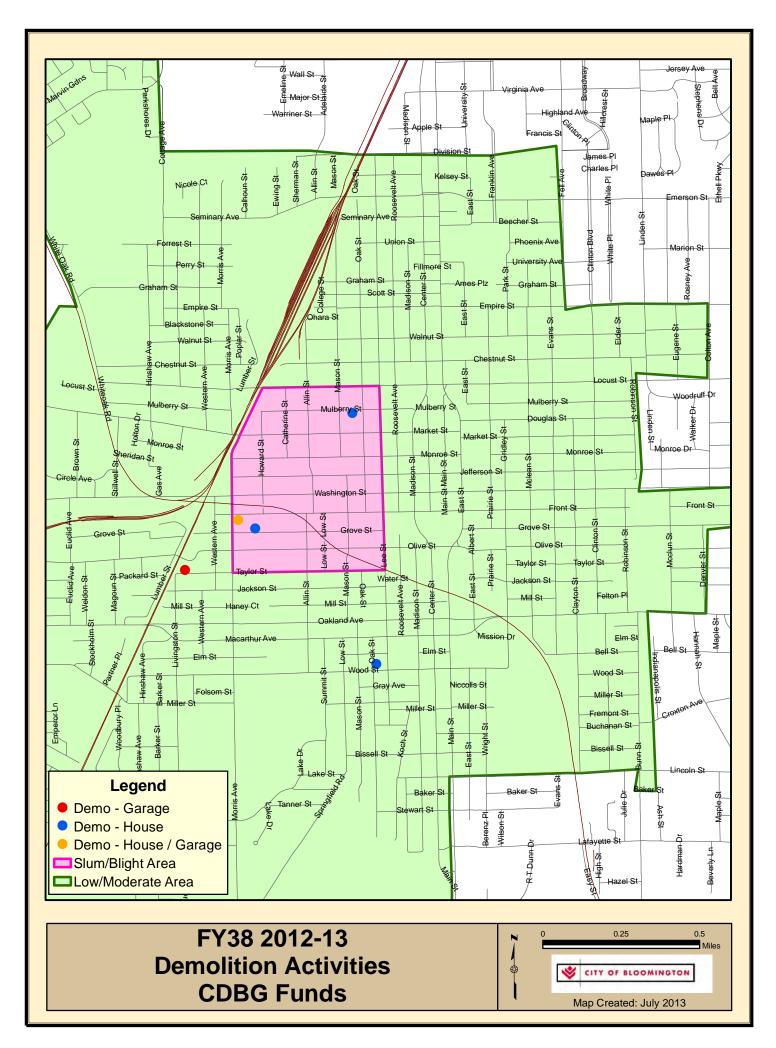

| Actual Amount          |            |                | Actual Amount                     |
| Program      | Accompl. Type:       | Proposed Units         |            | Accompl. Type: | Proposed Units                    |
| <u>ogr</u>   |                      | Actual Units           |            |                | Actual Units                      |
| 270          | Accompl. Type:       | Type:   Proposed Units |            | Accompl. Type: | Proposed Units                    |
|              |                      | Actual Units           |            |                | Actual Units                      |



# FY38 2012-13 Housing Rehabilitation Projects CDBG Funds



¢



**Rehabilitation Program** 

Map Created: July 2013



# Code Enforcement Activities City General Funds









# **Institutional Structure**

1. Describe actions taken during the last year to overcome gaps in institutional structures and enhance coordination.

Program Year 3 CAPER Institutional Structure response:

Due to CDBG budget cuts over the past 10 years, the City's CDBG programs have suffered. However, even with reduction in funding the City continues many of the programs by partnering with various local agencies that support housing endeavors or other Community Development activities. As of May 1, 2006, the City managed to continue it's previously CDBG funded code enforcement program, by funding the program with City General Funds. With the administration of the Rental Registration and Inspection Program, funded with City General Funds, regular code enforcement activities are enhance