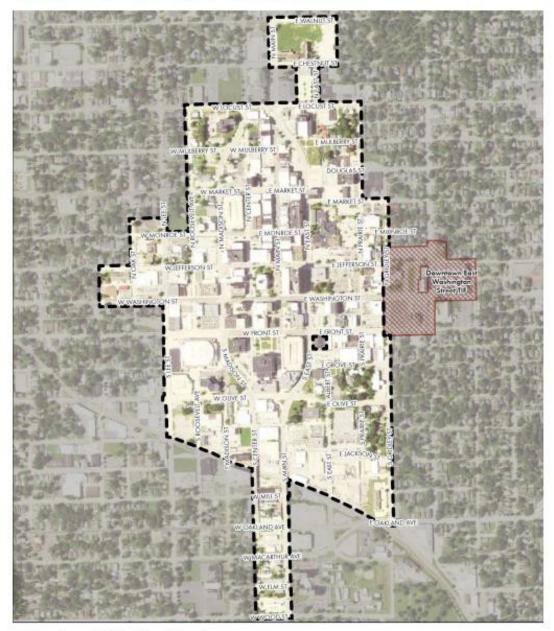

# NOW THEREFORE, BE IT ORDAINED BY THE CITY COUNCIL OF THE CITY OF BLOOMINGTON, MCLEAN COUNTY, ILLINOIS:

**SECTION 1. Area Designated.** The Area, as described in *Exhibit A*, attached hereto and incorporated herein as if set out in full by this reference, is hereby designated as a redevelopment project area pursuant to Section 11-74.4-4 of the TIF Act. The map of the Area showing the street location is depicted in *Exhibit B*, attached hereto and incorporated herein as if set out in full by this reference.

# **Exhibit B**

# Map of the Downtown TIF Redevelopment Project Area

Redevelopment Plan and Project Downtown TIF Redevelopment Project Area

Bloomington, Illinois

# Exhibit A - Redevelopment Project Area Boundary

Redevelopment Project Area Boundary Bloomington, IL