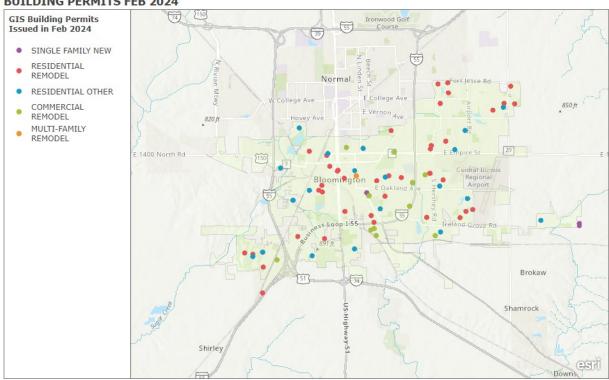

# Building Permits Issued 02/01/2024 - 02/29/2024

The following information highlights projects for which a permit has been issued.

**BUILDING PERMITS FEB 2024** 

Esri, NASA, NGA, USGS | McGIS-McLean County GIS, Esri, TomTom, Garmin, SafeGraph, GeoTechnologies, Inc, METI/NASA, USGS, EPA, NPS, USDA, USFWS

#### Single-Family Residential

- 6 New Single Family Constructions
- These projects are primarily located in the southwestern portions of the City.

#### **Residential Alterations**

- 44 Residential Remodels
- **1** Multi-Family Remodel •
- **Residential & Multi-Family remodel** • projects are located all throughout the city.

#### **Residential Other Permits**

- 20 Residential Other Permits
- No Residential Demolition Permits
- These projects are located all throughout the City.

- **No** New Constructions
- 1 Commercial Demolition Permit •
- **17** Alterations/Additions
- These projects are located all throughout the city.