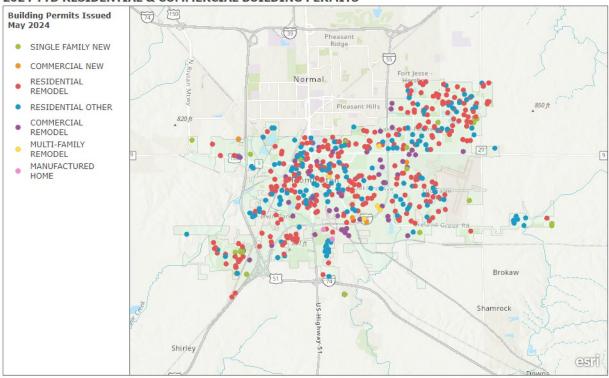

### Building Permit Applications (Issued) 01/01/2024 - 05/31/2024

#### 2024 YTD RESIDENTIAL & COMMERCIAL BUILDING PERMITS

Esri, NASA, NGA, USGS | McGIS-McLean County GIS, Esri, TomTom, Garmin, SafeGraph, GeoTechnologies, Inc, METI/NASA, USGS, EPA, NPS, USDA, USFWS

#### Single-Family Residential

- **33** New Residential Constructions
- 2 New Manufactured Homes
- These projects are primarily located in the outer portions of the City.

#### **Residential Alterations**

- 356 Residential Remodels
- 6 Multi-Family Remodel
- 7 Residential Demolitions
- Residential & Multi-Family remodel projects are located all throughout the city.

#### **Residential Other Permits**

- **174** Residential Other Permits Residential Demolition Permits
- These projects are located all throughout the City.

- 9 New Constructions
- 4 Commercial Demolition Permit
- 78 Alterations/Additions
- **5** Commercial Demolitions
- These projects are located all throughout the city