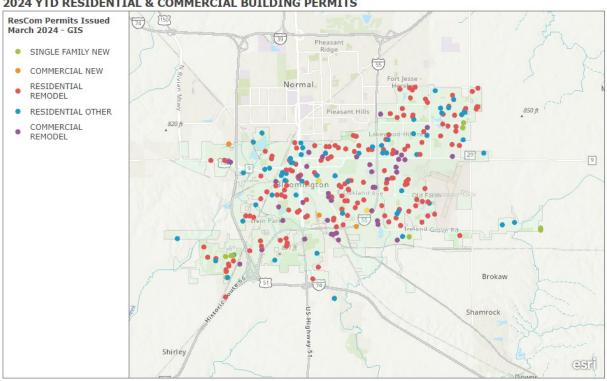

### Building Permit Applications (Issued) 01/01/2024 - 03/31/2024

2024 YTD RESIDENTIAL & COMMERCIAL BUILDING PERMITS

#### Single-Family Residential

- 19 New Residential Constructions
- These projects are primarily located in the southwestern portions of the City.

#### **Residential Alterations**

- 186 Residential Remodels •
- **1** Multi-Family Remodel •
- Residential & Multi-Family remodel projects are located all throughout the city.

#### **Residential Other Permits**

- 65 Residential Other Permits •
- **5** Residential Demolition Permits •
- These projects are located all • throughout the City.

- **4** New Constructions
- 2 Commercial Demolition Permit •
- **56** Alterations/Additions
- These projects are located all • throughout the city.