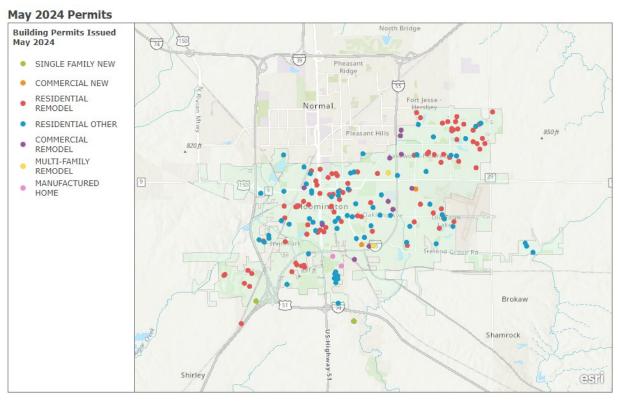

# Building Permits Issued 05/01/2024 - 05/31/2024

The following information highlights projects for which a permit has been issued.

Esri, NASA, NGA, USGS | McGIS-McLean County GIS, Esri, TomTom, Garmin, SafeGraph, GeoTechnologies, Inc, METI/NASA, USGS, EPA, NPS, USDA, USFWS

## Single-Family Residential

- **7** New Single-Family Constructions
- 2 New Manufactured Homes
- These projects are primarily located in the southern portion of the City.

#### **Residential Alterations**

- 95 Residential Remodels
  2 Multi-Family Remodel
- Residential & Multi-Family remodel projects are located all throughout the city.

#### **Residential Other Permits**

- 71 Residential Other Permits
- 1 Residential Demolition Permit
- These projects are located all throughout the City.

- 2 New Constructions
- 1 Commercial Demolition Permit
- 14 Alterations/Additions
- These projects are located in the Central & Easter portions of the city.