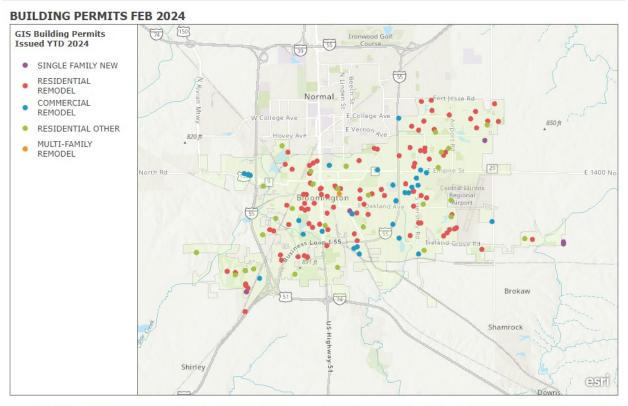

#### Building Permit Applications (Issued) 02/01/2024 - 02/29/2024

Esri, NASA, NGA, USGS | McGIS-McLean County GIS, Esri, TomTom, Garmin, SafeGraph, GeoTechnologies, Inc, METI/NASA, USGS, EPA, NPS, USDA, USFWS

#### Single-Family Residential

- 12 New Residential Constructions
- These projects are primarily located in the southwestern portions of the City.

#### **Residential Alterations**

- 106 Residential Remodels
- **1** Multi-Family Remodel
- Residential & Multi-Family remodel projects are located all throughout the city.

#### **Residential Other Permits**

- 28 Residential Other Permits
- No Residential Demolition Permits
- These projects are located all throughout the City.

- No New Constructions
- 1 Commercial Demolition Permit
- 38 Alterations/Additions
- These projects are located all throughout the city.