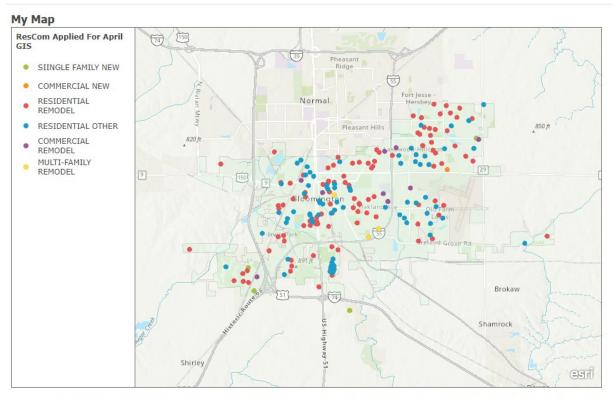

# Building Permit Applications Applied For (Not Yet Issued) 04/01/2024 – 04/30/2024

The following information shows projects applied for, but not yet issued.

Esri, NASA, NGA, USGS | McGIS-McLean County GIS, Esri, TomTom, Garmin, SafeGraph, GeoTechnologies, Inc, METI/NASA, USGS, EPA, NPS, USDA, USFWS

## Single-Family Residential

- 20 New Single Family Constructions
- **0** New Multi-Family Construction
- These projects are primarily located in the Southwestern portion of the City.

#### **Residential Alterations**

- 109 Residential Remodels
- 4 Multi-Family Remodel
- Residential & Multi-Family remodel projects are located all throughout the city.

## Residential Other Permits

- 82 Residential Other Permits
- These projects are located all throughout the City.

- **1** New Construction
- **10** Alterations/Additions
- These projects are located in the Eastern portion of the city.