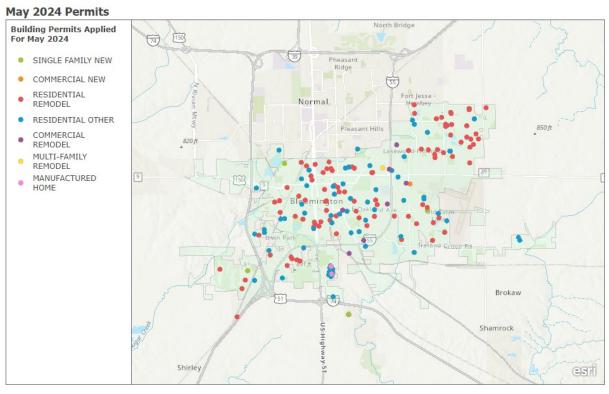

# Building Permit Applications Applied For (Not Yet Issued) 05/01/2024 - 05/31/2024

The following information shows projects applied for, but not yet issued.

Esri, NASA, NGA, USGS | McGIS-McLean County GIS, Esri, TomTom, Garmin, SafeGraph, GeoTechnologies, Inc, METI/NASA, USGS, EPA, NPS, USDA, USFWS

### Single-Family Residential

- 9 New Single Family Constructions
- **0** New Multi-Family Construction
- **2** New Manufactured Homes
- These projects are primarily located in the outer portions of the City.

#### **Residential Alterations**

- **102** Residential Remodels
- **1** Multi-Family Remodel
- Residential & Multi-Family remodel projects are located all throughout the city.

## **Residential Other Permits**

- 77 Residential Other Permits
- These projects are located all throughout the City.

- 1 New Construction
- 8 Alterations/Additions
- These projects are located in the Central & Eastern portion of the city.