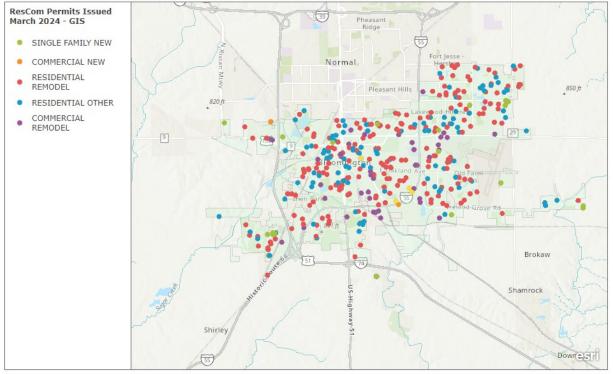

## Building Permits Issued 04/01/2024 - 04/30/2024

The following information highlights projects for which a permit has been issued.

Esri, NASA, NGA, USGS | McGIS-McLean County GIS, Esri, TomTom, Garmin, SafeGraph, GeoTechnologies, Inc, METI/NASA, USGS, EPA, NPS, USDA, USFWS

#### Single-Family Residential

- **7** New Single-Family Constructions
- These projects are primarily located in the southern portion of the City.

#### **Residential Alterations**

- **75** Residential Remodels
  **3** Multi-Family Remodel
- Residential & Multi-Family remodel projects are located all throughout the city.

#### **Residential Other Permits**

- 49 Residential Other Permits
- **1** Residential Demolition Permit
- These projects are located all throughout the City.

- 3 New Constructions
- 2 Commercial Demolition Permit
- 8 Alterations/Additions
- These projects are located in the Northern & Western portions of the city.