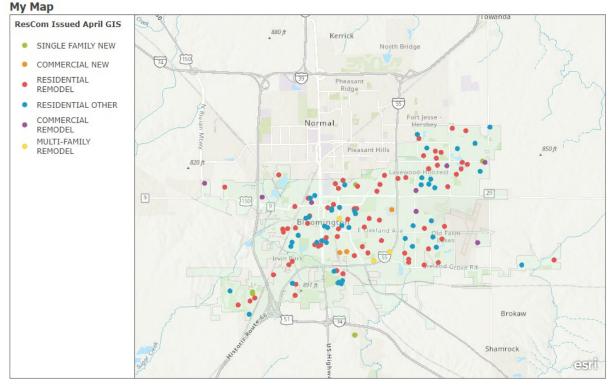

# Building Permit Applications Applied For (Not Yet Issued) 04/01/2024 – 04/30/2024

The following information shows projects applied for, but not yet issued.

Esri, NASA, NGA, USGS | McGIS-McLean County GIS, Esri, TomTom, Garmin, SafeGraph, GeoTechnologies, Inc, METI/NASA, USGS, EPA, NPS, USDA, USFWS

## Single-Family Residential

- 20 New Single Family Constructions
- **0** New Multi-Family Construction
- These projects are primarily located in the Southwestern portion of the City.

#### **Residential Alterations**

- 109 Residential Remodels
- 4 Multi-Family Remodel
- Residential & Multi-Family remodel projects are located all throughout the city.

## Residential Other Permits

- 82 Residential Other Permits
- These projects are located all throughout the City.

- **1** New Construction
- **10** Alterations/Additions
- These projects are located in the Eastern portion of the city.