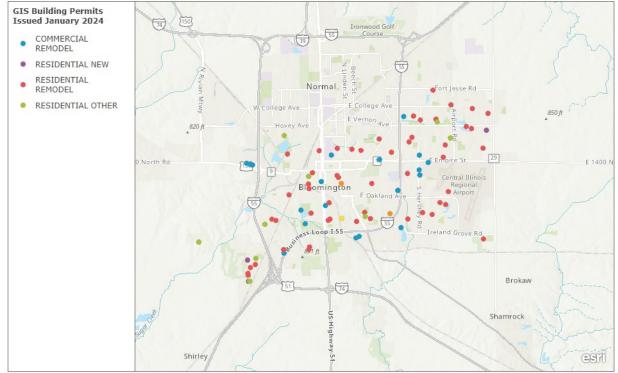

## Building Permits Issued 01/01/2024 - 01/31/2024

The following information highlights projects for which a permit has been issued.

#### 01 January 2024 Building Permits

Esri, NASA, NGA, USGS | McGIS-McLean County GIS, Esri, TomTom, Garmin, SafeGraph, GeoTechnologies, Inc, METI/NASA, USGS, EPA, NPS, USDA, USFWS

#### Single-Family Residential

- 6 New Residential Constructions
- These projects are primarily located in the southwestern portions of the City.

#### **Residential Alterations**

- **62** Residential Remodels
- No Multi-Family Remodels
- Residential & Multi-Family remodel projects are located all throughout the city.

## **Residential Other Permits**

- 8 Residential Other Permits
- These projects are located all throughout the City.

#### Commercial

- No New Constructions
- **21** Alterations/Additions
- These projects are located all throughout the city.