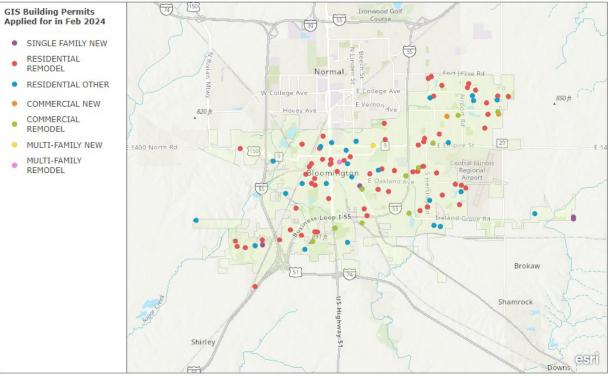

# Building Permit Applications Applied For (Not Yet Issued) 02/01/2024 - 02/29/2024

The following information shows projects applied for, but not yet issued.

#### Single-Family Residential

- **7** New Single Family Constructions
- **1** New Multi-Family Construction
- These projects are primarily located in the southwestern portions of the City.

#### **Residential Alterations**

- 71 Residential Remodels
- **1** Multi-Family Remodel
- Residential & Multi-Family remodel projects are located all throughout the city.

#### **Residential Other Permits**

- 27 Residential Other Permits
- These projects are located all throughout the City.

- 2 New Construction
- **15** Alterations/Additions
- These projects are located all throughout the city.