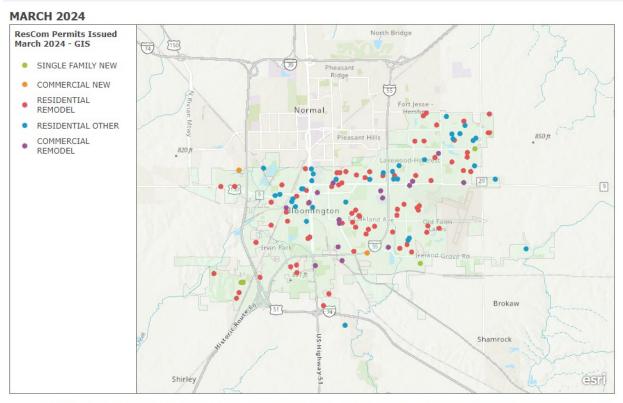

# Building Permits Issued 03/01/2024 - 03/31/2024

The following information highlights projects for which a permit has been issued.

Esri, NASA, NGA, USGS | McGIS-McLean County GIS, Esri, TomTom, Garmin, SafeGraph, GeoTechnologies, Inc, METI/NASA, USGS, EPA, NPS, USDA, USFWS

#### Single-Family Residential

- 7 New Single-Family Constructions
- These projects are primarily located in the southern and eastern portions of the City.

**Residential Alterations** 

- 80 Residential Remodels
  No Multi-Family Remodel
- Residential & Multi-Family remodel projects are located all throughout the city.

#### Residential Other Permits

- **37** Residential Other Permits
- **5** Residential Demolition Permits
- These projects are located all throughout the City.

- **4** New Constructions
- 1 Commercial Demolition Permit
- **18** Alterations/Additions
- These projects are located all throughout the city.