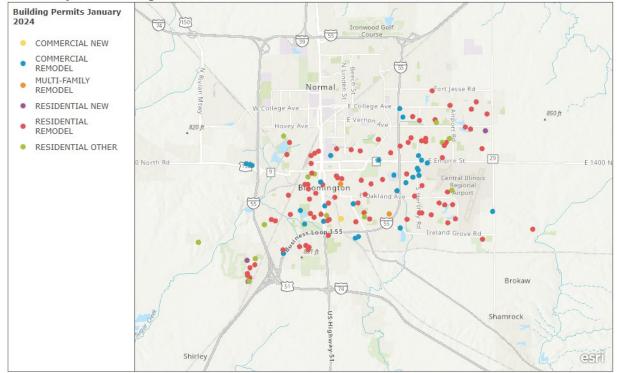

## Building Permit Applications (Issued) 01/01/2024 - 01/31/2024

#### 01 January 2024 Building Permits

Esri, NASA, NGA, USGS | McGIS-McLean County GIS, Esri, TomTom, Garmin, SafeGraph, GeoTechnologies, Inc, METI/NASA, USGS, EPA, NPS, USDA, USFWS

#### Single-Family Residential

- 6 New Residential Constructions
- These projects are primarily located in the southwestern portions of the City.

#### **Residential Alterations**

- **62** Residential Remodels
- No Multi-Family Remodels
- Residential & Multi-Family remodel projects are located all throughout the city.

#### **Residential Other Permits**

- 8 Residential Other Permits
- These projects are located all throughout the City.

- No New Constructions
- **21** Alterations/Additions
- These projects are located all throughout the city.