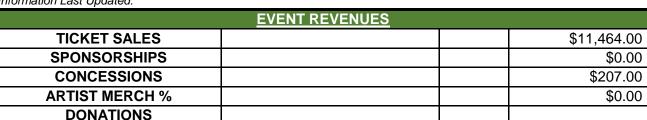

## **BCPA FLASH REPORT**

**EVENT: Iluminate** 10/29/2023 T.D.D.: **VENUE: BCPA** TYPE:

**BCPA-PRESENTED** 

Information Last Updated:

**TOTAL REVENUES** 

ATTENDANCE: 347 **Tickets Distributed** 384

| EVENT EXPENSES:         |            |
|-------------------------|------------|
| Accommodations          | \$0.00     |
| Hospitality             | \$131.06   |
| Entertainment Tax at 4% | \$458.56   |
| Instrument Tune         | \$0.00     |
| Marketing Direct Costs  | \$399.99   |
| Opening Act/Preshow     | \$0.00     |
| Backline                | \$0.00     |
| Prod. Equipment Rental  | \$0.00     |
| Royalties               | \$0.00     |
| Security                | \$325.00   |
| Stagehands              | \$2,250.00 |
| Supplies                | \$180.00   |
| Ushers/Other Personnel  | \$350.00   |
| Other Expenses          | \$0.00     |
| TOTAL EXPENSES:         | \$4,094,61 |