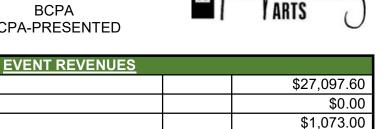

## **BCPA FLASH REPORT**

**RAIN: Beatles Tribute** EVENT:

7/20/2023 T.D.D.: **BCPA VENUE:** 

**BCPA-PRESENTED** TYPE:

Information Last Updated:

**TICKET SALES** 

**SPONSORSHIPS** 

CONCESSIONS

**ARTIST MERCH %** 

**DONATIONS** 

\$28,269.60 **TOTAL REVENUES** 

> ATTENDANCE: 543 **Tickets Distributed:** 609

| <u>EVENT EXPENSES:</u>  |             |
|-------------------------|-------------|
| Accommodations          | \$0.00      |
| Catering                | \$1,000.00  |
| Entertainment Tax at 4% | \$0.00      |
| Instrument Tune         |             |
| Marketing Direct Costs  | \$3,308.00  |
| Opening Act/Preshow     | \$0.00      |
| Backline                | \$0.00      |
| Prod. Equipment Rental  | \$0.00      |
| Royalties               | \$0.00      |
| Security                | \$200.00    |
| Stagehands              | \$7,043.05  |
| Supplies                | \$0.00      |
| Ushers/Other Personnel  | \$320.00    |
| Other Expenses          | \$0.00      |
| TOTAL EXPENSES:         | \$11,871.05 |