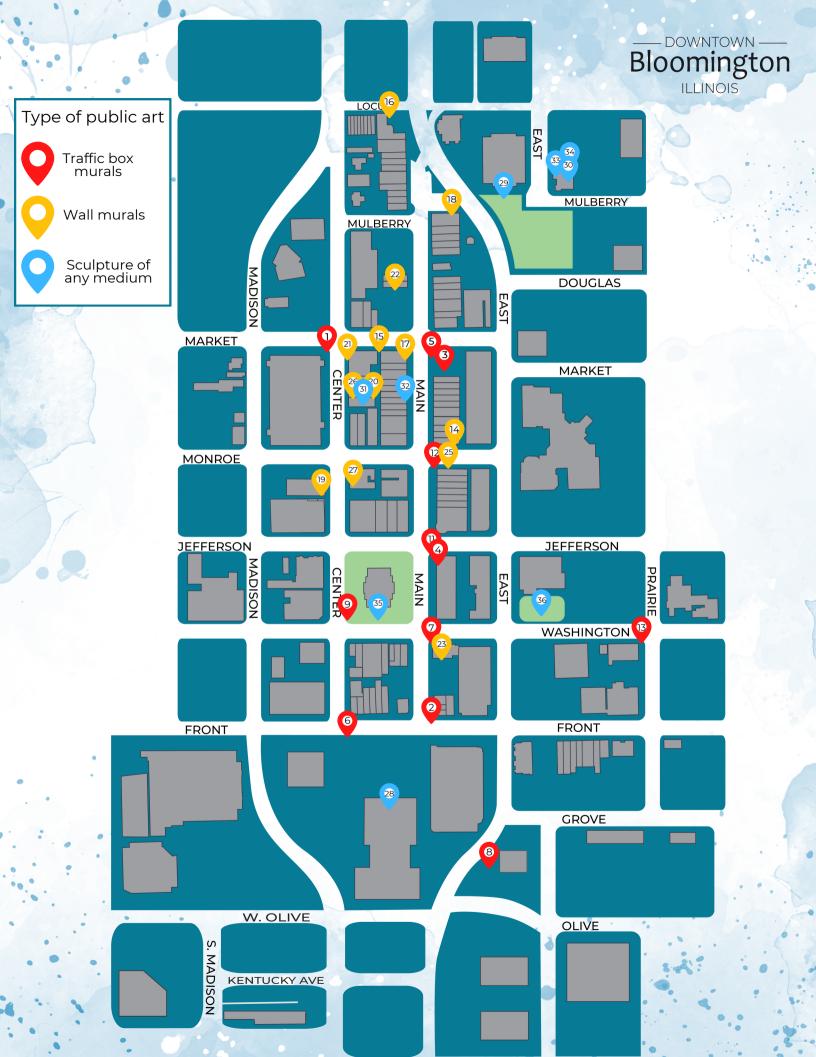

# Downtown Bloomington Public Art Tour

# **Traffic and Electrical Box Murals**

1: Blooming by Julie Callahan

2: Dragon by Amanda Erickson

3: Dragonflies by Mickey Lower

4: Elephant by Suchitra Singh

5: Embracing Love by *Mickey Lower* 

6: Farm Scenes by Theresa Chambers

7: Fish by Rose Tuttle

8: Healing Ring by Suchitra Singh

9: Horses by Danell Dvorak

\*10: Landscape by Jeff Little\*

11: Peace and Compassion by *Anisha Amaravadi* 

12: Sandwich by Jody Wiley

13: Seasons by Bonnie Bernardi

## Wall Murals & Painted Corn on the Curb Series

14: Abraham Lincoln and David Davis

Portraits by Seth Gordon

15: Alley Cat by Doug Delong

16: Billy the Barber by *Mark Blumenshine* 

17: Crossroads Fair Trade Entrance Mural

by Vince Bobrosky

18: Golfer by an Unknown Artist

19: Hidden Gem Alley Art by *Ashley Freeland* 

20: Illinois Dancer by Herb Eaton

21: Landscape by Jeff Little

22: Our Artistic Riches by Multiple Artists

23: Phoenix by Multiple Artists

\*24: Regional Alternative Students'

Visions by Multiple Artists\*

25: Several Mural Portraits by *Mark Blumenshine* 

#### Corn on the Curb Series

26: Star-Crossed Pollinators by Herb Eaton

27: The Eyes Have it by Sandra Holt

### Sculptures in various mediums

28: Abraham Lincoln by Keith Knoblock

29: Convergence of Purpose by Andrew Jumonville

30: Drift VIII by Ed McCullough

31: Herb Eaton Gallery Sculptures by Herb Eaton

32: Meditation on a Ball of String by Herb Eaton

33: Meridian V by Ed McCullough

34: Mommy's Broom by Herb Eaton (on loan)

35: The Lincoln Bench by Rick Harney 36:Trotter Fountain by Loredo Taft