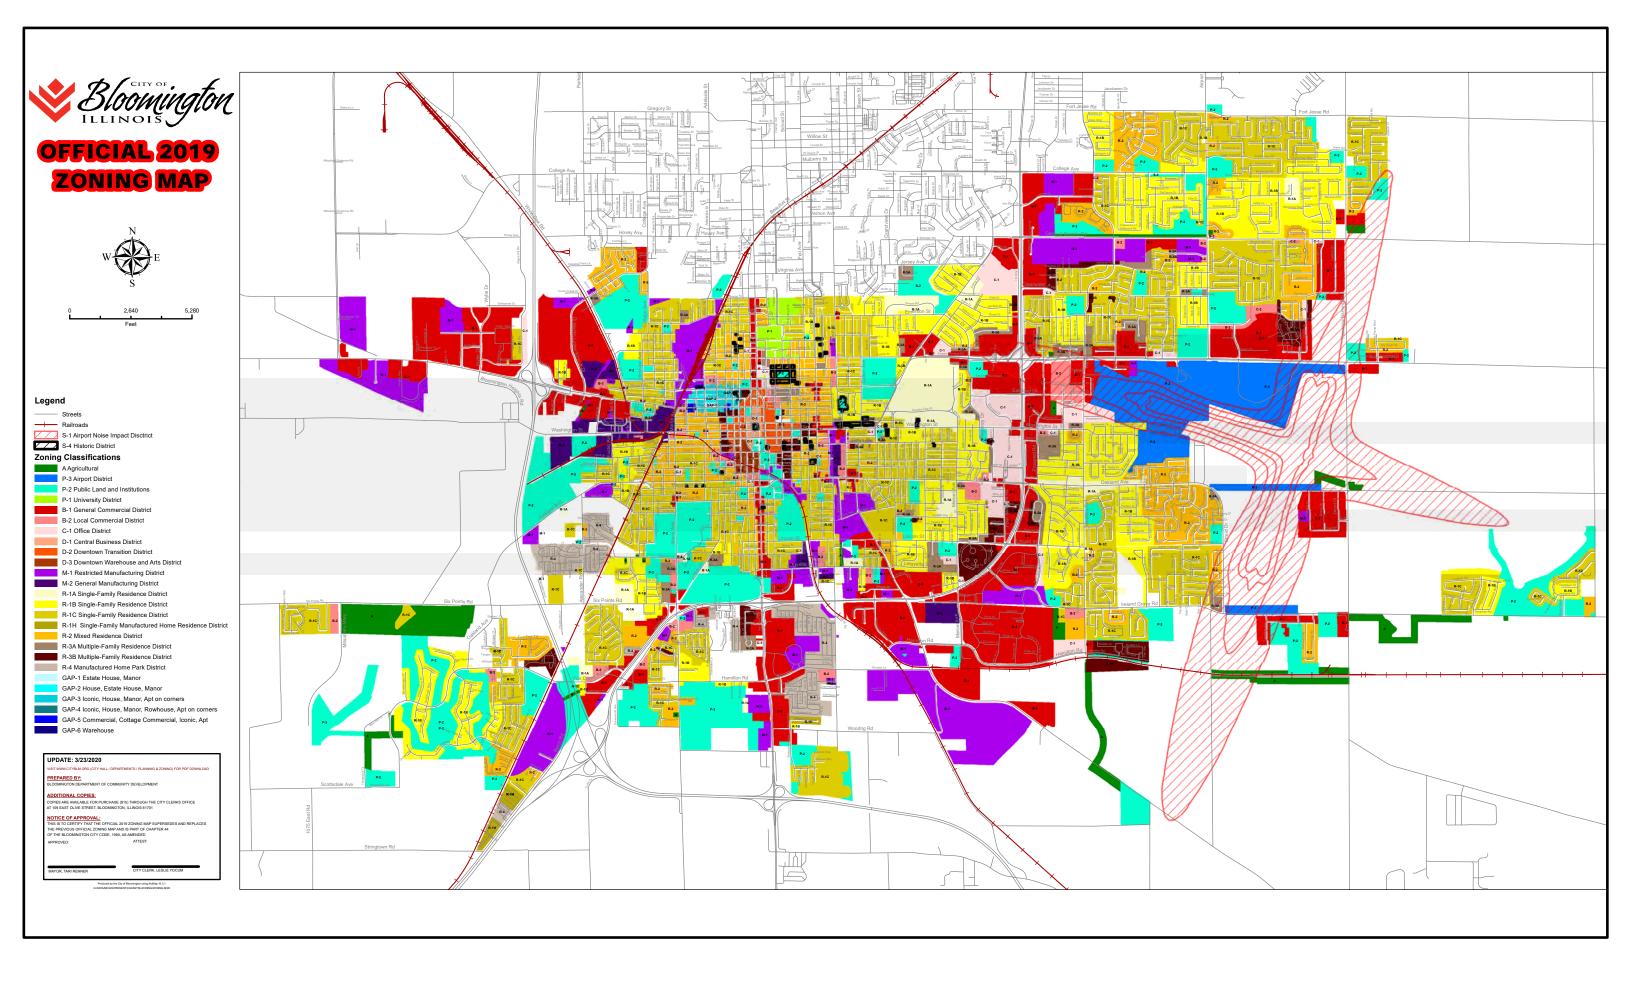

After adopting the map amendments, City Council will consider a resolution to adopt the updated Official 2019 Zoning Map (attached), which will supersede the prior map adopted on March 11, 2019. Following the Planning Commission's recommendation, this action will be considered by Council on March 23, 2020.

## Zoning Map Amendments

The adopted zoning text amendment directly relates to amendments to the Official Zoning Map. The adopted text included eliminating the B-3 district and establishing three new Downtown Bloomington districts: D-1, Central Business District; D-2, Downtown Transition District; and D-3 Warehouse and Arts district.

Additionally the adopted text amendment results in the combination of the B-1, Highway Business District and C-3, Regional Commercial Shopping District resulting in the establishment of the B-1, General Commercial District, and combining the C-2, Neighborhood Commercial District and the B-2, General Business Service District into the B-2 Local Commercial District. Lastly, the W-1, Warehouse district was eliminated from the ordinance and four properties with the W-1 zoning were amended to M-1 Restricted Manufacturing.

In accordance with the Illinois Municipal Code (65 ILCS 5/11-13-19) the City is required to adopt and publish an official zoning map no later than March 31 each year. The map should clearly show the existing zoning uses, divisions, restrictions, regulations and classifications for the preceding calendar year. In 2019, the following properties were rezoned: