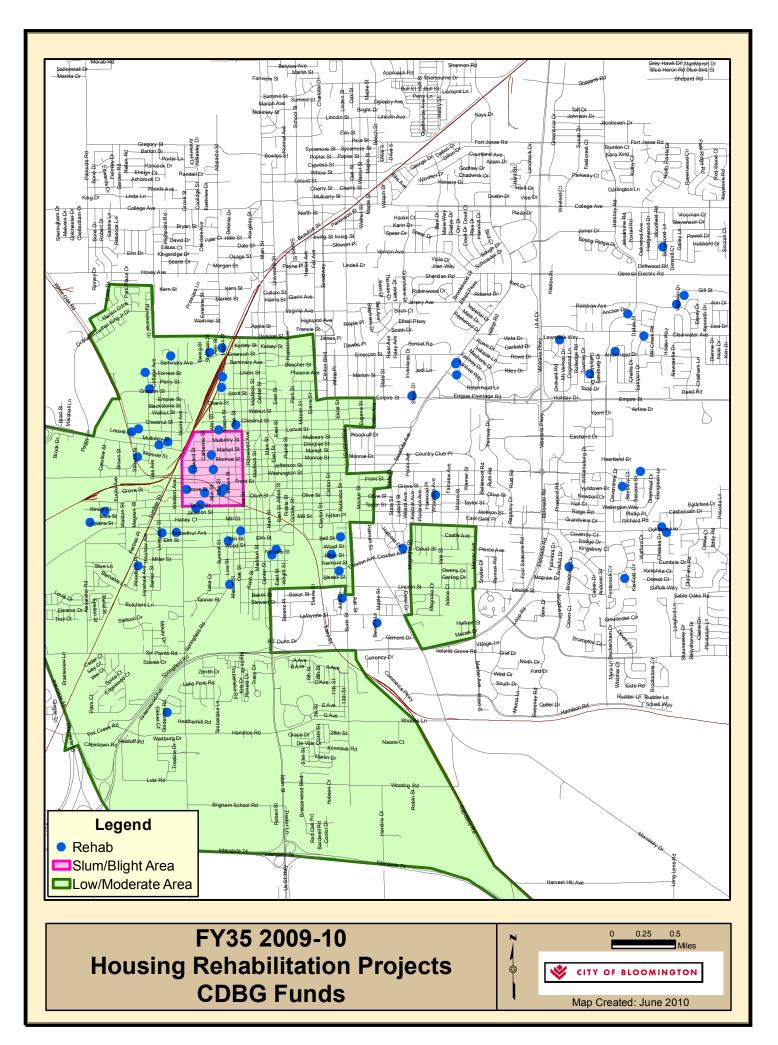

## Objective: Decent Housing Outcome: Available / Accessible

(2) Deteriorated Housing: Preservation of housing stock - the City provided CDBG funded rehabilitation loans to single-family owner-occupied income eligible households. 59 low/mod single-family homeowners were provided assistance in the form of grants or forgivable loans, expending a total of \$412,030.98.

In addition, \$10,216.05 of CDBG funds were expended in service / delivery costs for this project.

The City expended the majority of their CDBG funds for the Housing Rehabilitation Loan Program. The continuation of this program helps to create improved living environments, for many low/moderate income households.