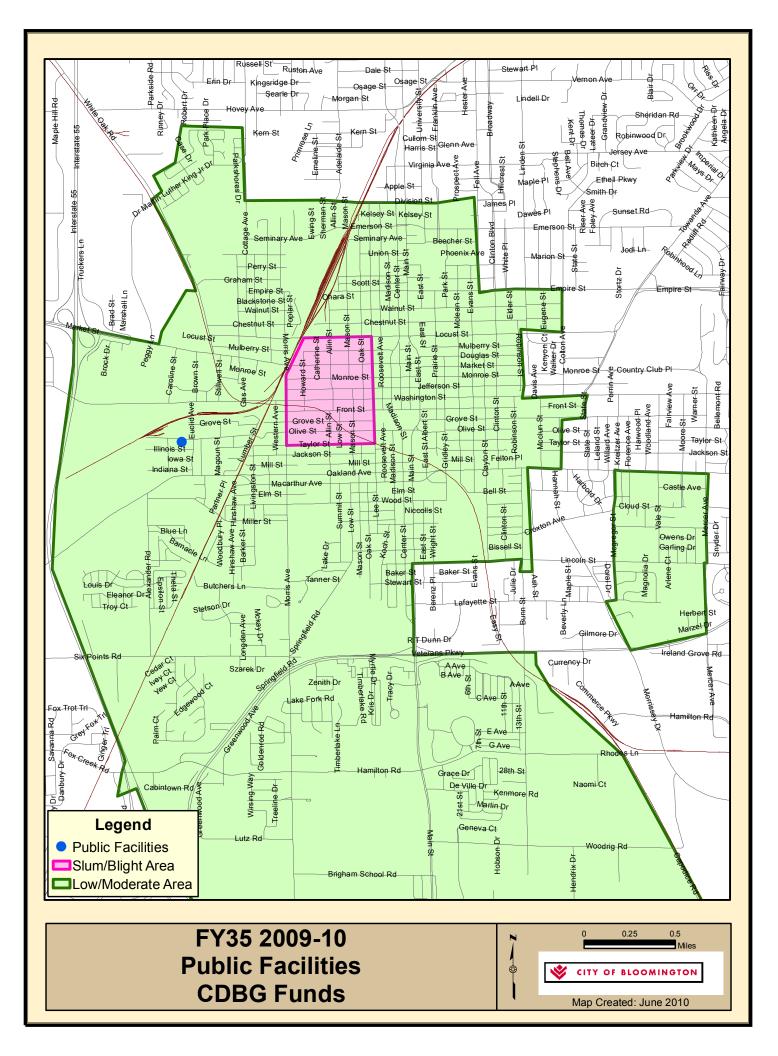

## **Objective:** Suitable Living Environment Outcome: Sustainability

(7) Public Facility Improvements: \$133,250 in CDBG funds were proved for a roof replacement on the Boys and Girls Club / Lawrence Irvin Neighborhood Center Gymnasium facility, located at 1612 W. Olive