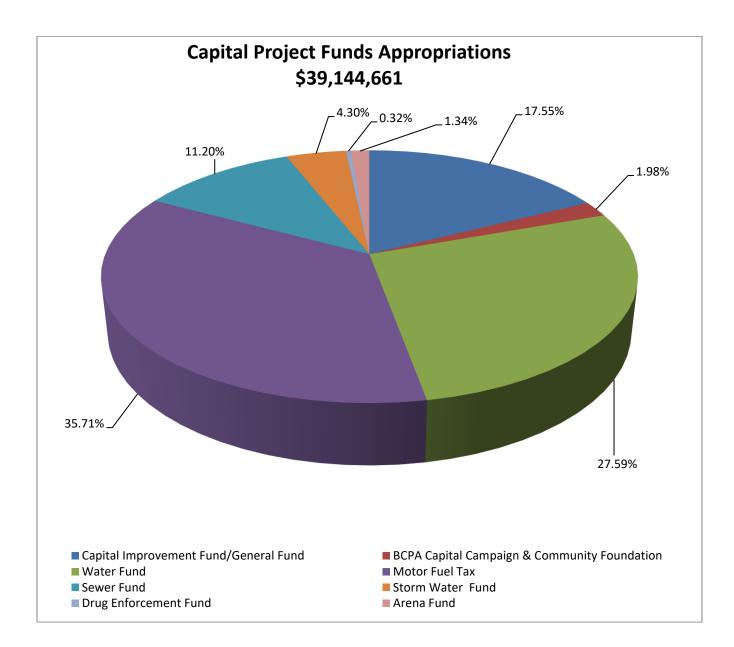

Other Funds & Capital Improvements

#### Fund Summaries

Includes summary information about the capital projects for each Fund within the City, included, summaries of each project and a breakdown of projects per Fund.

| FY 2020 Capital Improvement Summary10           | 64 |
|-------------------------------------------------|----|
| FY 2020 Proposed Capital Projects (All Funds)16 | 55 |