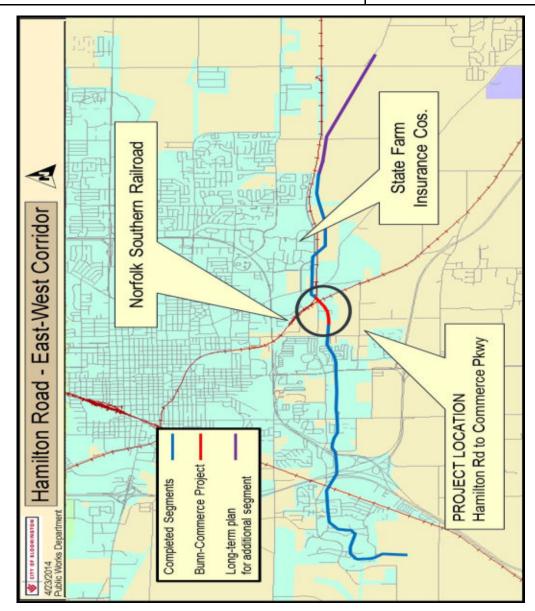

## FY 2020 Budget & Program Highlights

- Improve and widen Fox Creek Road, from Danbury Drive to Beich Road, and the bridge over the Union Pacific Railroad (FY 17 was a planning year) by combining \$5.93 million in MFT funds with \$1.45 million in Grade Crossing Protection Funds.
- Install traffic signals and make improvements on GE Road at Keaton Place
- Partnership with the McLean County Regional Planning Commission and the State of Illinois for the funding of the extension of Hamilton Road from Bunn Street to Commerce Parkway