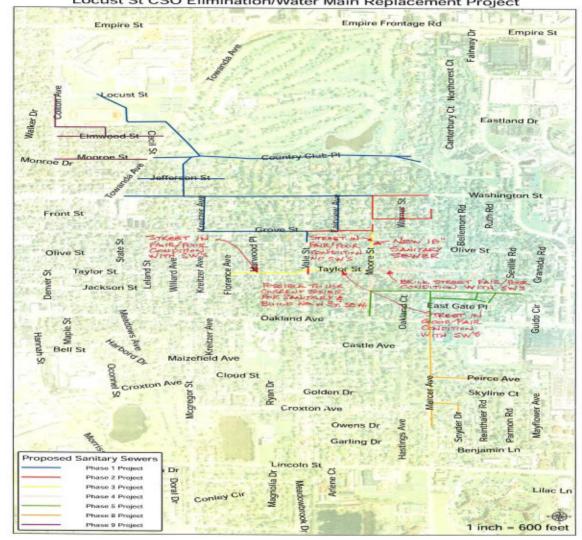

## What we Accomplished in FY 2019

- Development of a neighborhood park in the Woodbury Estates Subdivision.
- Sewer replacement/improvements along W. Elm and W. Taylor St.;
- Extensive rehabilitation on six homes through the Illinois Housing Development Authority Single Family Rehabilitation program;
- Completed approximately 20 minor to moderate rehabilitation projects for low- and moderateincome households with CDBG funding;
- Provided economic opportunities for local contractors to improve the quality of the City's low- to moderate-income housing stock through the City's Homeowner Rehabilitation Loan and Grant Program;
- Donation of vacant lots to Habitat for Humanity for construction of new, affordable housing;
- Supported revitalization efforts in West Bloomington through the West Bloomington Housing Collaborative partnership and West Bloomington Revitalization Project activities;