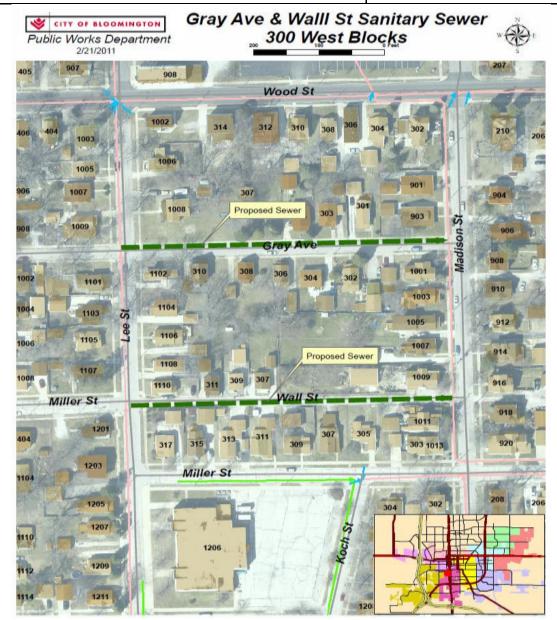

## What we Accomplished in FY 2019

- Development of a neighborhood park in the Woodbury Estates Subdivision.
- Sewer replacement/improvements along W. Elm and W. Taylor St.;
- Extensive rehabilitation on six homes through the Illinois Housing Development Authority Single Family Rehabilitation program;
- Completed approximately 20 minor to moderate rehabilitation projects for low- and moderateincome households with CDBG funding;
- Provided economic opportunities for local contractors to improve the quality of the City's low- to moderate-income housing stock through the City's Homeowner Rehabilitation Loan and Grant Program;
- Donation of vacant lots to Habitat for Humanity for construction of new, affordable housing;
- Supported revitalization efforts in West Bloomington through the West Bloomington Housing Collaborative partnership and West Bloomington Revitalization Project activities;