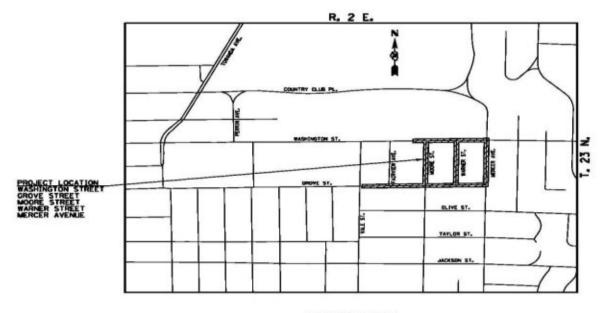

## What we Accomplished in FY 2019

- Development of a neighborhood park in the Woodbury Estates Subdivision.
- Sewer replacement/improvements along W. Elm and W. Taylor St.;
- Extensive rehabilitation on six homes through the Illinois Housing Development Authority Single Family Rehabilitation program;
- Completed approximately 20 minor to moderate rehabilitation projects for low- and moderateincome households with CDBG funding;
- Provided economic opportunities for local contractors to improve the quality of the City's low- to moderate-income housing stock through the City's Homeowner Rehabilitation Loan and Grant Program;
- Donation of vacant lots to Habitat for Humanity for construction of new, affordable housing;
- Supported revitalization efforts in West Bloomington through the West Bloomington Housing Collaborative partnership and West Bloomington Revitalization Project activities;