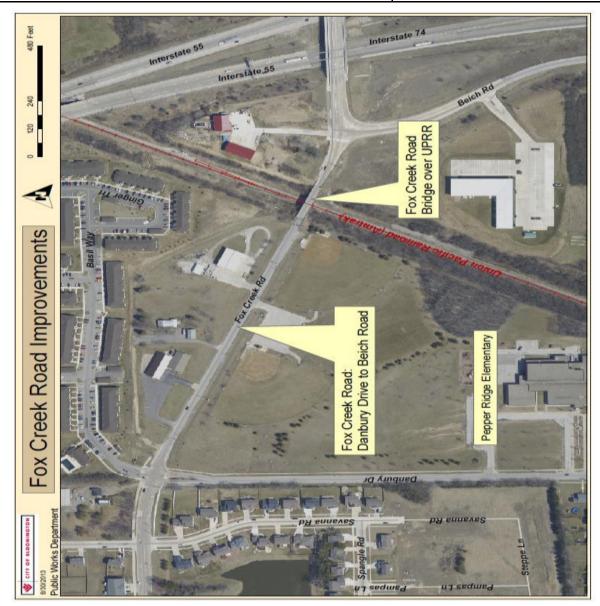

## FY 2020 Budget & Program Highlights

- Improve and widen Fox Creek Road, from Danbury Drive to Beich Road, and the bridge over the Union Pacific Railroad (FY 17 was a planning year) by combining \$5.93 million in MFT funds with \$1.45 million in Grade Crossing Protection Funds.
- Install traffic signals and make improvements on GE Road at Keaton Place
- Partnership with the McLean County Regional Planning Commission and the State of Illinois for the funding of the extension of Hamilton Road from Bunn Street to Commerce Parkway