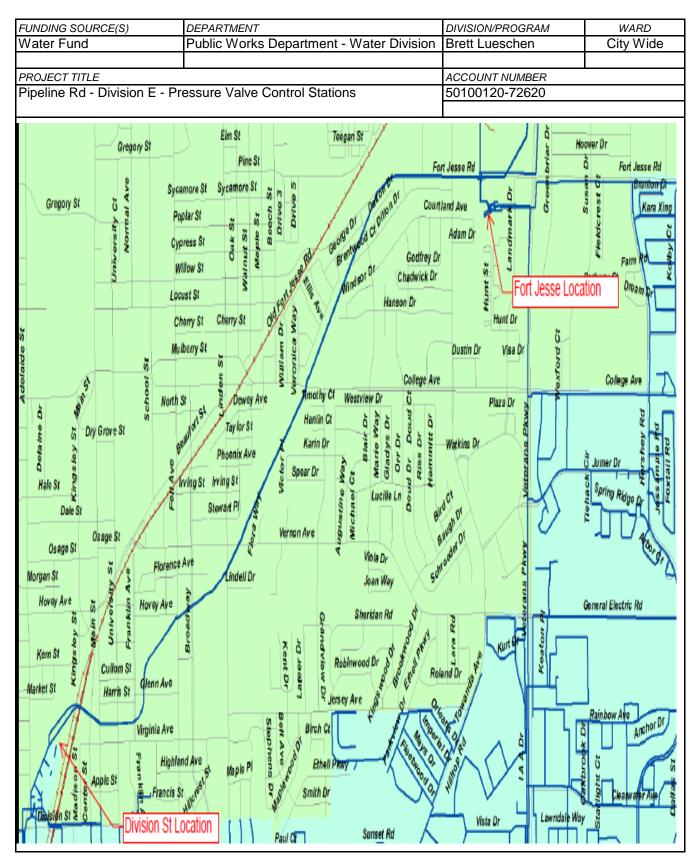

0     | \$0                       | \$0       | \$0         | \$2,500,000  |
| OPERATING             | FY 2020     | FY 2021 | FY 2022                   | FY 2023   | FY 2024     | TOTAL        |
| PERSONNEL             | \$0         | \$0     | \$0                       | \$0       | \$0         | \$0          |
| MAINT./OPERATIONS     | \$0         | \$0     | \$0                       | \$0       | \$0         | \$0          |
| CAPITAL OUTLAY        | \$0         | \$0     | \$0                       | \$0       | \$0         | \$0          |
| TOTAL OPERATING COST  | \$0         | \$0     | \$0                       | \$0       | \$0         | \$0          |
| (OPERATING REVENUES)  | \$0         | \$0     | \$0                       | \$0       | \$0         | \$0          |

PAGE 2



| FUNDING SOURCE(S)                         | DEPARTMENT                               | CITY CONTACT PERSON | WARD      |  |
|-------------------------------------------|------------------------------------------|---------------------|-----------|--|
| Water Fund                                | Public Works Department - Water Division | Rick Twait          | City Wide |  |
|                                           |                                          |                     |           |  |
| PROJECT TITLE                             |                                          | ACCOUNT NUMBER      |           |  |
| Water Treatment Chemical Systems Upgrades |                                          | 50100130-70051      |           |  |
|