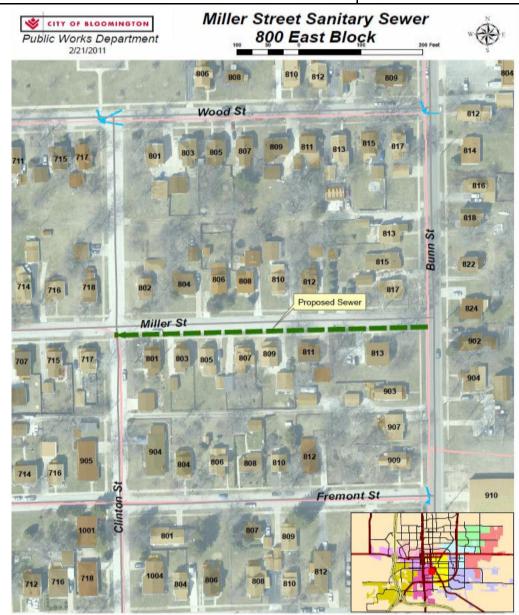

## What we Accomplished in FY 2019

- Development of a neighborhood park in the Woodbury Estates Subdivision.
- Sewer replacement/improvements along W. Elm and W. Taylor St.;
- Extensive rehabilitation on six homes through the Illinois Housing Development Authority Single Family Rehabilitation program;
- Completed approximately 20 minor to moderate rehabilitation projects for low- and moderateincome households with CDBG funding;
- Provided economic opportunities for local contractors to improve the quality of the City's low- to moderate-income housing stock through the City's Homeowner Rehabilitation Loan and Grant Program;
- Donation of vacant lots to Habitat for Humanity for construction of new, affordable housing;
- Supported revitalization efforts in West Bloomington through the West Bloomington Housing Collaborative partnership and West Bloomington Revitalization Project activities;