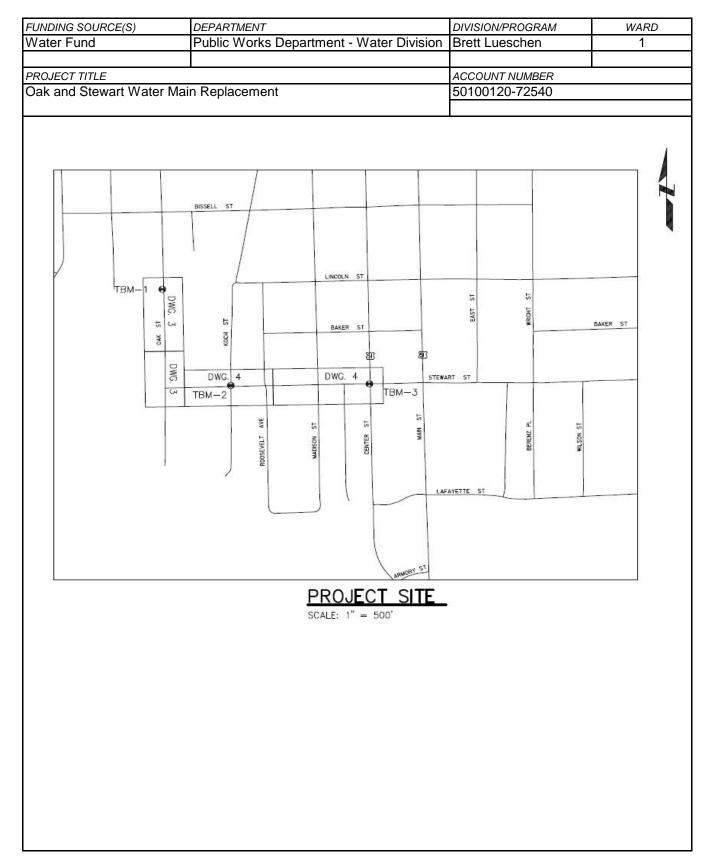

0<br>\$0<br>\$0<br>\$0<br>\$0<br>\$0<br><b>FY 2021</b><br>\$0<br>\$0        | \$<br>\$<br>\$<br>\$<br>\$<br><b>FY 2022</b><br>\$                                                             | 0         \$0           0         \$0           0         \$0           0         \$0           0         \$0           0         \$0           0         \$0           0         \$0           0         \$0           0         \$0           0         \$0           0         \$0           0         \$0           0         \$0           0         \$0           0         \$0           0         \$0           0         \$0 | \$0<br>\$0<br>\$0<br>\$0<br>\$0<br>\$0<br>\$0<br><b>FY 2024</b><br>\$0<br>\$0        | \$0<br>\$100,000<br>\$0<br>\$0<br>\$0<br>\$100,000<br><b>TOTAL</b><br>\$0<br>\$0               |



PAGE 2

| FUNDING SOURCE(S)        | DEPARTMENT                               | CITY CONTACT PERSON | WARD      |
|--------------------------|------------------------------------------|---------------------|-----------|
| Water Fund               | Public Works Department - Water Division | Brett Lueschen      | City Wide |
|                          |                                          |                     |           |
| PROJECT TITLE            |                                          | ACCOUNT NUMBER      |           |
| Pipeline Rd - Division E | - Pressure Valve Control Stations        | 50100120-72620      |           |
|                          |                                          |                     |           |

#### PROJECT DESCRIPTION/JUSTIFICATION

The pre