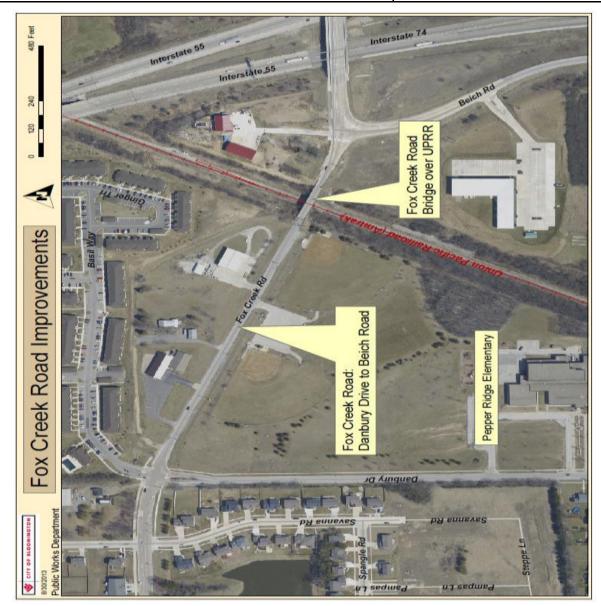

## FY 2020 Budget & Program Highlights

- Improve and widen Fox Creek Road, from Danbury Drive to Beich Road, and the bridge over the Union Pacific Railroad (FY 17 was a planning year) by combining \$5.93 million in MFT funds with \$1.45 million in Grade Crossing Protection Funds.
- Install traffic signals and make improvements on GE Road at Keaton Place
- Partnership with the McLean County Regional Planning Commission and the State of Illinois for the funding of the extension of Hamilton Road from Bunn Street to Commerce Parkway