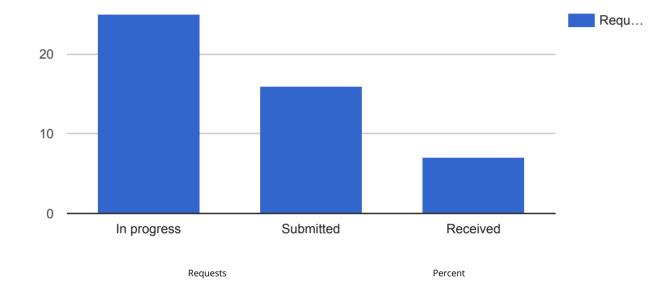

#### **APPLIED FILTERS**

Date range: Jan 1, 2019 - Jan 31, 2019

Department: Facilities

Keyword: All Request Type: All

Status: Other, In Progress, Received, Submitted

| Status      | Requests | Percent |
|-------------|----------|---------|
| In progress | 25       | 52.1%   |
| Submitted   | 16       | 33.3%   |
| Received    | 7        | 14.6%   |