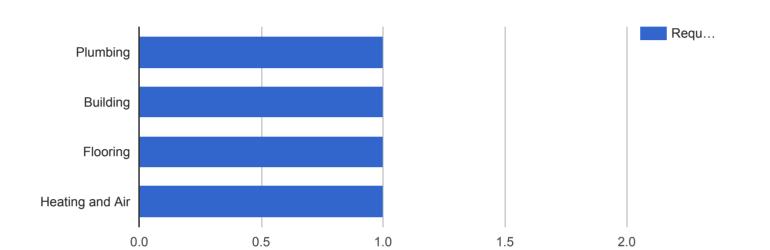

#### Facilities Closed Work Orders - Public Works

#### **APPLIED FILTERS**

Date range: **Jan 1, 2019 - Jan 31, 2019** 

Department: Facilities

Keyword: All
Request Type: All
Status: Closed

Address: 401 1/2 South East, 401 South East, 336 South Main

| Request Type    | Requests | Percent |
|-----------------|----------|---------|
| Plumbing        | 1        | 25.0%   |
| Building        | 1        | 25.0%   |
| Flooring        | 1        | 25.0%   |
| Heating and Air | 1        | 25.0%   |