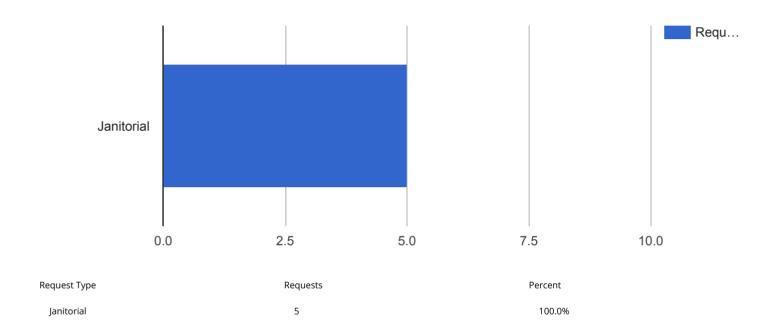

# Facilities Closed Work Orders - Lincoln Garage

# APPLIED FILTERS Date range: Jan 1, 2019 - Jan 31, 2019 Department: Facilities Keyword: All

Address: 101 East Front

ΑII

Closed

Request Type:

Status: