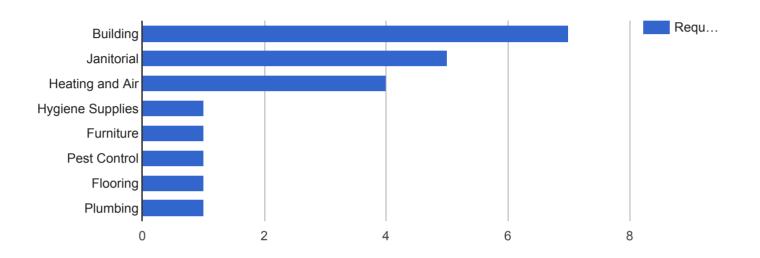

# Facilities Closed Work Orders - City Hall

#### **APPLIED FILTERS**

Date range: **Jan 1, 2019 - Jan 31, 2019** 

Department: Facilities

Keyword: All
Request Type: All
Status: Closed

Address: 109 East Olive

| Request Type     | Requests | Percent |
|------------------|----------|---------|
| Building         | 7        | 33.3%   |
| Janitorial       | 5        | 23.8%   |
| Heating and Air  | 4        | 19.0%   |
| Hygiene Supplies | 1        | 4.8%    |
| Furniture        | 1        | 4.8%    |
| Pest Control     | 1        | 4.8%    |
| Flooring         | 1        | 4.8%    |
| Plumbing         | 1        | 4.8%    |