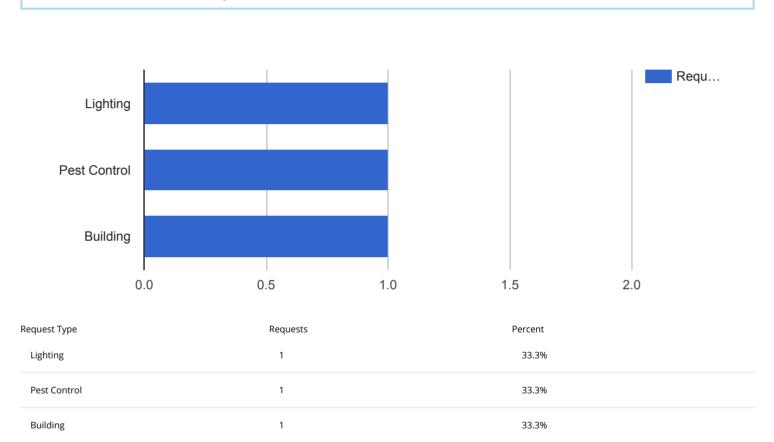

# Facilities Closed Work Orders - Records Storage

# APPLIED FILTERS Date range: Jan 1, 2019 - Jan 31, 2019 Department: Facilities

Keyword: All
Request Type: All
Status: Closed

Address: 301 East Jackson Street