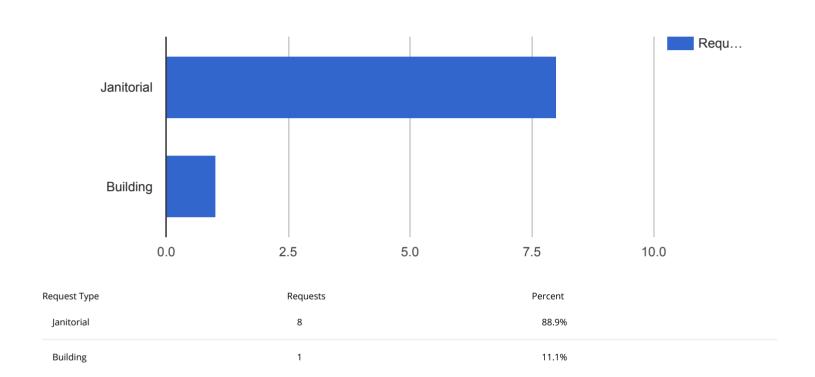

# Facilities Closed Work Orders - City Hall

#### **APPLIED FILTERS**

Date range: **Jan 1, 2019 - Jan 31, 2019** 

Department: Facilities

Keyword: All
Request Type: All
Status: Closed

Address: 109 East Olive

| Request Type     | Requests | Percent |
|------------------|----------|---------|
| Building         | 7        | 33.3%   |
| Janitorial       | 5        | 23.8%   |
| Heating and Air  | 4        | 19.0%   |
| Hygiene Supplies | 1        | 4.8%    |
| Furniture        | 1        | 4.8%    |
| Pest Control     | 1        | 4.8%    |
| Flooring         | 1        | 4.8%    |
| Plumbing         | 1        | 4.8%    |