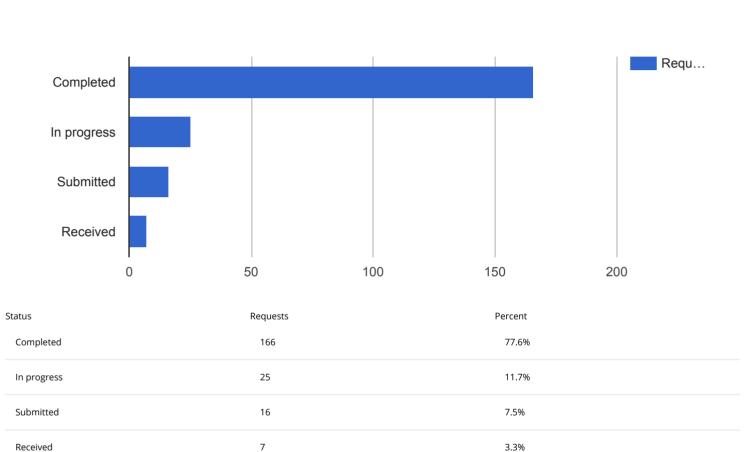

## Facilities Open Work Orders - Monthly Report

#### **APPLIED FILTERS**

Date range: Jan 1, 2019 - Jan 31, 2019

Department: Facilities

Keyword: All Request Type: All

Status: Other, In Progress, Received, Submitted

| Status      | Requests | Percent |
|-------------|----------|---------|
| In progress | 25       | 52.1%   |
| Submitted   | 16       | 33.3%   |
| Received    | 7        | 14.6%   |