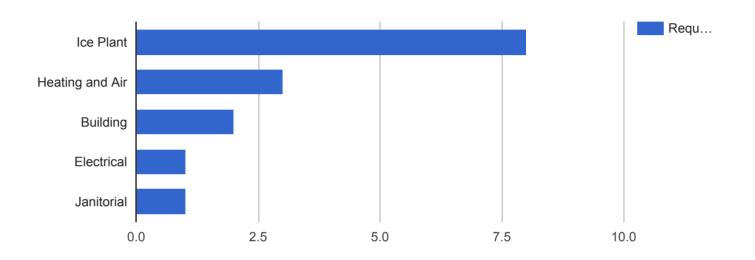

#### Facilities Closed Work Orders - Arena

#### **APPLIED FILTERS**

Date range: **Jan 1, 2019 - Jan 31, 2019** 

Department: Facilities

Keyword: All
Request Type: All
Status: Closed

Address: 101 South Madison

| Request Type    | Requests | Percent |
|-----------------|----------|---------|
| Ice Plant       | 8        | 53.3%   |
| Heating and Air | 3        | 20.0%   |
| Building        | 2        | 13.3%   |
| Electrical      | 1        | 6.7%    |
| Janitorial      | 1        | 6.7%    |