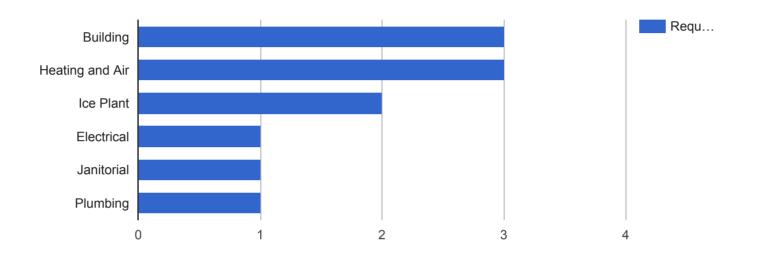

## Facilities Closed Projects by Type

#### **APPLIED FILTERS**

Date range: Jan 1, 2019 - Jan 31, 2019

Department: Facilities

Request Type: All
Status: Closed
Service Type: Project
Building: All

| Request Type    | Requests | Percent |
|-----------------|----------|---------|
| Building        | 3        | 27.3%   |
| Heating and Air | 3        | 27.3%   |
| Ice Plant       | 2        | 18.2%   |
| Electrical      | 1        | 9.1%    |
| Janitorial      | 1        | 9.1%    |
| Plumbing        | 1        | 9.1%    |