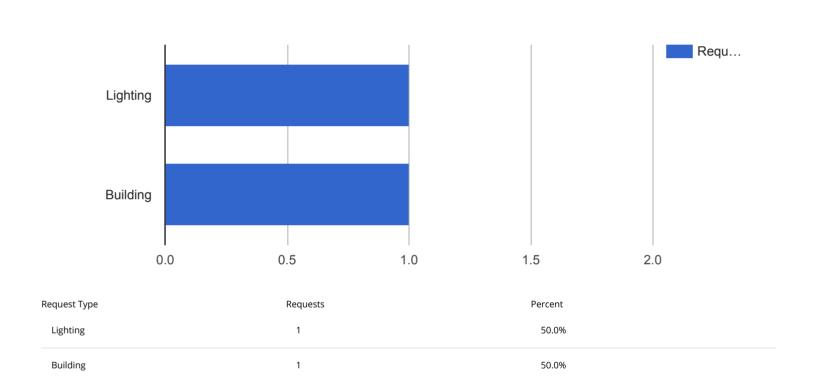

# Facilities Closed Work Orders - Government

#### Center

#### **APPLIED FILTERS**

Date range: Jan 1, 2019 - Jan 31, 2019

Department: Facilities

Keyword: All
Request Type: All
Status: Closed

Address: 115 East Washington

8