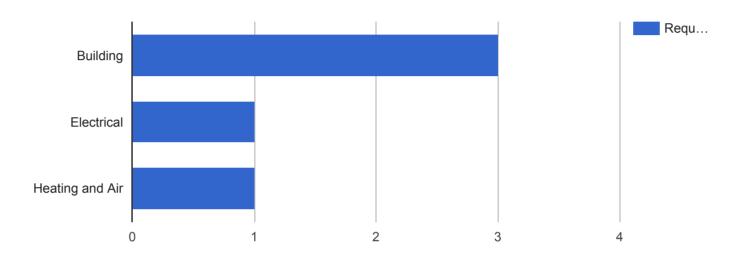

#### Facilities Closed Work Orders - Police Admin

#### **APPLIED FILTERS**

Date range: Jan 1, 2019 - Jan 31, 2019

Department: Facilities

Keyword: All Request Type: All Status: Closed

Address: **305 South East** 

| Request Type    | Requests | Percent |  |
|-----------------|----------|---------|--|
| Building        | 3        | 60.0%   |  |
| Electrical      | 1        | 20.0%   |  |
| Heating and Air | 1        | 20.0%   |  |