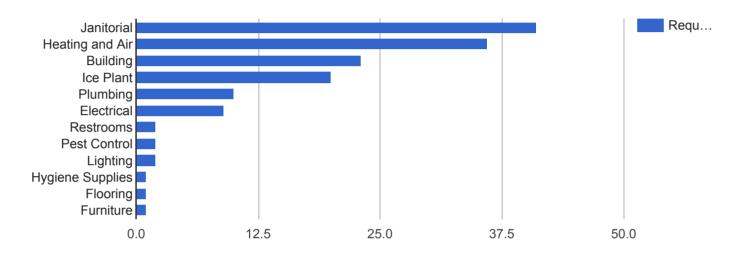

### Facilities Closed Work Orders by Type

#### **APPLIED FILTERS**

Date range: Jan 1, 2019 - Jan 31, 2019

Department: Facilities

Request Type: All Status: Closed

Service Type: **Custodial, Maintenance, Repair** 

Building: All

| Request Type     | Requests | Percent |
|------------------|----------|---------|
| Janitorial       | 41       | 27.7%   |
| Heating and Air  | 36       | 24.3%   |
| Building         | 23       | 15.5%   |
| Ice Plant        | 20       | 13.5%   |
| Plumbing         | 10       | 6.8%    |
| Electrical       | 9        | 6.1%    |
| Restrooms        | 2        | 1.4%    |
| Pest Control     | 2        | 1.4%    |
| Lighting         | 2        | 1.4%    |
| Hygiene Supplies | 1        | 0.7%    |
| Flooring         | 1        | 0.7%    |
| Furniture        | 1        | 0.7%    |