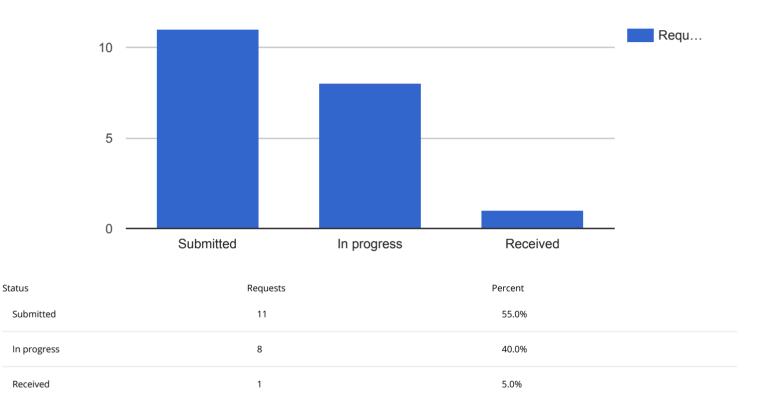

### Facilities Monthly Work Order Summary

#### **APPLIED FILTERS**

| APPLIED FILTERS |                            | ? |
|-----------------|----------------------------|---|
| Date range:     | Dec 1, 2018 - Dec 31, 2018 | • |
| Department:     | Facilities                 |   |
| Keyword:        | All                        |   |
| Request Type:   | All                        |   |
| Status:         | All                        |   |
| Service Type:   | All                        |   |
|                 |                            |   |