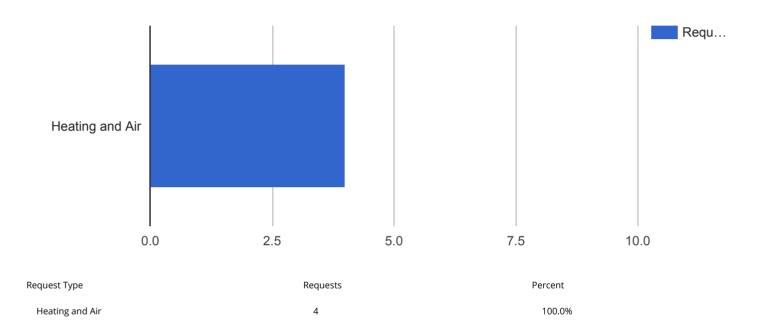

### Facilities Closed Work Orders - City Hall

| Request Type     | Requests | Percent |
|------------------|----------|---------|
| Janitorial       | 3        | 27.3%   |
| Building         | 3        | 27.3%   |
| Heating and Air  | 2        | 18.2%   |
| Flooring         | 1        | 9.1%    |
| Furniture        | 1        | 9.1%    |
| Hygiene Supplies | 1        | 9.1%    |