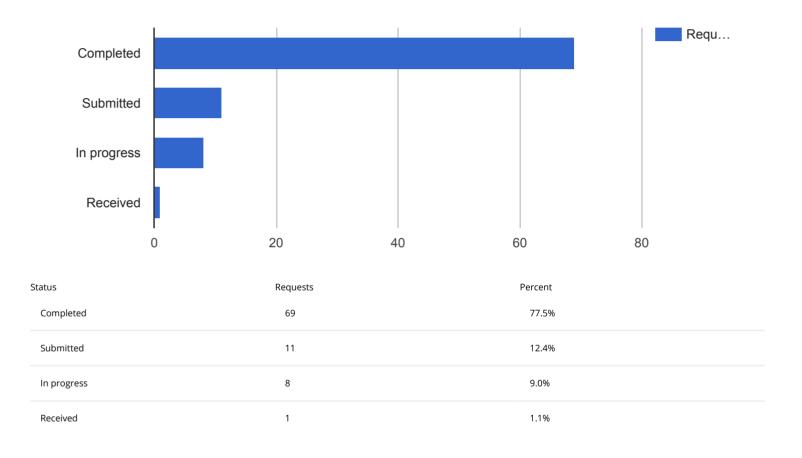

### Facilities Monthly Work Order Summary

#### **APPLIED FILTERS**

| APPLIED FILTERS |                            | ? |
|-----------------|----------------------------|---|
| Date range:     | Dec 1, 2018 - Dec 31, 2018 | • |
| Department:     | Facilities                 |   |
| Keyword:        | All                        |   |
| Request Type:   | All                        |   |
| Status:         | All                        |   |
| Service Type:   | All                        |   |
|                 |                            |   |