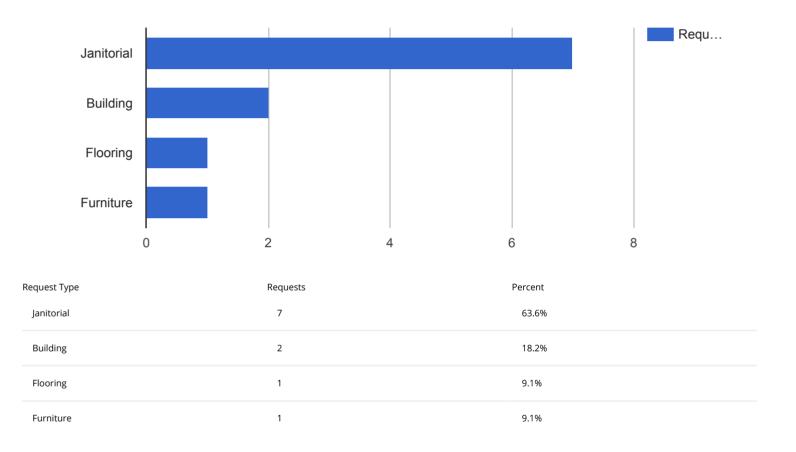

### Facilities Closed Work Orders - City Hall

#### **APPLIED FILTERS**

| Date range:   | Dec 1, 2018 - Dec 31, 2018 |
|---------------|----------------------------|
| Department:   | Facilities                 |
| Keyword:      | All                        |
| Request Type: | All                        |
| Status:       | Closed                     |
| Address:      | 109 East Olive             |

| Request Type     | Requests | Percent |
|------------------|----------|---------|
| Janitorial       | 3        | 27.3%   |
| Building         | 3        | 27.3%   |
| Heating and Air  | 2        | 18.2%   |
| Flooring         | 1        | 9.1%    |
| Furniture        | 1        | 9.1%    |
| Hygiene Supplies | 1        | 9.1%    |