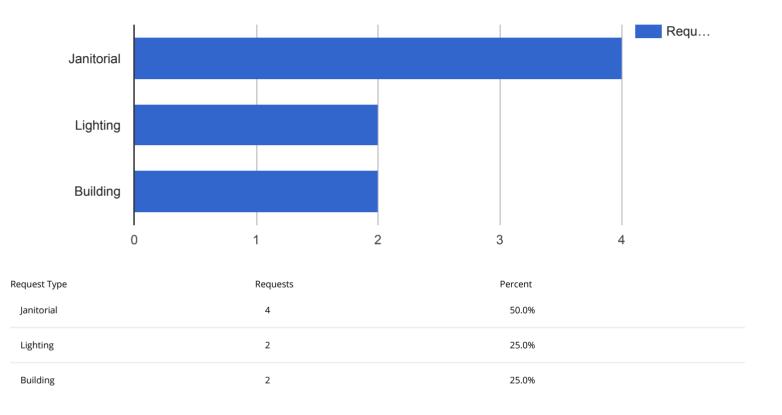

### Facilities Closed Work Orders - Public Works

#### **APPLIED FILTERS**

| Date range:   | Dec 1, 2018 - Dec 31, 2018                         |
|---------------|----------------------------------------------------|
| Department:   | Facilities                                         |
| Keyword:      | All                                                |
| Request Type: | All                                                |
| Status:       | Closed                                             |
| Address:      | 401 1/2 South East, 401 South East, 336 South Main |