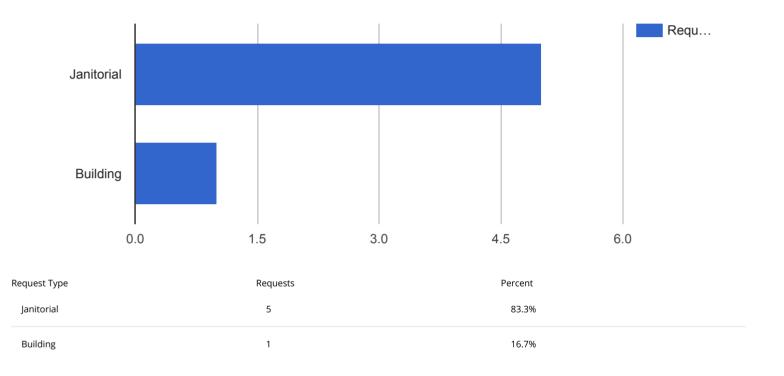

## Facilities Closed Work Orders - Police Admin

#### **APPLIED FILTERS**

| Date range:   | Dec 1, 2018 - Dec 31, 2018 |
|---------------|----------------------------|
| Department:   | Facilities                 |
| Keyword:      | All                        |
| Request Type: | All                        |
| Status:       | Closed                     |
| Address:      | 305 South East             |