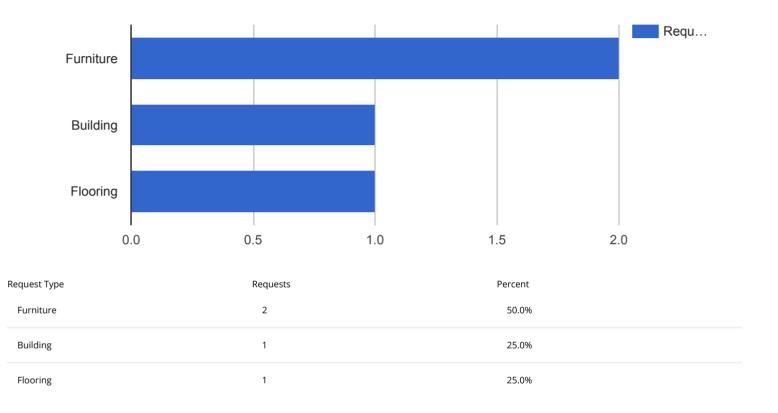

## Facilities Closed Work Orders - Records Storage

#### **APPLIED FILTERS**

| Date range:   | Dec 1, 2018 - Dec 31, 2018 |
|---------------|----------------------------|
| Department:   | Facilities                 |
| Keyword:      | All                        |
| Request Type: | All                        |
| Status:       | Closed                     |
| Address:      | 301 East Jackson Street    |