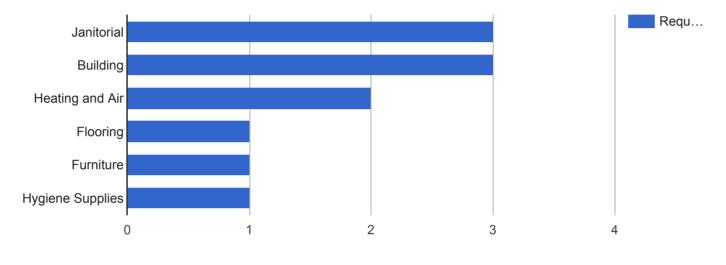

### Facilities Closed Work Orders - City Hall

#### **APPLIED FILTERS**

| Date range:   | Dec 1, 2018 - Dec 31, 2018 |
|---------------|----------------------------|
| Department:   | Facilities                 |
| Keyword:      | All                        |
| Request Type: | All                        |
| Status:       | Closed                     |
| Address:      | 109 East Olive             |

| Request Type     | Requests | Percent |
|------------------|----------|---------|
| Janitorial       | 3        | 27.3%   |
| Building         | 3        | 27.3%   |
| Heating and Air  | 2        | 18.2%   |
| Flooring         | 1        | 9.1%    |
| Furniture        | 1        | 9.1%    |
| Hygiene Supplies | 1        | 9.1%    |