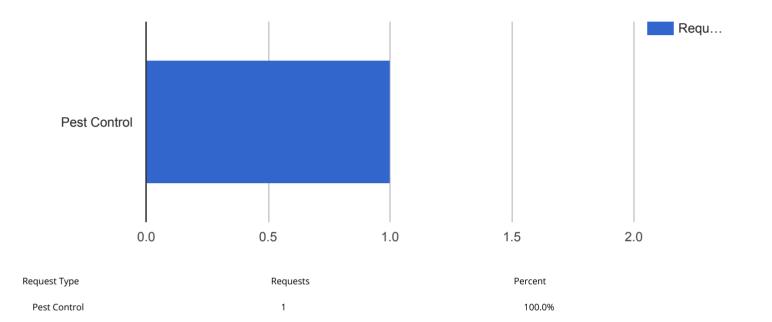

--------------------------------|
| Department:   | Facilities                                         |
| Keyword:      | All                                                |
| Request Type: | All                                                |
| Status:       | Closed                                             |
| Address:      | 401 1/2 South East, 401 South East, 336 South Main |



## Facilities Closed Work Orders - Records Storage

#### **APPLIED FILTERS**

| Date range:   | Dec 1, 2018 - Dec 31, 2018 |
|---------------|----------------------------|
| Department:   | Facilities                 |
| Keyword:      | All                        |
| Request Type: | All                        |
| Status:       | Closed                     |
| Address:      | 301 East Jackson Street    |



# Facilities Closed Work Orders - Government

### Center

#### **APPLIED FILTERS**

| APPLIED FILTERS |                            | 8 |
|-----------------|----------------------------|---|
| Date range:     | Dec 1, 2018 - Dec 31, 2018 | _ |
| Department:     | Facilities                 |   |
| Keyword:        | All                        |   |
| Request Type:   | All                        |   |
| Status:         | Closed                     |   |
| Address:        | 115 East Washington        |   |
|                 |                            |   |



### Facilities Closed Work Orders - Arena

#### **APPLIED FILTERS**

| Date range:   | Dec 1, 2018 - Dec 31, 2018 |
|---------------|----------------------------|
| Department:   | Facilities                 |
| Keyword:      | All