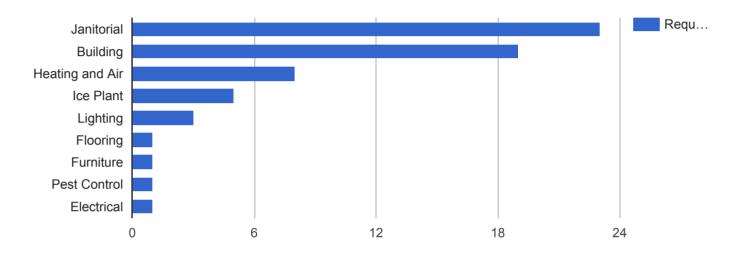

### Facilities Closed Work Orders by Type

#### APPLIED FILTERS

| Date range:   | Dec 1, 2018 - Dec 31, 2018     |
|---------------|--------------------------------|
| Department:   | Facilities                     |
| Request Type: | All                            |
| Status:       | Closed                         |
| Service Type: | Custodial, Maintenance, Repair |
| Building:     | All                            |

| Request Type    | Requests | Percent |
|-----------------|----------|---------|
| Janitorial      | 23       | 37.1%   |
| Building        | 19       | 30.6%   |
| Heating and Air | 8        | 12.9%   |
| Ice Plant       | 5        | 8.1%    |
| Lighting        | 3        | 4.8%    |
| Flooring        | 1        | 1.6%    |
| Furniture       | 1        | 1.6%    |
| Pest Control    | 1        | 1.6%    |
| Electrical      | 1        | 1.6%    |