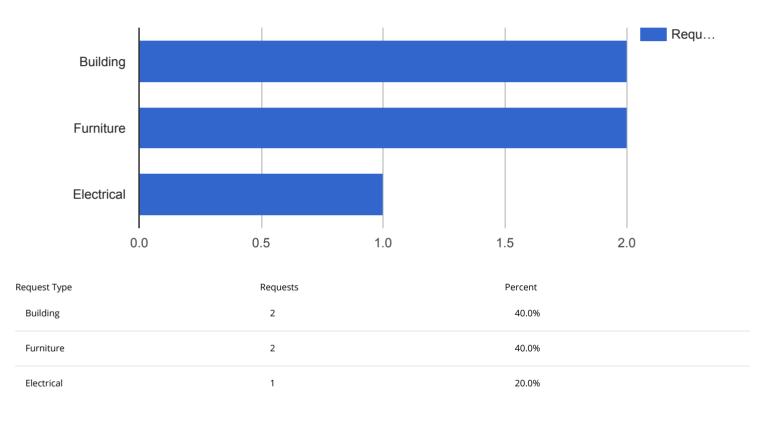

### Facilities Closed Work Orders - Public Works

#### **APPLIED FILTERS**

| Date range:   | Dec 1, 2018 - Dec 31, 2018                         |
|---------------|----------------------------------------------------|
| Department:   | Facilities                                         |
| Keyword:      | All                                                |
| Request Type: | All                                                |
| Status:       | Closed                                             |
| Address:      | 401 1/2 South East, 401 South East, 336 South Main |