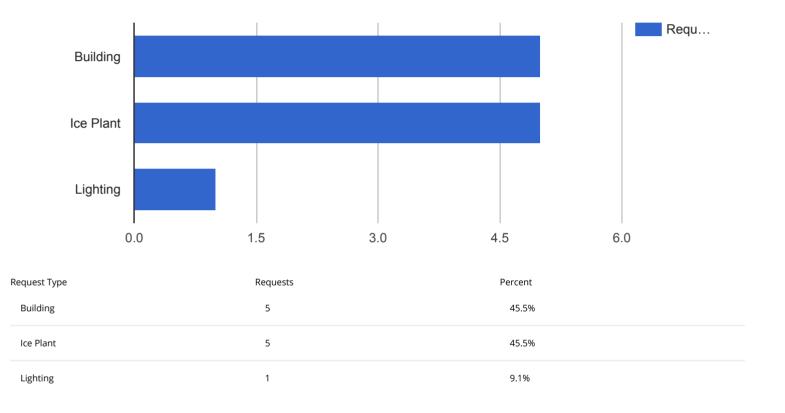

### Facilities Closed Work Orders by Type

| Request Type    | Requests | Percent |
|-----------------|----------|---------|
| Janitorial      | 23       | 37.1%   |
| Building        | 19       | 30.6%   |
| Heating and Air | 8        | 12.9%   |
| Ice Plant       | 5        | 8.1%    |
| Lighting        | 3        | 4.8%    |
| Flooring        | 1        | 1.6%    |
| Furniture       | 1        | 1.6%    |
| Pest Control    | 1        | 1.6%    |
| Electrical      | 1        | 1.6%    |