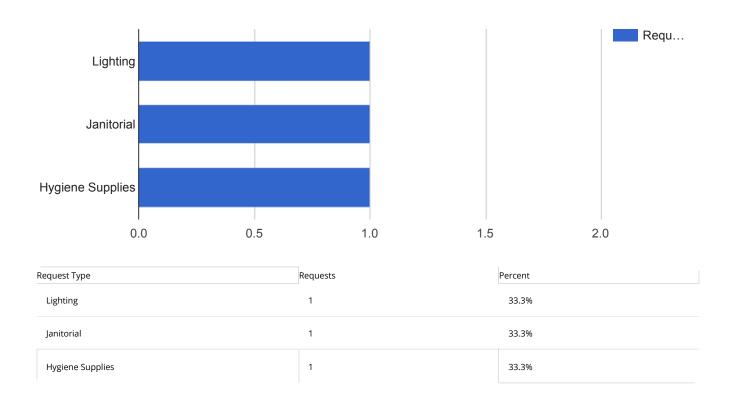

### Facilities Closed Work Orders - Police Admin

| APPLIED FILTERS |                            |
|-----------------|----------------------------|
| Date range:     | Nov 1, 2018 - Nov 30, 2018 |
| Department:     | Facilities                 |
| Keyword:        | All                        |
| Request Type:   | All                        |
| Status:         | Closed                     |
| Address:        | 305 South East             |
|                 |                            |