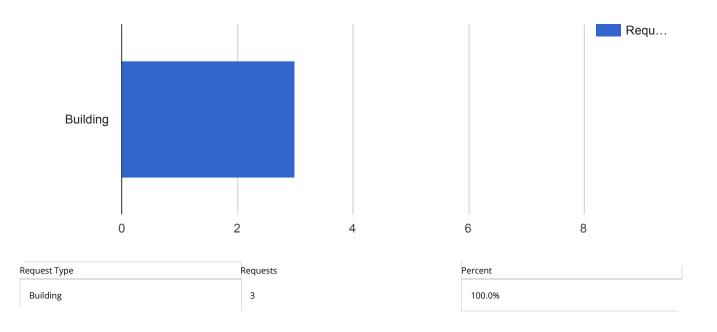

### Facilities Closed Work Orders - Arena

| APPLIED FILTERS |                            | 8 |
|-----------------|----------------------------|---|
| Date range:     | Nov 1, 2018 - Nov 30, 2018 | - |
| Department:     | Facilities                 |   |
| Keyword:        | All                        |   |
| Request Type:   | All                        |   |
| Status:         | Closed                     |   |
| Address:        | 101 South Madison          |   |

| Request Type | Requests |
|--------------|----------|
| Building     | 1        |

| Percent |  |
|---------|--|
| 100.0%  |  |