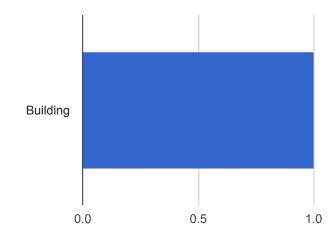

# Facilities Closed Work Orders - Arena Garage

| APPLIED FILTERS |                            | 8 |
|-----------------|----------------------------|---|
| Date range:     | Nov 1, 2018 - Nov 30, 2018 | C |
| Department:     | Facilities                 |   |
| Keyword:        | All                        |   |
| Request Type:   | All                        |   |
| Status:         | Closed                     |   |
| Address:        | 205 South Roosevelt        |   |

| Request Type | Requests |
|--------------|----------|
| Building     | 1        |

| Percent |  |
|---------|--|
| 100.0%  |  |