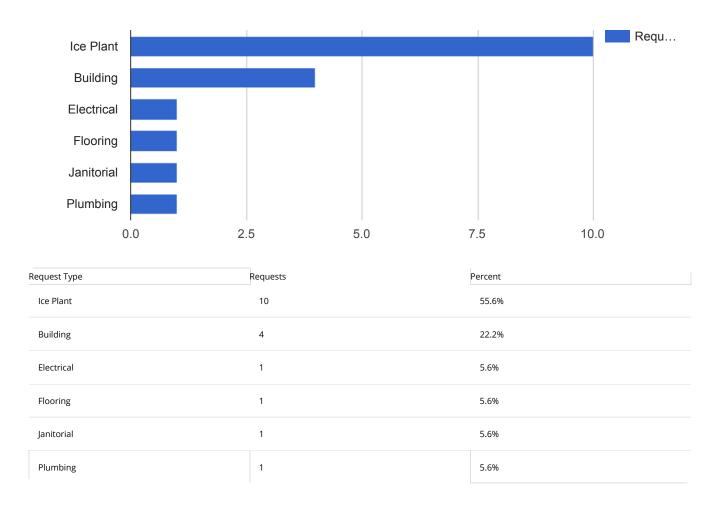

## Facilities Closed Work Orders by Type

| APPLIED FILTERS |                                | ? |
|-----------------|--------------------------------|---|
| Date range:     | Nov 1, 2018 - Nov 30, 2018     | • |
| Department:     | Facilities                     |   |
| Request Type:   | All                            |   |
| Status:         | Closed                         |   |
| Building:       | All                            |   |
| Service Type:   | Custodial, Maintenance, Repair |   |

| Request Type     | Requests | Percent |
|------------------|----------|---------|
| Building         | 11       | 24.4%   |
| Ice Plant        | 10       | 22.2%   |
| Plumbing         | 6        | 13.3%   |
| Electrical       | 5        | 11.1%   |
| Janitorial       | 5        | 11.1%   |
| Lighting         | 3        | 6.7%    |
| Heating and Air  | 2        | 4.4%    |
| Hygiene Supplies | 2        | 4.4%    |
| Furniture        | 1        | 2.2%    |