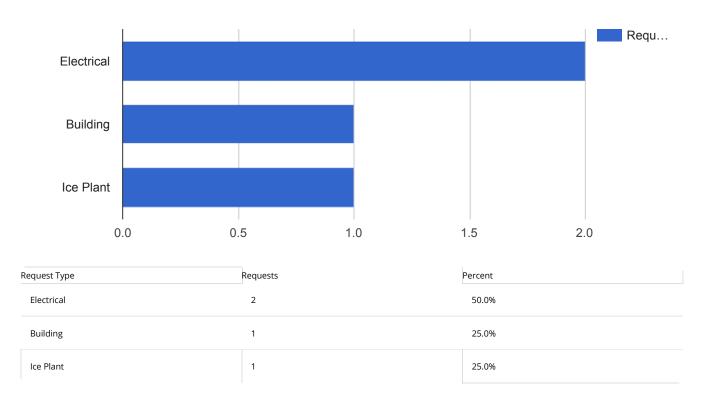

### Facilities Closed Work Orders - Police Admin

| APPLIED FILTERS |                            |
|-----------------|----------------------------|
| Date range:     | Nov 1, 2018 - Nov 30, 2018 |
| Department:     | Facilities                 |
| Keyword:        | All                        |
| Request Type:   | All                        |
| Status:         | Closed                     |
| Address:        | 305 South East             |
|                 |                            |