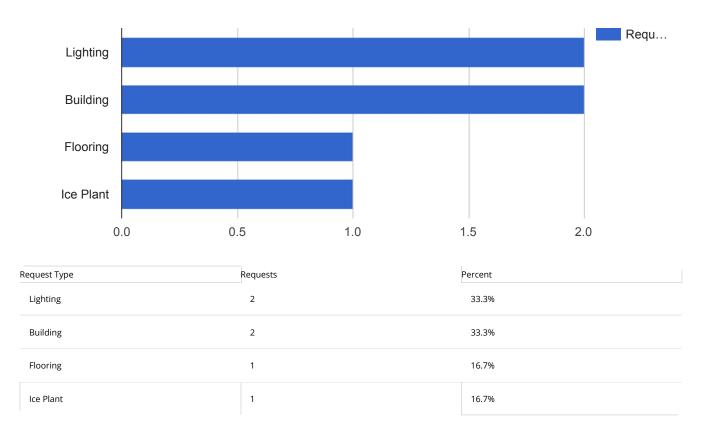

# Facilities Closed Projects by Type

| APPLIED FIL | TERS |
|-------------|------|
|-------------|------|

| Date range:Nov 1Department:FacilitRequest Type:AllStatus:CloseService Type:ProjectBuilding:All | d |
|------------------------------------------------------------------------------------------------|---|
|------------------------------------------------------------------------------------------------|---|