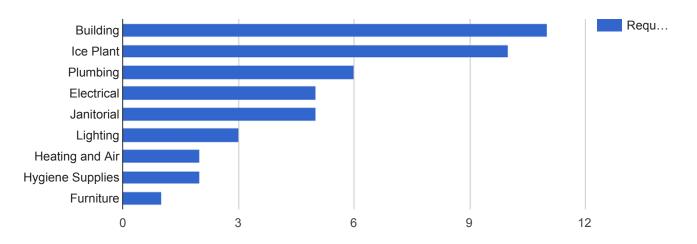

## Facilities Closed Work Orders by Type

| APPLIED FILTERS |                                | ? |
|-----------------|--------------------------------|---|
| Date range:     | Nov 1, 2018 - Nov 30, 2018     | • |
| Department:     | Facilities                     |   |
| Request Type:   | All                            |   |
| Status:         | Closed                         |   |
| Building:       | All                            |   |
| Service Type:   | Custodial, Maintenance, Repair |   |

| Request Type     | Requests | Percent |
|------------------|----------|---------|
| Building         | 11       | 24.4%   |
| Ice Plant        | 10       | 22.2%   |
| Plumbing         | 6        | 13.3%   |
| Electrical       | 5        | 11.1%   |
| Janitorial       | 5        | 11.1%   |
| Lighting         | 3        | 6.7%    |
| Heating and Air  | 2        | 4.4%    |
| Hygiene Supplies | 2        | 4.4%    |
| Furniture        | 1        | 2.2%    |