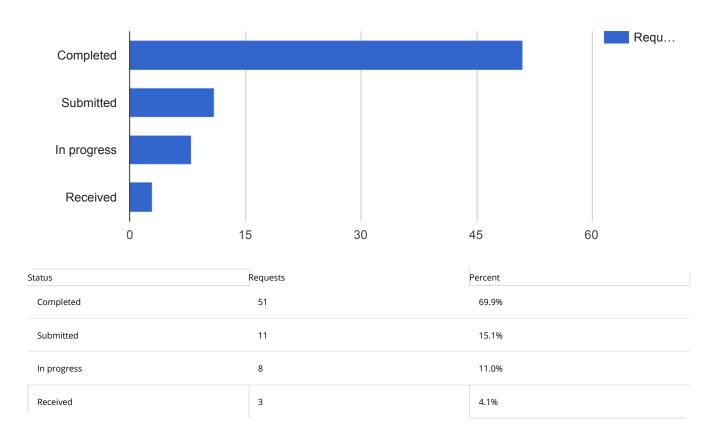

# Facilities Monthly Work Order Summary

| APPLIED | FILTERS |
|---------|---------|
|---------|---------|

| Date range:Nov 1, 2Department:FacilitieKeyword:AllRequest Type:AllStatus:AllService Type:AllService Type:All | 2018 - Nov 30, 2018<br>es |
|--------------------------------------------------------------------------------------------------------------|---------------------------|
|--------------------------------------------------------------------------------------------------------------|---------------------------|