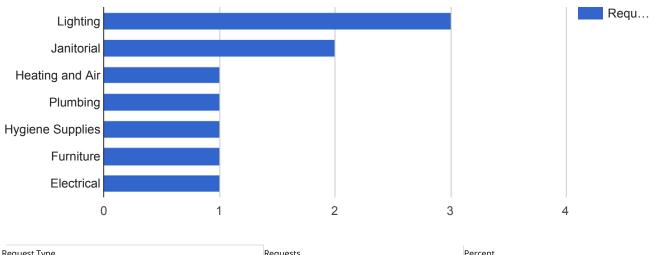

# Facilities Closed Work Orders - City Hall

| Date range:<br>Department:<br>Keyword:<br>Request Type:<br>Status: | Nov 1, 2018 - Nov 30, 2018<br>Facilities<br>All<br>All<br>Closed<br>109 Fast Olive |
|--------------------------------------------------------------------|------------------------------------------------------------------------------------|
| Address:                                                           | 109 East Olive                                                                     |
|                                                                    |                                                                                    |

| Request Type     | Requests | Percent |
|------------------|----------|---------|
| Lighting         | 3        | 30.0%   |
| Janitorial       | 2        | 20.0%   |
| Heating and Air  | 1        | 10.0%   |
| Plumbing         | 1        | 10.0%   |
| Hygiene Supplies | 1        | 10.0%   |
| Furniture        | 1        | 10.0%   |
| Electrical       | 1        | 10.0%   |