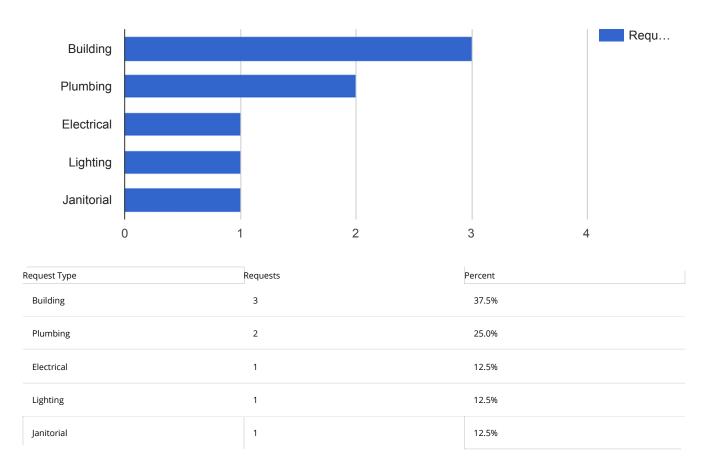

# Facilities Closed Work Orders - City Hall

| Date range:<br>Department:<br>Keyword:<br>Request Type:<br>Status: | Nov 1, 2018 - Nov 30, 2018<br>Facilities<br>All<br>All<br>Closed<br>109 Fast Olive |
|--------------------------------------------------------------------|------------------------------------------------------------------------------------|
| Address:                                                           | 109 East Olive                                                                     |
|                                                                    |                                                                                    |

| Request Type     | Requests | Percent |
|------------------|----------|---------|
| Lighting         | 3        | 30.0%   |
| Janitorial       | 2        | 20.0%   |
| Heating and Air  | 1        | 10.0%   |
| Plumbing         | 1        | 10.0%   |
| Hygiene Supplies | 1        | 10.0%   |
| Furniture        | 1        | 10.0%   |
| Electrical       | 1        | 10.0%   |