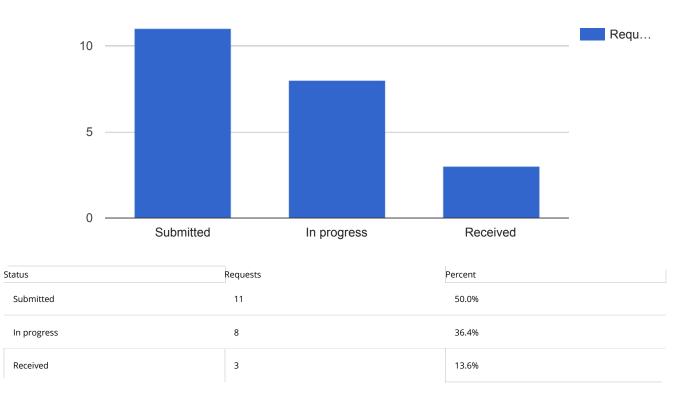

# Facilities Open Work Orders - Monthly Report

| APPLIED FILTERS |                                         | 2 |
|-----------------|-----------------------------------------|---|
| Date range:     | Nov 1, 2018 - Nov 30, 2018              | • |
| Department:     | Facilities                              |   |
| Keyword:        | All                                     |   |
| Request Type:   | All                                     |   |
| Status:         | Other, In Progress, Received, Submitted |   |