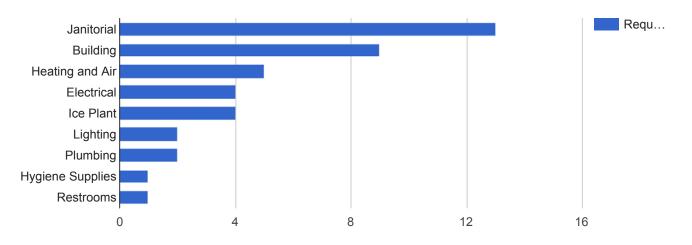

### Facilities Closed Work Orders by Type

| APPLIED FILTERS |                                | 8 |
|-----------------|--------------------------------|---|
| Date range:     | Oct 1, 2018 - Oct 31, 2018     | C |
| Department:     | Facilities                     |   |
| Request Type:   | All                            |   |
| Status:         | Closed                         |   |
| Service Type:   | Custodial, Maintenance, Repair |   |
| Building:       | All                            |   |

| Request Type     | Requests | Percent |
|------------------|----------|---------|
| Janitorial       | 13       | 31.7%   |
| Building         | 9        | 22.0%   |
| Heating and Air  | 5        | 12.2%   |
| Electrical       | 4        | 9.8%    |
| Ice Plant        | 4        | 9.8%    |
| Lighting         | 2        | 4.9%    |
| Plumbing         | 2        | 4.9%    |
| Hygiene Supplies | 1        | 2.4%    |
| Restrooms        | 1        | 2.4%    |