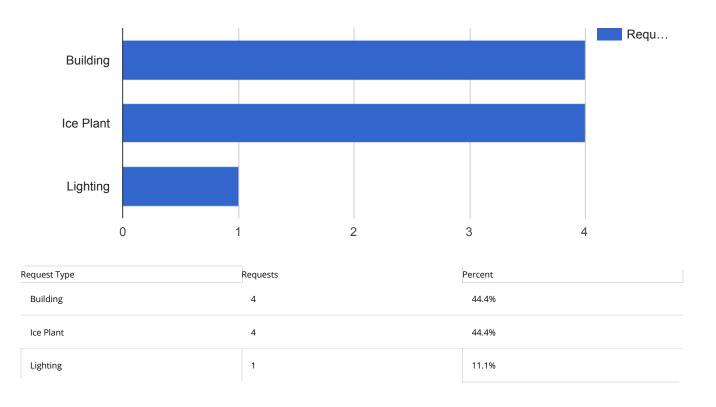

#### Garage

| APPLIED FILTERS |                            | ? |
|-----------------|----------------------------|---|
| Date range:     | Oct 1, 2018 - Oct 31, 2018 |   |
| Department:     | Facilities                 |   |
| Keyword:        | All                        |   |
| Request Type:   | All                        |   |
| Status:         | Closed                     |   |
| Address:        | 205 South Roosevelt        |   |