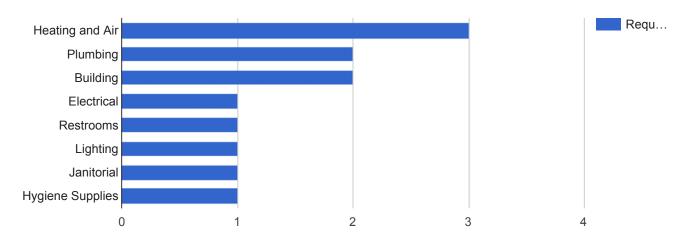

#### APPLIED FILTERS

| Date range:<br>Department:<br>Keyword:<br>Request Type:<br>Status: | Oct 1, 2018 - Oct 31, 2018<br>Facilities<br>All<br>All<br>Closed |
|--------------------------------------------------------------------|------------------------------------------------------------------|
| Address:                                                           | 109 East Olive                                                   |
|                                                                    |                                                                  |

| Request Type     | Requests | Percent |
|------------------|----------|---------|
| Heating and Air  | 3        | 25.0%   |
| Plumbing         | 2        | 16.7%   |
| Building         | 2        | 16.7%   |
| Electrical       | 1        | 8.3%    |
| Restrooms        | 1        | 8.3%    |
| Lighting         | 1        | 8.3%    |
| Janitorial       | 1        | 8.3%    |
| Hygiene Supplies | 1        | 8.3%    |