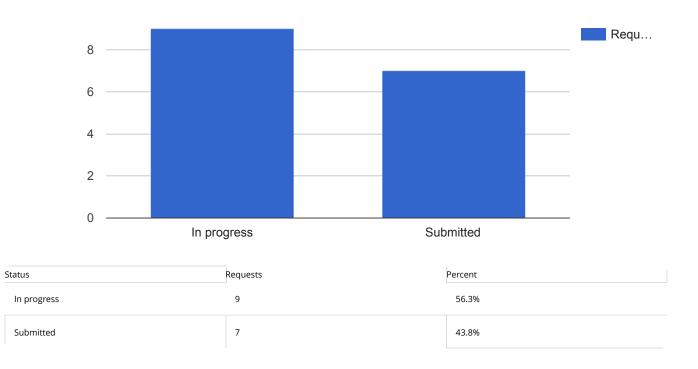

### Facilities Open Work Orders - Monthly Report

| APPLIED FILTERS |                                         | 8 |
|-----------------|-----------------------------------------|---|
| Date range:     | Oct 1, 2018 - Oct 31, 2018              | • |
| Department:     | Facilities                              |   |
| Keyword:        | All                                     |   |
| Request Type:   | All                                     |   |
| Status:         | Other, In Progress, Received, Submitted |   |