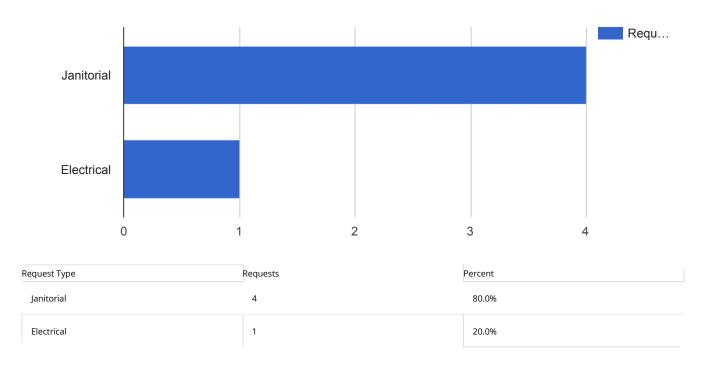

#### APPLIED FILTERS

| Date range:<br>Department:<br>Keyword:<br>Request Type:<br>Status: | Oct 1, 2018 - Oct 31, 2018<br>Facilities<br>All<br>All<br>Closed |
|--------------------------------------------------------------------|------------------------------------------------------------------|
| Address:                                                           | 109 East Olive                                                   |
|                                                                    |                                                                  |

| Request Type     | Requests | Percent |
|------------------|----------|---------|
| Heating and Air  | 3        | 25.0%   |
| Plumbing         | 2        | 16.7%   |
| Building         | 2        | 16.7%   |
| Electrical       | 1        | 8.3%    |
| Restrooms        | 1        | 8.3%    |
| Lighting         | 1        | 8.3%    |
| Janitorial       | 1        | 8.3%    |
| Hygiene Supplies | 1        | 8.3%    |