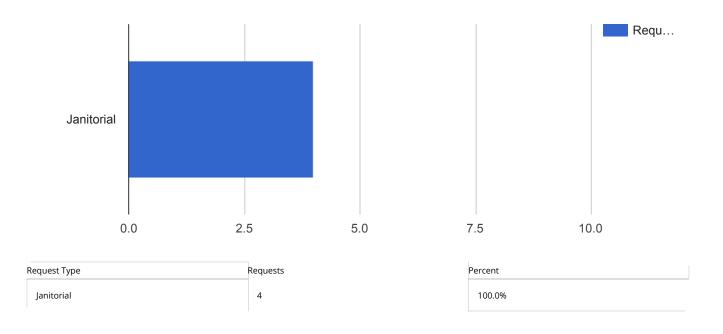

#### Facilities Closed Work Orders - Police Admin

|                            | ?                                  |
|----------------------------|------------------------------------|
| Oct 1, 2018 - Oct 31, 2018 | ·                                  |
| Facilities                 |                                    |
| All                        |                                    |
| All                        |                                    |
| Closed                     |                                    |
| 305 South East             |                                    |
|                            | Facilities<br>All<br>All<br>Closed |

| Request Type     | Requests | Percent |
|------------------|----------|---------|
| Heating and Air  | 3        | 25.0%   |
| Plumbing         | 2        | 16.7%   |
| Building         | 2        | 16.7%   |
| Electrical       | 1        | 8.3%    |
| Restrooms        | 1        | 8.3%    |
| Lighting         | 1        | 8.3%    |
| Janitorial       | 1        | 8.3%    |
| Hygiene Supplies | 1        | 8.3%    |