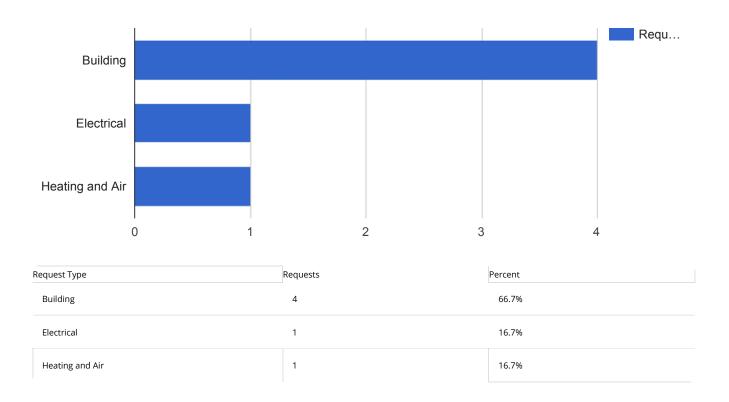

#### Facilities Closed Work Orders - Government Center

| APPLIED FILTERS |                            | 0 |
|-----------------|----------------------------|---|
| Date range:     | Oct 1, 2018 - Oct 31, 2018 | - |
| Department:     | Facilities                 |   |
| Keyword:        | All                        |   |
| Request Type:   | All                        |   |
| Status:         | Closed                     |   |
| Address:        | 115 East Washington        |   |