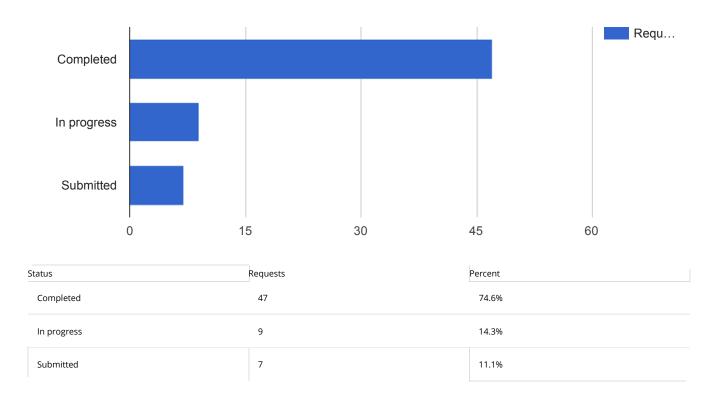

### Facilities Monthly Work Order Summary

| APPLIED FILTERS |
|-----------------|
|-----------------|

| Date range:Oct 1, 2018 - CDepartment:FacilitiesKeyword:AllRequest Type:AllStatus:AllService Type:All | oct 31, 2018 |
|------------------------------------------------------------------------------------------------------|--------------|
|------------------------------------------------------------------------------------------------------|--------------|