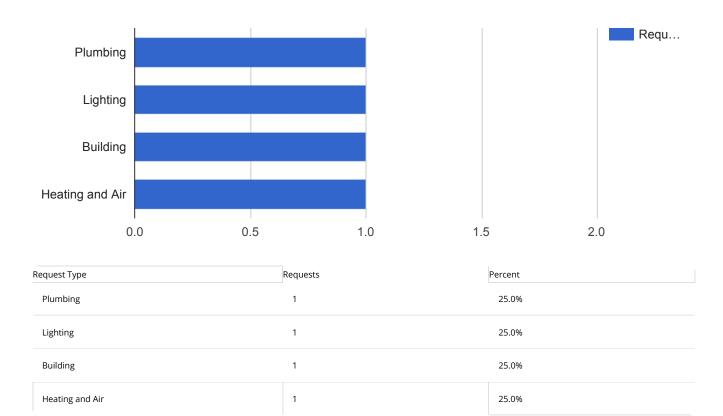

#### APPLIED FILTERS

| Date range:<br>Department:<br>Keyword:<br>Request Type:<br>Status: | Oct 1, 2018 - Oct 31, 2018<br>Facilities<br>All<br>All<br>Closed |
|--------------------------------------------------------------------|------------------------------------------------------------------|
| Address:                                                           | 109 East Olive                                                   |
|                                                                    |                                                                  |

| Request Type     | Requests | Percent |
|------------------|----------|---------|
| Heating and Air  | 3        | 25.0%   |
| Plumbing         | 2        | 16.7%   |
| Building         | 2        | 16.7%   |
| Electrical       | 1        | 8.3%    |
| Restrooms        | 1        | 8.3%    |
| Lighting         | 1        | 8.3%    |
| Janitorial       | 1        | 8.3%    |
| Hygiene Supplies | 1        | 8.3%    |