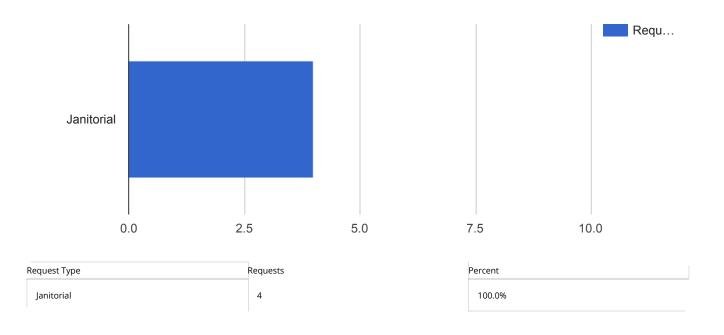

#### Facilities Closed Work Orders - Arena

| APPLIED FILTERS |                            | 8 |
|-----------------|----------------------------|---|
| Date range:     | Oct 1, 2018 - Oct 31, 2018 |   |
| Department:     | Facilities                 |   |
| Keyword:        | All                        |   |
| Request Type:   | All                        |   |
| Status:         | Closed                     |   |
| Address:        | 101 South Madison          |   |