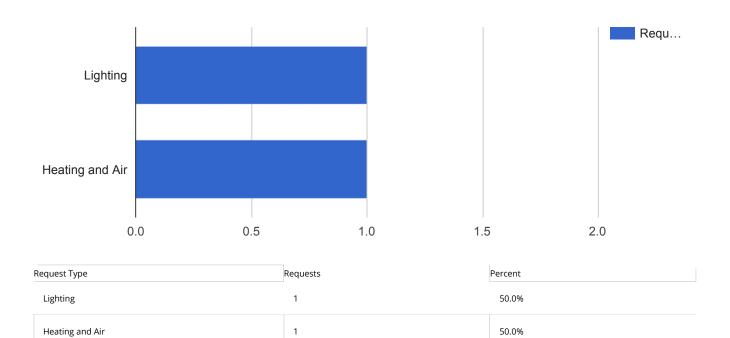

#### Facilities Closed Work Orders - Arena

| APPLIED FILTERS |                            | 8 |
|-----------------|----------------------------|---|
| Date range:     | Oct 1, 2018 - Oct 31, 2018 |   |
| Department:     | Facilities                 |   |
| Keyword:        | All                        |   |
| Request Type:   | All                        |   |
| Status:         | Closed                     |   |
| Address:        | 101 South Madison          |   |