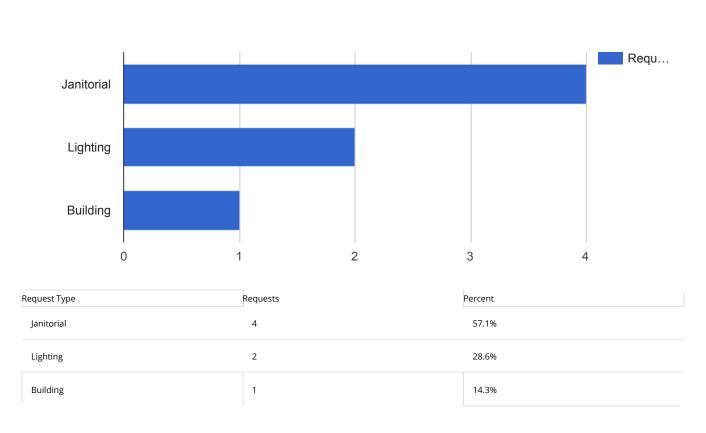

#### Facilities Closed Work Orders - Public Works

## APPLIED FILTERS Date range: Sep 1, 2018 - Sep 30, 2018 Department: Facilities Keyword: All Request Type: All Status: Closed Address: 401 1/2 South East, 401 South East, 336 South Main