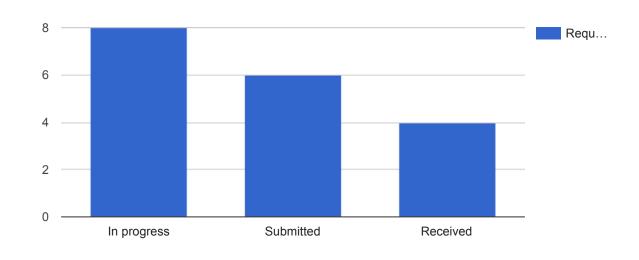

### Facilities Open Work Orders - Monthly Report

| Status      | Requests | Percent |
|-------------|----------|---------|
| In progress | 8        | 44.4%   |
| Submitted   | 6        | 33.3%   |
| Received    | 4        | 22.2%   |