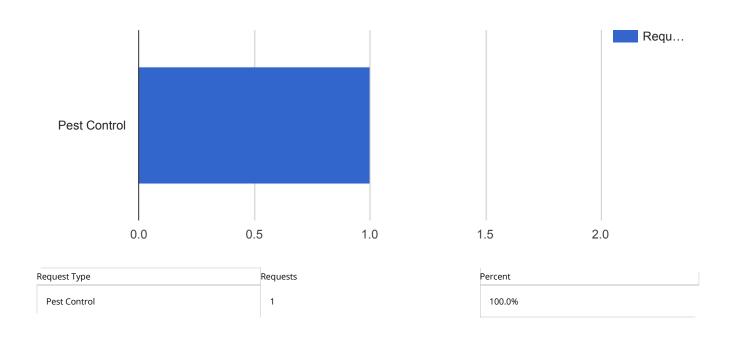

sed Address: 109 East Olive



| Request Type | Requests | Percent |
|--------------|----------|---------|
| Building     | 4        | 36.4%   |
| Plumbing     | 4        | 36.4%   |
| Janitorial   | 1        | 9.1%    |
| Ice Plant    | 1        | 9.1%    |
| Furniture    | 1        | 9.1%    |

#### Facilities Closed Work Orders - Police Admin

### APPLIED FILTERS Date range: Sep 1, 2018 - Sep 30, 2018 Department: Facilities Keyword: All Request Type: All Status: Closed Address: 305 South East



#### Facilities Closed Work Orders - Public Works

## APPLIED FILTERS Date range: Sep 1, 2018 - Sep 30, 2018 Department: Facilities Keyword: All Request Type: All Status: Closed Address: 401 1/2 South East, 401 South East, 336 South Main



### Facilities Closed Work Orders - Records Storage





#### Facilities Closed Work Orders - Arena





| Request Type    | Requests | Percent |
|-----------------|----------|---------|
| Heating and Air | 10       | 62.5%   |
| Ice Plant       | 4        | 25.0%   |
| Electrical      | 1        | 6.3%    |
| Plumbing        | 1        | 6.3%    |

### Facilities Closed Work Orders - Lincoln Garage





### Facilities Closed Work Orders - Market Garage





### Facilities Closed Work Orders - Pepsi Ice Garage