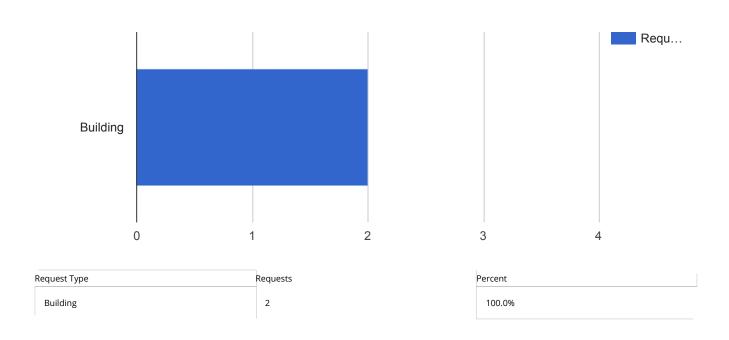

### Facilities Closed Work Orders - City Hall

### APPLIED FILTERS Date range: Sep 1, 2018 - Sep 30, 2018 Department: Facilities Keyword: All Request Type: All Status: Closed Address: 109 East Olive

| Request Type | Requests | Percent |
|--------------|----------|---------|
| Building     | 4        | 36.4%   |
| Plumbing     | 4        | 36.4%   |
| Janitorial   | 1        | 9.1%    |
| Ice Plant    | 1        | 9.1%    |
| Furniture    | 1        | 9.1%    |