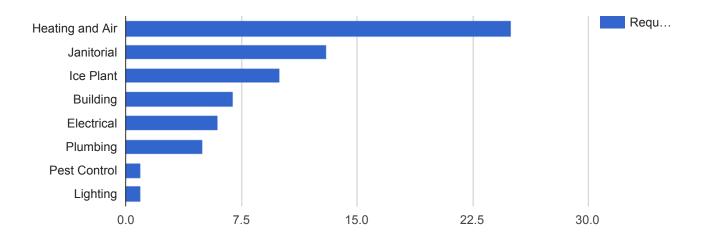

### Facilities Closed Work Orders by Type

#### **APPLIED FILTERS**

Date range: Sep 1, 2018 - Sep 30, 2018

Department: Facilities
Request Type: All
Status: Closed

Service Type: Custodial, Maintenance, Repair

Building: All

| Request Type    | Requests | Percent |
|-----------------|----------|---------|
| Heating and Air | 25       | 36.8%   |
| Janitorial      | 13       | 19.1%   |
| Ice Plant       | 10       | 14.7%   |
| Building        | 7        | 10.3%   |
| Electrical      | 6        | 8.8%    |
| Plumbing        | 5        | 7.4%    |
| Pest Control    | 1        | 1.5%    |
| Lighting        | 1        | 1.5%    |