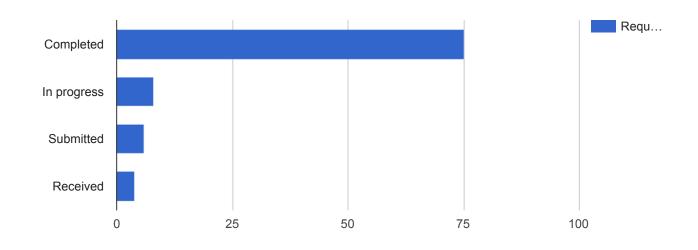

### Facilities Monthly Work Order Summary

| Status      | Requests | Percent |
|-------------|----------|---------|
| Completed   | 75       | 80.6%   |
| In progress | 8        | 8.6%    |
| Submitted   | 6        | 6.5%    |
| Received    | 4        | 4.3%    |