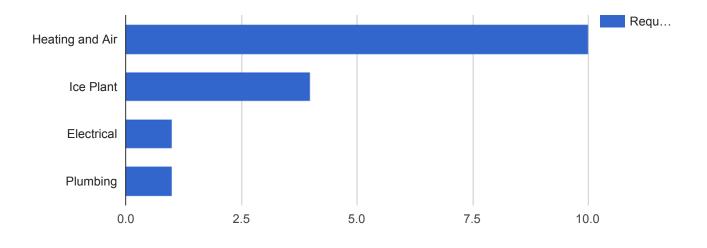

#### Facilities Closed Work Orders - Arena

| Request Type    | Requests | Percent |
|-----------------|----------|---------|
| Heating and Air | 10       | 62.5%   |
| Ice Plant       | 4        | 25.0%   |
| Electrical      | 1        | 6.3%    |
| Plumbing        | 1        | 6.3%    |