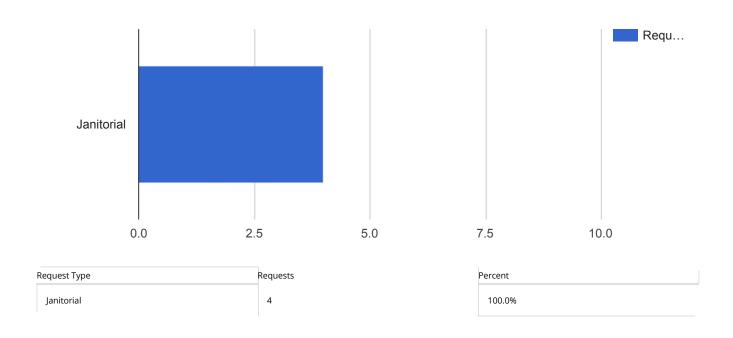

8 Department: Facilities Keyword: All Request Type: All Status: Closed Address: 305 South East



#### Facilities Closed Work Orders - Public Works

## APPLIED FILTERS Date range: Sep 1, 2018 - Sep 30, 2018 Department: Facilities Keyword: All Request Type: All Status: Closed Address: 401 1/2 South East, 401 South East, 336 South Main



### Facilities Closed Work Orders - Records Storage





#### Facilities Closed Work Orders - Arena





| Request Type    | Requests | Percent |
|-----------------|----------|---------|
| Heating and Air | 10       | 62.5%   |
| Ice Plant       | 4        | 25.0%   |
| Electrical      | 1        | 6.3%    |
| Plumbing        | 1        | 6.3%    |

### Facilities Closed Work Orders - Lincoln Garage





### Facilities Closed Work Orders - Market Garage





### Facilities Closed Work Orders - Pepsi Ice Garage