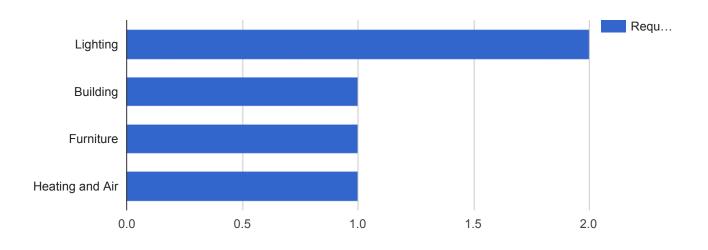

### Facilities Closed Projects by Type

# APPLIED FILTERS Date range: Sep 1, 2018 - Sep 30, 2018 Department: Facilities Request Type: All Status: Closed Service Type: Project Building: All

| Request Type    | Requests | Percent |
|-----------------|----------|---------|
| Lighting        | 2        | 40.0%   |
| Building        | 1        | 20.0%   |
| Furniture       | 1        | 20.0%   |
| Heating and Air | 1        | 20.0%   |