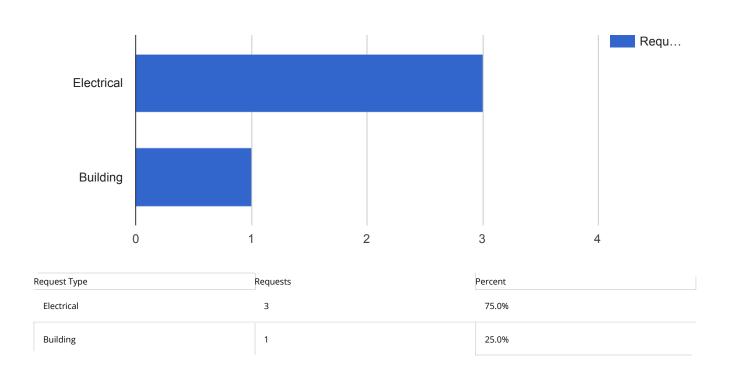

#### Facilities Closed Work Orders - Police Admin

### APPLIED FILTERS Date range: Sep 1, 2018 - Sep 30, 2018 Department: Facilities Keyword: All Request Type: All Status: Closed Address: 305 South East