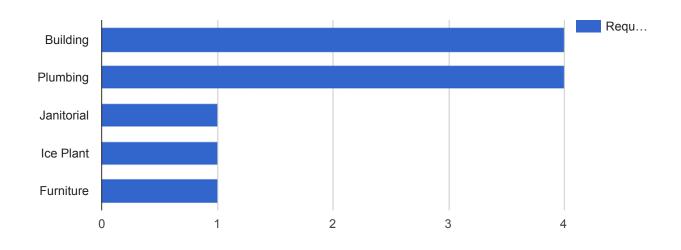

### Facilities Closed Work Orders - City Hall

### APPLIED FILTERS Date range: Sep 1, 2018 - Sep 30, 2018 Department: Facilities Keyword: All Request Type: All Status: Closed Address: 109 East Olive

| Request Type | Requests | Percent |
|--------------|----------|---------|
| Building     | 4        | 36.4%   |
| Plumbing     | 4        | 36.4%   |
| Janitorial   | 1        | 9.1%    |
| Ice Plant    | 1        | 9.1%    |
| Furniture    | 1        | 9.1%    |