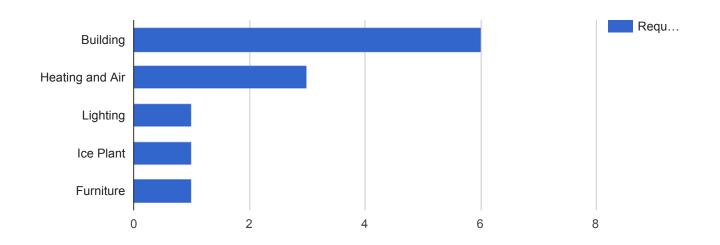

### APPLIED FILTERS Date range: Aug 1, 2018 - Aug 31, 2018 Department: Facilities Keyword: All Request Type: All Status: Closed Address: 305 South East

| Request Type    | Requests | Percent |  |
|-----------------|----------|---------|--|
| Building        | 2        | 25.0%   |  |
| Heating and Air | 2        | 25.0%   |  |
| Electrical      | 1        | 12.5%   |  |
| Lighting        | 1        | 12.5%   |  |
| Ice Plant       | 1        | 12.5%   |  |
| Plumbing        | 1        | 12.5%   |  |