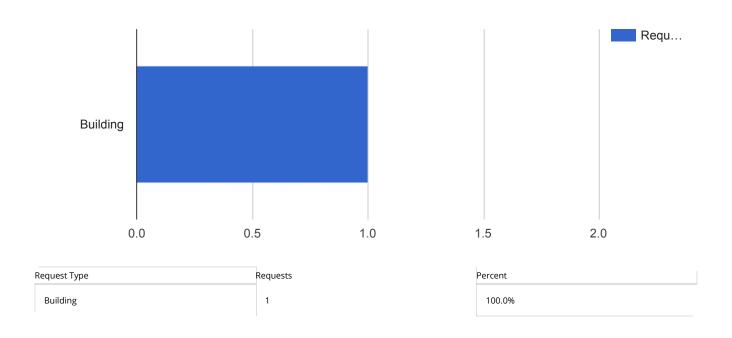

PLIED FILTERS Date range: Aug 1, 2018 - Aug 31, 2018 Department: Facilities Keyword: All Request Type: All Status: Closed Address: 401 1/2 South East, 401 South East, 336 South Main



### Facilities Closed Work Orders - Records Storage





#### Facilities Closed Work Orders - Arena





| Request Type    | Requests | Percent |
|-----------------|----------|---------|
| Ice Plant       | 12       | 33.3%   |
| Heating and Air | 10       | 27.8%   |
| Electrical      | 6        | 16.7%   |
| Building        | 3        | 8.3%    |
| Furniture       | 2        | 5.6%    |
| Lighting        | 1        | 2.8%    |
| Plumbing        | 1        | 2.8%    |
| Janitorial      | 1        | 2.8%    |
|                 |          |         |

#### Facilities Closed Work Orders - Government Center





### Facilities Closed Work Orders - Lincoln

#### Garage

### APPLIED FILTERS Date range: Aug 1, 2018 - Aug 31, 2018 Department: Facilities Keyword: All Request Type: All Status: Closed Address: 101 East Front



#### Facilities Closed Work Orders - Market Garage





#### Facilities Closed Work Orders - Pepsi Ice Garage