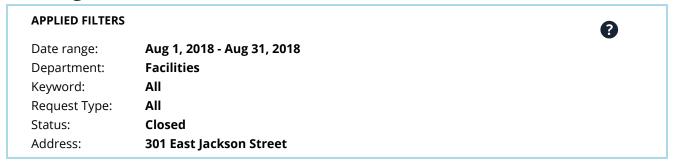

#### Facilities Closed Work Orders - Police Admin

### APPLIED FILTERS Date range: Aug 1, 2018 - Aug 31, 2018 Department: Facilities Keyword: All Request Type: All Status: Closed Address: 305 South East

| Request Type    | Requests | Percent |  |
|-----------------|----------|---------|--|
| Building        | 2        | 25.0%   |  |
| Heating and Air | 2        | 25.0%   |  |
| Electrical      | 1        | 12.5%   |  |
| Lighting        | 1        | 12.5%   |  |
| Ice Plant       | 1        | 12.5%   |  |
| Plumbing        | 1        | 12.5%   |  |