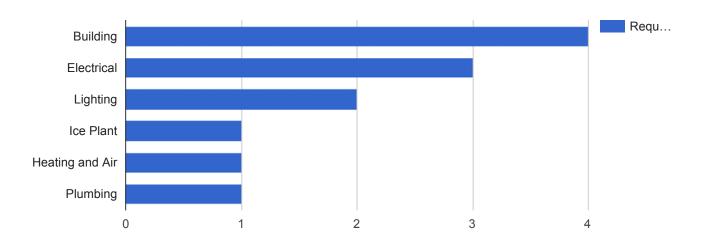

#### Facilities Closed Projects by Type

## APPLIED FILTERS Date range: Aug 1, 2018 - Aug 31, 2018 Department: Facilities Request Type: All Status: Closed Service Type: Project Building: All

| Request Type    | Requests | Percent |
|-----------------|----------|---------|
| Building        | 4        | 33.3%   |
| Electrical      | 3        | 25.0%   |
| Lighting        | 2        | 16.7%   |
| Ice Plant       | 1        | 8.3%    |
| Heating and Air | 1        | 8.3%    |
| Plumbing        | 1        | 8.3%    |