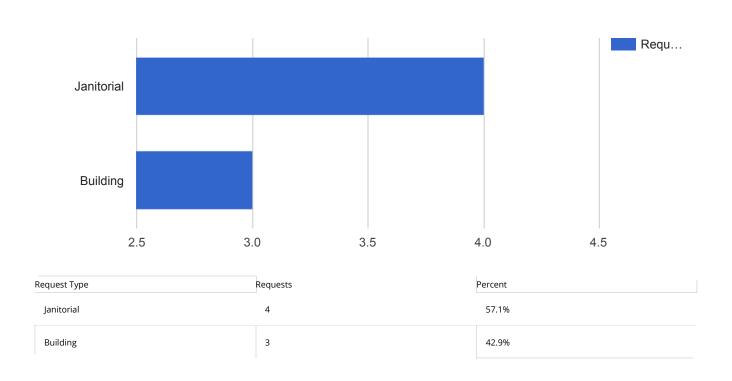

#### Facilities Closed Work Orders - Public Works

# APPLIED FILTERS Date range: Aug 1, 2018 - Aug 31, 2018 Department: Facilities Keyword: All Request Type: All Status: Closed Address: 401 1/2 South East, 401 South East, 336 South Main