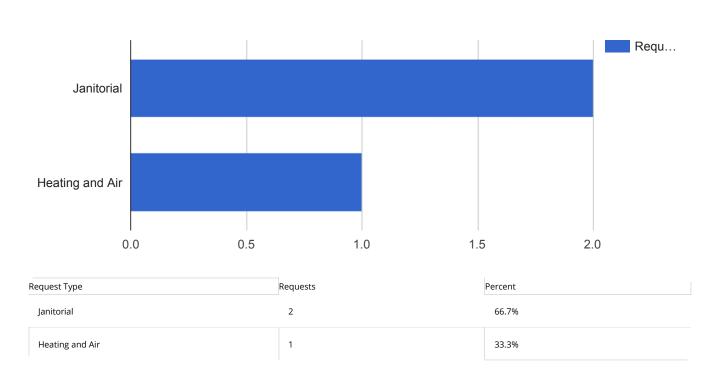

#### Facilities Closed Work Orders - Police Admin

### APPLIED FILTERS Date range: Aug 1, 2018 - Aug 31, 2018 Department: Facilities Keyword: All Request Type: All Status: Closed Address: 305 South East

| Request Type    | Requests | Percent |  |
|-----------------|----------|---------|--|
| Building        | 2        | 25.0%   |  |
| Heating and Air | 2        | 25.0%   |  |
| Electrical      | 1        | 12.5%   |  |
| Lighting        | 1        | 12.5%   |  |
| Ice Plant       | 1        | 12.5%   |  |
| Plumbing        | 1        | 12.5%   |  |