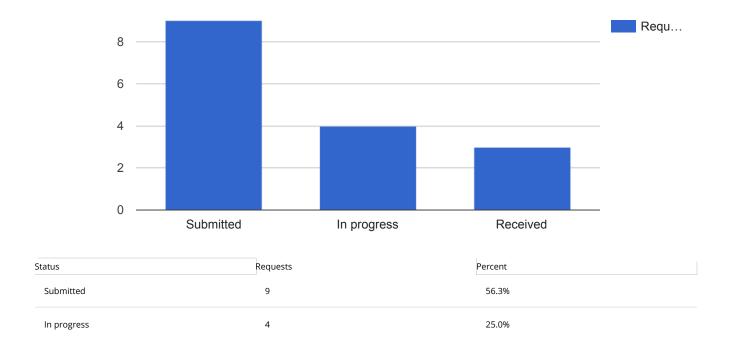

## APPLIED FILTERS Date range: Aug 1, 2018 - Aug 31, 2018 Department: Facilities Keyword: All Request Type: All Status: Closed Address: 109 East Olive

| Request Type    | Requests | Percent |
|-----------------|----------|---------|
| Building        | 6        | 50.0%   |
| Heating and Air | 3        | 25.0%   |
| Lighting        | 1        | 8.3%    |
| Ice Plant       | 1        | 8.3%    |
| Furniture       | 1        | 8.3%    |