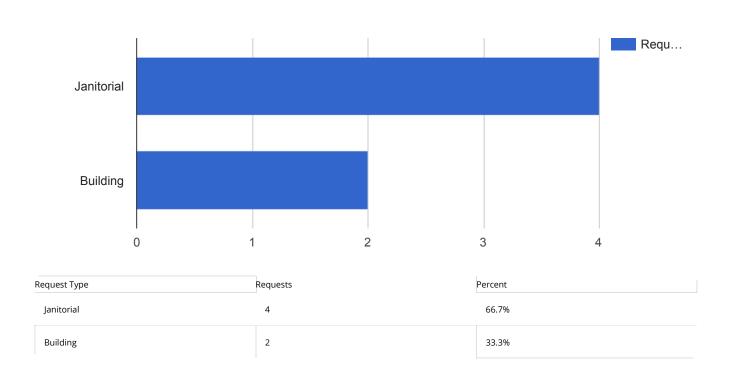

rders - Records Storage





#### Facilities Closed Work Orders - Arena





| Request Type    | Requests | Percent |
|-----------------|----------|---------|
| Ice Plant       | 12       | 33.3%   |
| Heating and Air | 10       | 27.8%   |
| Electrical      | 6        | 16.7%   |
| Building        | 3        | 8.3%    |
| Furniture       | 2        | 5.6%    |
| Lighting        | 1        | 2.8%    |
| Plumbing        | 1        | 2.8%    |
| Janitorial      | 1        | 2.8%    |
|                 |          |         |

#### Facilities Closed Work Orders - Government Center





### Facilities Closed Work Orders - Lincoln

#### Garage

### APPLIED FILTERS Date range: Aug 1, 2018 - Aug 31, 2018 Department: Facilities Keyword: All Request Type: All Status: Closed Address: 101 East Front



#### Facilities Closed Work Orders - Market Garage





#### Facilities Closed Work Orders - Pepsi Ice Garage