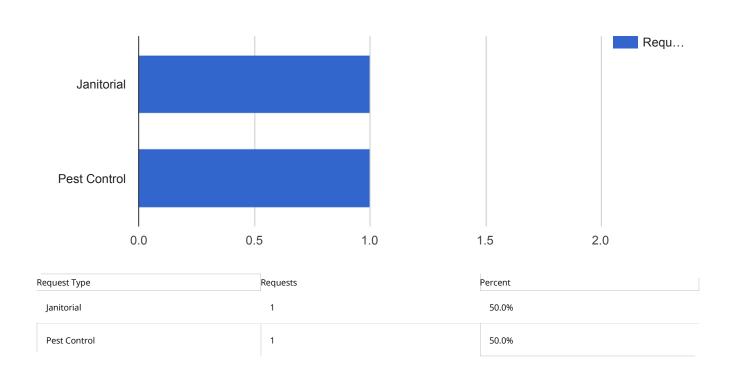

#### Facilities Closed Work Orders - Public Works

# APPLIED FILTERS Date range: Aug 1, 2018 - Aug 31, 2018 Department: Facilities Keyword: All Request Type: All Status: Closed Address: 401 1/2 South East, 401 South East, 336 South Main