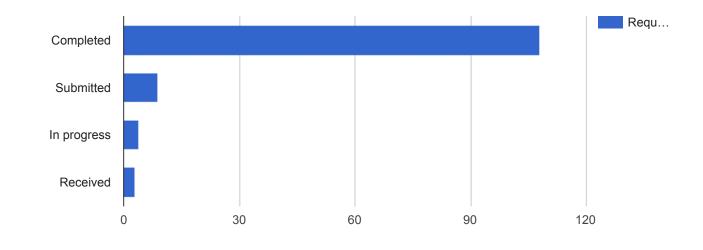

#### Facilities Monthly Work Order Summary

| Status      | Requests | Percent |
|-------------|----------|---------|
| Completed   | 108      | 87.1%   |
| Submitted   | 9        | 7.3%    |
| In progress | 4        | 3.2%    |
| Received    | 3        | 2.4%    |