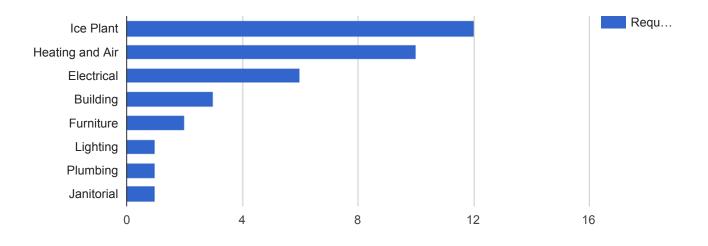

#### Facilities Closed Work Orders - Arena

| Request Type    | Requests | Percent |
|-----------------|----------|---------|
| Ice Plant       | 12       | 33.3%   |
| Heating and Air | 10       | 27.8%   |
| Electrical      | 6        | 16.7%   |
| Building        | 3        | 8.3%    |
| Furniture       | 2        | 5.6%    |
| Lighting        | 1        | 2.8%    |
| Plumbing        | 1        | 2.8%    |
| Janitorial      | 1        | 2.8%    |
|                 |          |         |