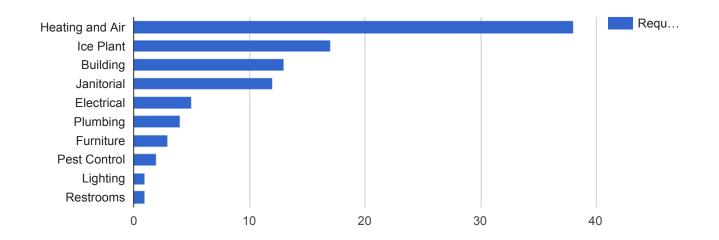

#### Facilities Closed Work Orders by Type

#### **APPLIED FILTERS**

Date range: Aug 1, 2018 - Aug 31, 2018

Department: Facilities
Request Type: All
Status: Closed

Service Type: Custodial, Maintenance, Repair

Building: All

| Request Type    | Requests | Percent |
|-----------------|----------|---------|
| Heating and Air | 38       | 39.6%   |
| Ice Plant       | 17       | 17.7%   |
| Building        | 13       | 13.5%   |
| Janitorial      | 12       | 12.5%   |
| Electrical      | 5        | 5.2%    |
| Plumbing        | 4        | 4.2%    |
| Furniture       | 3        | 3.1%    |
| Pest Control    | 2        | 2.1%    |
| Lighting        | 1        | 1.0%    |
| Restrooms       | 1        | 1.0%    |