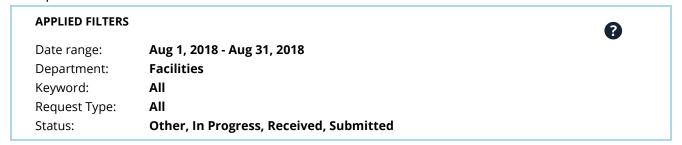

#### Facilities Open Work Orders - Monthly Report

3

18.8%

Received

#### Facilities Monthly Work Order Summary

| Status      | Requests | Percent |
|-------------|----------|---------|
| Completed   | 108      | 87.1%   |
| Submitted   | 9        | 7.3%    |
| In progress | 4        | 3.2%    |
| Received    | 3        | 2.4%    |