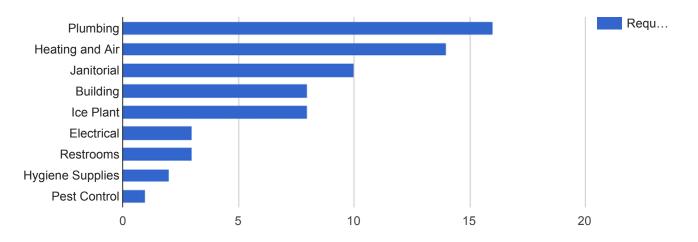

## Facilities Closed Work Orders by Type

| APPLIED FILTERS |                                |
|-----------------|--------------------------------|
| Date range:     | Jun 1, 2018 - Jun 30, 2018     |
| Department:     | Facilities                     |
| Request Type:   | All                            |
| Status:         | Closed                         |
| Service Type:   | Custodial, Maintenance, Repair |
| Building:       | All                            |
|                 |                                |

| Request Type     | Requests | Percent |
|------------------|----------|---------|
| Plumbing         | 16       | 24.6%   |
| Heating and Air  | 14       | 21.5%   |
| Janitorial       | 10       | 15.4%   |
| Building         | 8        | 12.3%   |
| Ice Plant        | 8        | 12.3%   |
| Electrical       | 3        | 4.6%    |
| Restrooms        | 3        | 4.6%    |
| Hygiene Supplies | 2        | 3.1%    |
| Pest Control     | 1        | 1.5%    |