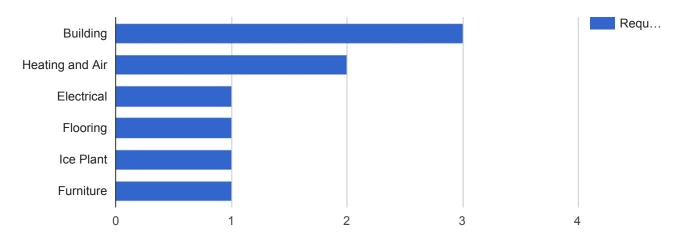

# Facilities Closed Projects by Type

| APPLIED F | ILTERS |
|-----------|--------|
|-----------|--------|

| Date range:Jun 1, 2018 - Jun 30, 2018Department:FacilitiesRequest Type:AllStatus:ClosedService Type:ProjectBuilding:All |
|-------------------------------------------------------------------------------------------------------------------------|
|-------------------------------------------------------------------------------------------------------------------------|

| Request Type    | Requests | Percent |
|-----------------|----------|---------|
| Building        | 3        | 33.3%   |
| Heating and Air | 2        | 22.2%   |
| Electrical      | 1        | 11.1%   |
| Flooring        | 1        | 11.1%   |
| lce Plant       | 1        | 11.1%   |
| Furniture       | 1        | 11.1%   |