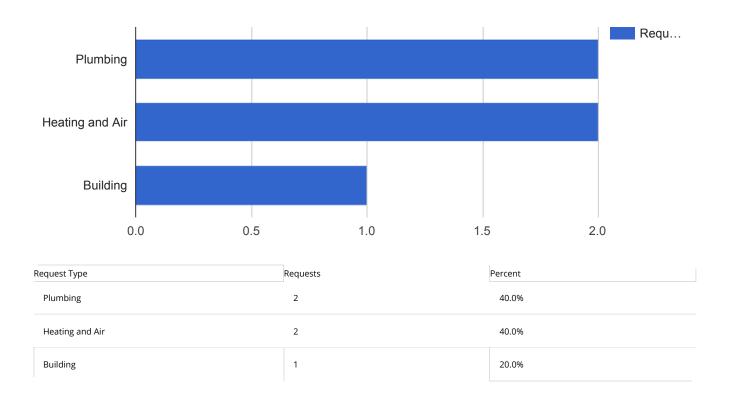

### Facilities Closed Work Orders - Police

| APPLIED FILTERS |                            | ? |
|-----------------|----------------------------|---|
| Date range:     | Jun 1, 2018 - Jun 30, 2018 |   |
| Department:     | Facilities                 |   |
| Keyword:        | All                        |   |
| Request Type:   | All                        |   |
| Status:         | Closed                     |   |
| Address:        | 305 South East             |   |