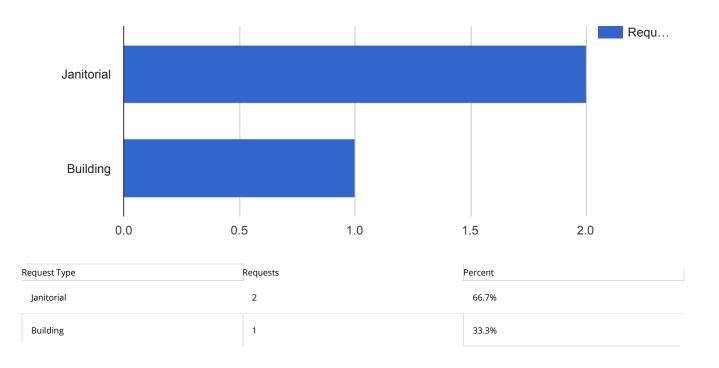

| Request Type    | Requests | Percent |
|-----------------|----------|---------|
| Building        | 3        | 33.3%   |
| Heating and Air | 2        | 22.2%   |
| Electrical      | 1        | 11.1%   |
| Flooring        | 1        | 11.1%   |
| lce Plant       | 1        | 11.1%   |
| Furniture       | 1        | 11.1%   |