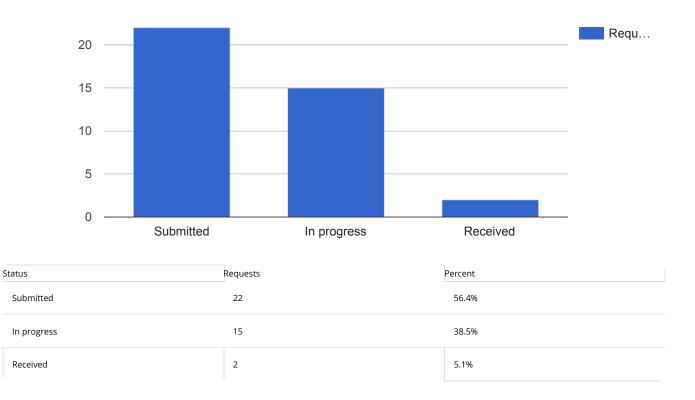

## Facilities Open Work Orders - Monthly Report

| APPLIED FILTERS |                                         | 8   |
|-----------------|-----------------------------------------|-----|
| Date range:     | Jun 1, 2018 - Jun 30, 2018              | · · |
| Department:     | Facilities                              |     |
| Keyword:        | All                                     |     |
| Request Type:   | All                                     |     |
| Status:         | Other, In Progress, Received, Submitted |     |