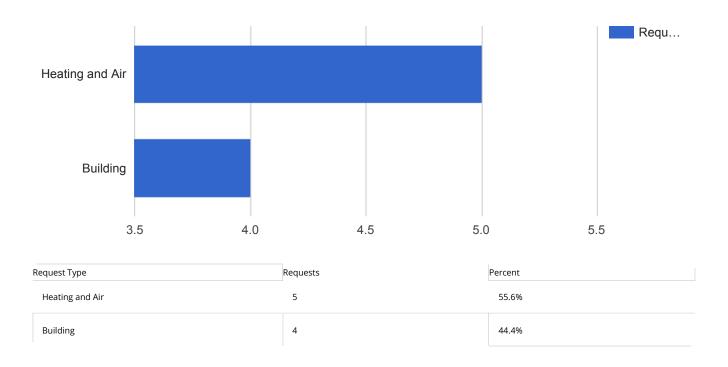

### Facilities Closed Work Orders - Arena

| APPLIED FILTERS |                            | 0 |
|-----------------|----------------------------|---|
| Date range:     | Jun 1, 2018 - Jun 30, 2018 | - |
| Department:     | Facilities                 |   |
| Keyword:        | All                        |   |
| Request Type:   | All                        |   |
| Status:         | Closed                     |   |
| Address:        | 101 South Madison          |   |