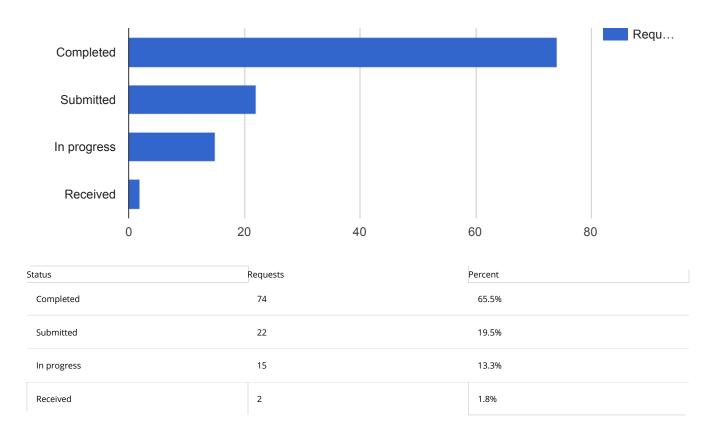

## Facilities Open Work Orders - Monthly Report

| APPLIED FILTERS |                                         | 8   |
|-----------------|-----------------------------------------|-----|
| Date range:     | Jun 1, 2018 - Jun 30, 2018              | · · |
| Department:     | Facilities                              |     |
| Keyword:        | All                                     |     |
| Request Type:   | All                                     |     |
| Status:         | Other, In Progress, Received, Submitted |     |