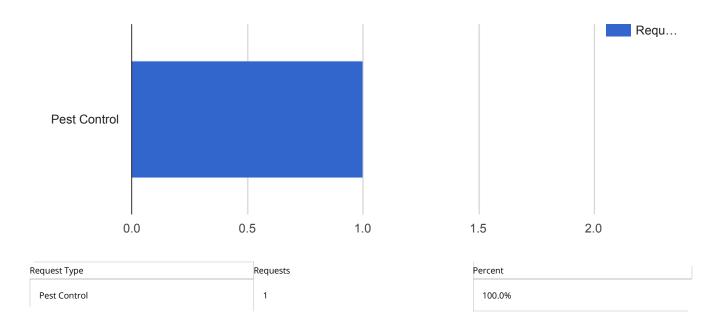

| Request Type     | Requests | Percent |
|------------------|----------|---------|
| Plumbing         | 16       | 24.6%   |
| Heating and Air  | 14       | 21.5%   |
| Janitorial       | 10       | 15.4%   |
| Building         | 8        | 12.3%   |
| Ice Plant        | 8        | 12.3%   |
| Electrical       | 3        | 4.6%    |
| Restrooms        | 3        | 4.6%    |
| Hygiene Supplies | 2        | 3.1%    |
| Pest Control     | 1        | 1.5%    |