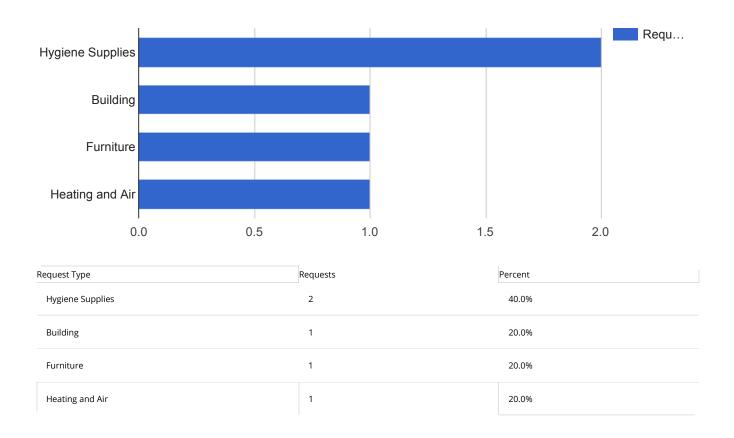

# Facilities Closed Work Orders - Records Storage

| APPLIED FILTERS |                            | 0 |
|-----------------|----------------------------|---|
| Date range:     | Jun 1, 2018 - Jun 30, 2018 | - |
| Department:     | Facilities                 |   |
| Keyword:        | All                        |   |
| Request Type:   | All                        |   |
| Status:         | Closed                     |   |
| Address:        | 301 East Jackson Street    |   |