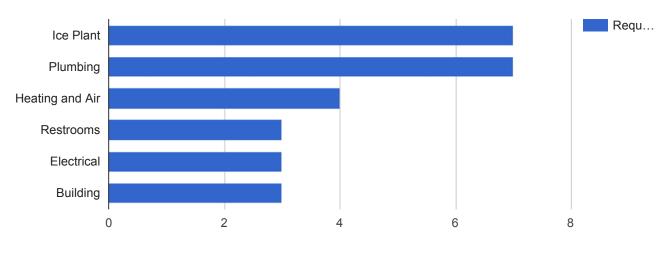

| Request Type    | Requests | Percent |
|-----------------|----------|---------|
| Ice Plant       | 7        | 25.9%   |
| Plumbing        | 7        | 25.9%   |
| Heating and Air | 4        | 14.8%   |
| Restrooms       | 3        | 11.1%   |
| Electrical      | 3        | 11.1%   |
| Building        | 3        | 11.1%   |