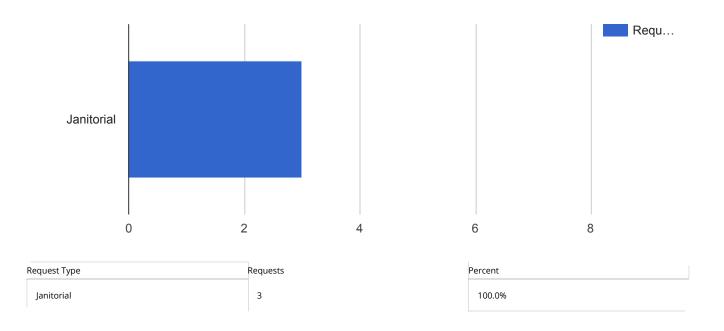

| Request Type     | Requests | Percent |
|------------------|----------|---------|
| Plumbing         | 16       | 24.6%   |
| Heating and Air  | 14       | 21.5%   |
| Janitorial       | 10       | 15.4%   |
| Building         | 8        | 12.3%   |
| Ice Plant        | 8        | 12.3%   |
| Electrical       | 3        | 4.6%    |
| Restrooms        | 3        | 4.6%    |
| Hygiene Supplies | 2        | 3.1%    |
| Pest Control     | 1        | 1.5%    |