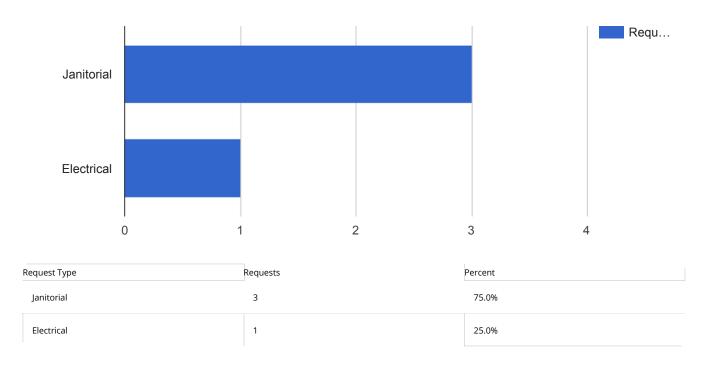

# Facilities Closed Work Orders - Records Storage

| APPLIED FILTERS |                            | 0 |
|-----------------|----------------------------|---|
| Date range:     | Jun 1, 2018 - Jun 30, 2018 | - |
| Department:     | Facilities                 |   |
| Keyword:        | All                        |   |
| Request Type:   | All                        |   |
| Status:         | Closed                     |   |
| Address:        | 301 East Jackson Street    |   |