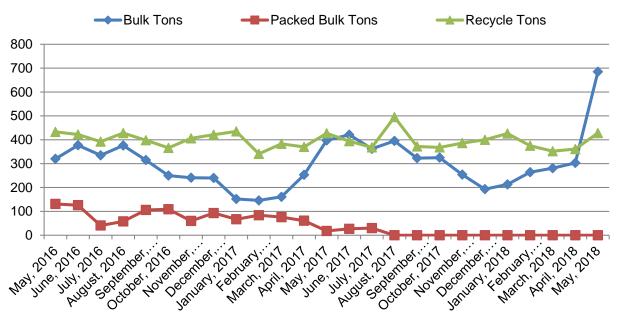

# **PUBLIC WORKS MAY 2018**

### 2 Year Refuse by Month



## **Permits Processed During May 2018**

| Engineering Permits                         |                            |
|---------------------------------------------|----------------------------|
|                                             |                            |
| Overweight Loads                            | 17 issued permits for      |
|                                             | \$1,997.50                 |
| Dumpster/Traffic Control/Excavation/Erosion | 15 issued permit for \$470 |
|                                             | (waived \$0)               |
| Erosion Control/Complaints Report           |                            |
| New/Maintenance Erosion Control Inspections | 99                         |
| New Erosion/Storm Water Complaints          | 6