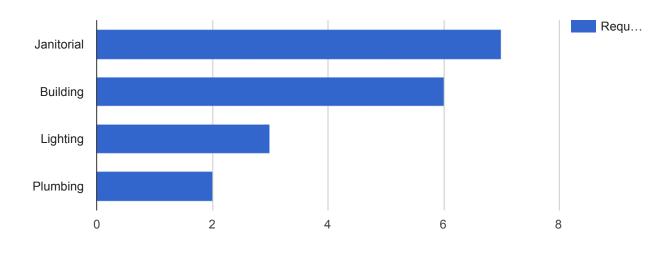

# APPLIED FILTERS Date range: May 1, 2018 - May 31, 2018 Department: Facilities Keyword: All Request Type: All Status: Closed Address: 101 East Front

| Request Type | Requests | Percent |
|--------------|----------|---------|
| Janitorial   | 7        | 38.9%   |
| Building     | 6        | 33.3%   |
| Lighting     | 3        | 16.7%   |
| Plumbing     | 2        | 11.1%   |