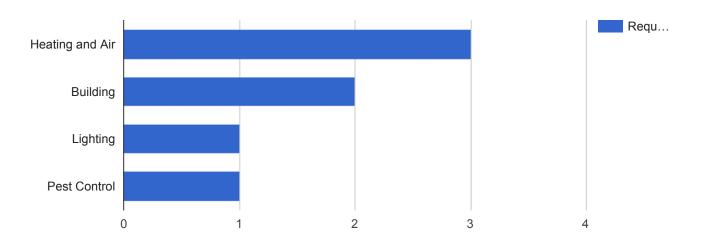

### Facilities Closed Work Orders - Public Works

# APPLIED FILTERS Date range: May 1, 2018 - May 31, 2018 Department: Facilities Keyword: All Request Type: All Status: Closed Address: 401 1/2 South East, 401 South East, 336 South Main

| Request Type    | Requests | Percent |
|-----------------|----------|---------|
| Heating and Air | 3        | 42.9%   |
| Building        | 2        | 28.6%   |
| Lighting        | 1        | 14.3%   |
| Pest Control    | 1        | 14.3%   |