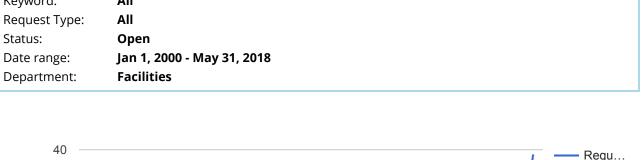

### Facilities Work Orders History

### **APPLIED FILTERS**

ΑII Keyword: Request Type:

| 40                                                                      | Requ |
|-------------------------------------------------------------------------|------|
|                                                                         |      |
| 30 —                                                                    |      |
| 30                                                                      |      |
|                                                                         |      |
| 20                                                                      |      |
|                                                                         |      |
| 10                                                                      |      |
| 10                                                                      |      |
|                                                                         |      |
|                                                                         |      |
| Way 5016 7016 506 5016 5012 Wat 5011 5011 5011 5011 5012 5018 5018 5018 | (δ   |
| Way nn Seb Mon Tau Way Way nn Beb Mon Tau Way Way                       |      |
|                                                                         |      |

| Month    | Requests | Percent |
|----------|----------|---------|
| May 2016 | 3        | 2.8%    |
| Jun 2016 | 0        | 0.0%    |
| Jul 2016 | 1        | 0.9%    |
| Aug 2016 | 0        | 0.0%    |
| Sep 2016 | 3        | 2.8%    |
| Oct 2016 | 1        | 0.9%    |
| Nov 2016 | 3        | 2.8%    |
| Dec 2016 | 2        | 1.9%    |
| Jan 2017 | 1        | 0.9%    |
| Feb 2017 | 1        | 0.9%    |
| Mar 2017 | 5        | 4.7%    |
| Apr 2017 | 1        | 0.9%    |

| Month    | Requests | Percent |
|----------|----------|---------|
| May 2017 | 2        | 1.9%    |
| Jun 2017 | 5        | 4.7%    |
| Jul 2017 | 3        | 2.8%    |
| Aug 2017 | 0        | 0.0%    |
| Sep 2017 | 2        | 1.9%    |
| Oct 2017 | 4        | 3.7%    |
| Nov 2017 | 2        | 1.9%    |
| Dec 2017 | 3        | 2.8%    |
| Jan 2018 | 6        | 5.6%    |
| Feb 2018 | 3        | 2.8%    |
| Mar 2018 | 5        | 4.7%    |
| Apr 2018 | 12       | 11.2%   |
| May 2018 | 39       | 36.4%   |