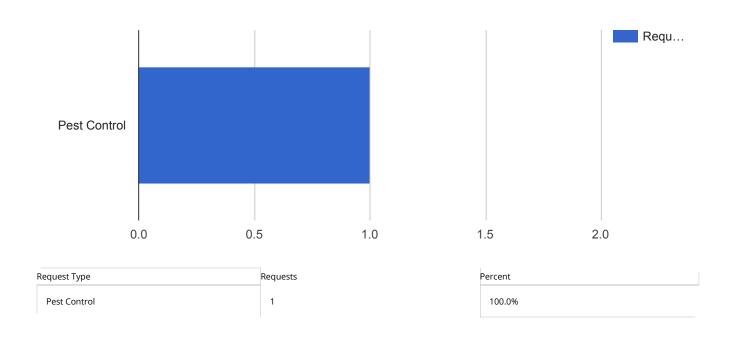

# APPLIED FILTERS Date range: May 1, 2018 - May 31, 2018 Department: Facilities Keyword: All Request Type: All Status: Closed Address: 401 1/2 South East, 401 South East, 336 South Main

| Request Type    | Requests | Percent |
|-----------------|----------|---------|
| Heating and Air | 3        | 42.9%   |
| Building        | 2        | 28.6%   |
| Lighting        | 1        | 14.3%   |
| Pest Control    | 1        | 14.3%   |