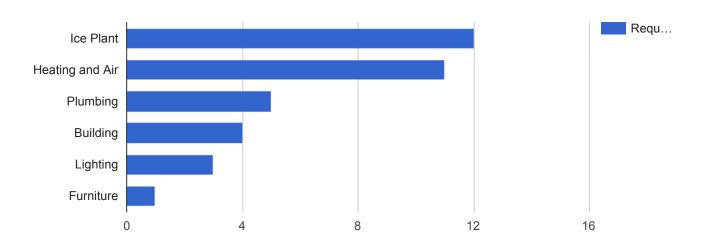

### Facilities Closed Work Orders - Arena

#### **APPLIED FILTERS**

Date range: May 1, 2018 - May 31, 2018

Department: Facilities
Keyword: All

Request Type: All
Status: Closed

Address: 101 South Madison

| Request Type    | Requests | Percent |
|-----------------|----------|---------|
| Ice Plant       | 12       | 33.3%   |
| Heating and Air | 11       | 30.6%   |
| Plumbing        | 5        | 13.9%   |
| Building        | 4        | 11.1%   |
| Lighting        | 3        | 8.3%    |
| Furniture       | 1        | 2.8%    |