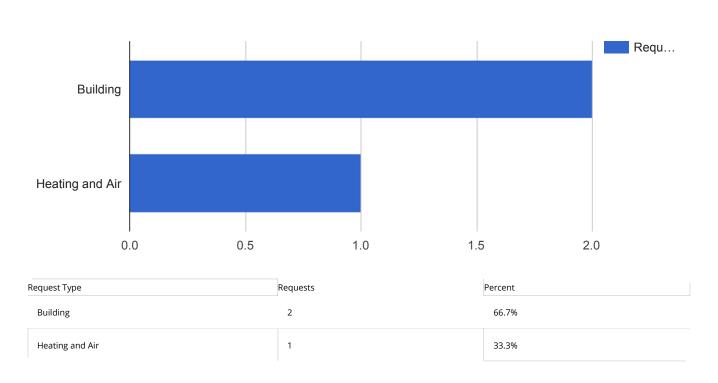

### Facilities Closed Work Orders - Police

#### **APPLIED FILTERS**

Date range: May 1, 2018 - May 31, 2018

| Request Type    | Requests | Percent |
|-----------------|----------|---------|
| Heating and Air | 2        | 33.3%   |
| Lighting        | 1        | 16.7%   |
| Electrical      | 1        | 16.7%   |
| Building        | 1        | 16.7%   |
| Plumbing        | 1        | 16.7%   |