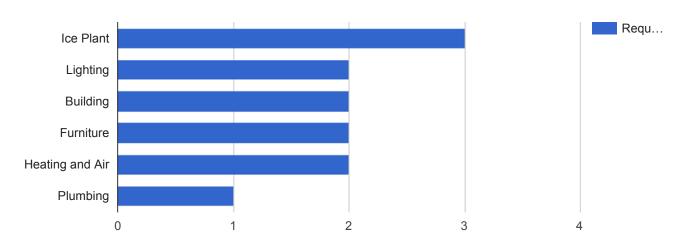

### Facilities Closed Projects by Type

## Date range: May 1, 2018 - May 31, 2018

Department: Facilities
Request Type: All
Status: Closed
Service Type: Project
Building: All

**APPLIED FILTERS** 

| Request Type    | Requests | Percent |
|-----------------|----------|---------|
| Ice Plant       | 3        | 25.0%   |
| Lighting        | 2        | 16.7%   |
| Building        | 2        | 16.7%   |
| Furniture       | 2        | 16.7%   |
| Heating and Air | 2        | 16.7%   |
| Plumbing        | 1        | 8.3%    |