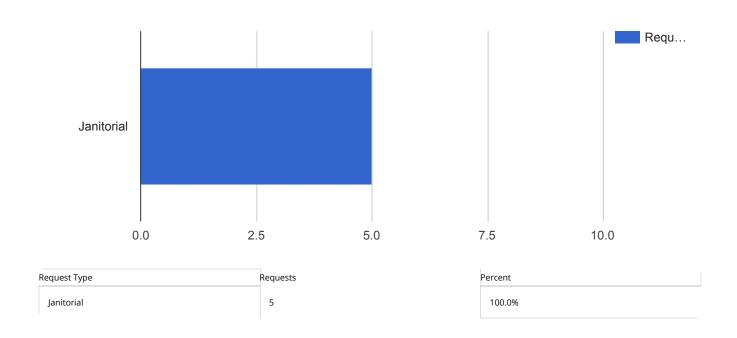

### Facilities Closed Work Orders - Lincoln Garage

# APPLIED FILTERS Date range: May 1, 2018 - May 31, 2018 Department: Facilities Keyword: All Request Type: All Status: Closed Address: 101 East Front

| Request Type | Requests | Percent |
|--------------|----------|---------|
| Janitorial   | 7        | 38.9%   |
| Building     | 6        | 33.3%   |
| Lighting     | 3        | 16.7%   |
| Plumbing     | 2        | 11.1%   |