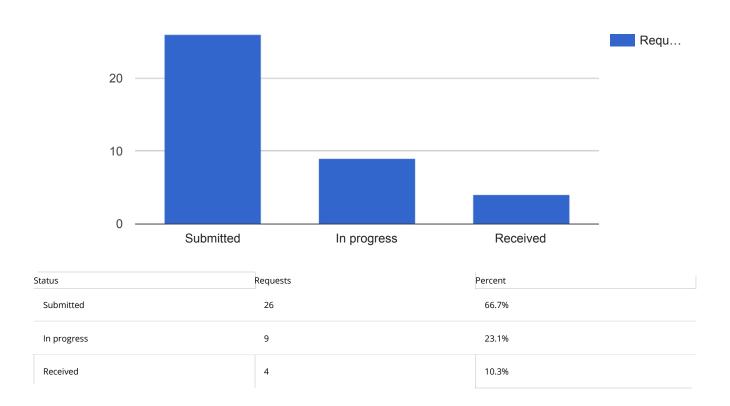

### Facilities Monthly Work Order Summary

| Status      | Requests | Percent |
|-------------|----------|---------|
| Completed   | 137      | 77.8%   |
| Submitted   | 26       | 14.8%   |
| In progress | 9        | 5.1%    |
| Received    | 4        | 2.3%    |