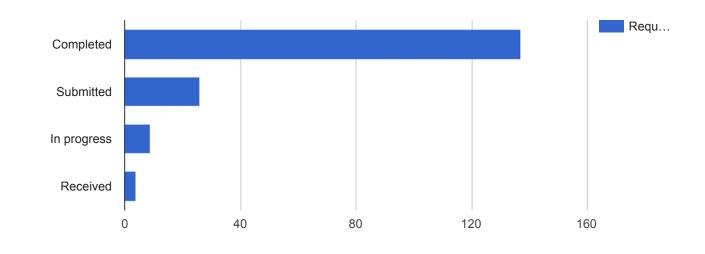

### Facilities Monthly Work Order Summary

| Status      | Requests | Percent |
|-------------|----------|---------|
| Completed   | 137      | 77.8%   |
| Submitted   | 26       | 14.8%   |
| In progress | 9        | 5.1%    |
| Received    | 4        | 2.3%    |