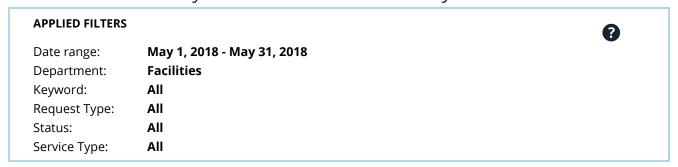

### Facilities Monthly Work Order Summary

| Status      | Requests | Percent |
|-------------|----------|---------|
| Completed   | 137      | 77.8%   |
| Submitted   | 26       | 14.8%   |
| In progress | 9        | 5.1%    |
| Received    | 4        | 2.3%    |