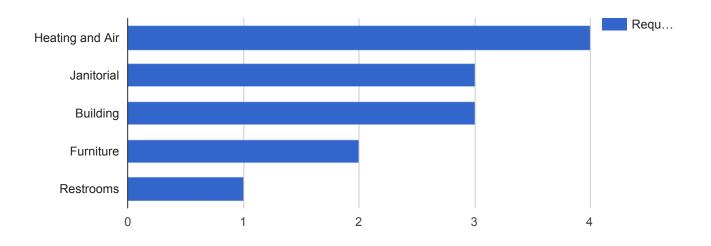

### Facilities Closed Work Orders - City Hall

# APPLIED FILTERS Date range: May 1, 2018 - May 31, 2018 Department: Facilities Keyword: All Request Type: All Status: Closed Address: 109 East Olive

| Request Type    | Requests | Percent |
|-----------------|----------|---------|
| Heating and Air | 4        | 30.8%   |
| Janitorial      | 3        | 23.1%   |
| Building        | 3        | 23.1%   |
| Furniture       | 2        | 15.4%   |
| Restrooms       | 1        | 7.7%    |