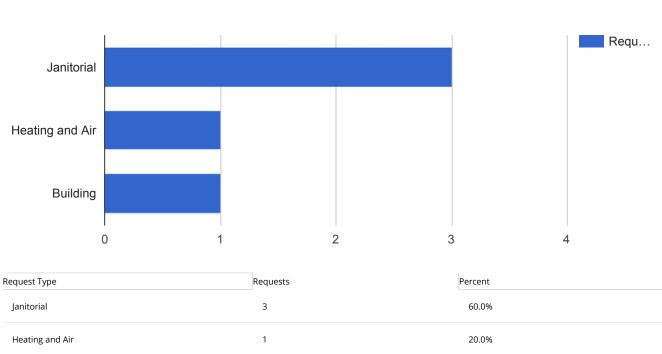

### Facilities Closed Work Orders - City Hall

# APPLIED FILTERS Date range: May 1, 2018 - May 31, 2018 Department: Facilities Keyword: All Request Type: All Status: Closed Address: 109 East Olive

| Request Type    | Requests | Percent |
|-----------------|----------|---------|
| Heating and Air | 4        | 30.8%   |
| Janitorial      | 3        | 23.1%   |
| Building        | 3        | 23.1%   |
| Furniture       | 2        | 15.4%   |
| Restrooms       | 1        | 7.7%    |