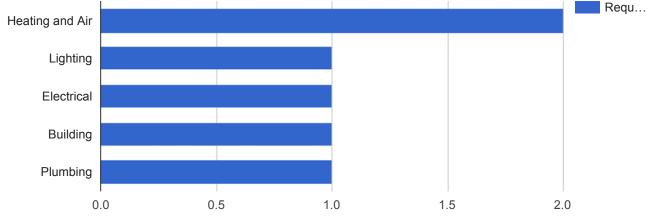

### Facilities Closed Work Orders - Police

#### **APPLIED FILTERS**

Date range: May 1, 2018 - May 31, 2018

| Request Type    | Requests | Percent |
|-----------------|----------|---------|
| Heating and Air | 2        | 33.3%   |
| Lighting        | 1        | 16.7%   |
| Electrical      | 1        | 16.7%   |
| Building        | 1        | 16.7%   |
| Plumbing        | 1        | 16.7%   |