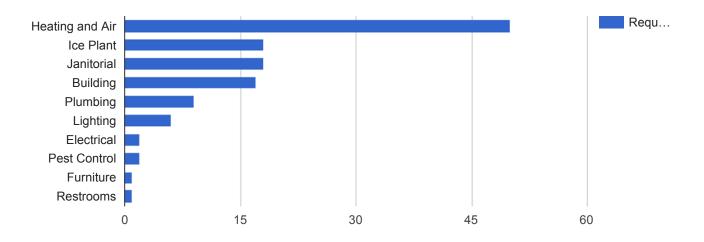

### Facilities Closed Work Orders by Type

#### **APPLIED FILTERS**

Date range: May 1, 2018 - May 31, 2018

Department: Facilities
Request Type: All
Status: Closed

Service Type: Custodial, Maintenance, Repair

Building: All

| Request Type    | Requests | Percent |
|-----------------|----------|---------|
| Heating and Air | 50       | 40.3%   |
| Ice Plant       | 18       | 14.5%   |
| Janitorial      | 18       | 14.5%   |
| Building        | 17       | 13.7%   |
| Plumbing        | 9        | 7.3%    |
| Lighting        | 6        | 4.8%    |
| Electrical      | 2        | 1.6%    |
| Pest Control    | 2        | 1.6%    |
| Furniture       | 1        | 0.8%    |
| Restrooms       | 1        | 0.8%    |