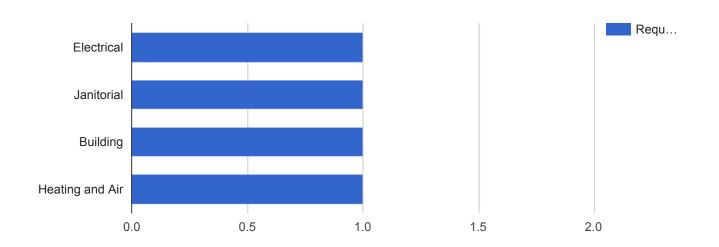

### Facilities Closed Work Orders - Police

### **APPLIED FILTERS**

Date range: Apr 1, 2018 - Apr 30, 2018

Department: Facilities
Keyword: All

Request Type: All
Status: Closed

Address: 305 South East

| Request Type    | Requests | Percent |
|-----------------|----------|---------|
| Electrical      | 1        | 25.0%   |
| Janitorial      | 1        | 25.0%   |
| Building        | 1        | 25.0%   |
| Heating and Air | 1        | 25.0%   |