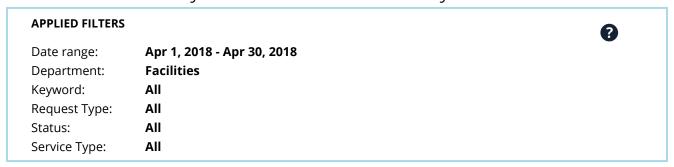

### Facilities Monthly Work Order Summary

| Status      | Requests | Percent |
|-------------|----------|---------|
| Completed   | 125      | 77.6%   |
| Submitted   | 20       | 12.4%   |
| In progress | 13       | 8.1%    |
| Received    | 3        | 1.9%    |