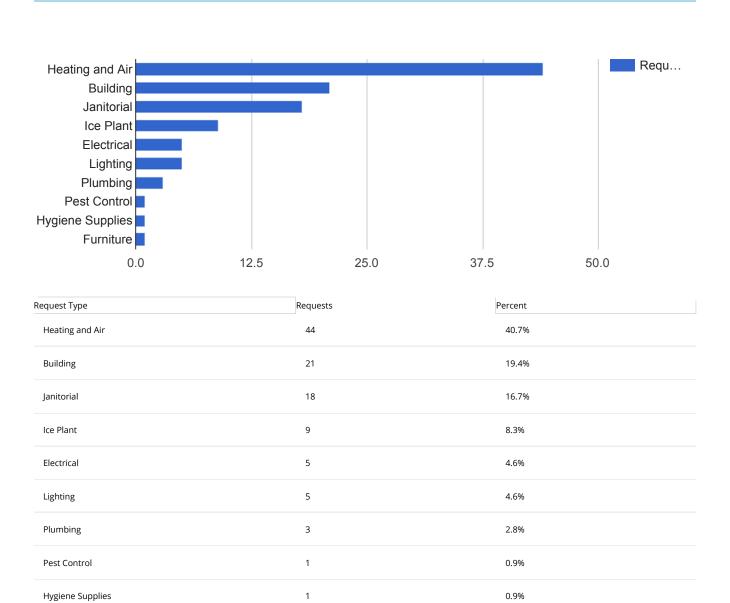

### Facilities Closed Work Orders by Type

#### **APPLIED FILTERS** 8 Date range: Apr 1, 2018 - Apr 30, 2018 Department: **Facilities** ΑII Request Type: Status: Closed Service Type: Custodial, Maintenance, Repair Custodial, Maintenance, Repair Service Type: Building: ΑII ΑII **Building:**

1

Furniture

0.9%