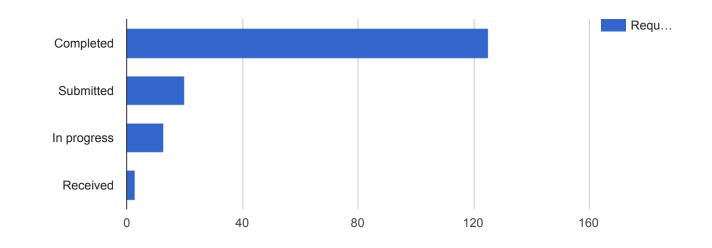

### Facilities Closed Projects by Type

# APPLIED FILTERS Date range: Apr 1, 2018 - Apr 30, 2018 Department: Facilities Request Type: All Status: Closed Service Type: Project Building: All

| Requests | Percent     |
|----------|-------------|
| 6        | 37.5%       |
| 4        | 25.0%       |
| 4        | 25.0%       |
| 1        | 6.3%        |
| 1        | 6.3%        |
|          | 6<br>4<br>4 |