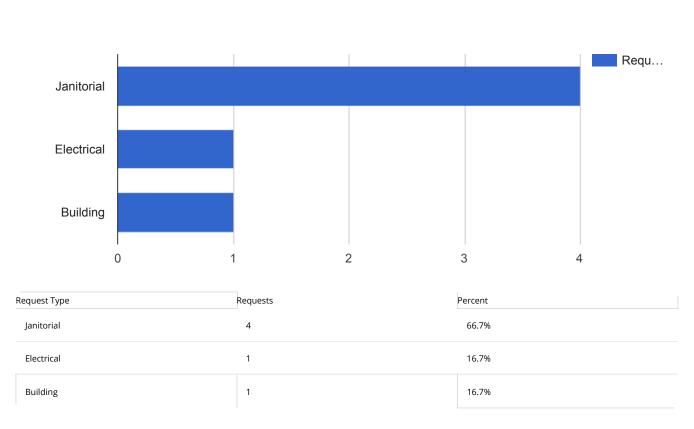

### Facilities Closed Work Orders - Public Works

# APPLIED FILTERS Date range: Apr 1, 2018 - Apr 30, 2018 Department: Facilities Keyword: All Request Type: All Status: Closed Address: 401 1/2 South East, 401 South East, 336 South Main

3