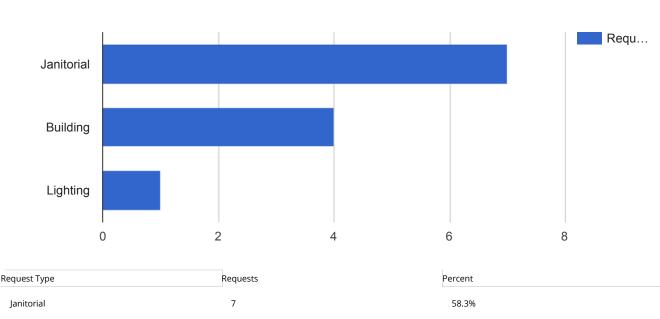

## APPLIED FILTERS Date range: Apr 1, 2018 - Apr 30, 2018 Department: Facilities Keyword: All Request Type: All Status: Closed Address: 101 East Front

| Request Type | Requests | Percent |
|--------------|----------|---------|
| Janitorial   | 7        | 58.3%   |
| Building     | 4        | 33.3%   |
| Lighting     | 1        | 8.3%    |