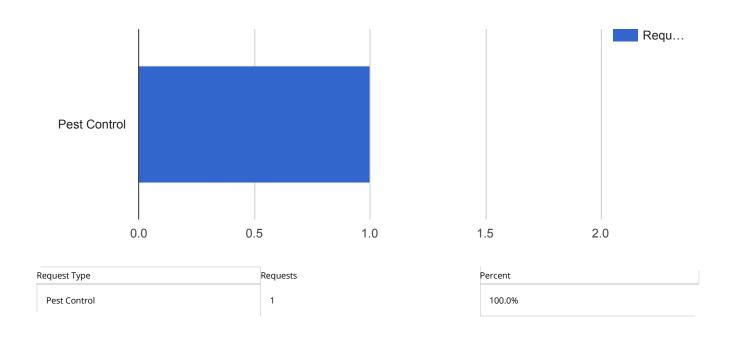

## APPLIED FILTERS Date range: Apr 1, 2018 - Apr 30, 2018 Department: Facilities Keyword: All Request Type: All Status: Closed Address: 101 East Front

| Request Type | Requests | Percent |
|--------------|----------|---------|
| Janitorial   | 7        | 58.3%   |
| Building     | 4        | 33.3%   |
| Lighting     | 1        | 8.3%    |