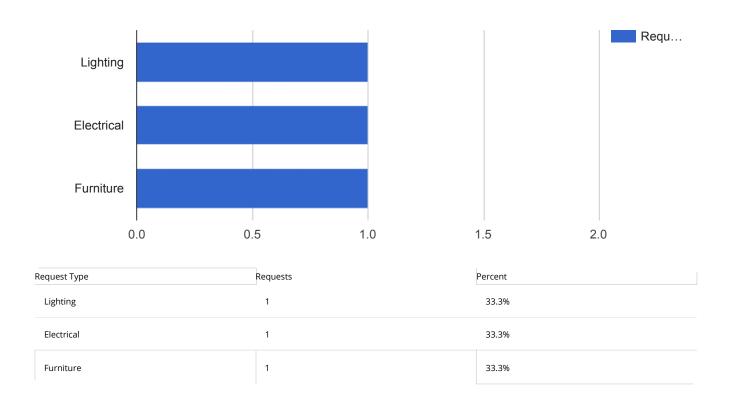

### Facilities Closed Work Orders - Public Works

# APPLIED FILTERS Date range: Apr 1, 2018 - Apr 30, 2018 Department: Facilities Keyword: All Request Type: All Status: Closed Address: 401 1/2 South East, 401 South East, 336 South Main

3