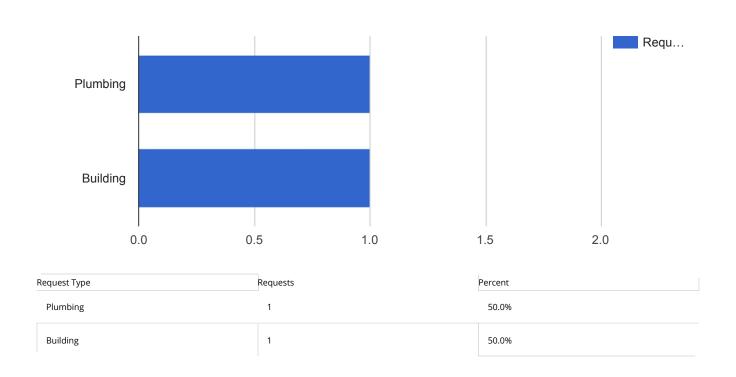

### Facilities Closed Work Orders - Arena

### **APPLIED FILTERS**

Date range: Apr 1, 2018 - Apr 30, 2018

Department: **Facilities** Keyword: **All** 

Request Type: All Status: Closed

Address: 101 South Madison

| Request Type    | Requests | Percent |
|-----------------|----------|---------|
| Ice Plant       | 11       | 44.0%   |
| Building        | 7        | 28.0%   |
| Heating and Air | 6        | 24.0%   |
| Plumbing        | 1        | 4.0%    |