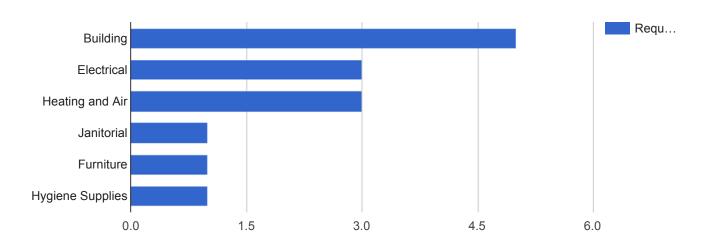

### Facilities Closed Work Orders - City Hall

# APPLIED FILTERS Date range: Apr 1, 2018 - Apr 30, 2018 Department: Facilities Keyword: All Request Type: All Status: Closed Address: 109 East Olive

| Request Type     | Requests | Percent |
|------------------|----------|---------|
| Building         | 5        | 35.7%   |
| Electrical       | 3        | 21.4%   |
| Heating and Air  | 3        | 21.4%   |
| Janitorial       | 1        | 7.1%    |
| Furniture        | 1        | 7.1%    |
| Hygiene Supplies | 1        | 7.1%    |