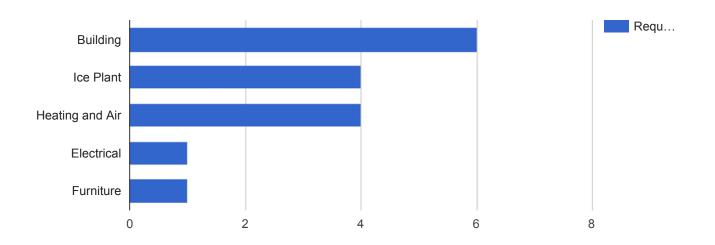

### Facilities Closed Work Orders - Arena

### **APPLIED FILTERS**

Date range: Apr 1, 2018 - Apr 30, 2018

Department: **Facilities** Keyword: **All** 

Request Type: All Status: Closed

Address: 101 South Madison

| Request Type    | Requests | Percent |
|-----------------|----------|---------|
| Ice Plant       | 11       | 44.0%   |
| Building        | 7        | 28.0%   |
| Heating and Air | 6        | 24.0%   |
| Plumbing        | 1        | 4.0%    |