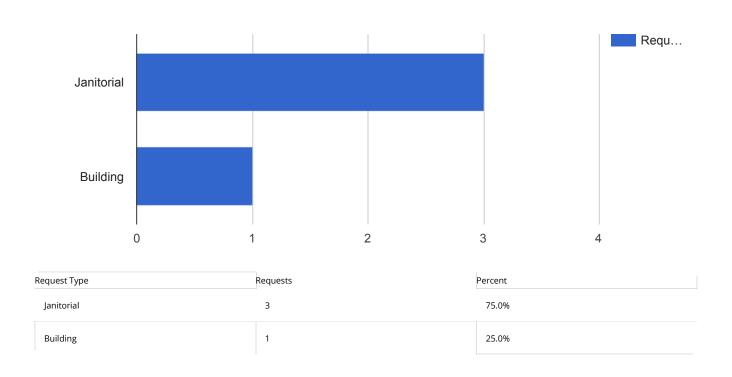

### Facilities Closed Work Orders - Police

### **APPLIED FILTERS**

Date range: Apr 1, 2018 - Apr 30, 2018

Department: Facilities
Keyword: All

Request Type: All
Status: Closed

Address: 305 South East

| Request Type    | Requests | Percent |
|-----------------|----------|---------|
| Electrical      | 1        | 25.0%   |
| Janitorial      | 1        | 25.0%   |
| Building        | 1        | 25.0%   |
| Heating and Air | 1        | 25.0%   |