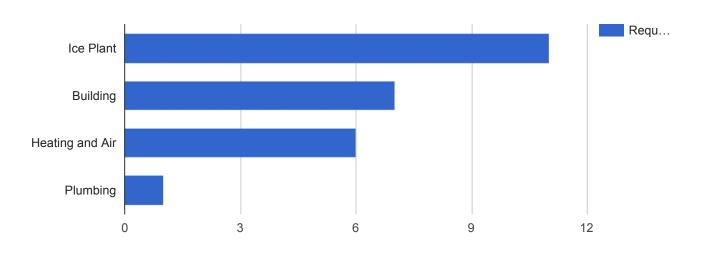

### Facilities Closed Work Orders - City Hall

# APPLIED FILTERS Date range: Apr 1, 2018 - Apr 30, 2018 Department: Facilities Keyword: All Request Type: All Status: Closed Address: 109 East Olive

| Request Type     | Requests | Percent |
|------------------|----------|---------|
| Building         | 5        | 35.7%   |
| Electrical       | 3        | 21.4%   |
| Heating and Air  | 3        | 21.4%   |
| Janitorial       | 1        | 7.1%    |
| Furniture        | 1        | 7.1%    |
| Hygiene Supplies | 1        | 7.1%    |