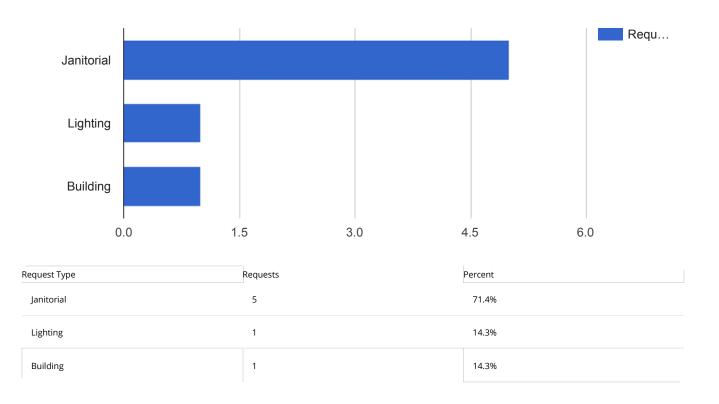

#### Facilities Closed Work Orders - Government Center

| APPLIED FILTERS |                            | ? |
|-----------------|----------------------------|---|
| Date range:     | Mar 1, 2018 - Mar 31, 2018 | - |
| Department:     | Facilities                 |   |
| Keyword:        | All                        |   |
| Request Type:   | All                        |   |
| Status:         | Closed                     |   |
| Address:        | 115 East Washington        |   |