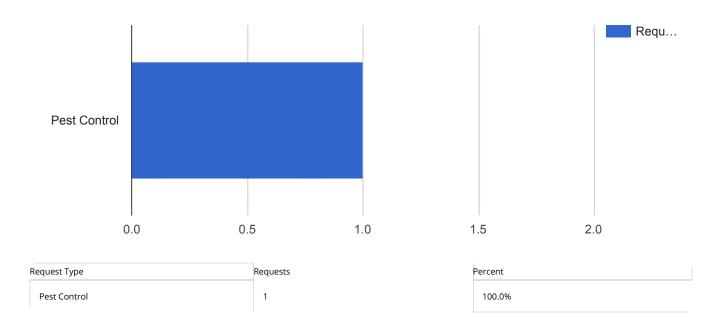

# Facilities Closed Work Orders - Records Storage

| APPLIED FILTERS |                            | 0 |
|-----------------|----------------------------|---|
| Date range:     | Mar 1, 2018 - Mar 31, 2018 | - |
| Department:     | Facilities                 |   |
| Keyword:        | All                        |   |
| Request Type:   | All                        |   |
| Status:         | Closed                     |   |
| Address:        | 301 East Jackson Street    |   |