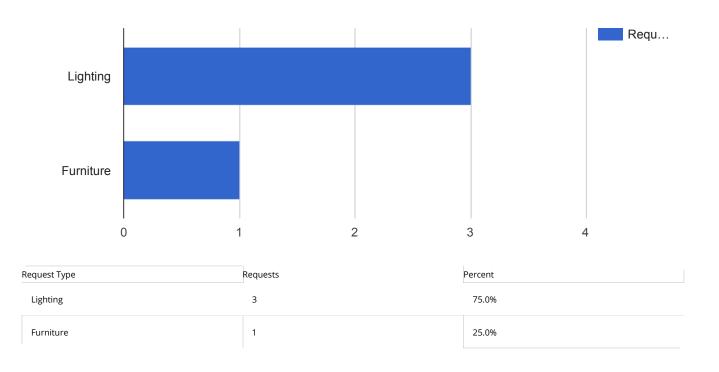

#### Facilities Closed Work Orders - Creativity Center

| APPLIED FILTERS |                            | 8 |
|-----------------|----------------------------|---|
| Date range:     | Mar 1, 2018 - Mar 31, 2018 | _ |
| Department:     | Facilities                 |   |
| Keyword:        | All                        |   |
| Request Type:   | All                        |   |
| Status:         | Closed                     |   |
| Address:        | 107 East Chestnut          |   |