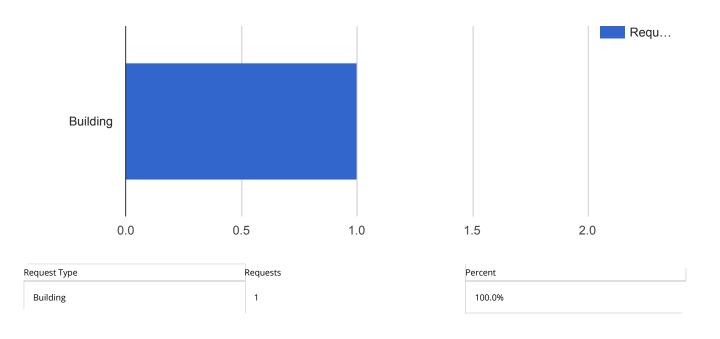

### Facilities Closed Work Orders - Arena

| APPLIED FILTERS |                            | 0 |
|-----------------|----------------------------|---|
| Date range:     | Mar 1, 2018 - Mar 31, 2018 | - |
| Department:     | Facilities                 |   |
| Keyword:        | All                        |   |
| Request Type:   | All                        |   |
| Status:         | Closed                     |   |
| Address:        | 101 South Madison          |   |