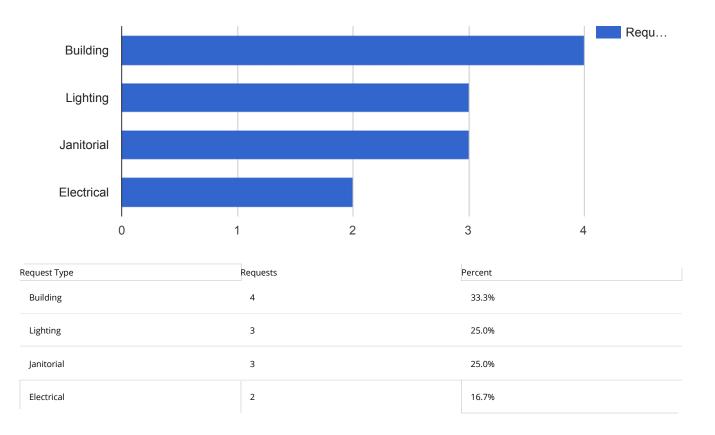

### Facilities Closed Work Orders - Police

| Date range:<br>Department:<br>Keyword:<br>Request Type:<br>Status:<br>Address: | Mar 1, 2018 - Mar 31, 2018<br>Facilities<br>All<br>All<br>Closed<br>305 South East |
|--------------------------------------------------------------------------------|------------------------------------------------------------------------------------|
| Address:                                                                       | 305 South East                                                                     |
|                                                                                |                                                                                    |