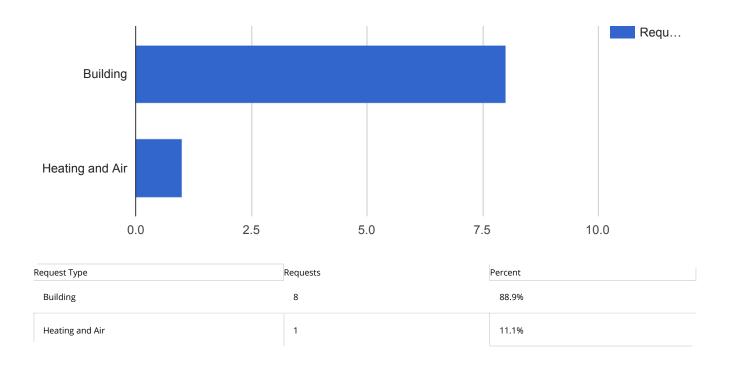

### Facilities Closed Work Orders - Public Works

| APPLIED FILTERS | 0                                                  |
|-----------------|----------------------------------------------------|
| Date range:     | Mar 1, 2018 - Mar 31, 2018                         |
| Department:     | Facilities                                         |
| Keyword:        | All                                                |
| Request Type:   | All                                                |
| Status:         | Closed                                             |
| Address:        | 401 1/2 South East, 401 South East, 336 South Main |