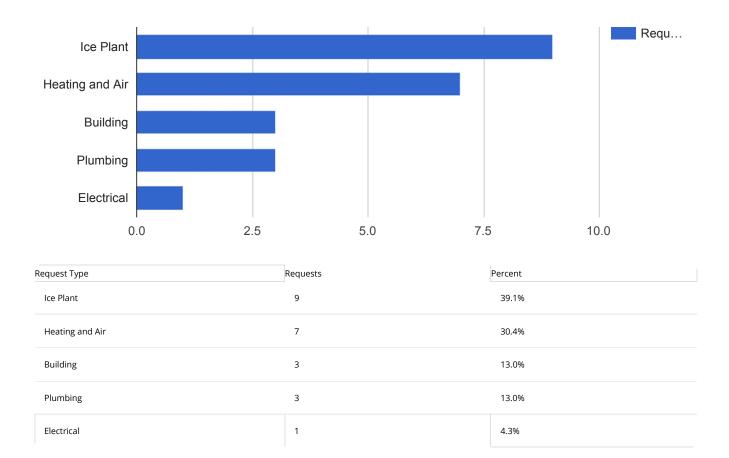

### Facilities Closed Work Orders - Police

| Date range:<br>Department:<br>Keyword:<br>Request Type:<br>Status:<br>Address: | Mar 1, 2018 - Mar 31, 2018<br>Facilities<br>All<br>All<br>Closed<br>305 South East |
|--------------------------------------------------------------------------------|------------------------------------------------------------------------------------|
| Address:                                                                       | 305 South East                                                                     |
|                                                                                |                                                                                    |