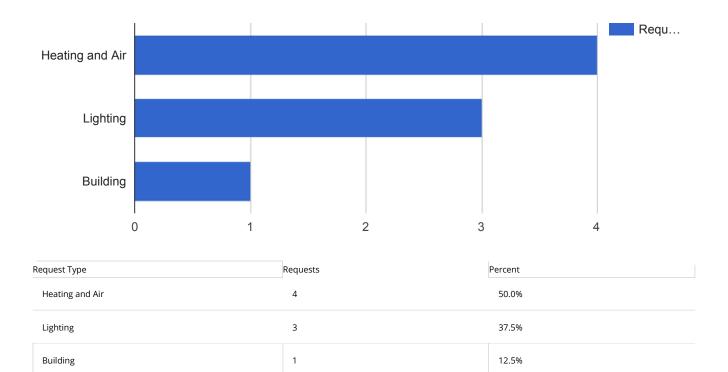

### Facilities Closed Work Orders - Arena

| APPLIED FILTERS |                            | 0 |
|-----------------|----------------------------|---|
| Date range:     | Mar 1, 2018 - Mar 31, 2018 | - |
| Department:     | Facilities                 |   |
| Keyword:        | All                        |   |
| Request Type:   | All                        |   |
| Status:         | Closed                     |   |
| Address:        | 101 South Madison          |   |