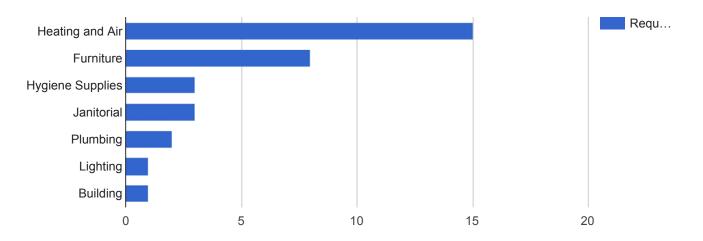

### Facilities Closed Work Orders - City Hall

| Request Type: All                   |
|-------------------------------------|
| Request Type: All<br>Status: Closed |
| Address: <b>109 East Olive</b>      |

| Request Type     | Requests | Percent |
|------------------|----------|---------|
| Heating and Air  | 15       | 45.5%   |
| Furniture        | 8        | 24.2%   |
| Hygiene Supplies | 3        | 9.1%    |
| Janitorial       | 3        | 9.1%    |
| Plumbing         | 2        | 6.1%    |
| Lighting         | 1        | 3.0%    |
| Building         | 1        | 3.0%    |