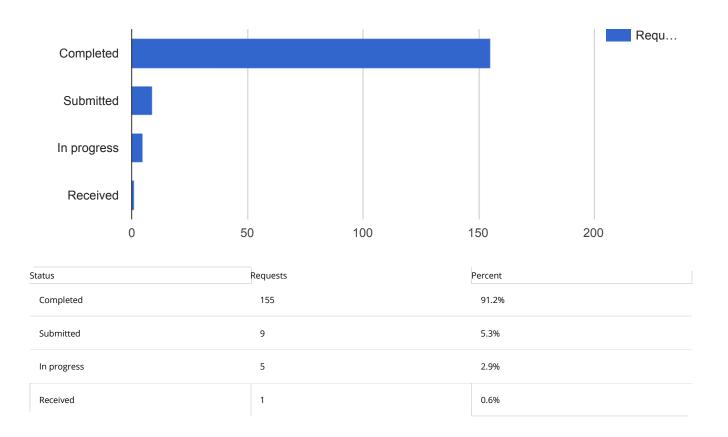

# Facilities Monthly Work Order Summary

| APPLIED | FILTERS |
|---------|---------|
|---------|---------|

| Status: All<br>Service Type: All |  |  |
|----------------------------------|--|--|
|----------------------------------|--|--|