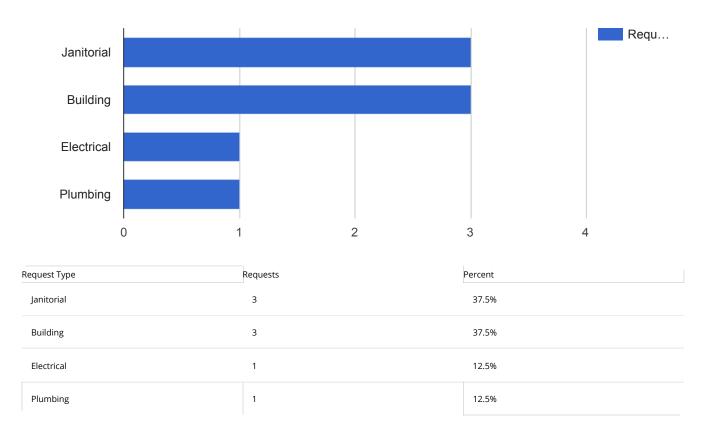

### Facilities Closed Work Orders - Public Works

| APPLIED FILTERS | 0                                                  |
|-----------------|----------------------------------------------------|
| Date range:     | Mar 1, 2018 - Mar 31, 2018                         |
| Department:     | Facilities                                         |
| Keyword:        | All                                                |
| Request Type:   | All                                                |
| Status:         | Closed                                             |
| Address:        | 401 1/2 South East, 401 South East, 336 South Main |