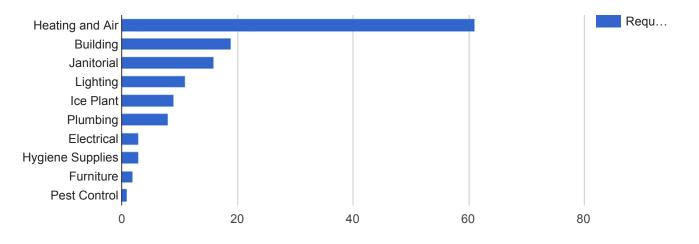

### Facilities Closed Work Orders by Type

| APPLIED | FILTERS |
|---------|---------|
|         |         |

| Date range:<br>Department:<br>Request Type:<br>Status:<br>Service Type:<br>Building:<br>Service Type:<br>Building: | Mar 1, 2018 - Mar 31, 2018<br>Facilities<br>All<br>Closed<br>Custodial, Maintenance, Repair<br>All<br>Custodial, Maintenance, Repair<br>All |
|--------------------------------------------------------------------------------------------------------------------|---------------------------------------------------------------------------------------------------------------------------------------------|
| Building:                                                                                                          | All                                                                                                                                         |
|                                                                                                                    |                                                                                                                                             |

| Request Type     | Requests | Percent |
|------------------|----------|---------|
| Heating and Air  | 61       | 45.9%   |
| Building         | 19       | 14.3%   |
| Janitorial       | 16       | 12.0%   |
| Lighting         | 11       | 8.3%    |
| lce Plant        | 9        | 6.8%    |
| Plumbing         | 8        | 6.0%    |
| Electrical       | 3        | 2.3%    |
| Hygiene Supplies | 3        | 2.3%    |
| Furniture        | 2        | 1.5%    |
| Pest Control     | 1        | 0.8%    |