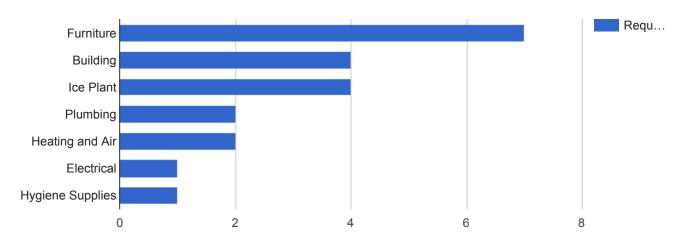

# Facilities Closed Projects by Type

| Request Type     | Requests | Percent |
|------------------|----------|---------|
| Furniture        | 7        | 33.3%   |
| Building         | 4        | 19.0%   |
| lce Plant        | 4        | 19.0%   |
| Plumbing         | 2        | 9.5%    |
| Heating and Air  | 2        | 9.5%    |
| Electrical       | 1        | 4.8%    |
| Hygiene Supplies | 1        | 4.8%    |