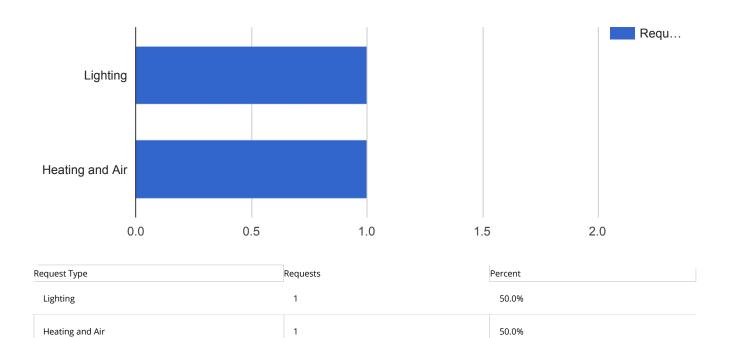

## Facilities Closed Work Orders - Police

| Date range:   | Feb 1, 2018 - Feb 28, 2018 |
|---------------|----------------------------|
| Department:   | Facilities                 |
| Keyword:      | All                        |
| Request Type: | All                        |
| Status:       | Closed                     |
| Address:      | 305 South East             |
|               |                            |