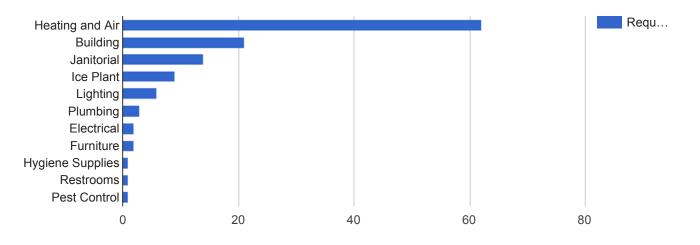

# Facilities Closed Work Orders by Type

| Request Type     | Requests | Percent |
|------------------|----------|---------|
| Heating and Air  | 62       | 50.8%   |
| Building         | 21       | 17.2%   |
| Janitorial       | 14       | 11.5%   |
| lce Plant        | 9        | 7.4%    |
| Lighting         | 6        | 4.9%    |
| Plumbing         | 3        | 2.5%    |
| Electrical       | 2        | 1.6%    |
| Furniture        | 2        | 1.6%    |
| Hygiene Supplies | 1        | 0.8%    |
| Restrooms        | 1        | 0.8%    |
| Pest Control     | 1        | 0.8%    |