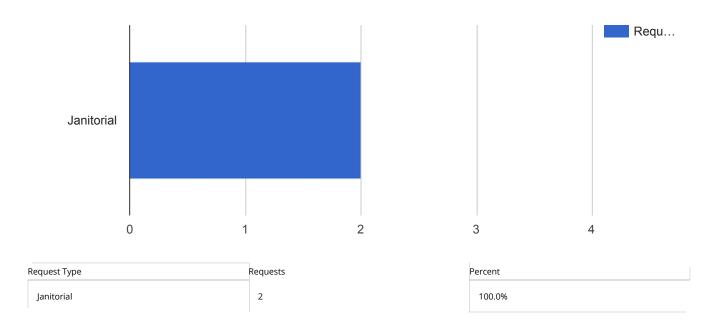

# Facilities Closed Work Orders - Records Storage

| APPLIED FILTERS |                            | 0 |
|-----------------|----------------------------|---|
| Date range:     | Feb 1, 2018 - Feb 28, 2018 | - |
| Department:     | Facilities                 |   |
| Keyword:        | All                        |   |
| Request Type:   | All                        |   |
| Status:         | Closed                     |   |
| Address:        | 301 East Jackson Street    |   |