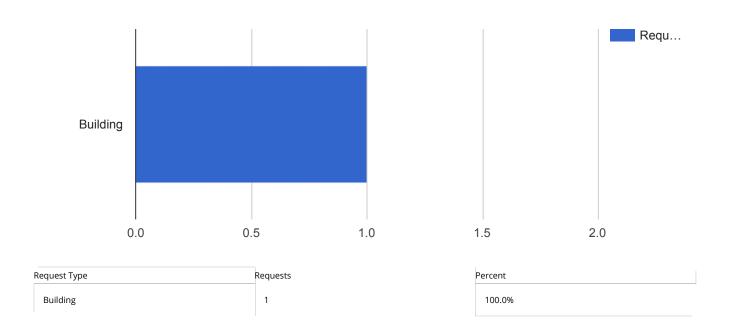

# Facilities Closed Work Orders - Records Storage

| APPLIED FILTERS |                            | 0 |
|-----------------|----------------------------|---|
| Date range:     | Feb 1, 2018 - Feb 28, 2018 | - |
| Department:     | Facilities                 |   |
| Keyword:        | All                        |   |
| Request Type:   | All                        |   |
| Status:         | Closed                     |   |
| Address:        | 301 East Jackson Street    |   |