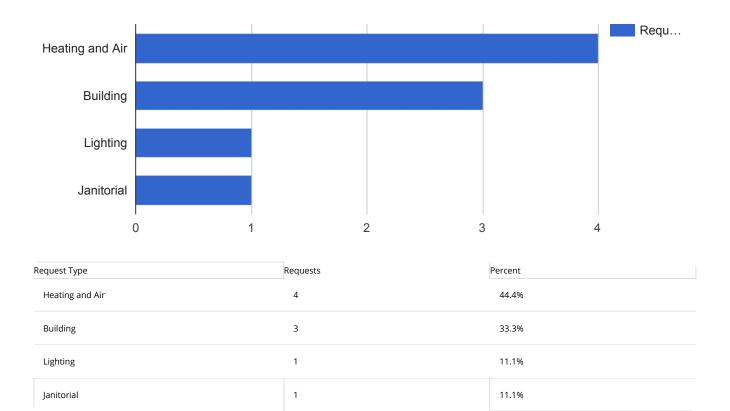

# Facilities Closed Work Orders - City Hall

| Date range:<br>Department:<br>Keyword:<br>Request Type:<br>Status: | Feb 1, 2018 - Feb 28, 2018<br>Facilities<br>All<br>All<br>Closed |
|--------------------------------------------------------------------|------------------------------------------------------------------|
| Status:                                                            | Closed                                                           |
| Address:                                                           | 109 East Olive                                                   |
|                                                                    |                                                                  |

| Request Type     | Requests | Percent |
|------------------|----------|---------|
| Heating and Air  | 30       | 66.7%   |
| Furniture        | 4        | 8.9%    |
| Building         | 3        | 6.7%    |
| Janitorial       | 3        | 6.7%    |
| Lighting         | 2        | 4.4%    |
| Hygiene Supplies | 1        | 2.2%    |
| Plumbing         | 1        | 2.2%    |
| Electrical       | 1        | 2.2%    |