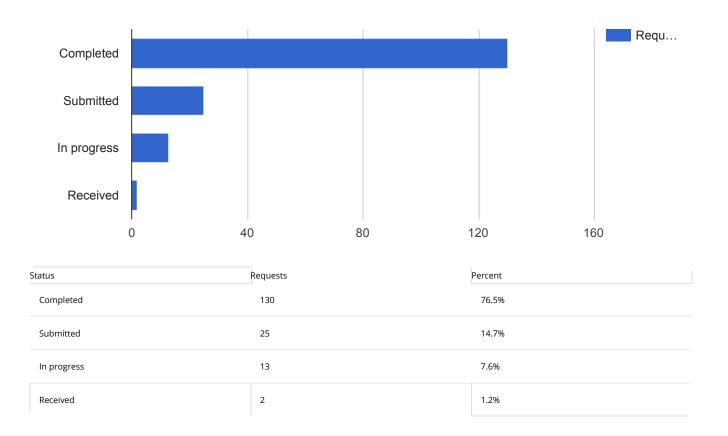

# Facilities Monthly Work Order Summary

|--|

| Date range:Feb 1, 2018 - Feb 2Department:FacilitiesKeyword:AllRequest Type:AllStatus:AllService Type:All | 28, 2018 |
|----------------------------------------------------------------------------------------------------------|----------|
|----------------------------------------------------------------------------------------------------------|----------|