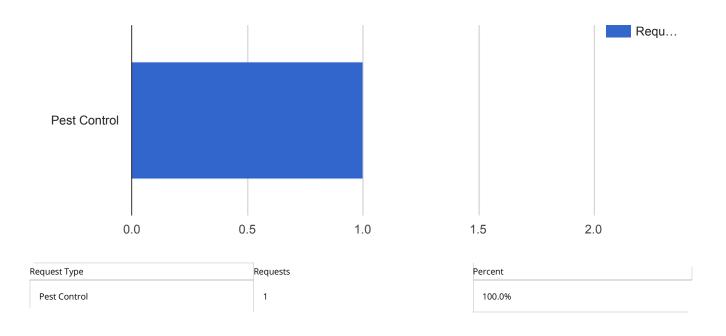

### Facilities Closed Work Orders - Government Center

| APPLIED FILTERS |                            | 8 |
|-----------------|----------------------------|---|
| Date range:     | Feb 1, 2018 - Feb 28, 2018 | - |
| Department:     | Facilities                 |   |
| Keyword:        | All                        |   |
| Request Type:   | All                        |   |
| Status:         | Closed                     |   |
| Address:        | 115 East Washington        |   |