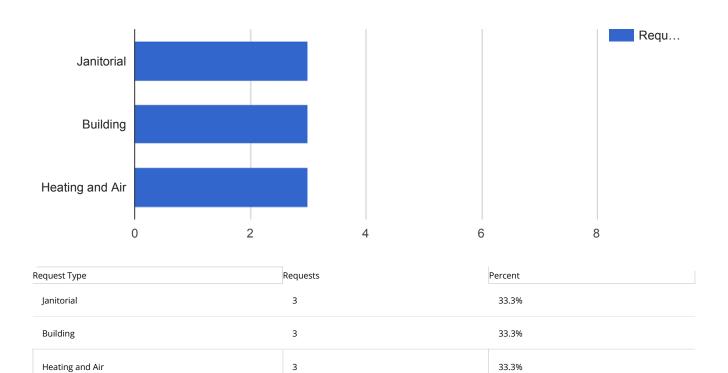

# Facilities Closed Work Orders - City Hall

| Date range:<br>Department:<br>Keyword:<br>Request Type:<br>Status: | Feb 1, 2018 - Feb 28, 2018<br>Facilities<br>All<br>All<br>Closed |
|--------------------------------------------------------------------|------------------------------------------------------------------|
| Status:                                                            | Closed                                                           |
| Address:                                                           | 109 East Olive                                                   |
|                                                                    |                                                                  |