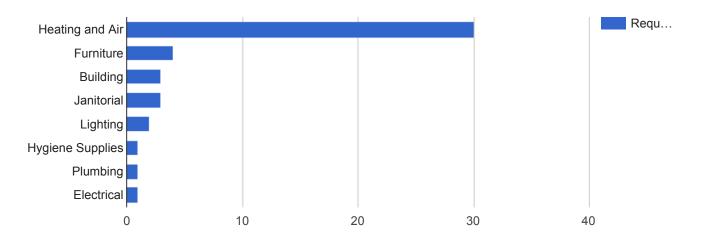

# Facilities Closed Work Orders - City Hall

| Date range:<br>Department:<br>Keyword:<br>Request Type:<br>Status: | Feb 1, 2018 - Feb 28, 2018<br>Facilities<br>All<br>All<br>Closed |
|--------------------------------------------------------------------|------------------------------------------------------------------|
| Status:                                                            | Closed                                                           |
| Address:                                                           | 109 East Olive                                                   |
|                                                                    |                                                                  |

| Request Type     | Requests | Percent |
|------------------|----------|---------|
| Heating and Air  | 30       | 66.7%   |
| Furniture        | 4        | 8.9%    |
| Building         | 3        | 6.7%    |
| Janitorial       | 3        | 6.7%    |
| Lighting         | 2        | 4.4%    |
| Hygiene Supplies | 1        | 2.2%    |
| Plumbing         | 1        | 2.2%    |
| Electrical       | 1        | 2.2%    |