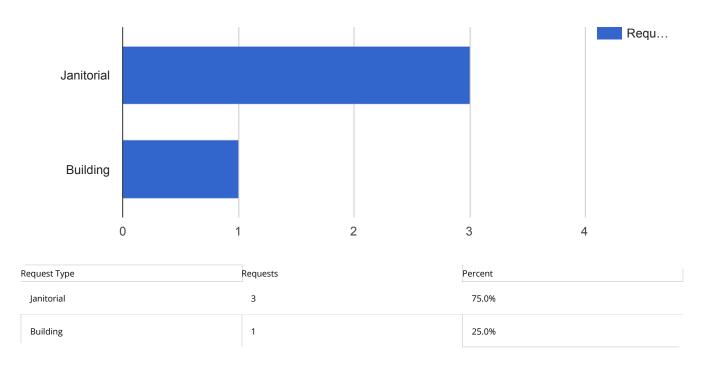

## Facilities Closed Work Orders - Police

| Date range:   | Feb 1, 2018 - Feb 28, 2018 |
|---------------|----------------------------|
| Department:   | Facilities                 |
| Keyword:      | All                        |
| Request Type: | All                        |
| Status:       | Closed                     |
| Address:      | 305 South East             |
|               |                            |