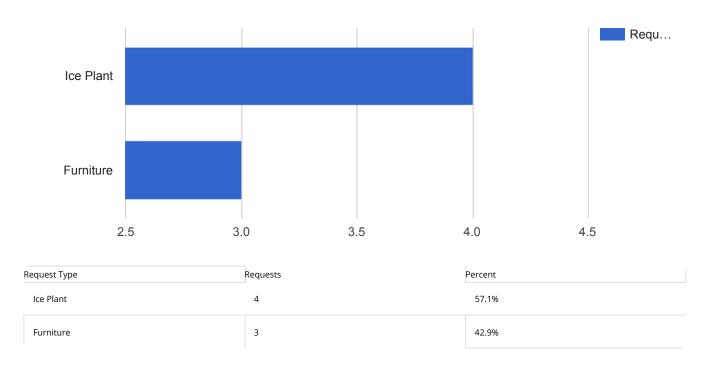

# Facilities Closed Projects by Type

| APPLIED FILTERS |                            | ? |
|-----------------|----------------------------|---|
| Date range:     | Feb 1, 2018 - Feb 28, 2018 | • |
| Department:     | Facilities                 |   |
| Request Type:   | All                        |   |
| Status:         | Closed                     |   |
| Service Type:   | Project                    |   |
| Building:       | All                        |   |