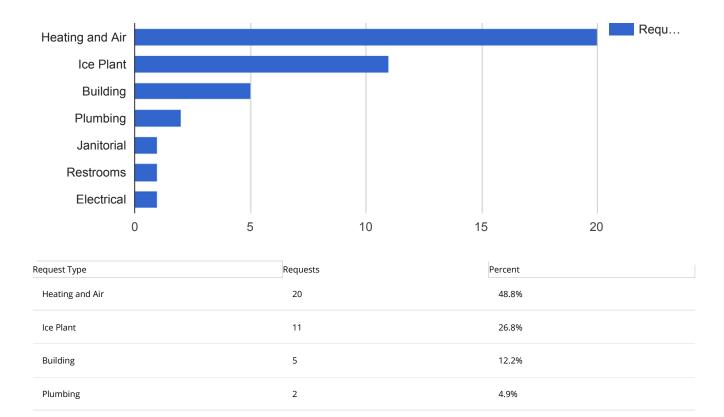

# Facilities Closed Work Orders - Records Storage

| APPLIED FILTERS |                            | 0 |
|-----------------|----------------------------|---|
| Date range:     | Feb 1, 2018 - Feb 28, 2018 | - |
| Department:     | Facilities                 |   |
| Keyword:        | All                        |   |
| Request Type:   | All                        |   |
| Status:         | Closed                     |   |
| Address:        | 301 East Jackson Street    |   |

2.4%

2.4%

2.4%

1

1

1

Janitorial

Restrooms

Electrical