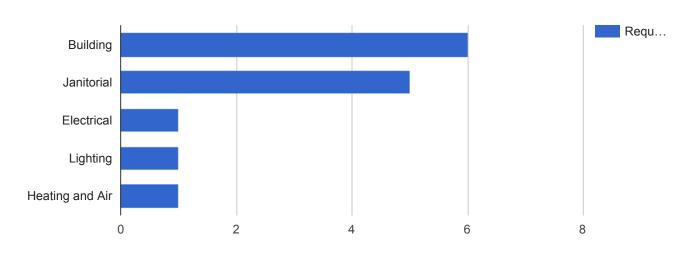

# Facilities Closed Work Orders - Market Garage

# Facilities Closed Work Orders - Lincoln Garage

| Request Type    | Requests | Percent |
|-----------------|----------|---------|
| Building        | 6        | 42.9%   |
| Janitorial      | 5        | 35.7%   |
| Electrical      | 1        | 7.1%    |
| Lighting        | 1        | 7.1%    |
| Heating and Air | 1        | 7.1%    |