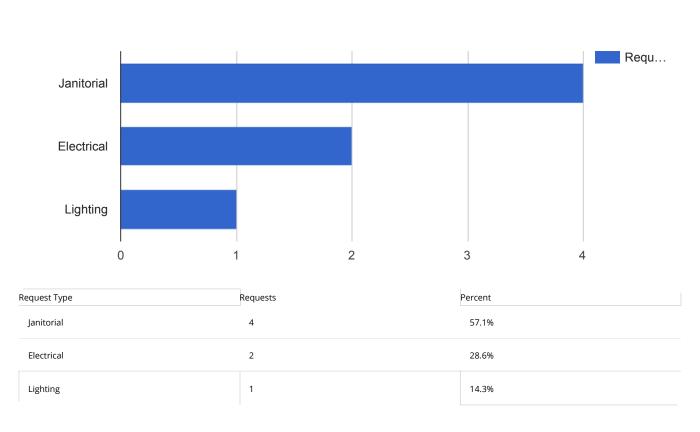

# Facilities Closed Work Orders - Lincoln Garage

| Request Type    | Requests | Percent |
|-----------------|----------|---------|
| Building        | 6        | 42.9%   |
| Janitorial      | 5        | 35.7%   |
| Electrical      | 1        | 7.1%    |
| Lighting        | 1        | 7.1%    |
| Heating and Air | 1        | 7.1%    |