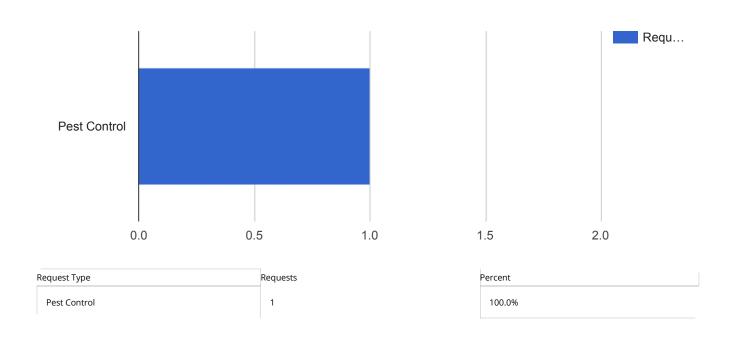

# Facilities Closed Work Orders - Market Garage

# APPLIED FILTERS Date range: Jan 1, 2018 - Jan 31, 2018 Department: Facilities Keyword: All Request Type: All Status: Closed Address: 400 North Center

| Request Type | Requests | Percent |
|--------------|----------|---------|
| Building     | 3        | 33.3%   |
| Lighting     | 2        | 22.2%   |
| Electrical   | 2        | 22.2%   |
| Janitorial   | 2        | 22.2%   |