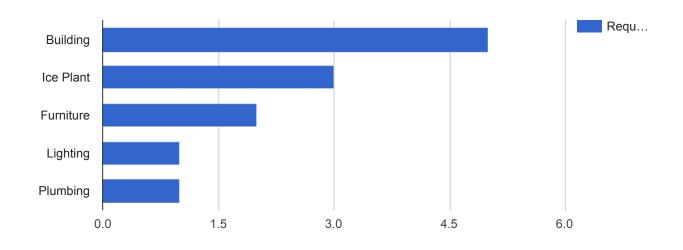

### Facilities Closed Projects by Type

# APPLIED FILTERS Date range: Jan 1, 2018 - Jan 31, 2018 Department: Facilities Request Type: All Status: Closed Service Type: Project Building: All

| Request Type | Requests | Percent |
|--------------|----------|---------|
| Building     | 5        | 41.7%   |
| Ice Plant    | 3        | 25.0%   |
| Furniture    | 2        | 16.7%   |
| Lighting     | 1        | 8.3%    |
| Plumbing     | 1        | 8.3%    |