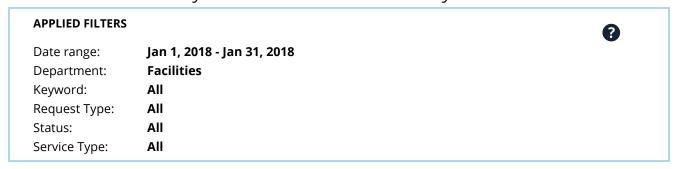

### Facilities Monthly Work Order Summary

| Status      | Requests | Percent |
|-------------|----------|---------|
| Completed   | 214      | 87.3%   |
| Submitted   | 20       | 8.2%    |
| In progress | 10       | 4.1%    |
| Received    | 1        | 0.4%    |