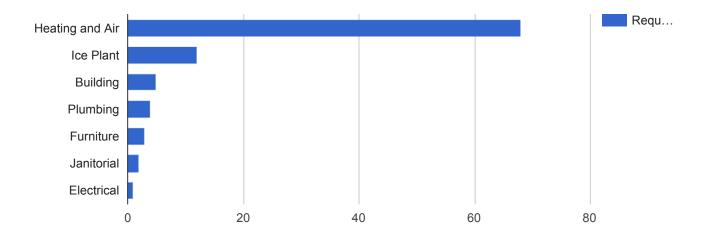

#### Facilities Closed Work Orders - Arena

| Request Type    | Requests | Percent |
|-----------------|----------|---------|
| Heating and Air | 68       | 71.6%   |
| Ice Plant       | 12       | 12.6%   |
| Building        | 5        | 5.3%    |
| Plumbing        | 4        | 4.2%    |
| Furniture       | 3        | 3.2%    |
| Janitorial      | 2        | 2.1%    |
| Electrical      | 1        | 1.1%    |