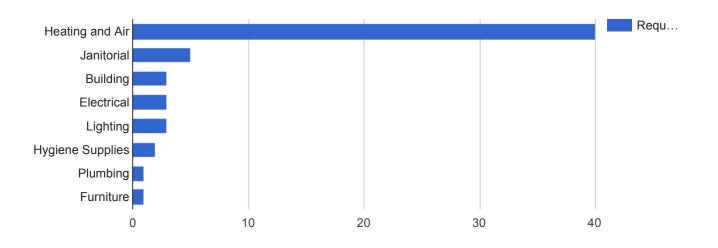

### Facilities Closed Work Orders - City Hall

# APPLIED FILTERS Date range: Jan 1, 2018 - Jan 31, 2018 Department: Facilities Keyword: All Request Type: All Status: Closed Address: 109 East Olive

| Request Type     | Requests | Percent |
|------------------|----------|---------|
| Heating and Air  | 40       | 69.0%   |
| Janitorial       | 5        | 8.6%    |
| Building         | 3        | 5.2%    |
| Electrical       | 3        | 5.2%    |
| Lighting         | 3        | 5.2%    |
| Hygiene Supplies | 2        | 3.4%    |
| Plumbing         | 1        | 1.7%    |
| Furniture        | 1        | 1.7%    |