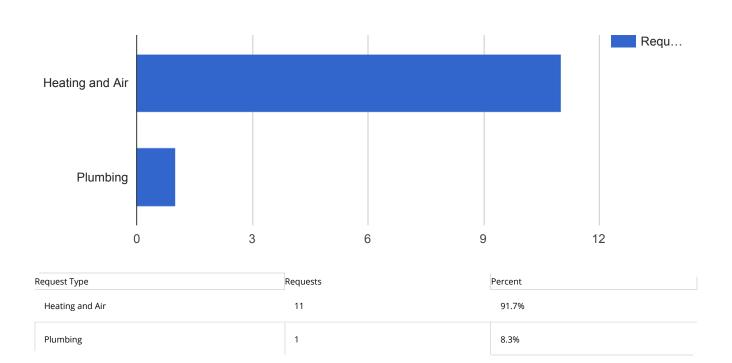

#### Facilities Closed Work Orders - Police

# APPLIED FILTERS Date range: Jan 1, 2018 - Jan 31, 2018 Department: Facilities Keyword: All Request Type: All Status: Closed Address: 305 South East