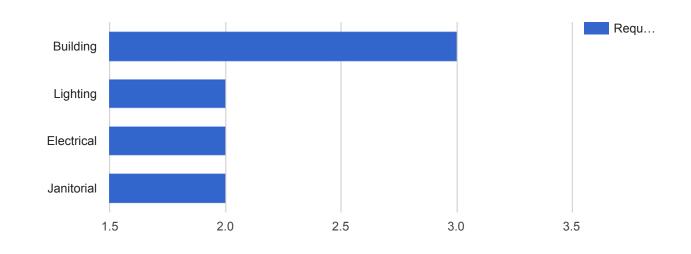

# Facilities Closed Work Orders - Pepsi Ice Garage

8

# APPLIED FILTERS Date range: Jan 1, 2018 - Jan 31, 2018 Department: Facilities Keyword: All Request Type: All Status: Closed Address: 400 North Center

| Request Type | Requests | Percent |
|--------------|----------|---------|
| Building     | 3        | 33.3%   |
| Lighting     | 2        | 22.2%   |
| Electrical   | 2        | 22.2%   |
| Janitorial   | 2        | 22.2%   |