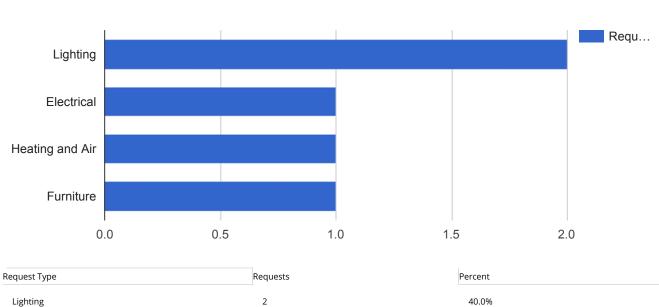

# Facilities Closed Work Orders - Records Storage

### Facilities Closed Work Orders - Government Center

| Request Type    | Requests | Percent |
|-----------------|----------|---------|
| Lighting        | 2        | 40.0%   |
| Electrical      | 1        | 20.0%   |
| Heating and Air | 1        | 20.0%   |
| Furniture       | 1        | 20.0%   |