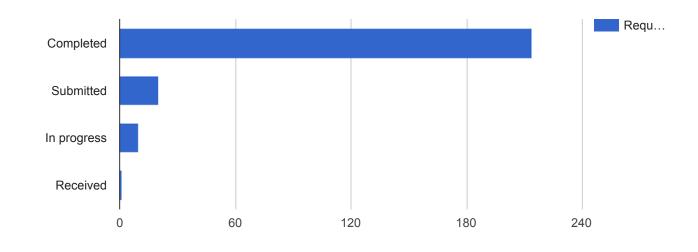

### Facilities Monthly Work Order Summary

| Status      | Requests | Percent |
|-------------|----------|---------|
| Completed   | 214      | 87.3%   |
| Submitted   | 20       | 8.2%    |
| In progress | 10       | 4.1%    |
| Received    | 1        | 0.4%    |