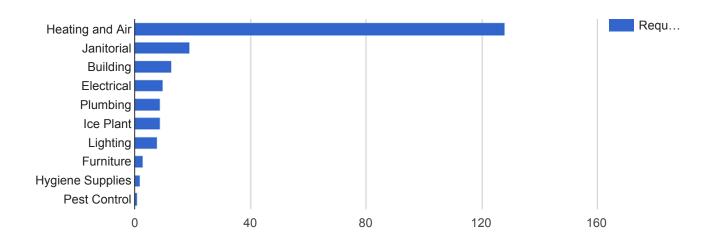

### Facilities Closed Work Orders by Type

# APPLIED FILTERS Date range: Jan 1, 2018 - Jan 31, 2018 Department: Facilities

Request Type: All
Status: Closed

Service Type: Custodial, Maintenance, Repair

Building: All

| Request Type     | Requests | Percent |
|------------------|----------|---------|
| Heating and Air  | 128      | 63.4%   |
| Janitorial       | 19       | 9.4%    |
| Building         | 13       | 6.4%    |
| Electrical       | 10       | 5.0%    |
| Plumbing         | 9        | 4.5%    |
| Ice Plant        | 9        | 4.5%    |
| Lighting         | 8        | 4.0%    |
| Furniture        | 3        | 1.5%    |
| Hygiene Supplies | 2        | 1.0%    |
| Pest Control     | 1        | 0.5%    |