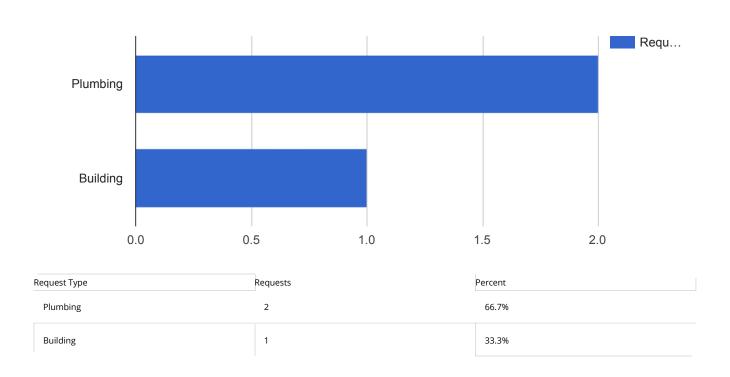

#### Facilities Closed Work Orders - Police

# APPLIED FILTERS Date range: Jan 1, 2018 - Jan 31, 2018 Department: Facilities Keyword: All Request Type: All Status: Closed Address: 305 South East