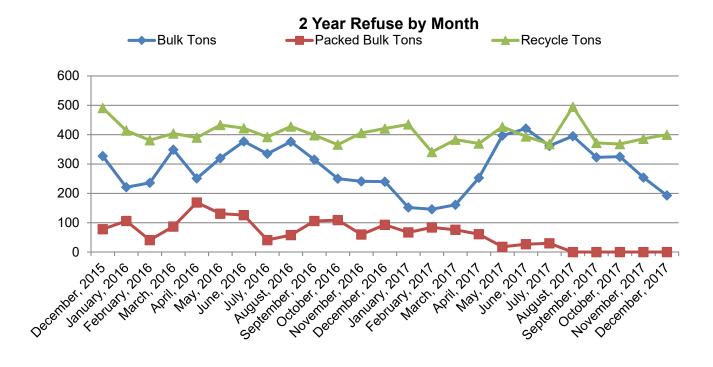

## **PUBLIC WORKS DECEMBER 2017**



## **Permits Processed During December 2017**

| Engineering Permits        |                      |
|----------------------------|----------------------|
|                            |                      |
| Overweight Loads           | 4 issued permits for |
|                            | \$200                |
| Dumpster/Traffic           | 11 issued permit for |
| Control/Excavation/Erosion | \$525 (waived \$0)   |
| Erosion Control/Complaints |                      |
| Report                     |                      |
| New/Maintenance Erosion    | 97                   |
| <b>Control Inspections</b> |                      |
| New Erosion/Storm          | 4                    |
| Water Complaints           |                      |
| Inspection & Complaint     | 10