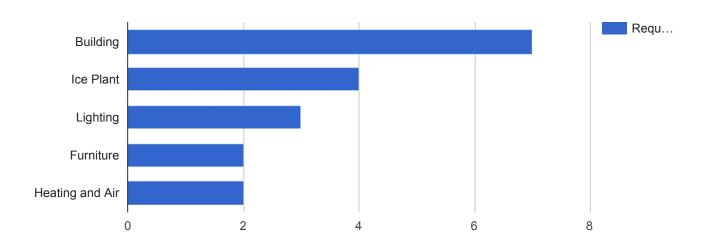

## Facilities Closed Projects by Type

## APPLIED FILTERS Date range: Dec 1, 2017 - Dec 31, 2017 Department: Facilities Request Type: All Status: Closed Service Type: Project Building: All

| Request Type    | Requests | Percent |
|-----------------|----------|---------|
| Building        | 7        | 38.9%   |
| Ice Plant       | 4        | 22.2%   |
| Lighting        | 3        | 16.7%   |
| Furniture       | 2        | 11.1%   |
| Heating and Air | 2        | 11.1%   |