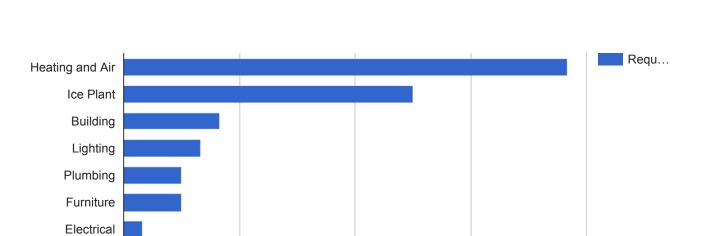

## Facilities Closed Work Orders by Type

#### **APPLIED FILTERS**

Date range: Dec 1, 2017 - Dec 31, 2017

Department: Facilities
Request Type: All
Status: Closed

Service Type: Custodial, Maintenance, Repair

Building: All

| Request Type     | Requests | Percent |
|------------------|----------|---------|
| Heating and Air  | 39       | 41.9%   |
| Building         | 14       | 15.1%   |
| Ice Plant        | 11       | 11.8%   |
| Lighting         | 8        | 8.6%    |
| Janitorial       | 8        | 8.6%    |
| Plumbing         | 5        | 5.4%    |
| Electrical       | 3        | 3.2%    |
| Furniture        | 2        | 2.2%    |
| Hygiene Supplies | 2        | 2.2%    |
| Pest Control     | 1        | 1.1%    |