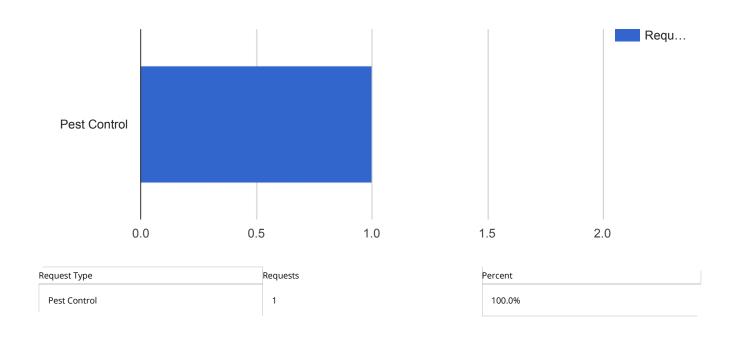

| Electrical       | 1        | 3.8%    |

3

### Facilities Closed Work Orders - Police

#### **APPLIED FILTERS**

Date range: Dec 1, 2017 - Dec 31, 2017

Department: Facilities
Keyword: All

Request Type: All Status: Closed

Address: **305 South East** 



| Request Type    | Requests | Percent |
|-----------------|----------|---------|
| Heating and Air | 3        | 50.0%   |
| Plumbing        | 1        | 16.7%   |
| Electrical      | 1        | 16.7%   |
| Building        | 1        | 16.7%   |

### Facilities Closed Work Orders - Public Works

# APPLIED FILTERS Date range: Dec 1, 2017 - Dec 31, 2017 Department: Facilities Keyword: All Request Type: All Status: Closed Address: 401 1/2 South East, 401 South East, 336 South Main



## Facilities Closed Work Orders - Records Storage





## Facilities Closed Work Orders - Lincoln Garage





| Request Type               | Requests | Percent |
|----------------------------|----------|---------|
| Lighting                   | 3        | 30.0%   |
| Building                   | 3        | 30.0%   |
| Janitorial                 | 2        | 20.0%   |
| Heating and Air            | 1        | 10.0%   |
| Furniture                  | 1        | 10.0%   |
| Janitorial Heating and Air | 1        | 20.0%   |

## Facilities Closed Work Orders - Market Garage





## Facilities Closed Work Orders - Pepsi Ice Garage





8

## Facilities Closed Work Orders by Type

#### **APPLIED FILTERS**

Date range: Dec 1, 2017 - Dec 31, 2017

Department: Facilities
Request Type: All
Status: Closed

Service Type: Custodial, Maintenance, Repair

B