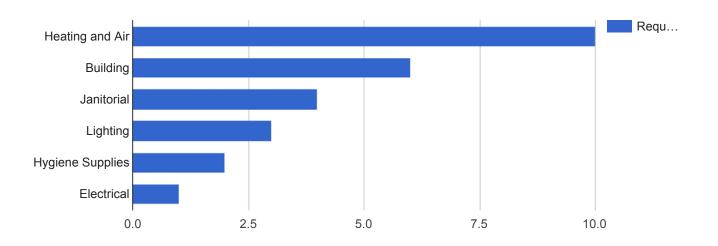

## Facilities Closed Work Orders - City Hall

# APPLIED FILTERS Date range: Dec 1, 2017 - Dec 31, 2017 Department: Facilities Keyword: All Request Type: All Status: Closed Address: 109 East Olive

| Request Type     | Requests | Percent |
|------------------|----------|---------|
| Heating and Air  | 10       | 38.5%   |
| Building         | 6        | 23.1%   |
| Janitorial       | 4        | 15.4%   |
| Lighting         | 3        | 11.5%   |
| Hygiene Supplies | 2        | 7.7%    |
| Electrical       | 1        | 3.8%    |