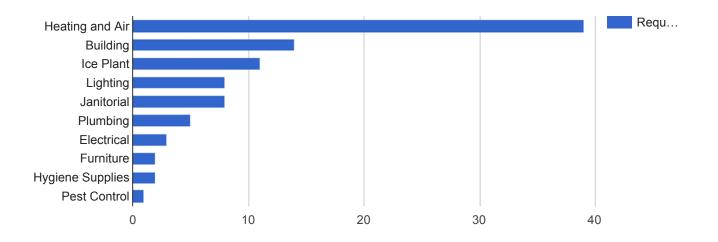

## Facilities Closed Work Orders by Type

#### **APPLIED FILTERS**

Date range: Dec 1, 2017 - Dec 31, 2017

Department: Facilities
Request Type: All
Status: Closed

Service Type: Custodial, Maintenance, Repair

Building: All

| Request Type     | Requests | Percent |
|------------------|----------|---------|
| Heating and Air  | 39       | 41.9%   |
| Building         | 14       | 15.1%   |
| Ice Plant        | 11       | 11.8%   |
| Lighting         | 8        | 8.6%    |
| Janitorial       | 8        | 8.6%    |
| Plumbing         | 5        | 5.4%    |
| Electrical       | 3        | 3.2%    |
| Furniture        | 2        | 2.2%    |
| Hygiene Supplies | 2        | 2.2%    |
| Pest Control     | 1        | 1.1%    |