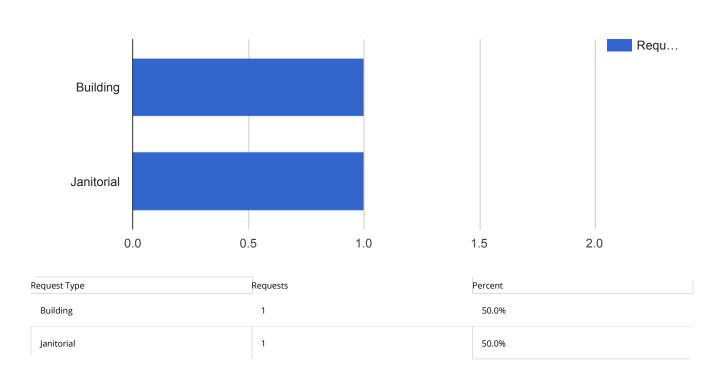

## Facilities Closed Work Orders - City Hall

# APPLIED FILTERS Date range: Dec 1, 2017 - Dec 31, 2017 Department: Facilities Keyword: All Request Type: All Status: Closed Address: 109 East Olive

| Request Type     | Requests | Percent |
|------------------|----------|---------|
| Heating and Air  | 10       | 38.5%   |
| Building         | 6        | 23.1%   |
| Janitorial       | 4        | 15.4%   |
| Lighting         | 3        | 11.5%   |
| Hygiene Supplies | 2        | 7.7%    |
| Electrical       | 1        | 3.8%    |