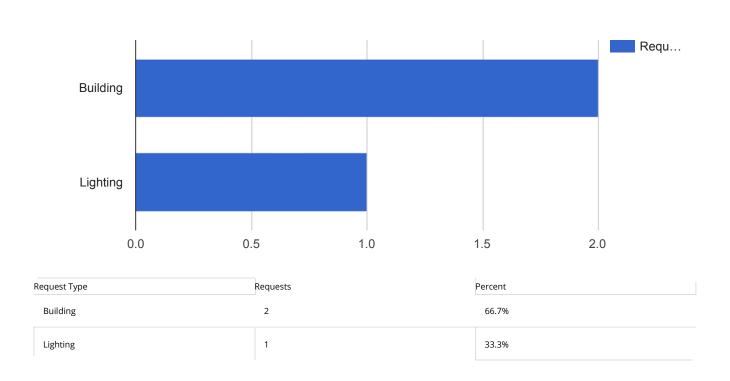

## Facilities Closed Work Orders - Lincoln Garage

| Request Type               | Requests | Percent |
|----------------------------|----------|---------|
| Lighting                   | 3        | 30.0%   |
| Building                   | 3        | 30.0%   |
| Janitorial                 | 2        | 20.0%   |
| Heating and Air            | 1        | 10.0%   |
| Furniture                  | 1        | 10.0%   |
| Janitorial Heating and Air | 1        | 20.0%   |