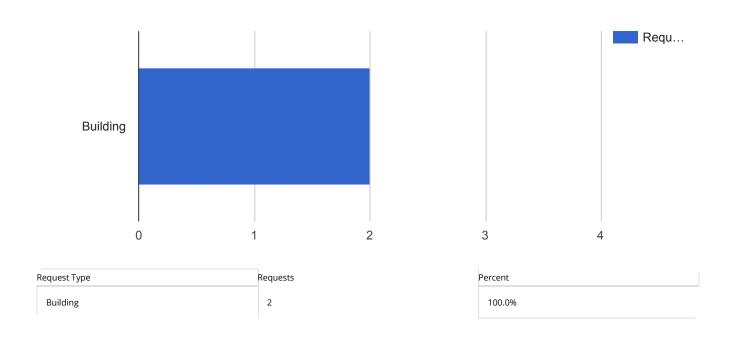

### Facilities Closed Work Orders - Public Works

# APPLIED FILTERS Date range: Dec 1, 2017 - Dec 31, 2017 Department: Facilities Keyword: All Request Type: All Status: Closed Address: 401 1/2 South East, 401 South East, 336 South Main