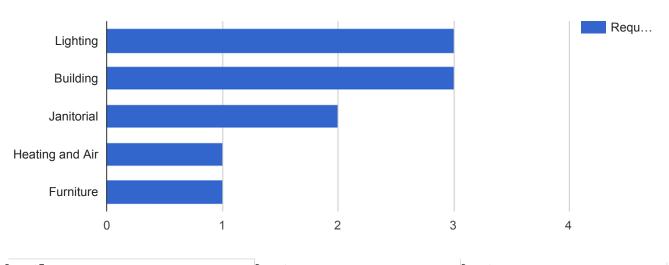

## Facilities Closed Work Orders - Market Garage

## Facilities Closed Work Orders - Pepsi Ice Garage

8