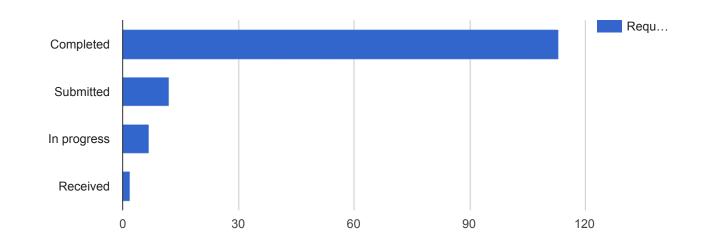

## Facilities Monthly Work Order Summary

| Status      | Requests | Percent |
|-------------|----------|---------|
| Completed   | 113      | 84.3%   |
| Submitted   | 12       | 9.0%    |
| In progress | 7        | 5.2%    |
| Received    | 2        | 1.5%    |