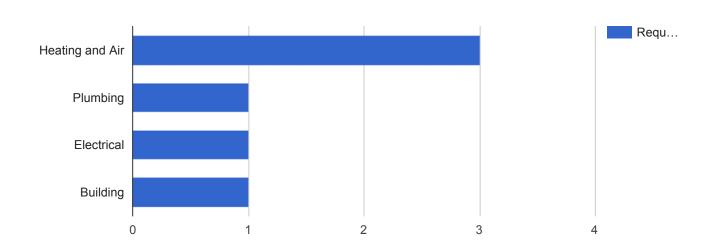

### Facilities Closed Work Orders - Police

#### **APPLIED FILTERS**

Date range: Dec 1, 2017 - Dec 31, 2017

Department: Facilities
Keyword: All

Request Type: All Status: Closed

Address: **305 South East** 

| Request Type    | Requests | Percent |
|-----------------|----------|---------|
| Heating and Air | 3        | 50.0%   |
| Plumbing        | 1        | 16.7%   |
| Electrical      | 1        | 16.7%   |
| Building        | 1        | 16.7%   |