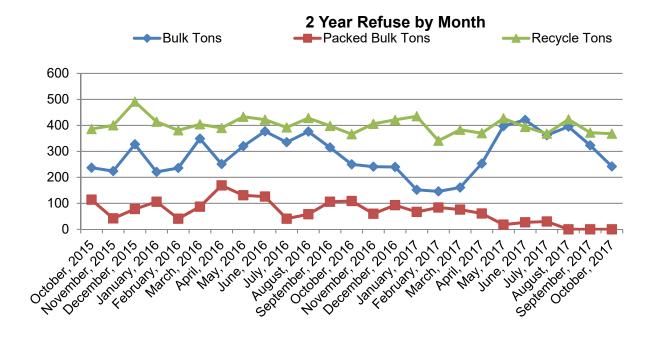

## **PUBLIC WORKS NOVEMBER 2017**



## **Permits Processed During November 2017**

| Engineering Permits        |                            |  |  |
|----------------------------|----------------------------|--|--|
|                            |                            |  |  |
| Overweight Loads           | 9 issued permits for \$480 |  |  |
| Dumpster/Traffic           | 13 issued permit for \$420 |  |  |
| Control/Excavation/Erosion | (waived \$120)             |  |  |
| Erosion Control/Complaints |                            |  |  |
| Report                     |                            |  |  |
| New/Maintenance Erosion    | 176                        |  |  |
| Control Inspections        |                            |  |  |
| New Erosion/Storm          | 5                          |  |  |
| Water Complaints