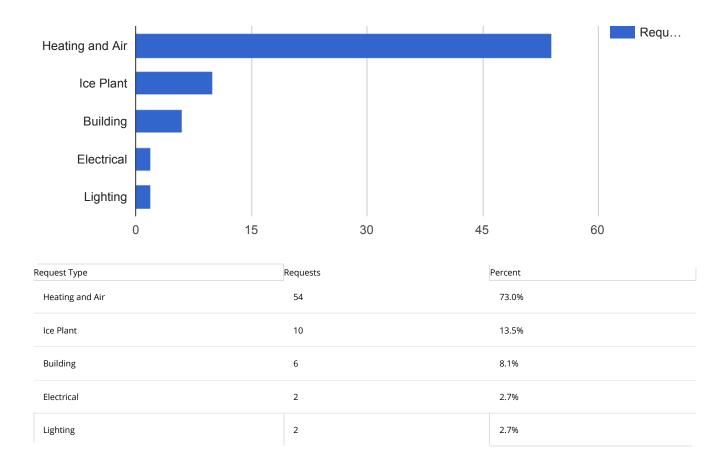

## Facilities Closed Work Orders - City Hall

| Date range:<br>Department:<br>Keyword: | Nov 1, 2017 - Nov 30, 2017<br>Facilities<br>All |
|----------------------------------------|-------------------------------------------------|
| Date range:                            | Nov 1, 2017 - Nov 30, 2017                      |
| Department:                            | Facilities                                      |
| Keyword:                               | All                                             |
| Request Type:                          | All                                             |
| Status:                                | Closed                                          |
| Address:                               | 109 East Olive                                  |
|                                        |                                                 |

| Request Type     | Requests | Percent |
|------------------|----------|---------|
| Heating and Air  | 5        | 22.7%   |
| Building         | 4        | 18.2%   |
| Furniture        | 4        | 18.2%   |
| Electrical       | 3        | 13.6%   |
| Hygiene Supplies | 2        | 9.1%    |
| Flooring         | 1        | 4.5%    |
| Janitorial       | 1        | 4.5%    |
| Lighting         | 1        | 4.5%    |
| Restrooms        | 1        | 4.5%    |