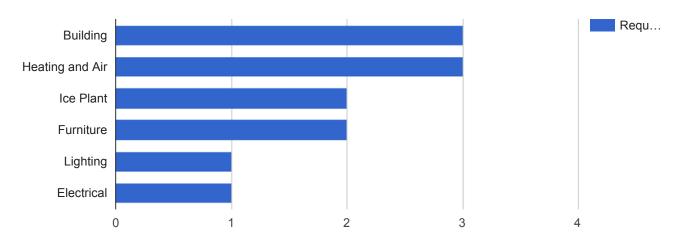

# Facilities Closed Projects by Type

| APPLIED FILTERS |                            | 8 |
|-----------------|----------------------------|---|
| Date range:     | Nov 1, 2017 - Nov 30, 2017 | • |
| Department:     | Facilities                 |   |
| Request Type:   | All                        |   |
| Status:         | Closed                     |   |
| Service Type:   | Project                    |   |
| Building:       | All                        |   |

| Request Type    | Requests | Percent |
|-----------------|----------|---------|
| Building        | 3        | 25.0%   |
| Heating and Air | 3        | 25.0%   |
| lce Plant       | 2        | 16.7%   |
| Furniture       | 2        | 16.7%   |
| Lighting        | 1        | 8.3%    |
| Electrical      | 1        | 8.3%    |