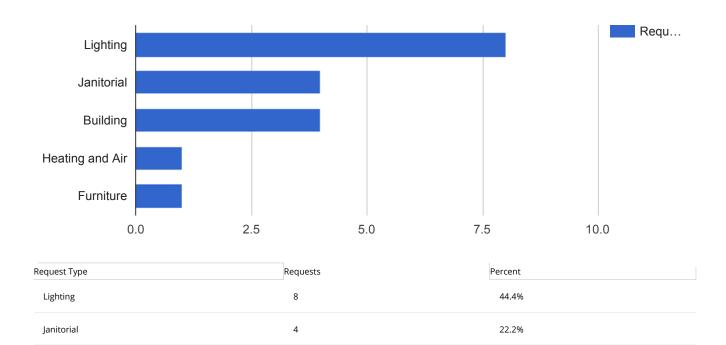

## Facilities Closed Work Orders - Arena

| APPLIED FILTERS |                            | 3 |
|-----------------|----------------------------|---|
| Date range:     | Nov 1, 2017 - Nov 30, 2017 | • |
| Department:     | Facilities                 |   |
| Keyword:        | All                        |   |
| Request Type:   | All                        |   |
| Status:         | Closed                     |   |
| Address:        | 101 South Madison          |   |

?