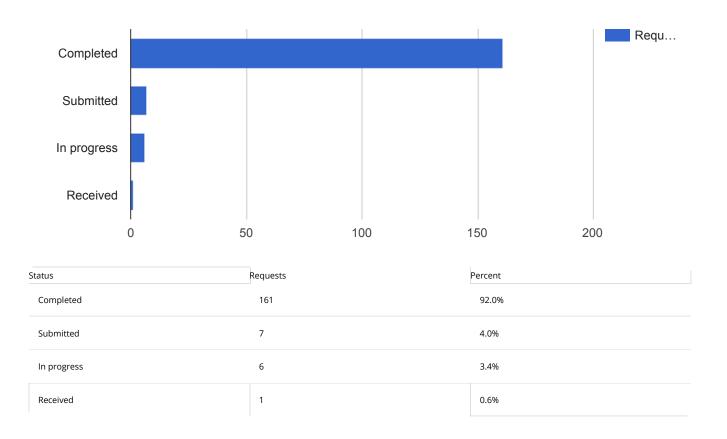

# Facilities Monthly Work Order Summary

| APPLIED FILTERS |                            |
|-----------------|----------------------------|
| Date range:     | Nov 1, 2017 - Nov 30, 2017 |
| Department:     | Facilities                 |
| Keyword:        | All                        |
| Request Type:   | All                        |
| Status:         | All                        |
| Service Type:   | All                        |