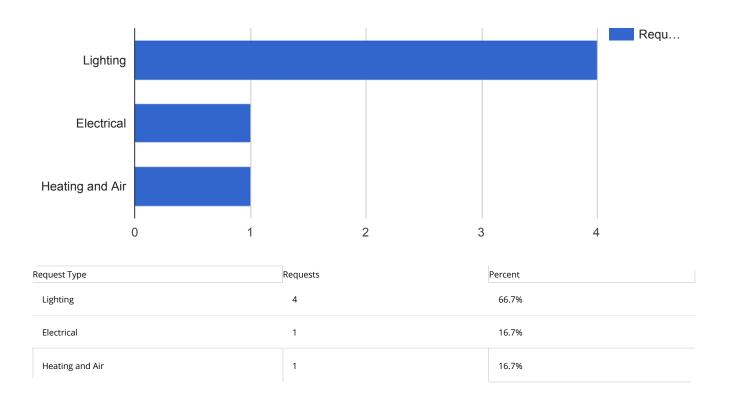

# Facilities Closed Work Orders - Lincoln

#### Garage

Building

Furniture

Heating and Air

| APPLIED FILTERS |                            | 0 |
|-----------------|----------------------------|---|
| Date range:     | Nov 1, 2017 - Nov 30, 2017 | C |
| Department:     | Facilities                 |   |
| Keyword:        | All                        |   |
| Request Type:   | All                        |   |
| Status:         | Closed                     |   |
| Address:        | 101 East Front             |   |

22.2%

5.6%

5.6%

4

1

1