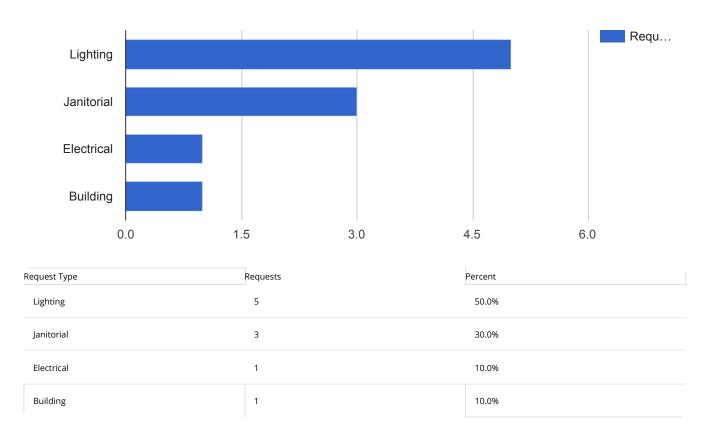

## Facilities Closed Work Orders - City Hall

| Date range:<br>Department:<br>Keyword: | Nov 1, 2017 - Nov 30, 2017<br>Facilities<br>All |
|----------------------------------------|-------------------------------------------------|
| Date range:                            | Nov 1, 2017 - Nov 30, 2017                      |
| Department:                            | Facilities                                      |
| Keyword:                               | All                                             |
| Request Type:                          | All                                             |
| Status:                                | Closed                                          |
| Address:                               | 109 East Olive                                  |
|                                        |                                                 |

| Request Type     | Requests | Percent |
|------------------|----------|---------|
| Heating and Air  | 5        | 22.7%   |
| Building         | 4        | 18.2%   |
| Furniture        | 4        | 18.2%   |
| Electrical       | 3        | 13.6%   |
| Hygiene Supplies | 2        | 9.1%    |
| Flooring         | 1        | 4.5%    |
| Janitorial       | 1        | 4.5%    |
| Lighting         | 1        | 4.5%    |
| Restrooms        | 1        | 4.5%    |