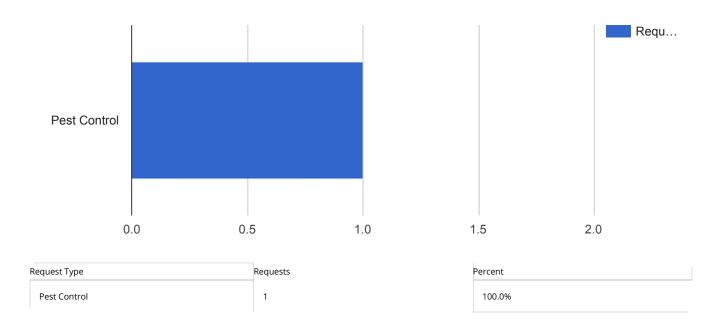

# Facilities Closed Work Orders - Records Storage

| APPLIED FILTERS |                            | 0 |
|-----------------|----------------------------|---|
| Date range:     | Nov 1, 2017 - Nov 30, 2017 | - |
| Department:     | Facilities                 |   |
| Keyword:        | All                        |   |
| Request Type:   | All                        |   |
| Status:         | Closed                     |   |
| Address:        | 301 East Jackson Street    |   |