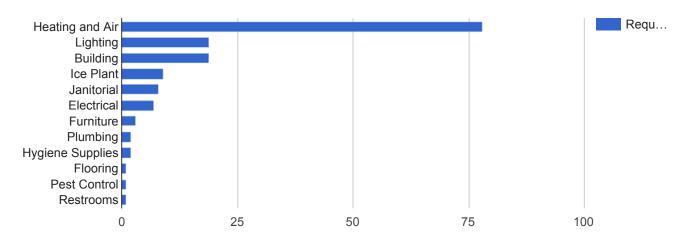

# Facilities Closed Work Orders by Type

| APPLIED FILTERS |                                | 2 |
|-----------------|--------------------------------|---|
| Date range:     | Nov 1, 2017 - Nov 30, 2017     | - |
| Department:     | Facilities                     |   |
| Request Type:   | All                            |   |
| Status:         | Closed                         |   |
| Service Type:   | Custodial, Maintenance, Repair |   |
| Building:       | All                            |   |

| Request Type     | Requests | Percent |
|------------------|----------|---------|
| Heating and Air  | 78       | 52.0%   |
| Lighting         | 19       | 12.7%   |
| Building         | 19       | 12.7%   |
| Ice Plant        | 9        | 6.0%    |
| Janitorial       | 8        | 5.3%    |
| Electrical       | 7        | 4.7%    |
| Furniture        | 3        | 2.0%    |
| Plumbing         | 2        | 1.3%    |
| Hygiene Supplies | 2        | 1.3%    |
| Flooring         | 1        | 0.7%    |
| Pest Control     | 1        | 0.7%    |
| Restrooms        | 1        | 0.7%    |