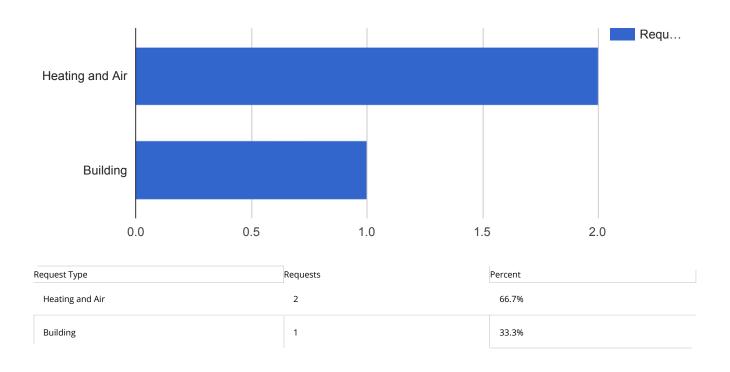

## Facilities Closed Work Orders - Arena

| APPLIED FILTERS |                            | 3 |
|-----------------|----------------------------|---|
| Date range:     | Nov 1, 2017 - Nov 30, 2017 | • |
| Department:     | Facilities                 |   |
| Keyword:        | All                        |   |
| Request Type:   | All                        |   |
| Status:         | Closed                     |   |
| Address:        | 101 South Madison          |   |

?