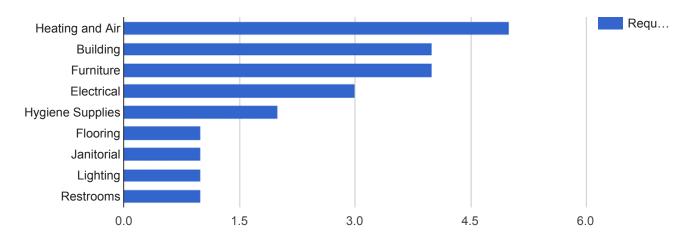

# Facilities Closed Work Orders by Type

| APPLIED FILTERS |                                | 2 |
|-----------------|--------------------------------|---|
| Date range:     | Nov 1, 2017 - Nov 30, 2017     | - |
| Department:     | Facilities                     |   |
| Request Type:   | All                            |   |
| Status:         | Closed                         |   |
| Service Type:   | Custodial, Maintenance, Repair |   |
| Building:       | All                            |   |

| Request Type     | Requests | Percent |
|------------------|----------|---------|
| Heating and Air  | 78       | 52.0%   |
| Lighting         | 19       | 12.7%   |
| Building         | 19       | 12.7%   |
| Ice Plant        | 9        | 6.0%    |
| Janitorial       | 8        | 5.3%    |
| Electrical       | 7        | 4.7%    |
| Furniture        | 3        | 2.0%    |
| Plumbing         | 2        | 1.3%    |
| Hygiene Supplies | 2        | 1.3%    |
| Flooring         | 1        | 0.7%    |
| Pest Control     | 1        | 0.7%    |
| Restrooms        | 1        | 0.7%    |