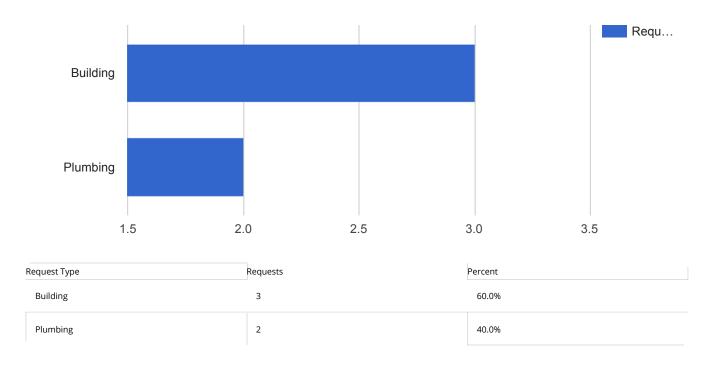

## Facilities Closed Work Orders - Police

| APPLIED FILTERS |                            | 0 |
|-----------------|----------------------------|---|
| Date range:     | Nov 1, 2017 - Nov 30, 2017 | · |
| Department:     | Facilities                 |   |
| Keyword:        | All                        |   |
| Request Type:   | All                        |   |
| Status:         | Closed                     |   |
| Address:        | 305 South East             |   |

## Facilities Closed Work Orders - Public Works

| APPLIED FILTERS | 8                                                  |  |
|-----------------|----------------------------------------------------|--|
| Date range:     | Nov 1, 2017 - Nov 30, 2017                         |  |
| Department:     | Facilities                                         |  |
| Keyword:        | All                                                |  |
| Request Type:   | All                                                |  |
| Status:         | Closed                                             |  |
| Address:        | 401 1/2 South East, 401 South East, 336 South Main |  |