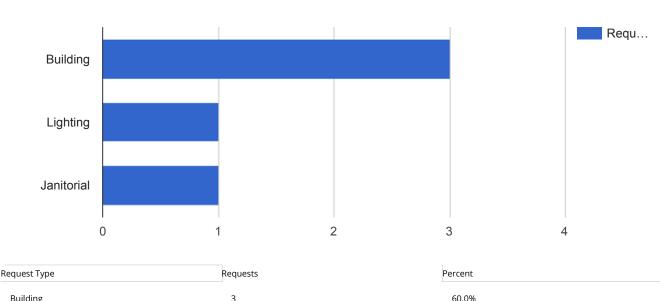

#### Facilities Closed Work Orders - Market Garage

| Request Type | Requests | Percent |
|--------------|----------|---------|
| Building     | 3        | 60.0%   |
| Lighting     | 1        | 20.0%   |
| Janitorial   | 1        | 20.0%   |