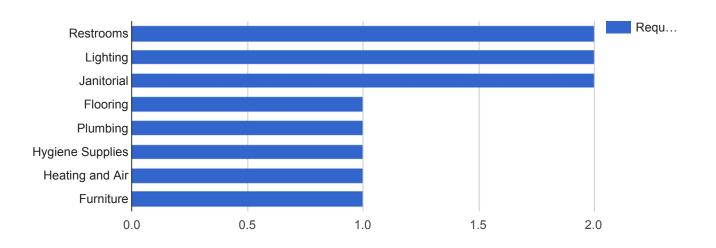

#### Facilities Closed Work Orders - City Hall

### APPLIED FILTERS Date range: Oct 1, 2017 - Oct 31, 2017 Department: Facilities Keyword: All Request Type: All Status: Closed Address: 109 East Olive

| Request Type     | Requests | Percent |
|------------------|----------|---------|
| Restrooms        | 2        | 18.2%   |
| Lighting         | 2        | 18.2%   |
| Janitorial       | 2        | 18.2%   |
| Flooring         | 1        | 9.1%    |
| Plumbing         | 1        | 9.1%    |
| Hygiene Supplies | 1        | 9.1%    |
| Heating and Air  | 1        | 9.1%    |
| Furniture        | 1        | 9.1%    |
|                  |          |         |