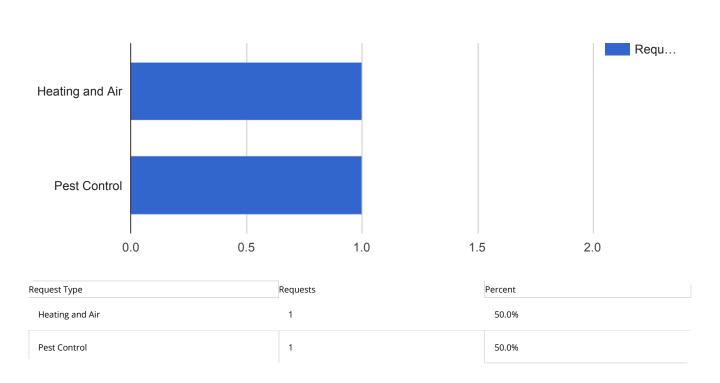

#### Facilities Closed Work Orders - Public Works

## APPLIED FILTERS Date range: Oct 1, 2017 - Oct 31, 2017 Department: Facilities Keyword: All Request Type: All Status: Closed Address: 401 1/2 South East, 401 South East, 336 South Main