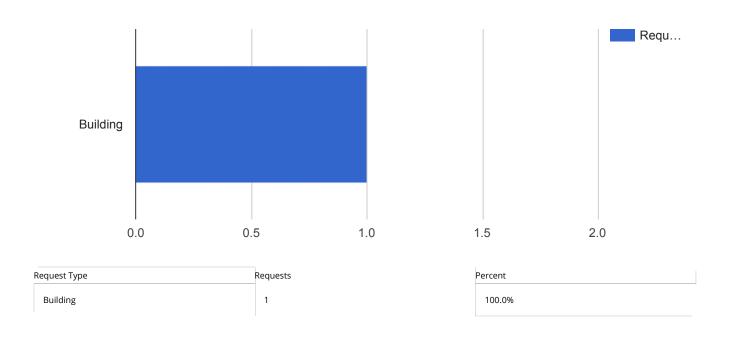

#### Facilities Closed Work Orders - Market Garage

| Request Type | Requests | Percent |
|--------------|----------|---------|
| Building     | 3        | 60.0%   |
| Lighting     | 1        | 20.0%   |
| Janitorial   | 1        | 20.0%   |