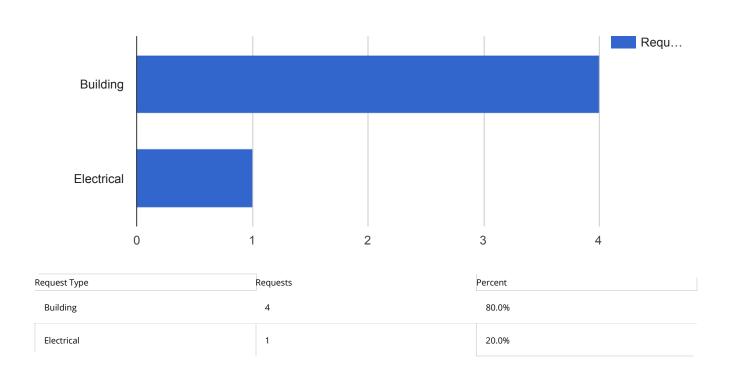

#### Facilities Closed Work Orders - Police

| Request Type    | Requests | Percent |
|-----------------|----------|---------|
| Electrical      | 4        | 44.4%   |
| Heating and Air | 2        | 22.2%   |
| Plumbing        | 2        | 22.2%   |
| Building        | 1        | 11.1%   |