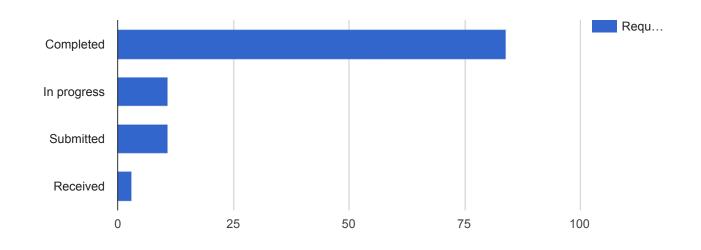

#### Facilities Monthly Work Order Summary

| Status      | Requests | Percent |
|-------------|----------|---------|
| Completed   | 84       | 77.1%   |
| In progress | 11       | 10.1%   |
| Submitted   | 11       | 10.1%   |
| Received    | 3        | 2.8%    |