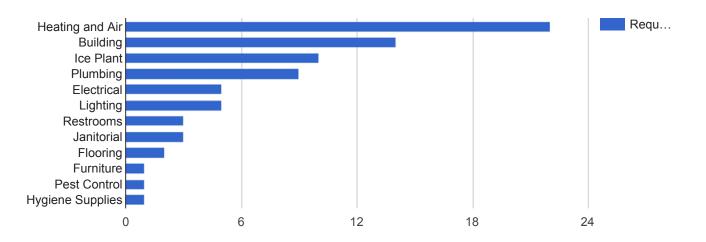

#### Facilities Closed Work Orders by Type

#### **APPLIED FILTERS**

Date range: Oct 1, 2017 - Oct 31, 2017

Department: Facilities

Request Type: All Status: Closed

Service Type: Custodial, Maintenance, Repair

Building: All

| Request Type     | Requests | Percent |
|------------------|----------|---------|
| Heating and Air  | 22       | 28.9%   |
| Building         | 14       | 18.4%   |
| Ice Plant        | 10       | 13.2%   |
| Plumbing         | 9        | 11.8%   |
| Electrical       | 5        | 6.6%    |
| Lighting         | 5        | 6.6%    |
| Restrooms        | 3        | 3.9%    |
| Janitorial       | 3        | 3.9%    |
| Flooring         | 2        | 2.6%    |
| Furniture        | 1        | 1.3%    |
| Pest Control     | 1        | 1.3%    |
| Hygiene Supplies | 1        | 1.3%    |