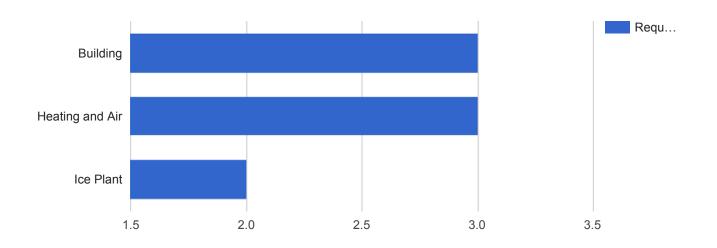

#### Facilities Closed Projects by Type

# APPLIED FILTERS Date range: Oct 1, 2017 - Oct 31, 2017 Department: Facilities Request Type: All Status: Closed Service Type: Project Building: All

| Requ | est Type       | Requests | Percent |
|------|----------------|----------|---------|
| Bui  | ilding         | 3        | 37.5%   |
| He   | eating and Air | 3        | 37.5%   |
| Ice  | Plant          | 2        | 25.0%   |