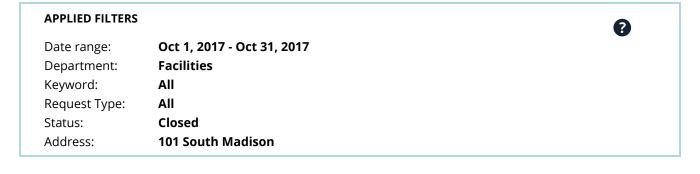

#### Facilities Closed Work Orders - Arena

| Request Type    | Requests | Percent |
|-----------------|----------|---------|
| Heating and Air | 20       | 50.0%   |
| Ice Plant       | 12       | 30.0%   |
| Building        | 4        | 10.0%   |
| Plumbing        | 3        | 7.5%    |
| Flooring        | 1        | 2.5%    |