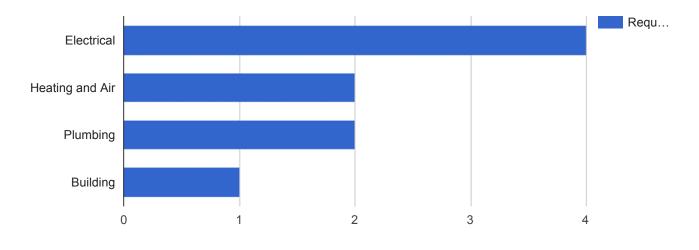

#### Facilities Closed Work Orders - Police

| Request Type    | Requests | Percent |
|-----------------|----------|---------|
| Electrical      | 4        | 44.4%   |
| Heating and Air | 2        | 22.2%   |
| Plumbing        | 2        | 22.2%   |
| Building        | 1        | 11.1%   |