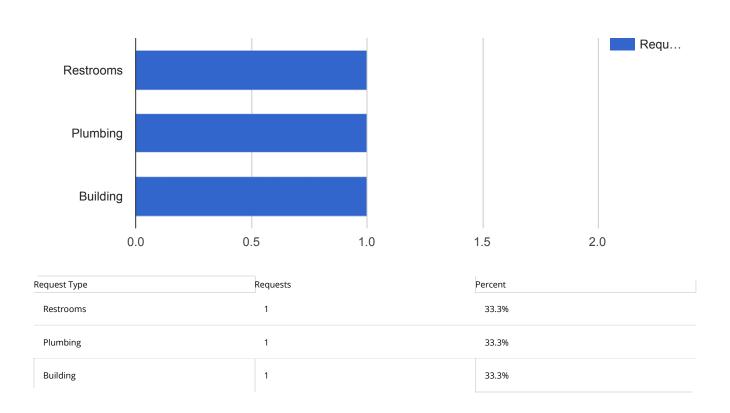

#### Facilities Closed Work Orders - Public Works

## APPLIED FILTERS Date range: Oct 1, 2017 - Oct 31, 2017 Department: Facilities Keyword: All Request Type: All Status: Closed Address: 401 1/2 South East, 401 South East, 336 South Main