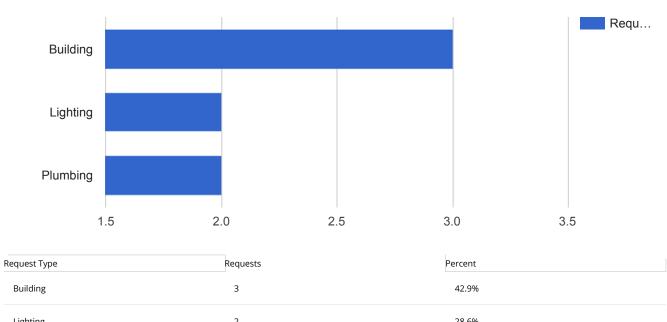

| 1        | 9.1%    |
| Heating and Air  | 1        | 9.1%    |
| Furniture        | 1        | 9.1%    |
|                  |          |         |

#### Facilities Closed Work Orders - Police





| Request Type    | Requests | Percent |
|-----------------|----------|---------|
| Electrical      | 4        | 44.4%   |
| Heating and Air | 2        | 22.2%   |
| Plumbing        | 2        | 22.2%   |
| Building        | 1        | 11.1%   |

#### Facilities Closed Work Orders - Public Works

## APPLIED FILTERS Date range: Oct 1, 2017 - Oct 31, 2017 Department: Facilities Keyword: All Request Type: All Status: Closed Address: 401 1/2 South East, 401 South East, 336 South Main



### Facilities Closed Work Orders - Records Storage





#### Facilities Closed Work Orders - Lincoln Garage





#### Facilities Closed Work Orders - Market Garage





| Request Type | Requests | Percent |
|--------------|----------|---------|
| Building     | 3        | 60.0%   |
| Lighting     | 1        | 20.0%   |
| Janitorial   | 1        | 20.0%   |

#### Facilities Closed Work Orders - Pepsi Ice Garage

### APPLIED FILTERS Date range: Oct 1, 2017 - Oct 31, 2017 Department: Facilities Keyword: All Request Type: All Status: Closed Address: 205 South Roosevelt



#### Facilities Closed Work Orders - Butler Lot





8

#### Facilities Closed Work Orders by Type

#### **APPLIED FILTERS**

Date range: Oct 1, 2017 - Oct 31, 2017

Department: Facilities

Request Type: All Status: Closed

Service Type: Custodial, Maintenance, Repair

Building: All



| Request Type     | Requests | Percent |
|------