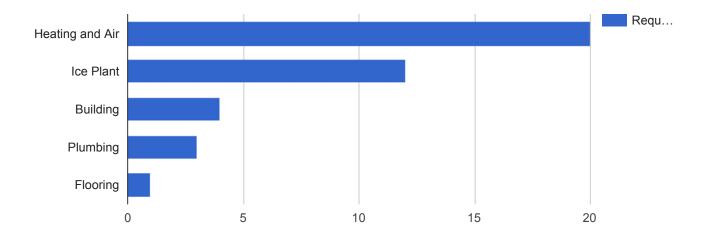

#### Facilities Closed Work Orders - Arena

| Request Type    | Requests | Percent |
|-----------------|----------|---------|
| Heating and Air | 20       | 50.0%   |
| Ice Plant       | 12       | 30.0%   |
| Building        | 4        | 10.0%   |
| Plumbing        | 3        | 7.5%    |
| Flooring        | 1        | 2.5%    |