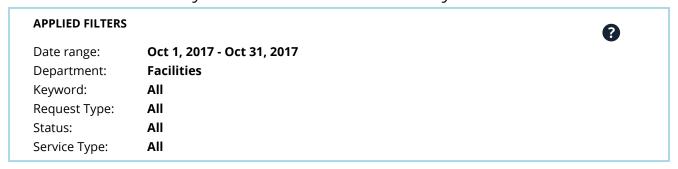

#### Facilities Monthly Work Order Summary

| Status      | Requests | Percent |
|-------------|----------|---------|
| Completed   | 84       | 77.1%   |
| In progress | 11       | 10.1%   |
| Submitted   | 11       | 10.1%   |
| Received    | 3        | 2.8%    |