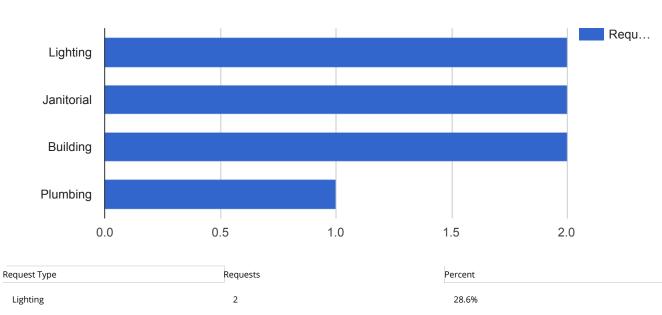

## Facilities Closed Work Orders - Market Garage

| Lighting   | 2 | 28.6% |
|------------|---|-------|
| Janitorial | 2 | 28.6% |
| Building   | 2 | 28.6% |
| Plumbing   | 1 | 14.3% |