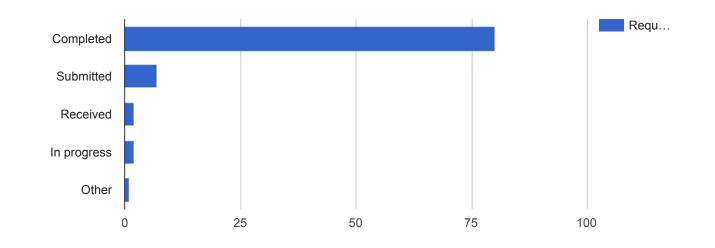

## Facilities Closed Work Orders - Arena

| Request Type    | Requests | Percent |
|-----------------|----------|---------|
| Ice Plant       | 10       | 34.5%   |
| Heating and Air | 8        | 27.6%   |
| Building        | 7        | 24.1%   |
| Lighting        | 3        | 10.3%   |
| Plumbing        | 1        | 3.4%    |