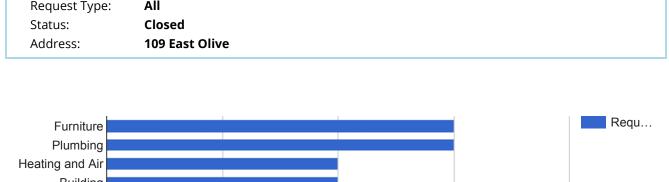

## Facilities Closed Work Orders - City Hall

## Date range: Sep 1, 2017 - Sep 30, 2017 Department: Facilities

Keyword: All Request Type: All

**APPLIED FILTERS** 

| Plumbing         |   |     |   |
|------------------|---|-----|---|
| Heating and Air  |   |     |   |
| Building         |   |     |   |
| Hygiene Supplies |   |     |   |
| Janitorial       |   |     |   |
| Lighting         |   |     |   |
| Ice Plant        |   |     |   |
| Pest Control     |   |     |   |
| Electrical       |   |     |   |
| Liectrical       |   |     |   |
| (                | ) | 1 : | 2 |

| Request Type     | Requests | Percent |
|------------------|----------|---------|
| Furniture        | 3        | 16.7%   |
| Plumbing         | 3        | 16.7%   |
| Heating and Air  | 2        | 11.1%   |
| Building         | 2        | 11.1%   |
| Hygiene Supplies | 2        | 11.1%   |
| Janitorial       | 2        | 11.1%   |
| Lighting         | 1        | 5.6%    |
| Ice Plant        | 1        | 5.6%    |
| Pest Control     | 1        | 5.6%    |
| Electrical       | 1        | 5.6%    |