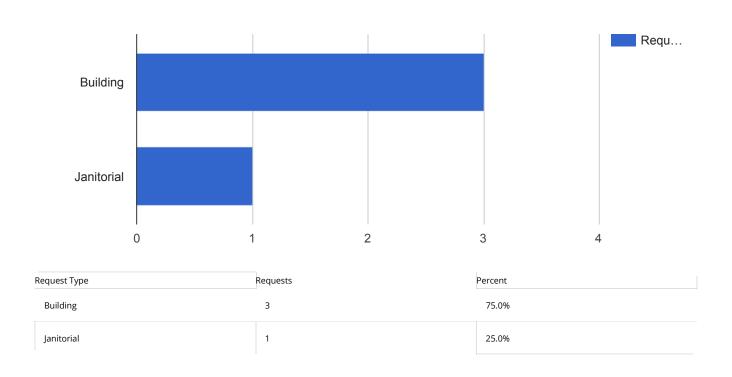

### **APPLIED FILTERS**

| Request Type | Requests | Percent |
|--------------|----------|---------|
| Building     | 6        | 54.5%   |
| Electrical   | 1        | 9.1%    |
| Lighting     | 1        | 9.1%    |
| Flooring     | 1        | 9.1%    |
| Janitorial   | 1        | 9.1%    |
| Furniture    | 1        | 9.1%    |