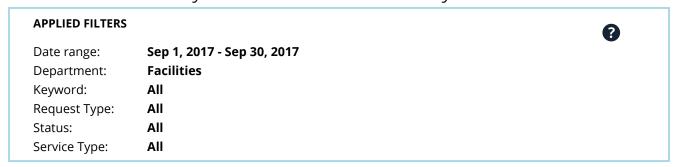

## Facilities Monthly Work Order Summary

| Status      | Requests | Percent |
|-------------|----------|---------|
| Completed   | 80       | 87.0%   |
| Submitted   | 7        | 7.6%    |
| Received    | 2        | 2.2%    |
| In progress | 2        | 2.2%    |
| Other       | 1        | 1.1%    |