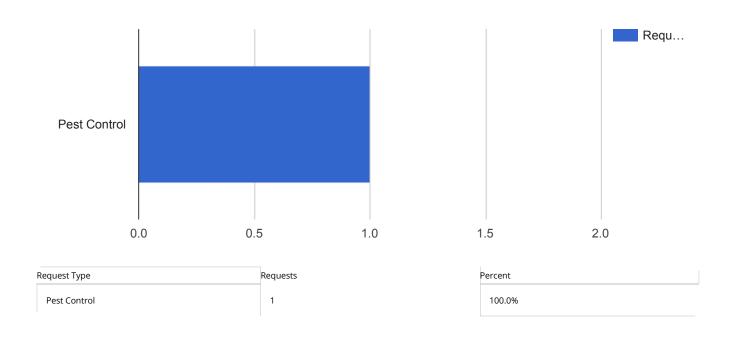

|   |     |   |
| Ice Plant        |   |     |   |
| Pest Control     |   |     |   |
| Electrical       |   |     |   |
| Liectrical       |   |     |   |
| (                | ) | 1 : | 2 |

| Request Type     | Requests | Percent |
|------------------|----------|---------|
| Furniture        | 3        | 16.7%   |
| Plumbing         | 3        | 16.7%   |
| Heating and Air  | 2        | 11.1%   |
| Building         | 2        | 11.1%   |
| Hygiene Supplies | 2        | 11.1%   |
| Janitorial       | 2        | 11.1%   |
| Lighting         | 1        | 5.6%    |
| Ice Plant        | 1        | 5.6%    |
| Pest Control     | 1        | 5.6%    |
| Electrical       | 1        | 5.6%    |

### Facilities Closed Work Orders - Police





## Facilities Closed Work Orders - Records Storage





## Facilities Closed Work Orders - Public Works

# APPLIED FILTERS Date range: Sep 1, 2017 - Sep 30, 2017 Department: Facilities Keyword: All Request Type: All Status: Closed Address: 401 1/2 South East, 401 South East, 336 South Main



## Facilities Closed Work Orders - BCPA

# APPLIED FILTERS Date range: Sep 1, 2017 - Sep 30, 2017 Department: Facilities Keyword: All Request Type: All Status: Closed Address: 600 North East Street



## Facilities Closed Work Orders - Lincoln Garage

### **APPLIED FILTERS**





| Request Type | Requests | Percent |
|--------------|----------|---------|
| Building     | 6        | 54.5%   |
| Electrical   | 1        | 9.1%    |
| Lighting     | 1        | 9.1%    |
| Flooring     | 1        | 9.1%    |
| Janitorial   | 1        | 9.1%    |
| Furniture