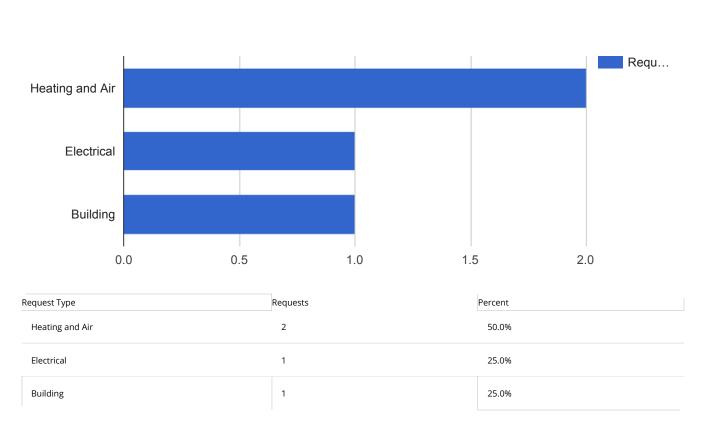

----------------|----------|---------|
| Furniture        | 3        | 16.7%   |
| Plumbing         | 3        | 16.7%   |
| Heating and Air  | 2        | 11.1%   |
| Building         | 2        | 11.1%   |
| Hygiene Supplies | 2        | 11.1%   |
| Janitorial       | 2        | 11.1%   |
| Lighting         | 1        | 5.6%    |
| Ice Plant        | 1        | 5.6%    |
| Pest Control     | 1        | 5.6%    |
| Electrical       | 1        | 5.6%    |

### Facilities Closed Work Orders - Police





## Facilities Closed Work Orders - Records Storage





## Facilities Closed Work Orders - Public Works

# APPLIED FILTERS Date range: Sep 1, 2017 - Sep 30, 2017 Department: Facilities Keyword: All Request Type: All Status: Closed Address: 401 1/2 South East, 401 South East, 336 South Main



## Facilities Closed Work Orders - BCPA

# APPLIED FILTERS Date range: Sep 1, 2017 - Sep 30, 2017 Department: Facilities Keyword: All Request Type: All Status: Closed Address: 600 North East Street



## Facilities Closed Work Orders - Lincoln Garage

### **APPLIED FILTERS**





| Request Type | Requests | Percent |
|--------------|----------|---------|
| Building     | 6        | 54.5%   |
| Electrical   | 1        | 9.1%    |
| Lighting     | 1        | 9.1%    |
| Flooring     | 1        | 9.1%    |
| Janitorial   | 1        | 9.1%    |
| Furniture    | 1        | 9.1%    |

## Facilities Closed Work Orders - Market Garage





| Lighting   | 2 | 28.6% |
|------------|---|-------|
| Janitorial | 2 | 28.6% |
| Building   | 2 | 28.6% |
| Plumbing   | 1 | 14.3% |

## Facilities Closed W