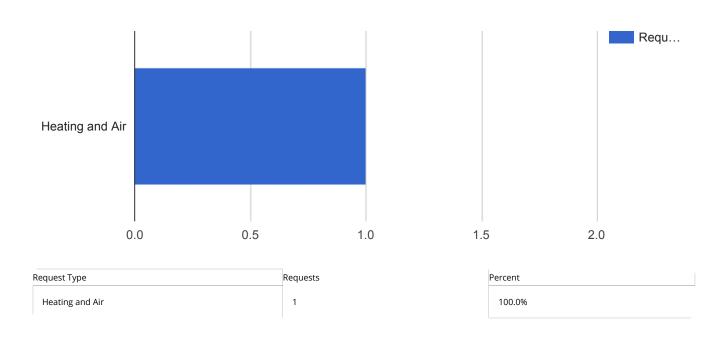

|
| Janitorial       |   |     |   |
| Lighting         |   |     |   |
| Ice Plant        |   |     |   |
| Pest Control     |   |     |   |
| Electrical       |   |     |   |
| Liectrical       |   |     |   |
| (                | ) | 1 : | 2 |

| Request Type     | Requests | Percent |
|------------------|----------|---------|
| Furniture        | 3        | 16.7%   |
| Plumbing         | 3        | 16.7%   |
| Heating and Air  | 2        | 11.1%   |
| Building         | 2        | 11.1%   |
| Hygiene Supplies | 2        | 11.1%   |
| Janitorial       | 2        | 11.1%   |
| Lighting         | 1        | 5.6%    |
| Ice Plant        | 1        | 5.6%    |
| Pest Control     | 1        | 5.6%    |
| Electrical       | 1        | 5.6%    |

### Facilities Closed Work Orders - Police





## Facilities Closed Work Orders - Records Storage





## Facilities Closed Work Orders - Public Works

# APPLIED FILTERS Date range: Sep 1, 2017 - Sep 30, 2017 Department: Facilities Keyword: All Request Type: All Status: Closed Address: 401 1/2 South East, 401 South East, 336 South Main



## Facilities Closed Work Orders - BCPA

# APPLIED FILTERS Date range: Sep 1, 2017 - Sep 30, 2017 Department: Facilities Keyword: All Request Type: All Status: Closed Address: 600 North East Street



## Facilities Closed Work Orders - Lincoln Garage

### **APPLIED FILTERS**





| Request Type | Requests | Percent |
|--------------|----------|---------|
| Building     | 6        | 54.5%   |
| Electrical   | 1        | 9.1%    |
| Lighting     | 1        | 9.1%    |
| Flooring     | 1        | 9.1%