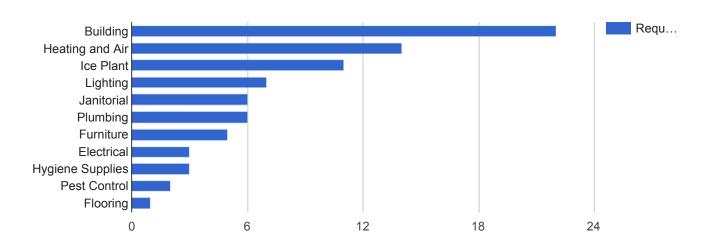

### **APPLIED FILTERS**

Date range: Sep 1, 2017 - Sep 30, 2017

Department: Facilities
Keyword: All
Request Type: All

Status: Completed

| Request Type     | Requests | Percent |
|------------------|----------|---------|
| Building         | 22       | 27.5%   |
| Heating and Air  | 14       | 17.5%   |
| Ice Plant        | 11       | 13.8%   |
| Lighting         | 7        | 8.8%    |
| Janitorial       | 6        | 7.5%    |
| Plumbing         | 6        | 7.5%    |
| Furniture        | 5        | 6.3%    |
| Electrical       | 3        | 3.8%    |
| Hygiene Supplies | 3        | 3.8%    |
| Pest Control     | 2        | 2.5%    |
| Flooring         | 1        | 1.3%    |