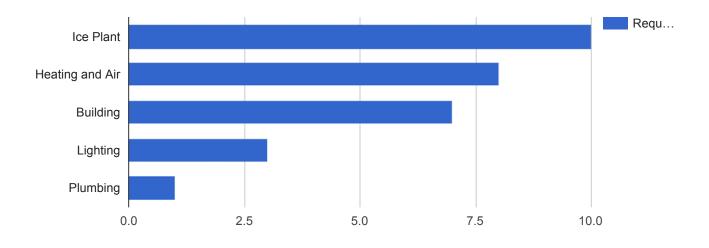

## Facilities Closed Work Orders - Arena

| Request Type    | Requests | Percent |
|-----------------|----------|---------|
| Ice Plant       | 10       | 34.5%   |
| Heating and Air | 8        | 27.6%   |
| Building        | 7        | 24.1%   |
| Lighting        | 3        | 10.3%   |
| Plumbing        | 1        | 3.4%    |