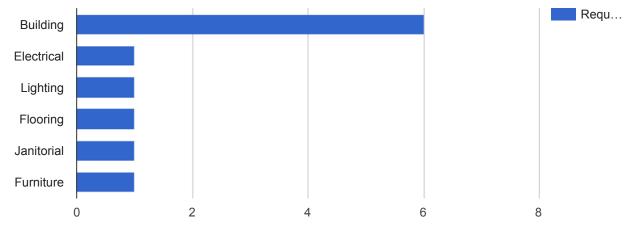

### **APPLIED FILTERS**

| Request Type | Requests | Percent |
|--------------|----------|---------|
| Building     | 6        | 54.5%   |
| Electrical   | 1        | 9.1%    |
| Lighting     | 1        | 9.1%    |
| Flooring     | 1        | 9.1%    |
| Janitorial   | 1        | 9.1%    |
| Furniture    | 1        | 9.1%    |