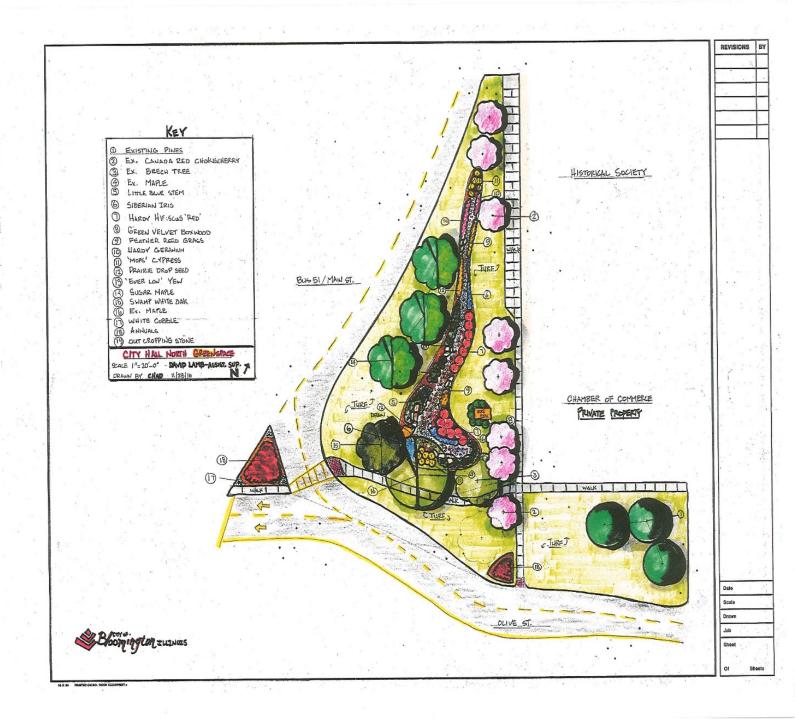

#### Plaza North

Need for new sidewalk provided beautification opportunities

#### Plaza North

Bioswale, trees, irrigation system, lights and sod installed

#### Plaza North

Bioswale, trees, irrigation system, lighting and sod installed