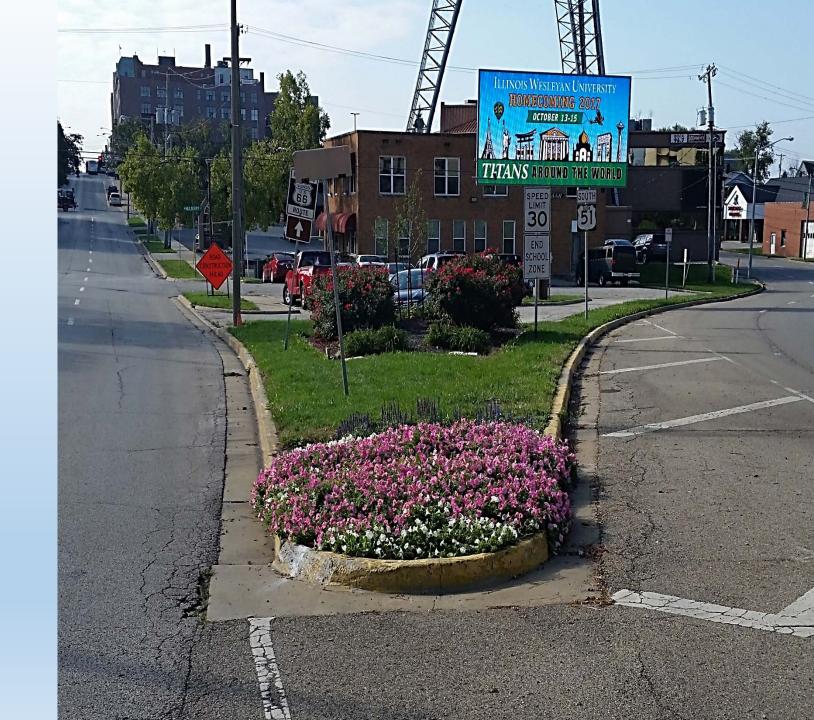

#### Plaza North

Need for new sidewalk provided beautification opportunities

#### Plaza North

Bioswale, trees, irrigation system, lights and sod installed

#### Plaza North

Bioswale, trees, irrigation system, lighting and sod installed