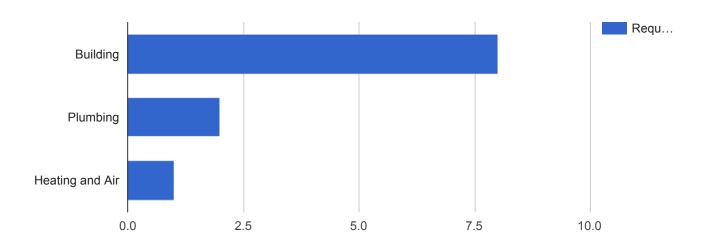

## Facilities Closed Work Orders - Police

Facilities Closed Work Orders - Police saved successfully. X

APPLIED FILTERS

Date range: Aug 1, 2017 - Aug 31, 2017

Department: Facilities
Keyword: All
Request Type: All
Status: Closed

Address: **305 South East** 

| Request Type    | Requests | Percent |
|-----------------|----------|---------|
| Building        | 8        | 72.7%   |
| Plumbing        | 2        | 18.2%   |
| Heating and Air | 1        | 9.1%    |