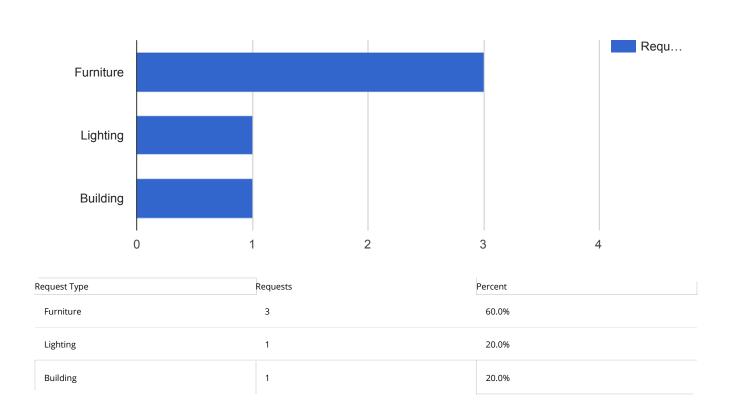

## APPLIED FILTERS Date range: Aug 1, 2017 - Aug 31, 2017 Department: Facilities Keyword: All Request Type: All Status: Closed Address: 101 East Front

|              | requests | - creatic |
|--------------|----------|-----------|
| Building     | 6        | 50.0%     |
| Electrical   | 2        | 16.7%     |
| Janitorial   | 2        | 16.7%     |
| Pest Control | 1        | 8.3%      |
| Plumbing     | 1        | 8.3%      |