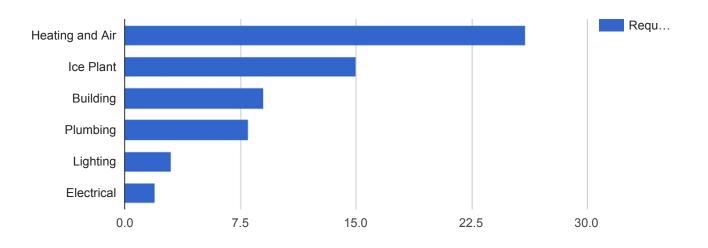

## Facilities Closed Work Orders - Arena

### **APPLIED FILTERS**

Date range: Aug 1, 2017 - Aug 31, 2017

Department: Facilities
Keyword: All

Request Type: All Status: Closed

Address: 101 South Madison

| Request Type    | Requests | Percent |
|-----------------|----------|---------|
| Heating and Air | 26       | 41.3%   |
| Ice Plant       | 15       | 23.8%   |
| Building        | 9        | 14.3%   |
| Plumbing        | 8        | 12.7%   |
| Lighting        | 3        | 4.8%    |
| Electrical      | 2        | 3.2%    |