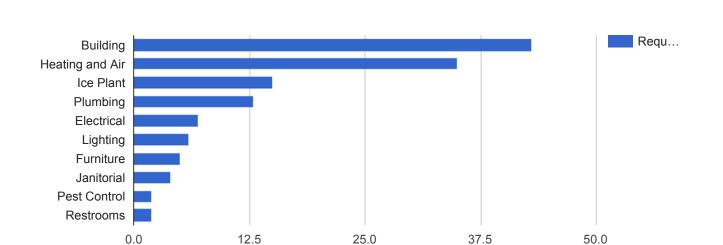

## Facilities Closed Work Orders by Type

## APPLIED FILTERS Date range: Aug 1, 2017 - Aug 31, 2017

Department: Facilities

Keyword: All Request Type: All

Status: Completed

| Request Type    | Requests | Percent |
|-----------------|----------|---------|
| Building        | 43       | 32.6%   |
| Heating and Air | 35       | 26.5%   |
| Ice Plant       | 15       | 11.4%   |
| Plumbing        | 13       | 9.8%    |
| Electrical      | 7        | 5.3%    |
| Lighting        | 6        | 4.5%    |
| Furniture       | 5        | 3.8%    |
| Janitorial      | 4        | 3.0%    |
| Pest Control    | 2        | 1.5%    |
| Restrooms       | 2        | 1.5%    |