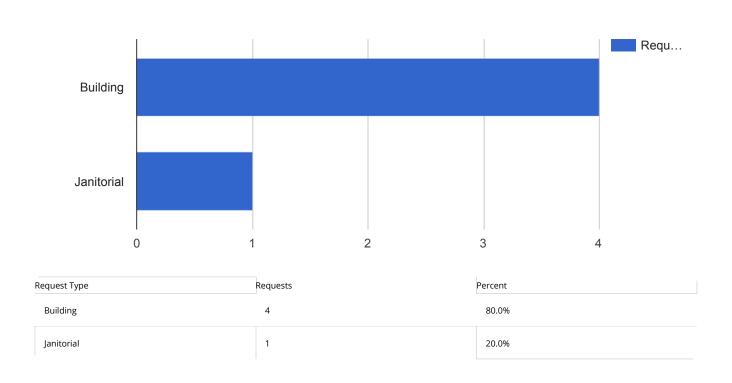

Work Orders - Government Center





## Facilities Closed Work Orders - Lincoln Garage

## APPLIED FILTERS Date range: Aug 1, 2017 - Aug 31, 2017 Department: Facilities Keyword: All Request Type: All Status: Closed Address: 101 East Front



|              | requests | - creatic |
|--------------|----------|-----------|
| Building     | 6        | 50.0%     |
| Electrical   | 2        | 16.7%     |
| Janitorial   | 2        | 16.7%     |
| Pest Control | 1        | 8.3%      |
| Plumbing     | 1        | 8.3%      |

### Facilities Closed Work Orders - Market

## Garage

Facilities Closed Work Orders - Market Garage saved successfully. 🗶

# APPLIED FILTERS Date range: Aug 1, 2017 - Aug 31, 2017 Department: Facilities Keyword: All Request Type: All Status: Closed Address: 400 North Center



## Facilities Closed Work Orders - Pepsi Ice Garage





3

## Facilities Closed Work Orders by Type

## APPLIED FILTERS Date range: Aug 1, 2017 - Aug 31, 2017

Department: Facilities

Keyword: All Request Type: All

Status: Completed



| Request Type    | Requests | Percent |
|-----------------|----------|---------|
| Building        | 43       | 32.6%   |
| Heating and Air | 35       | 26.5%   |
| Ice Plant       | 15       | 11.4%   |
| Plumbing        | 13       | 9.8%    |
| Electrical      | 7        | 5.3%    |
| Lighting        | 6        | 4.5%    |
| Furniture       | 5        | 3.8%    |
| Janitorial      | 4        | 3.0%    |
| Pest Control    | 2        | 1.5%    |
| Restrooms       | 2        | 1.5%    |