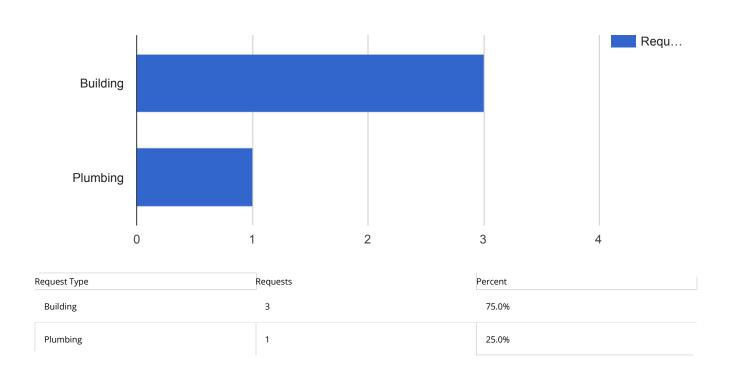

## Facilities Closed Work Orders - Police

Facilities Closed Work Orders - Police saved successfully. X

APPLIED FILTERS

Date range: Aug 1, 2017 - Aug 31, 2017

Department: Facilities
Keyword: All
Request Type: All
Status: Closed

Address: **305 South East** 

| Request Type    | Requests | Percent |
|-----------------|----------|---------|
| Building        | 8        | 72.7%   |
| Plumbing        | 2        | 18.2%   |
| Heating and Air | 1        | 9.1%    |