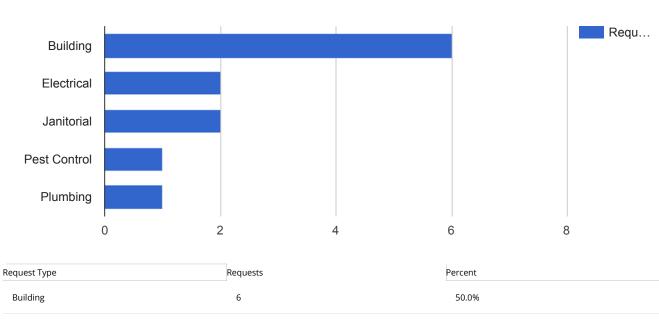

## Facilities Closed Work Orders - Lincoln Garage

## APPLIED FILTERS Date range: Aug 1, 2017 - Aug 31, 2017 Department: Facilities Keyword: All Request Type: All Status: Closed Address: 101 East Front

|              | requests | - creatic |
|--------------|----------|-----------|
| Building     | 6        | 50.0%     |
| Electrical   | 2        | 16.7%     |
| Janitorial   | 2        | 16.7%     |
| Pest Control | 1        | 8.3%      |
| Plumbing     | 1        | 8.3%      |