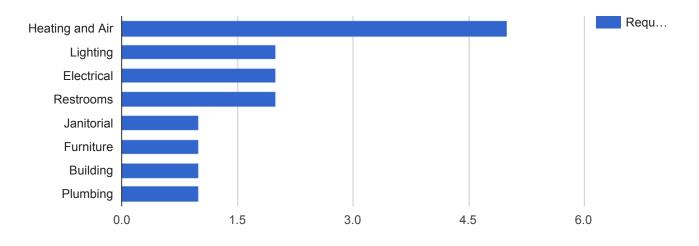

## Facilities Closed Work Orders - City Hall

| Request Type    | Requests | Percent |
|-----------------|----------|---------|
| Heating and Air | 5        | 33.3%   |
| Lighting        | 2        | 13.3%   |
| Electrical      | 2        | 13.3%   |
| Restrooms       | 2        | 13.3%   |
| Janitorial      | 1        | 6.7%    |
| Furniture       | 1        | 6.7%    |
| Building        | 1        | 6.7%    |
| Plumbing        | 1        | 6.7%    |