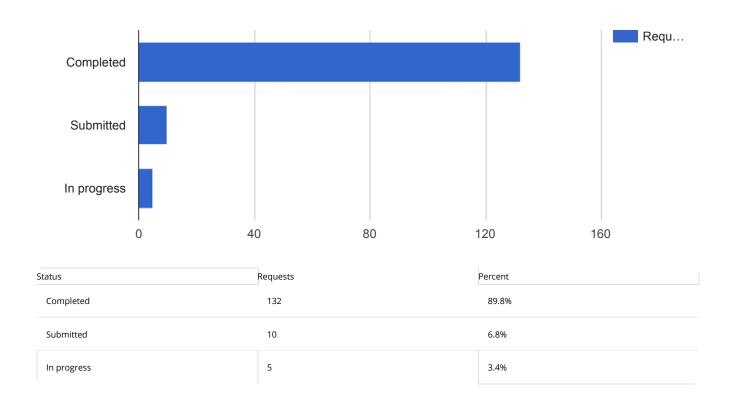

## Facilities Monthly Work Order Summary





## Facilities Closed Work Orders - Arena

### **APPLIED FILTERS**

Date range: Aug 1, 2017 - Aug 31, 2017

Department: Facilities
Keyword: All

Request Type: All Status: Closed

Address: 101 South Madison





| Request Type    | Requests | Percent |
|-----------------|----------|---------|
| Heating and Air | 26       | 41.3%   |
| Ice Plant       | 15       | 23.8%   |
| Building        | 9        | 14.3%   |
| Plumbing        | 8        | 12.7%   |
| Lighting        | 3        | 4.8%    |
| Electrical      | 2        | 3.2%    |

## Facilities Closed Work Orders - City Hall





| Request Type    | Requests | Percent |
|-----------------|----------|---------|
| Heating and Air | 5        | 33.3%   |
| Lighting        | 2        | 13.3%   |
| Electrical      | 2        | 13.3%   |
| Re