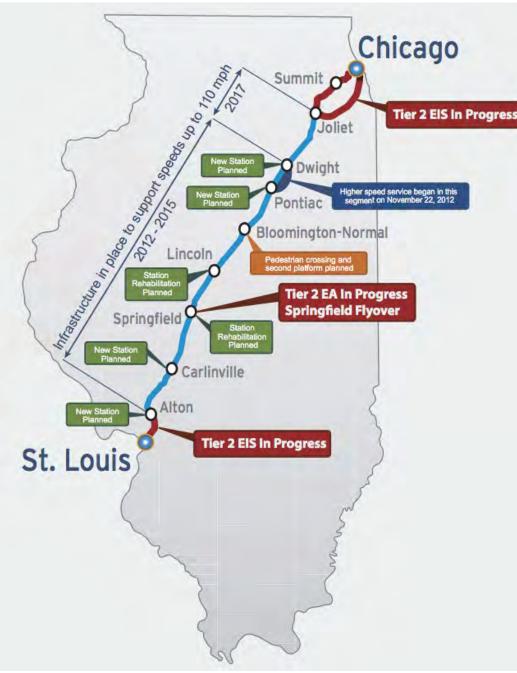

The Google® autonomous car, coming soon to a street near you?

Figure 10.2 High Speed Rail From Chicago to St.Louis Source: Midwest High Speed Rail Association (www.midwesthsr.org)

#### RAIL INFRASTRUCTURE

Railroad infrastructure lies at the center of Bloomington's history and economic development, and the City, region and state are beginning a new era of rail development and access, of which the new high speed passenger service is simply a beginning. Elements of future rail development in Bloomington and the region may include the following elements:

- High Speed Rail  $\approx 110 125$  mph
- Current Implementation, Chicago to St. Louis via Uptown Station, Normal
- Future statewide rail service and connections
- Very High Speed Rail ≈ 175 225 mph via Uptown Station, Normal
  - Requires corridor alternatives study
  - Implementation of new rail technologies
  - Regional Commuter Rail connecting to HSR and VHSR through Uptown Station from Peoria, Champaign-Urbana, Danville, Decatur

Future rail development for both passenger and freight traffic requires a careful regional process, working with the private sector, to maximize capacity while minimizing negative impacts on the City.