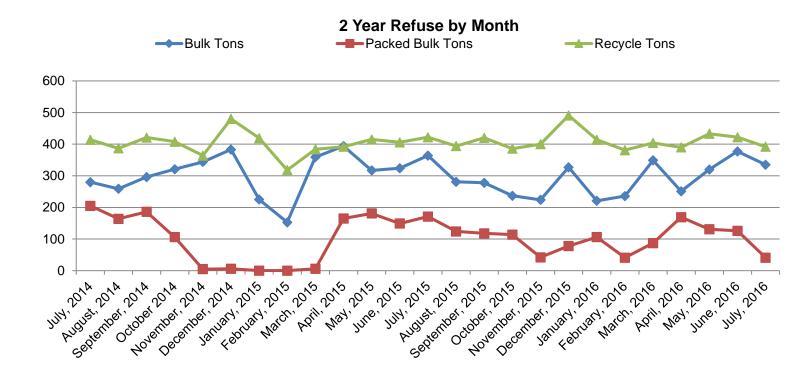

## **Solid Waste Division**



### **Public Works Front Office**

#### The front office staff has processed the following permits during July 2016

| Engineering Permits                            |                               |  |  |
|------------------------------------------------|-------------------------------|--|--|
| Overweight Loads                               | 37 issued permits for \$2,373 |  |  |
| Dumpster/Traffic                               | 7 issued permit for \$195     |  |  |
| Control/Excavation/Erosion                     | (waived \$0)                  |  |  |
| Erosion Control/Complaints Report              |                               |  |  |
| New/Maintenance Erosion<br>Control Inspections | 119                           |  |  |
| New Erosion/Storm<br>Water Complaints          | 12