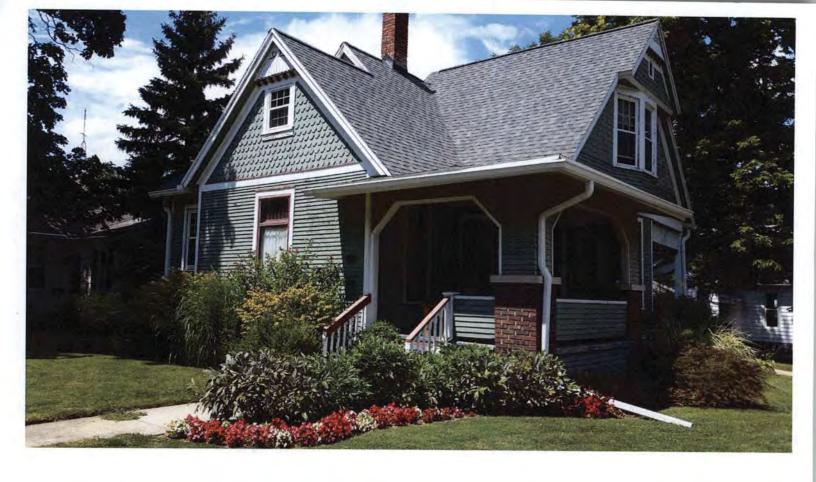

931 W. MacArthur Ave was platted in 1896 and the house was constructed around 1906. It is a variant of the Illinois Workman's Cottage with Queen Anne influences seen in the projecting turret on the property's east side, the assertive chimney, and varied shingle and wall surface patterns. The property maintains many of the original features: wood siding, detailed front porch. The windows and roof are newer. Staff agrees with the petitioner that, overall, the character of the house is unchanged. Additionally, the house maintains an appealing and original close range visual character as seen in the juxtaposition between the heavy brick porch and the detailed wooden balusters, the varying textures of belting, wood siding and shingles, and the detailed window and door frames.

#### Architectural Style

The architectural style of this house is a hybrid of an Illinois Workman's Cottage and a modest Queen Anne. The most common house type on the west side of Bloomington in the early 1900s, as well as most working class neighborhoods across Illinois, is the Workman's Cottage. Workman's Cottages are typically larger than a traditional cottage, generally 1.5 stories with a pointed roof, and are distinguished by their simple construction (making them inexpensive and quick to build) and easily customizable façades (i.e. with small differences in porch articulation or window placement). This house, though, is larger and has more ornate detailing than the typical Workman's Cottage; that detailing is indicative of the Queen Anne style of house, popular in Bloomington between 1890 and 1910, much more opulent examples of which can be found on E. Grove Street. The asymmetry and the intricacy of the façade (with an inverted pedimental roof, sculpted porch railings, and fish scale shingles on the upper story) are indicative of Queen Anne style homes.

So, the home at 931 W Moulton Street appears to be a hybrid of these two styles—either a very elaborate Workman's Cottage or a very modest Queen Anne made in emulation of the grander homes on the East side. Although the windows have been replaced in this house, the wood siding remains uncovered, the front porch is intact, and the overall character of the house unchanged.