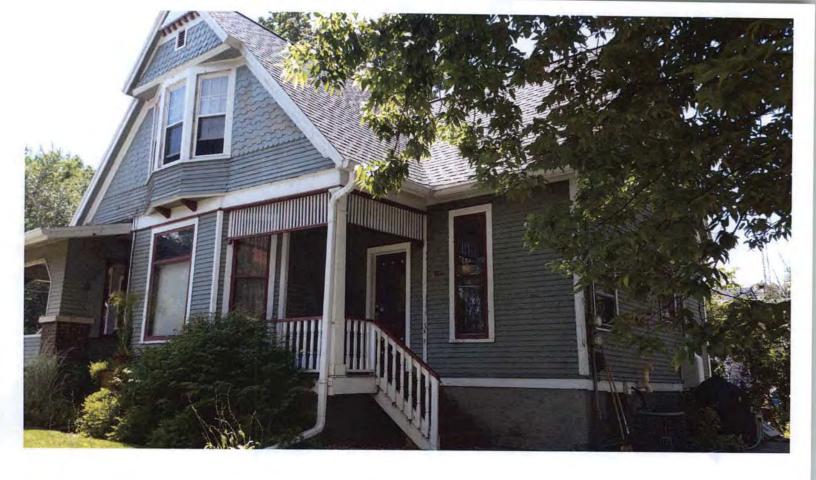

931 W. MacArthur Ave was platted in 1896 and the house was constructed around 1906. It is a variant of the Illinois Workman's Cottage with Queen Anne influences seen in the projecting turret on the property's east side, the assertive chimney, and varied shingle and wall surface patterns. The property maintains many of the original features: wood siding, detailed front porch. The windows and roof are newer. Staff agrees with the petitioner that, overall, the character of the house is unchanged. Additionally, the house maintains an appealing and original close range visual character as seen in the juxtaposition between the heavy brick porch and the detailed wooden balusters, the varying textures of belting, wood siding and shingles, and the detailed window and door frames.

#### Architectural Style

The architectural style of this house is a hybrid of an Illinois Workman's Cottage and a modest Queen Anne. The most common house type on the west side of Bloomington in the early 1900s, as well as most working class neighborhoods across Illinois, is the Workman's Cottage. Workman's Cottages are typically larger than a traditional cottage, generally 1.5 stories with a pointed roof, and are distinguished by their simple construction (making them inexpensive and quick to build) and easily customizable façades (i.e. with small differences in porch articulation or window placement). This house, though, is larger and has more ornate detailing than the typical Workman's Cottage; that detailing is indicative of the Queen Anne style of house, popular in Bloomington between 1890 and 1910, much more opulent examples of which can be found on E. Grove Street. The asymmetry and the intricacy of the façade (with an inverted pedimental roof, sculpted porch railings, and fish scale shingles on the upper story) are indicative of Queen Anne style homes.

So, the home at 931 W Moulton Street appears to be a hybrid of these two styles—either a very elaborate Workman's Cottage or a very modest Queen Anne made in emulation of the grander homes on the East side. Although the windows have been replaced in this house, the wood siding remains uncovered, the front porch is intact, and the overall character of the house unchanged.

#### 931 W MacArthur (2016)

Sanborn Map (1907)