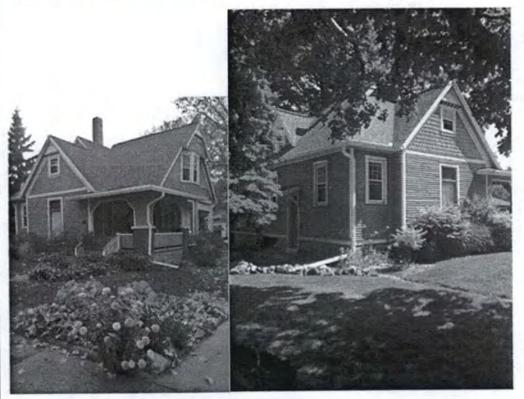

931 W. MacArthur Ave was platted in 1896 and the house was constructed around 1906. It is a variant of the Illinois Workman's Cottage with Queen Anne influences seen in the projecting turret on the property's east side, the assertive chimney, and varied shingle and wall surface patterns. The property maintains many of the original features: wood siding, detailed front porch. The windows and roof are newer. Staff agrees with the petitioner that, overall, the character of the house is unchanged. Additionally, the house maintains an appealing and original close range visual character as seen in the juxtaposition between the heavy brick porch and the detailed wooden balusters, the varying textures of belting, wood siding and shingles, and the detailed window and door frames.

#### Architectural Style

The architectural style of this house is a hybrid of an Illinois Workman's Cottage and a modest Queen Anne. The most common house type on the west side of Bloomington in the early 1900s, as well as most working class neighborhoods across Illinois, is the Workman's Cottage. Workman's Cottages are typically larger than a traditional cottage, generally 1.5 stories with a pointed roof, and are distinguished by their simple construction (making them inexpensive and quick to build) and easily customizable façades (i.e. with small differences in porch articulation or window placement). This house, though, is larger and has more ornate detailing than the typical Workman's Cottage; that detailing is indicative of the Queen Anne style of house, popular in Bloomington between 1890 and 1910, much more opulent examples of which can be found on E. Grove Street. The asymmetry and the intricacy of the façade (with an inverted pedimental roof, sculpted porch railings, and fish scale shingles on the upper story) are indicative of Queen Anne style homes.

So, the home at 931 W Moulton Street appears to be a hybrid of these two styles—either a very elaborate Workman's Cottage or a very modest Queen Anne made in emulation of the grander homes on the East side. Although the windows have been replaced in this house, the wood siding remains uncovered, the front porch is intact, and the overall character of the house unchanged.