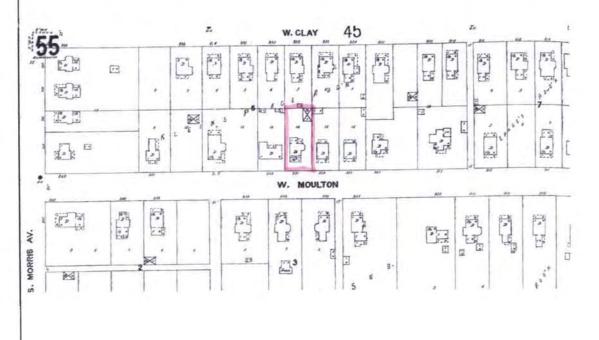

#### Sanborn Maps

- The house appears for the first time on the 1907 Sanborn map.
  - Sanborn maps were made of Bloomington in 1886, 1892, 1896, 1901, 1907, 1922, 1940, and 1941.
  - The footprint of the house is the same, save for the addition (estimated to have been added in the 1940s) that extended the then-porch off the kitchen into a pantry and half bath, and further extension of the porch around the back of the house. This plan also includes an outbuilding (marked as a stable in 1907, later updated as a car garage) in the extreme northwest corner of the plot, where the current shed is.

#### 931 W MacArthur (2016)

Sanborn Map (1907)