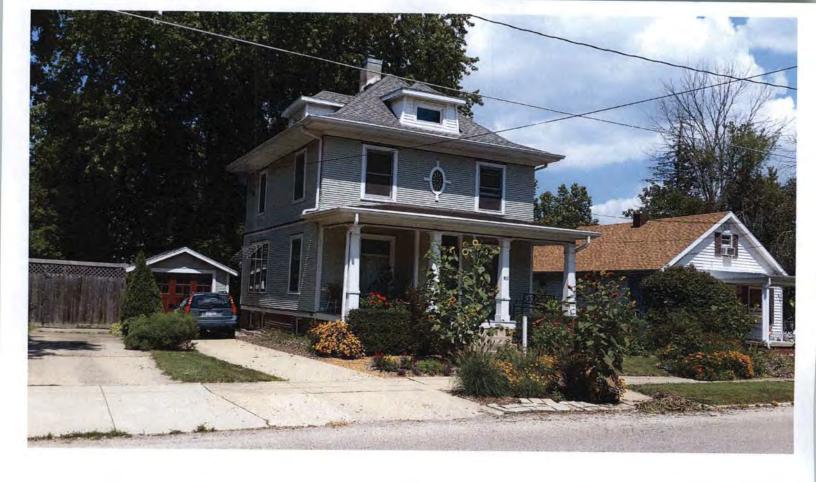

931 W. MacArthur Ave was platted in 1896 and the house was constructed around 1906. It is a variant of the Illinois Workman's Cottage with Queen Anne influences seen in the projecting turret on the property's east side, the assertive chimney, and varied shingle and wall surface patterns. The property maintains many of the original features: wood siding, detailed front porch. The windows and roof are newer. Staff agrees with the petitioner that, overall, the character of the house is unchanged. Additionally, the house maintains an appealing and original close range visual character as seen in the juxtaposition between the heavy brick porch and the detailed wooden balusters, the varying textures of belting, wood siding and shingles, and the detailed window and door frames.

So, the home at 931 W Moulton Street appears to be a hybrid of these two styles—either a very elaborate Workman's Cottage or a very modest Queen Anne made in emulation of the grander homes on the East side. Although the windows have been replaced in this house, the wood siding remains uncovered, the front porch is intact, and the overall character of the house unchanged.

#### 931 W MacArthur (2016)

Sanborn Map (1907)