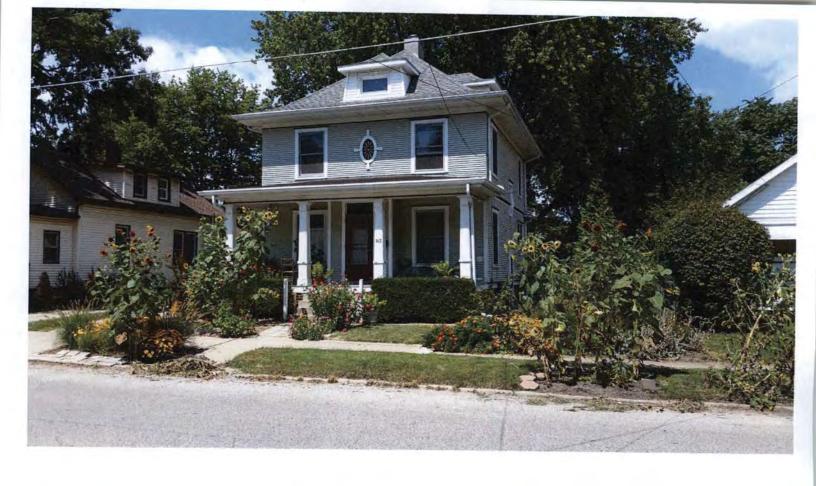

931 W. MacArthur Ave was platted in 1896 and the house was constructed around 1906. It is a variant of the Illinois Workman's Cottage with Queen Anne influences seen in the projecting turret on the property's east side, the assertive chimney, and varied shingle and wall surface patterns. The property maintains many of the original features: wood siding, detailed front porch. The windows and roof are newer. Staff agrees with the petitioner that, overall, the character of the house is unchanged. Additionally, the house maintains an appealing and original close range visual character as seen in the juxtaposition between the heavy brick porch and the detailed wooden balusters, the varying textures of belting, wood siding and shingles, and the detailed window and door frames.

So, the home at 931 W Moulton Street appears to be a hybrid of these two styles—either a very elaborate Workman's Cottage or a very modest Queen Anne made in emulation of the grander homes on the East side. Although the windows have been replaced in this house, the wood siding remains uncovered, the front porch is intact, and the overall character of the house unchanged.

#### 931 W MacArthur (2016)

Sanborn Map (1907)