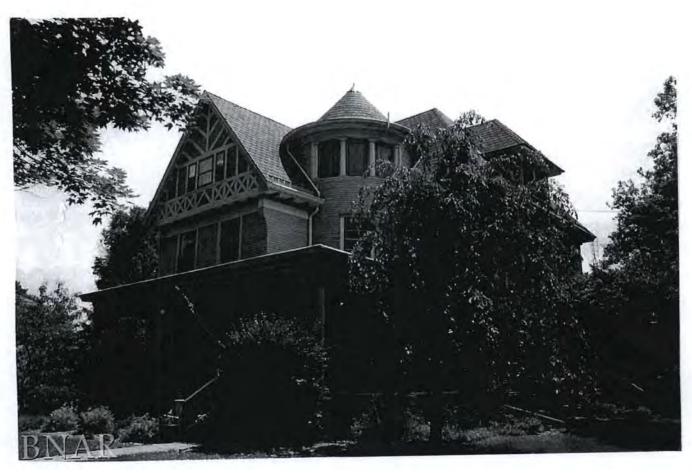

**REQUEST:** A Certificate of Appropriateness submitted by Mark G. Haggerty to add an exterior staircase to the 3<sup>rd</sup> floor deck at rear of house for the Madison P. Carlock House located at **1001 E Jefferson Street**, c.1894-1898, Queen Anne Form; Architect Arthur L. Pillsbury.

#### PROJECT DESCRIPTION:

The petitioner would like to convert the upstairs of this house into an apartment. The petitioner is proposing to add an external staircase to the 3<sup>rd</sup> floor deck at the rear of the house. The external stair case serves as a second entrance to the apartment and a fire escape. It is not visible from the front of the house. Although the staircase is not original, it does appear to be detachable and could be removed if necessary, maintaining the historic quality of the property.