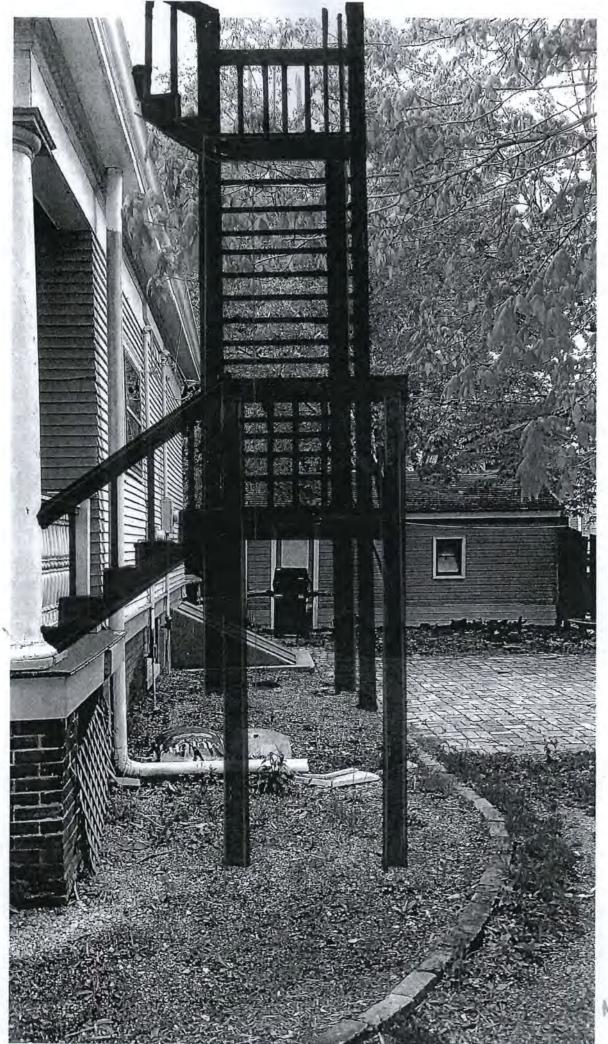

#### 5. REGULAR AGENDA:

- A. BHP-21-16. Consideration, review and approval of the application submitted by Mark G. Haggerty requesting a Certificate of Appropriateness to add an exterior staircase to the 3<sup>rd</sup> floor deck at rear of house for the Madison P. Carlock House located at 1001 E Jefferson Street, c.1894-1898, Queen Anne Form; Architect Arthur L. Pillsbury. \*Tabled from July 21, 2016 Meeting
- B. BHP-23-16 Consideration, review and approval of the application submitted by Jim White requesting a Certificate of Appropriateness to replace the carriage steps and

**REQUEST:** A Certificate of Appropriateness submitted by Mark G. Haggerty to add an exterior staircase to the 3<sup>rd</sup> floor deck at rear of house for the Madison P. Carlock House located at **1001 E Jefferson Street**, c.1894-1898, Queen Anne Form; Architect Arthur L. Pillsbury.

#### PROJECT DESCRIPTION:

The petitioner would like to convert the upstairs of this house into an apartment. The petitioner is proposing to add an external staircase to the 3<sup>rd</sup> floor deck at the rear of the house. The external stair case serves as a second entrance to the apartment and a fire escape. It is not visible from the front of the house. Although the staircase is not original, it does appear to be detachable and could be removed if necessary, maintaining the historic quality of the property.

#### Attachments:

- · Certificate of Appropriateness application
- Photos of proposed work