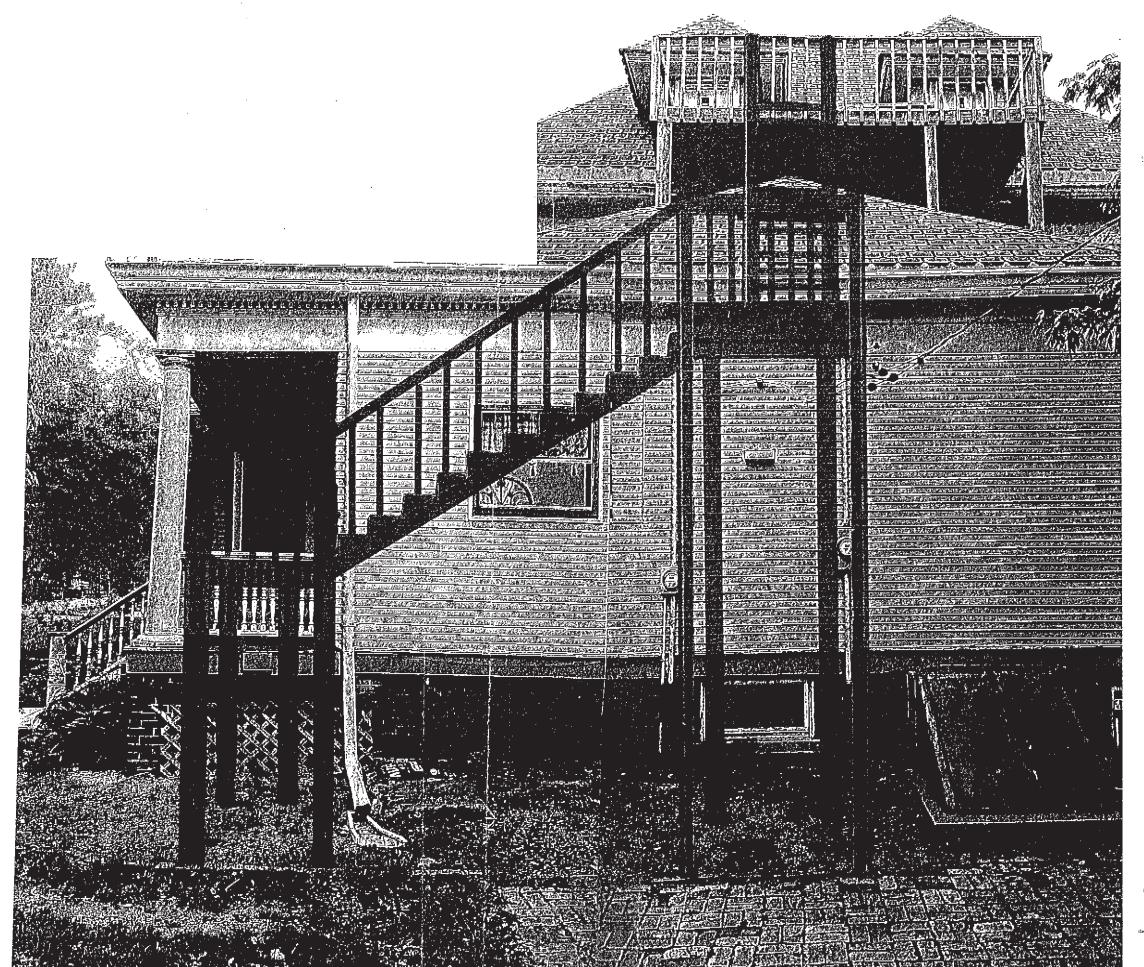

#### 5. REGULAR AGENDA:

- A. BHP-21-16. Consideration, review and approval of the application submitted by Mark G. Haggerty requesting a Certificate of Appropriateness to add an exterior staircase to the 3<sup>rd</sup> floor deck at rear of house for the Madison P. Carlock House located at 1001 E Jefferson Street, c.1894-1898, Queen Anne Form; Architect Arthur L. Pillsbury. \*Tabled from July 21, 2016 Meeting
- B. BHP-23-16 Consideration, review and approval of the application submitted by Jim White requesting a Certificate of Appropriateness to replace the carriage steps and

**REQUEST:** A Certificate of Appropriateness submitted by Mark G. Haggerty to add an exterior staircase to the 3<sup>rd</sup> floor deck at rear of house for the Madison P. Carlock House located at **1001 E Jefferson Street**, c.1894-1898, Queen Anne Form; Architect Arthur L. Pillsbury.

#### PROJECT DESCRIPTION:

The petitioner would like to convert the upstairs of this house into an apartment. The petitioner is proposing to add an external staircase to the 3<sup>rd</sup> floor deck at the rear of the house. The external stair case serves as a second entrance to the apartment and a fire escape. It is not visible from the front of the house. Although the staircase is not original, it does appear to be detachable and could be removed if necessary, maintaining the historic quality of the property.

#### Attachments:

- · Certificate of Appropriateness application
- Photos of proposed work