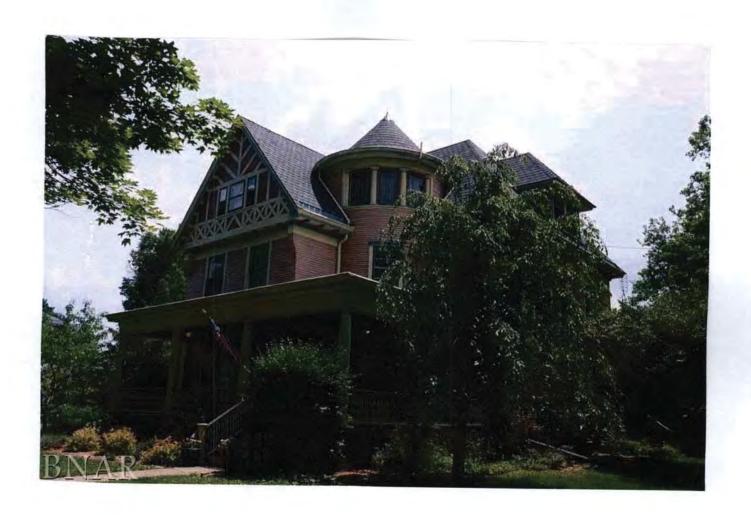

**REQUEST:** A Certificate of Appropriateness submitted by Mark G. Haggerty to add an exterior staircase to the 3<sup>rd</sup> floor deck at rear of house for the Madison P. Carlock House located at **1001 E Jefferson Street**, c.1894-1898, Queen Anne Form; Architect Arthur L. Pillsbury.

#### PROJECT DESCRIPTION:

The petitioner would like to convert the upstairs of this house into an apartment. The petitioner is proposing to add an external staircase to the 3<sup>rd</sup> floor deck at the rear of the house. The external stair case serves as a second entrance to the apartment and a fire escape. It is not visible from the front of the house. Although the staircase is not original, it does appear to be detachable and could be removed if necessary, maintaining the historic quality of the property.