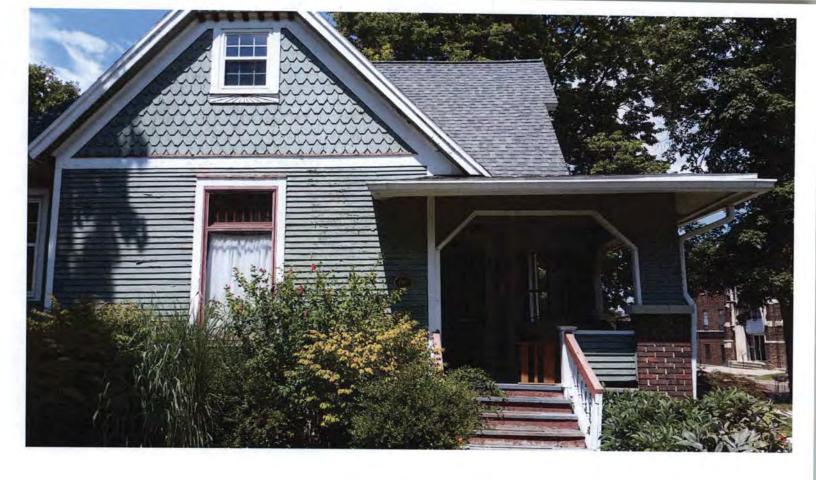

931 W. MacArthur Ave was platted in 1896 and the house was constructed around 1906. It is a variant of the Illinois Workman's Cottage with Queen Anne influences seen in the projecting turret on the property's east side, the assertive chimney, and varied shingle and wall surface patterns. The property maintains many of the original features: wood siding, detailed front porch. The windows and roof are newer. Staff agrees with the petitioner that, overall, the character of the house is unchanged. Additionally, the house maintains an appealing and original close range visual character as seen in the juxtaposition between the heavy brick porch and the detailed wooden balusters, the varying textures of belting, wood siding and shingles, and the detailed window and door frames.

So, the home at 931 W Moulton Street appears to be a hybrid of these two styles—either a very elaborate Workman's Cottage or a very modest Queen Anne made in emulation of the grander homes on the East side. Although the windows have been replaced in this house, the wood siding remains uncovered, the front porch is intact, and the overall character of the house unchanged.

#### 931 W MacArthur (2016)

Sanborn Map (1907)