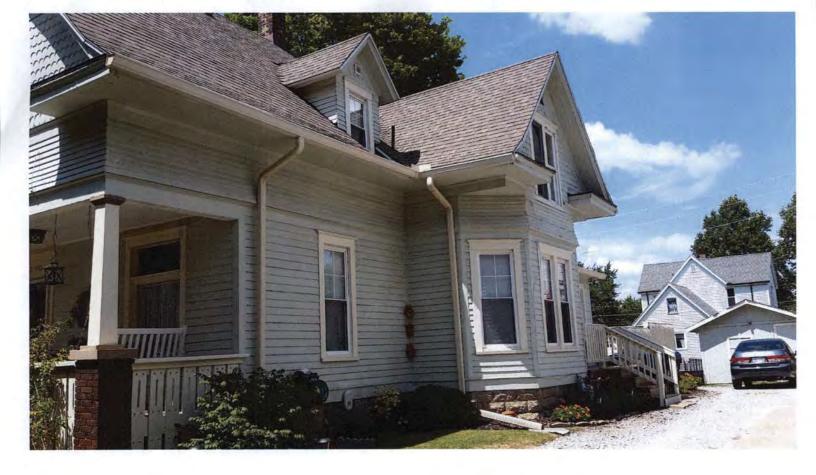

931 W. MacArthur Ave was platted in 1896 and the house was constructed around 1906. It is a variant of the Illinois Workman's Cottage with Queen Anne influences seen in the projecting turret on the property's east side, the assertive chimney, and varied shingle and wall surface patterns. The property maintains many of the original features: wood siding, detailed front porch. The windows and roof are newer. Staff agrees with the petitioner that, overall, the character of the house is unchanged. Additionally, the house maintains an appealing and original close range visual character as seen in the juxtaposition between the heavy brick porch and the detailed wooden balusters, the varying textures of belting, wood siding and shingles, and the detailed window and door frames.

#### Architectural Style

The architectural style of this house is a hybrid of an Illinois Workman's Cottage and a modest Queen Anne. The most common house type on the west side of Bloomington in the early 1900s, as well as most working class neighborhoods across Illinois, is the Workman's Cottage. Workman's Cottages are typically larger than a traditional cottage, generally 1.5 stories with a pointed roof, and are distinguished by their simple construction (making them inexpensive and quick to build) and easily customizable façades (i.e. with small differences in porch articulation or window placement). This house, though, is larger and has more ornate detailing than the typical Workman's Cottage; that detailing is indicative of the Queen Anne style of house, popular in Bloomington between 1890 and 1910, much more opulent examples of which can be found on E. Grove Street. The asymmetry and the intricacy of the façade (with an inverted pedimental roof, sculpted porch railings, and fish scale shingles on the upper story) are indicative of Queen Anne style homes.

So, the home at 931 W Moulton Street appears to be a hybrid of these two styles—either a very elaborate Workman's Cottage or a very modest Queen Anne made in emulation of the grander homes on the East side. Although the windows have been replaced in this house, the wood siding remains uncovered, the front porch is intact, and the overall character of the house unchanged.

#### 931 W MacArthur (2016)

Sanborn Map (1907)