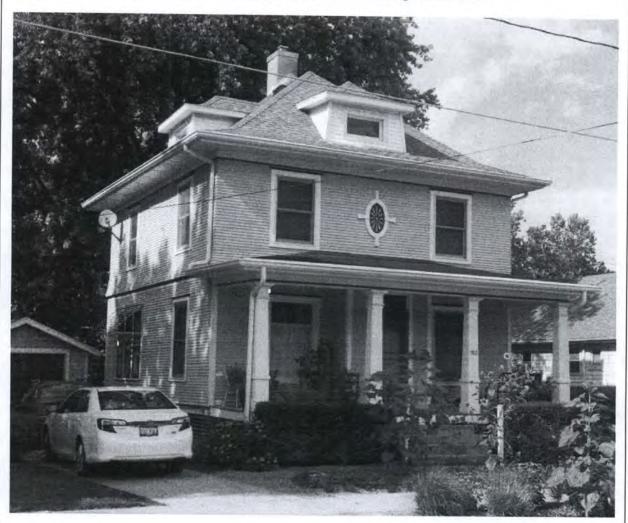

931 W. MacArthur Ave was platted in 1896 and the house was constructed around 1906. It is a variant of the Illinois Workman's Cottage with Queen Anne influences seen in the projecting turret on the property's east side, the assertive chimney, and varied shingle and wall surface patterns. The property maintains many of the original features: wood siding, detailed front porch. The windows and roof are newer. Staff agrees with the petitioner that, overall, the character of the house is unchanged. Additionally, the house maintains an appealing and original close range visual character as seen in the juxtaposition between the heavy brick porch and the detailed wooden balusters, the varying textures of belting, wood siding and shingles, and the detailed window and door frames.

So, the home at 931 W Moulton Street appears to be a hybrid of these two styles—either a very elaborate Workman's Cottage or a very modest Queen Anne made in emulation of the grander homes on the East side. Although the windows have been replaced in this house, the wood siding remains uncovered, the front porch is intact, and the overall character of the house unchanged.