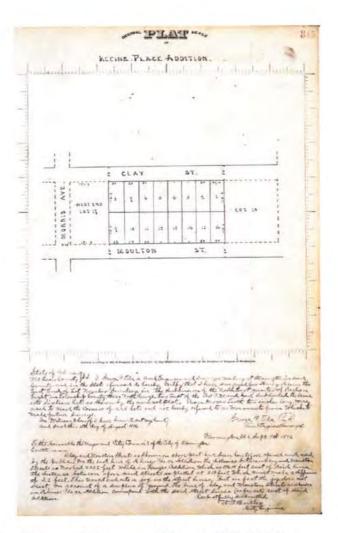

#### Kleine's Place Addn. 14

The plot appears in an August 1896 plat made on behalf of Henry Klein, owner, by George P. Ela, civil engineer and it was approved by the city engineer, W. P. Butler on September 9 that year. The notes on this plat include an explanation for the creation of this plat: "I, George P. Ela a civil engineer and surveyor...do hereby certify that I have surveyed for Henry Klein the east end of lot number seventeen in the subdivision of the north east quarter of section eight in township twenty three north range two east of the 3<sup>rd</sup> P.M. and have subdivided the same into sixteen lots as shown in the annexed plat. Iron harrow teeth ten inches long were used to mark the corners of all lots and are hereby referred to as monuments from which to make future surveys."

### 1896 Plat