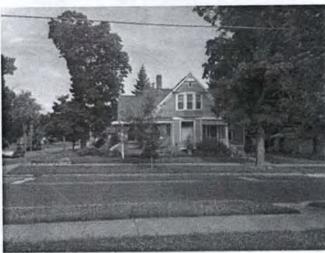

931 W. MacArthur Ave was platted in 1896 and the house was constructed around 1906. It is a variant of the Illinois Workman's Cottage with Queen Anne influences seen in the projecting turret on the property's east side, the assertive chimney, and varied shingle and wall surface patterns. The property maintains many of the original features: wood siding, detailed front porch. The windows and roof are newer. Staff agrees with the petitioner that, overall, the character of the house is unchanged. Additionally, the house maintains an appealing and original close range visual character as seen in the juxtaposition between the heavy brick porch and the detailed wooden balusters, the varying textures of belting, wood siding and shingles, and the detailed window and door frames.

#### Architectural Style

The architectural style of this house is a hybrid of an Illinois Workman's Cottage and a modest Queen Anne. The most common house type on the west side of Bloomington in the early 1900s, as well as most working class neighborhoods across Illinois, is the Workman's Cottage. Workman's Cottages are typically larger than a traditional cottage, generally 1.5 stories with a pointed roof, and are distinguished by their simple construction (making them inexpensive and quick to build) and easily customizable façades (i.e. with small differences in porch articulation or window placement). This house, though, is larger and has more ornate detailing than the typical Workman's Cottage; that detailing is indicative of the Queen Anne style of house, popular in Bloomington between 1890 and 1910, much more opulent examples of which can be found on E. Grove Street. The asymmetry and the intricacy of the façade (with an inverted pedimental roof, sculpted porch railings, and fish scale shingles on the upper story) are indicative of Queen Anne style homes.

So, the home at 931 W Moulton Street appears to be a hybrid of these two styles—either a very elaborate Workman's Cottage or a very modest Queen Anne made in emulation of the grander homes on the East side. Although the windows have been replaced in this house, the wood siding remains uncovered, the front porch is intact, and the overall character of the house unchanged.