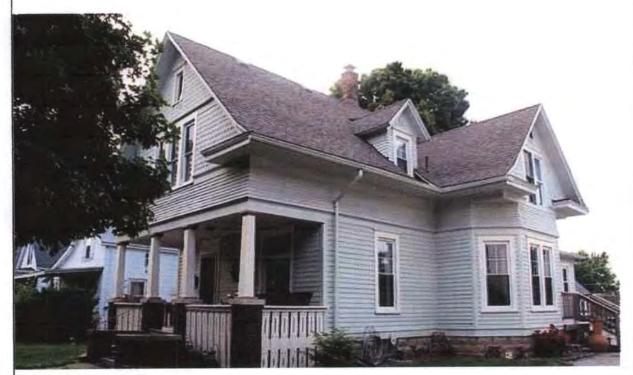

931 W. MacArthur Ave was platted in 1896 and the house was constructed around 1906. It is a variant of the Illinois Workman's Cottage with Queen Anne influences seen in the projecting turret on the property's east side, the assertive chimney, and varied shingle and wall surface patterns. The property maintains many of the original features: wood siding, detailed front porch. The windows and roof are newer. Staff agrees with the petitioner that, overall, the character of the house is unchanged. Additionally, the house maintains an appealing and original close range visual character as seen in the juxtaposition between the heavy brick porch and the detailed wooden balusters, the varying textures of belting, wood siding and shingles, and the detailed window and door frames.

#### Architectural Style

The architectural style of this house is a hybrid of an Illinois Workman's Cottage and a modest Queen Anne. The most common house type on the west side of Bloomington in the early 1900s, as well as most working class neighborhoods across Illinois, is the Workman's Cottage. Workman's Cottages are typically larger than a traditional cottage, generally 1.5 stories with a pointed roof, and are distinguished by their simple construction (making them inexpensive and quick to build) and easily customizable façades (i.e. with small differences in porch articulation or window placement). This house, though, is larger and has more ornate detailing than the typical Workman's Cottage; that detailing is indicative of the Queen Anne style of house, popular in Bloomington between 1890 and 1910, much more opulent examples of which can be found on E. Grove Street. The asymmetry and the intricacy of the façade (with an inverted pedimental roof, sculpted porch railings, and fish scale shingles on the upper story) are indicative of Queen Anne style homes.

So, the home at 931 W Moulton Street appears to be a hybrid of these two styles—either a very elaborate Workman's Cottage or a very modest Queen Anne made in emulation of the grander homes on the East side. Although the windows have been replaced in this house, the wood siding remains uncovered, the front porch is intact, and the overall character of the house unchanged.

#### 931 W MacArthur (2016)

Sanborn Map (1907)