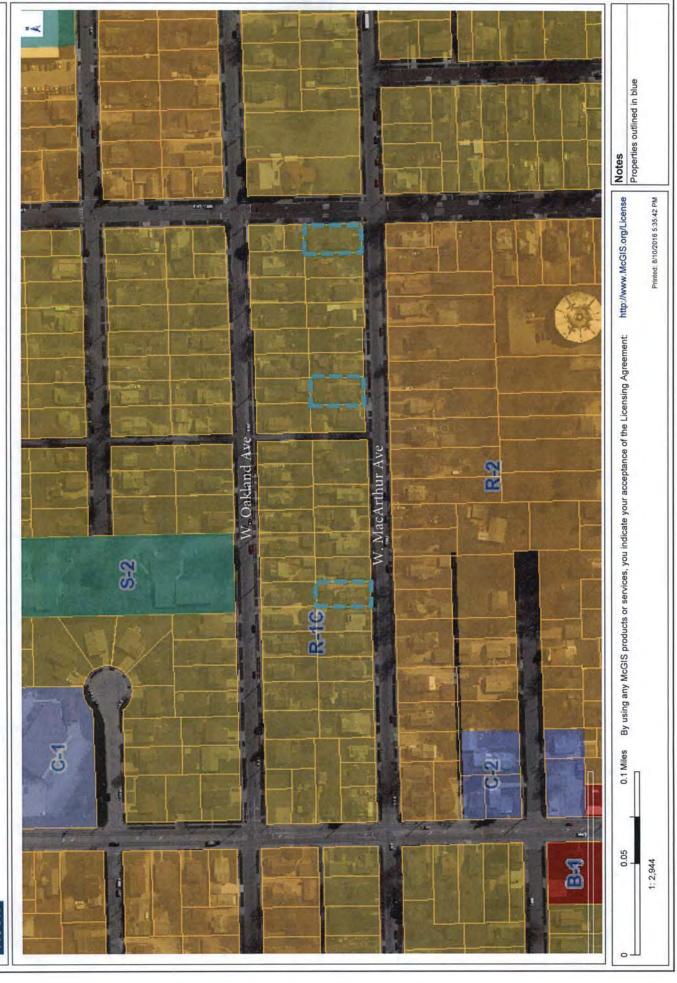

# CITY OF BLOOMINGTON REPORT FOR THE HISTORIC PRESERVATION COMMISSION August 18, 2016

| SUBJECT:  | TYPE:                                                                                                                                                           | SUBMITTED BY:                 |
|-----------|-----------------------------------------------------------------------------------------------------------------------------------------------------------------|-------------------------------|
| BHP-25-16 | A nomination for historic designation for the property<br>at 931 W. MacArthur Ave and a rezoning with the S-<br>4 Historic Preservation Zoning District Overlay | Katie Simpson<br>City Planner |

**REQUEST:** A nomination submitted by Dr. Lea Kimberly Cline for the historic designation and rezoning of the property located at **931 W MacArthur**, c. 1907, *Illinois Workman's Cottage* (variant) from R-1C, Single Family Residential to R-1C with the S-4 Historic Preservation District Zoning Overly.

#### PROPERTY INFORMATION

Existing Zoning: R-1C, Single family Historic District: None residential Year Built: c. 1907

Existing Land Use: Single Family Home Architectural Style: Illinois Workman's

Property Size: 50 x 110 Cottage (variant)
PIN: 21-08-226-035 Architect: Unknown

#### SURROUNDING ZONING AND LAND USES

Zoning Land Uses

North: R-1C, Single family residential

South: R-2, Mixed Residential

East: R-1C, Single family residential

West: R-1C, Single family residential

West: Single and two family homes

#### PROJECT DESCRIPTION:

The petitioner is proposing to have their property rezoned with the S-4 Historic Preservation Zoning Overlay. The property is located on W. MacArthur Ave (formerly W. Moulton) on Bloomington's westside, near the South Hill and Forty Acres Neighborhoods. This neighborhood, currently part of the Miller Park Neighbors Association, was developed around the mid to late 19<sup>th</sup> Century. Both the South Hill and Forty Acres Neighborhoods are identified in

the Historic Preservation Plan as areas for potential historic preservation sites due their diverse cultural roots and the important role residents played in the social and economic development of the City of Bloomington. This area was originally settled by Bloomington's middle and working class German, Hungarian and Irish families, many of whom worked with the railroad. Many of the homes on this street were constructed in the Workman's Cottage style with gable roofs and projecting porches.

931 W. MacArthur Ave was platted in 1896 and the house was constructed around 1906. It is a variant of the Illinois Workman's Cottage with Queen Anne influences seen in the projecting turret on the property's east side, the assertive chimney, and varied shingle and wall surface patterns. The property maintains many of the original features: wood siding, detailed front porch. The windows and roof are newer. Staff agrees with the petitioner that, overall, the character of the house is unchanged. Additionally, the house maintains an appealing and original close range visual character as seen in the juxtaposition between the heavy brick porch and the detailed wooden balusters, the varying textures of belting, wood siding and shingles, and the detailed window and door frames.