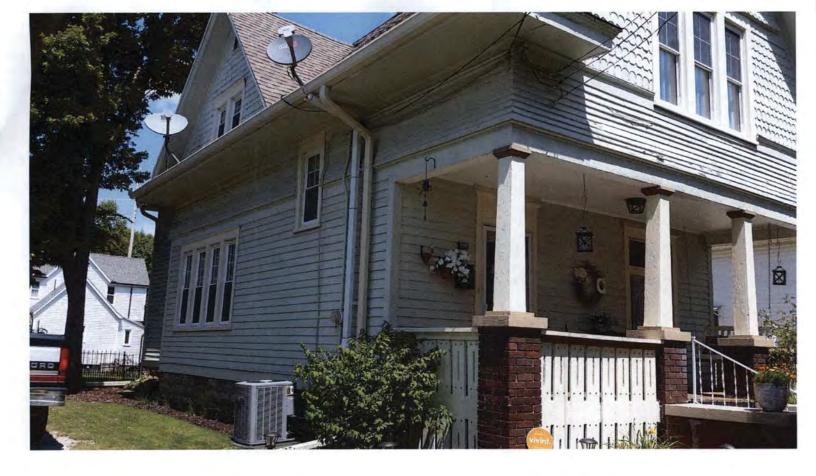

931 W. MacArthur Ave was platted in 1896 and the house was constructed around 1906. It is a variant of the Illinois Workman's Cottage with Queen Anne influences seen in the projecting turret on the property's east side, the assertive chimney, and varied shingle and wall surface patterns. The property maintains many of the original features: wood siding, detailed front porch. The windows and roof are newer. Staff agrees with the petitioner that, overall, the character of the house is unchanged. Additionally, the house maintains an appealing and original close range visual character as seen in the juxtaposition between the heavy brick porch and the detailed wooden balusters, the varying textures of belting, wood siding and shingles, and the detailed window and door frames.

#### Architectural Style

The architectural style of this house is a hybrid of an Illinois Workman's Cottage and a modest Queen Anne. The most common house type on the west side of Bloomington in the early 1900s, as well as most working class neighborhoods across Illinois, is the Workman's Cottage. Workman's Cottages are typically larger than a traditional cottage, generally 1.5 stories with a pointed roof, and are distinguished by their simple construction (making them inexpensive and quick to build) and easily customizable façades (i.e. with small differences in porch articulation or window placement). This house, though, is larger and has more ornate detailing than the typical Workman's Cottage; that detailing is indicative of the Queen Anne style of house, popular in Bloomington between 1890 and 1910, much more opulent examples of which can be found on E. Grove Street. The asymmetry and the intricacy of the façade (with an inverted pedimental roof, sculpted porch railings, and fish scale shingles on the upper story) are indicative of Queen Anne style homes.

So, the home at 931 W Moulton Street appears to be a hybrid of these two styles—either a very elaborate Workman's Cottage or a very modest Queen Anne made in emulation of the grander homes on the East side. Although the windows have been replaced in this house, the wood siding remains uncovered, the front porch is intact, and the overall character of the house unchanged.

#### 931 W MacArthur (2016)

Sanborn Map (1907)