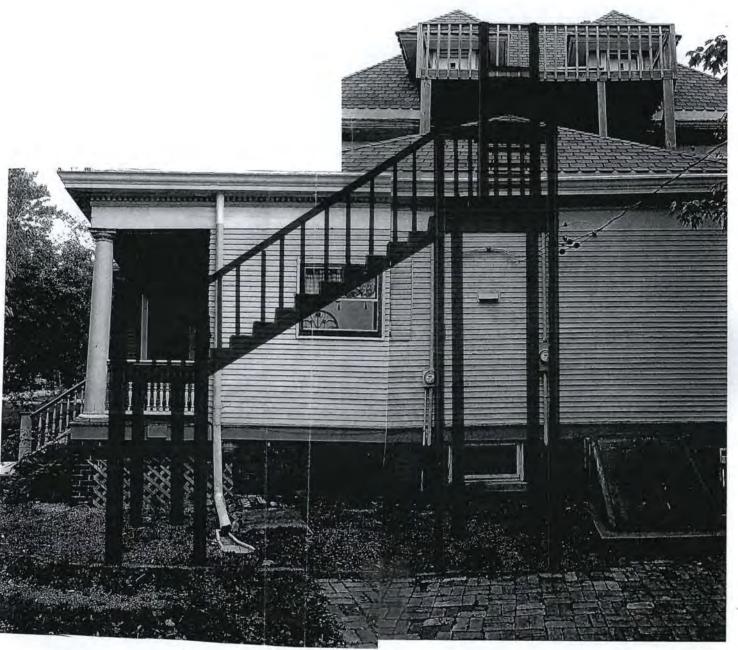

#### 5. REGULAR AGENDA:

- A. BHP-21-16. Consideration, review and approval of the application submitted by Mark G. Haggerty requesting a Certificate of Appropriateness to add an exterior staircase to the 3<sup>rd</sup> floor deck at rear of house for the Madison P. Carlock House located at 1001 E Jefferson Street, c.1894-1898, Queen Anne Form; Architect Arthur L. Pillsbury. \*Tabled from July 21, 2016 Meeting
- B. BHP-23-16 Consideration, review and approval of the application submitted by Jim White requesting a Certificate of Appropriateness to replace the carriage steps and

**REQUEST:** A Certificate of Appropriateness submitted by Mark G. Haggerty to add an exterior staircase to the 3<sup>rd</sup> floor deck at rear of house for the Madison P. Carlock House located at **1001 E Jefferson Street**, c.1894-1898, Queen Anne Form; Architect Arthur L. Pillsbury.

#### PROJECT DESCRIPTION:

The petitioner would like to convert the upstairs of this house into an apartment. The petitioner is proposing to add an external staircase to the 3<sup>rd</sup> floor deck at the rear of the house. The external stair case serves as a second entrance to the apartment and a fire escape. It is not visible from the front of the house. Although the staircase is not original, it does appear to be detachable and could be removed if necessary, maintaining the historic quality of the property.

#### Attachments:

- · Certificate of Appropriateness application
- Photos of proposed work