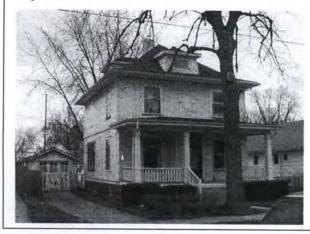

931 W. MacArthur Ave was platted in 1896 and the house was constructed around 1906. It is a variant of the Illinois Workman's Cottage with Queen Anne influences seen in the projecting turret on the property's east side, the assertive chimney, and varied shingle and wall surface patterns. The property maintains many of the original features: wood siding, detailed front porch. The windows and roof are newer. Staff agrees with the petitioner that, overall, the character of the house is unchanged. Additionally, the house maintains an appealing and original close range visual character as seen in the juxtaposition between the heavy brick porch and the detailed wooden balusters, the varying textures of belting, wood siding and shingles, and the detailed window and door frames.

So, the home at 931 W Moulton Street appears to be a hybrid of these two styles—either a very elaborate Workman's Cottage or a very modest Queen Anne made in emulation of the grander homes on the East side. Although the windows have been replaced in this house, the wood siding remains uncovered, the front porch is intact, and the overall character of the house unchanged.