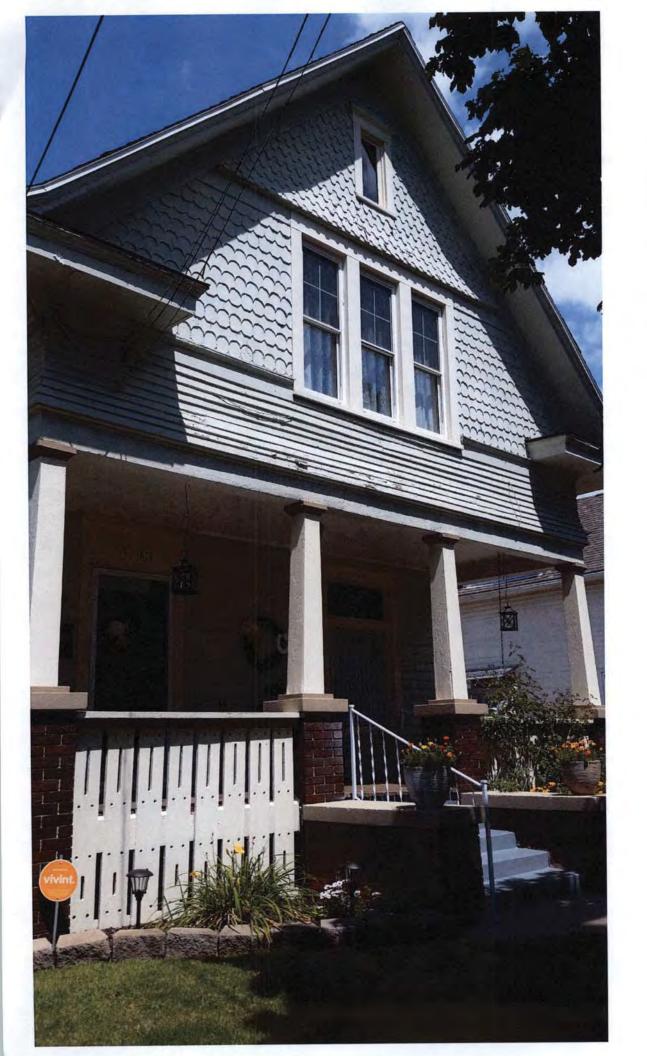

931 W. MacArthur Ave was platted in 1896 and the house was constructed around 1906. It is a variant of the Illinois Workman's Cottage with Queen Anne influences seen in the projecting turret on the property's east side, the assertive chimney, and varied shingle and wall surface patterns. The property maintains many of the original features: wood siding, detailed front porch. The windows and roof are newer. Staff agrees with the petitioner that, overall, the character of the house is unchanged. Additionally, the house maintains an appealing and original close range visual character as seen in the juxtaposition between the heavy brick porch and the detailed wooden balusters, the varying textures of belting, wood siding and shingles, and the detailed window and door frames.

#### Architectural Style

The architectural style of this house is a hybrid of an Illinois Workman's Cottage and a modest Queen Anne. The most common house type on the west side of Bloomington in the early 1900s, as well as most working class neighborhoods across Illinois, is the Workman's Cottage. Workman's Cottages are typically larger than a traditional cottage, generally 1.5 stories with a pointed roof, and are distinguished by their simple construction (making them inexpensive and quick to build) and easily customizable façades (i.e. with small differences in porch articulation or window placement). This house, though, is larger and has more ornate detailing than the typical Workman's Cottage; that detailing is indicative of the Queen Anne style of house, popular in Bloomington between 1890 and 1910, much more opulent examples of which can be found on E. Grove Street. The asymmetry and the intricacy of the façade (with an inverted pedimental roof, sculpted porch railings, and fish scale shingles on the upper story) are indicative of Queen Anne style homes.

So, the home at 931 W Moulton Street appears to be a hybrid of these two styles—either a very elaborate Workman's Cottage or a very modest Queen Anne made in emulation of the grander homes on the East side. Although the windows have been replaced in this house, the wood siding remains uncovered, the front porch is intact, and the overall character of the house unchanged.

#### 931 W MacArthur (2016)

Sanborn Map (1907)