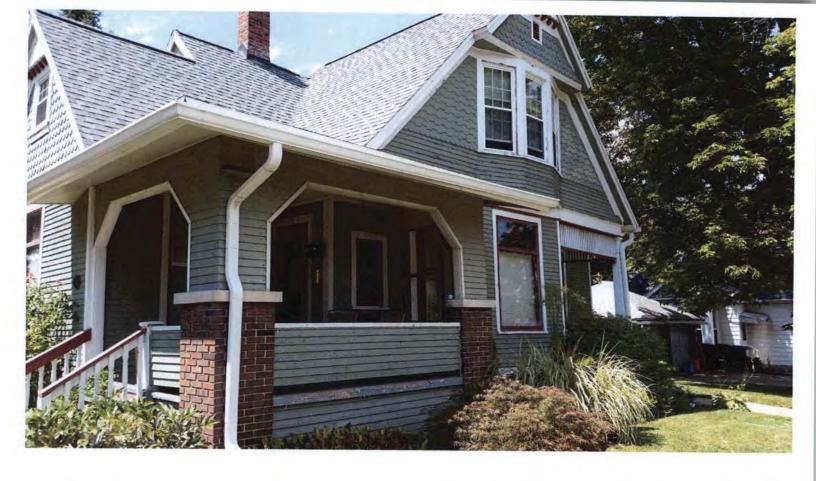

931 W. MacArthur Ave was platted in 1896 and the house was constructed around 1906. It is a variant of the Illinois Workman's Cottage with Queen Anne influences seen in the projecting turret on the property's east side, the assertive chimney, and varied shingle and wall surface patterns. The property maintains many of the original features: wood siding, detailed front porch. The windows and roof are newer. Staff agrees with the petitioner that, overall, the character of the house is unchanged. Additionally, the house maintains an appealing and original close range visual character as seen in the juxtaposition between the heavy brick porch and the detailed wooden balusters, the varying textures of belting, wood siding and shingles, and the detailed window and door frames.

#### Architectural Style

The architectural style of this house is a hybrid of an Illinois Workman's Cottage and a modest Queen Anne. The most common house type on the west side of Bloomington in the early 1900s, as well as most working class neighborhoods across Illinois, is the Workman's Cottage. Workman's Cottages are typically larger than a traditional cottage, generally 1.5 stories with a pointed roof, and are distinguished by their simple construction (making them inexpensive and quick to build) and easily customizable façades (i.e. with small differences in porch articulation or window placement). This house, though, is larger and has more ornate detailing than the typical Workman's Cottage; that detailing is indicative of the Queen Anne style of house, popular in Bloomington between 1890 and 1910, much more opulent examples of which can be found on E. Grove Street. The asymmetry and the intricacy of the façade (with an inverted pedimental roof, sculpted porch railings, and fish scale shingles on the upper story) are indicative of Queen Anne style homes.

So, the home at 931 W Moulton Street appears to be a hybrid of these two styles—either a very elaborate Workman's Cottage or a very modest Queen Anne made in emulation of the grander homes on the East side. Although the windows have been replaced in this house, the wood siding remains uncovered, the front porch is intact, and the overall character of the house unchanged.