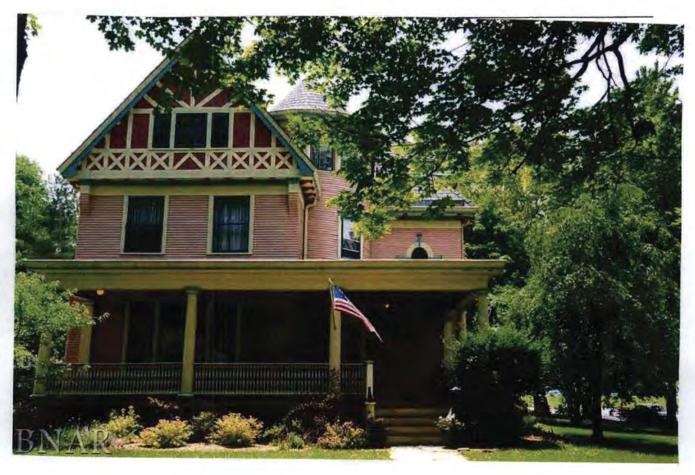

**REQUEST:** A Certificate of Appropriateness submitted by Mark G. Haggerty to add an exterior staircase to the 3<sup>rd</sup> floor deck at rear of house for the Madison P. Carlock House located at **1001 E Jefferson Street**, c.1894-1898, Queen Anne Form; Architect Arthur L. Pillsbury.

#### PROJECT DESCRIPTION:

The petitioner would like to convert the upstairs of this house into an apartment. The petitioner is proposing to add an external staircase to the 3<sup>rd</sup> floor deck at the rear of the house. The external stair case serves as a second entrance to the apartment and a fire escape. It is not visible from the front of the house. Although the staircase is not original, it does appear to be detachable and could be removed if necessary, maintaining the historic quality of the property.