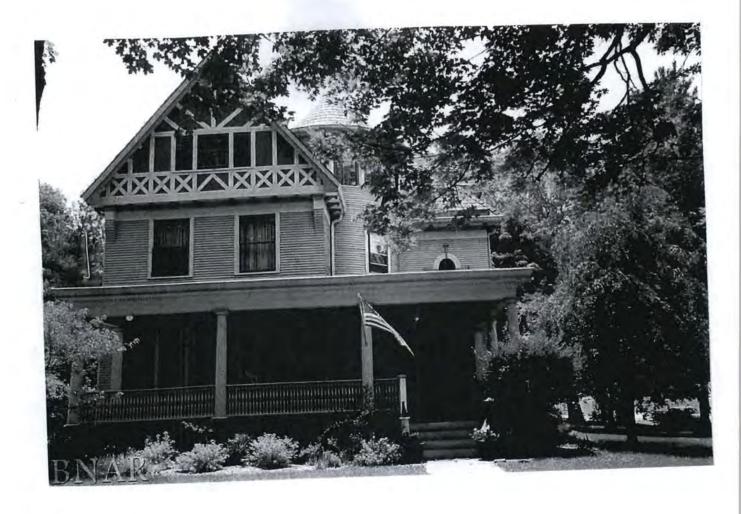

**REQUEST:** A Certificate of Appropriateness submitted by Mark G. Haggerty to add an exterior staircase to the 3<sup>rd</sup> floor deck at rear of house for the Madison P. Carlock House located at **1001 E Jefferson Street**, c.1894-1898, Queen Anne Form; Architect Arthur L. Pillsbury.

#### PROJECT DESCRIPTION:

The petitioner would like to convert the upstairs of this house into an apartment. The petitioner is proposing to add an external staircase to the 3<sup>rd</sup> floor deck at the rear of the house. The external stair case serves as a second entrance to the apartment and a fire escape. It is not visible from the front of the house. Although the staircase is not original, it does appear to be detachable and could be removed if necessary, maintaining the historic quality of the property.