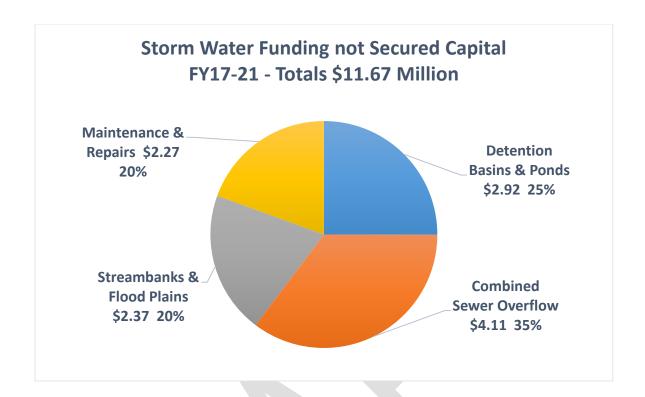

### **Storm Water**

Overview
Funding Table
Project Sheets (to be included in final draft)

Sanitary Sewer, Storm Water and Water all have unfunded needs of \$12-\$18 M. The current rate fees are not sufficient to cover all the upcoming projects, leaving the City's infrastructure vulnerable.