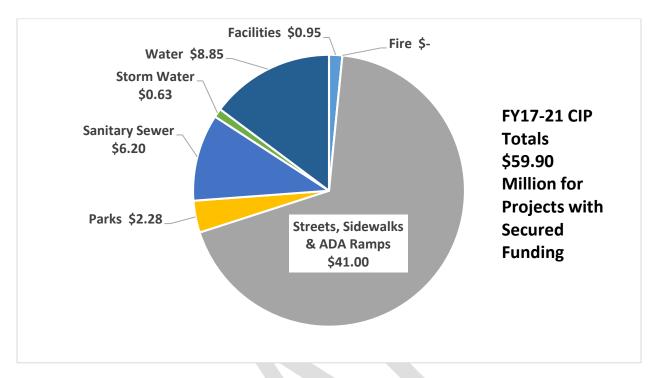

### **Executive Summary**

The City of Bloomington's Capital Improvement Plan (CIP) illustrates the City's capital needs over a five-year period based on various Master Plans, goals and community expectations. Capital projects are generally large-scale in nature and include items such as facility construction and expansion, major equipment purchases and significant maintenance and repair. The Fiscal Year (FY) 2017-2021 CIP totals approximately \$336.58 M, with \$59.90 M in projects with funding secured and \$276.68 M in projects with funding not secured.

### **Projects with Secured Funding**

Projects with funding secured in this CIP total approximately \$59.90 M. Street resurfacing is the largest portion of the secured funding with \$41.00 M. This is due to the Home Rule sales tax increase, of which .25% is earmarked for this program, and the implementation of a Local Motor Fuel tax. This results in approximately \$4.8 M in funding each year. This includes funding from the State Motor Fuel Tax. This tax is distributed by the State and is approximately \$1.8 M per year. This fund has been accumulating some Fund Balance to prepare for a few major projects in the future.

Sanitary Sewer and Water have fairly steady streams of revenue that allow for projects to move forward each year. Water has the charges for service on the utility bills. This fluctuates at times based on weather and other factors but is around \$14-\$15 M per year. Water is also preparing for several large projects involving distribution and water supply. Sanitary Sewer also receives charges for services on the utility bill totaling approximately \$5 M per year. Sanitary Sewer works many of the same capital projects as Storm Water, but the Storm Water Fund is almost depleted as the last rate increase was in 2004. Storm receives about \$2.75 M per year in rate fees on the utility bill.

Parks, Facilities and Fire all depend on the General Fund for their primary source of revenue for capital projects. Currently Parks has \$2.28 M funded, and some of that is through grants, private foundations or mandated projects due to Intergovernmental Agreements (IGAs). Facilities has a very minor \$0.9 M in secured funding and Fire has no secured funding.