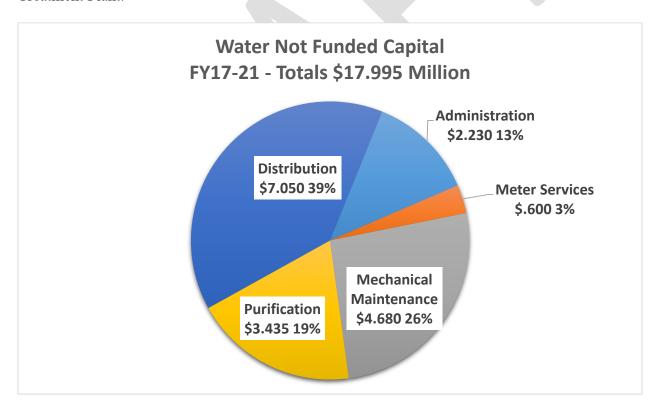

Sanitary Sewer, Storm Water and Water all have unfunded needs of \$12-\$18 M. The current rate fees are not sufficient to cover all the upcoming projects, leaving the City's infrastructure vulnerable.