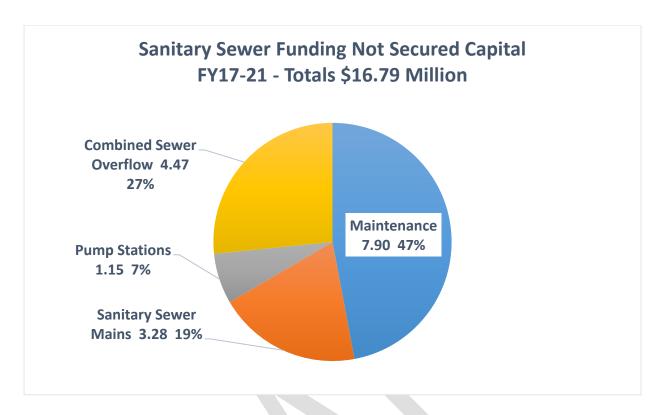

Sanitary Sewer, Storm Water and Water all have unfunded needs of \$12-\$18 M. The current rate fees are not sufficient to cover all the upcoming projects, leaving the City's infrastructure vulnerable.