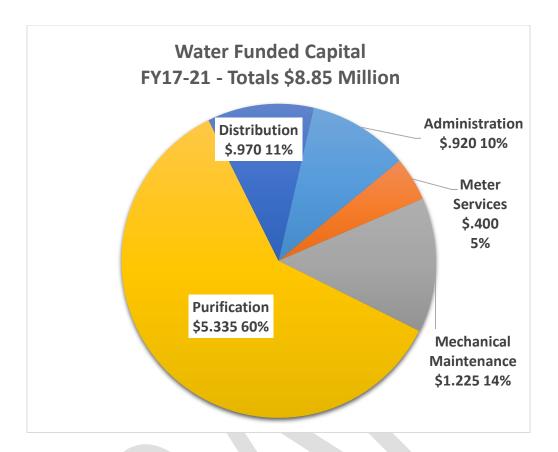

Sanitary Sewer and Water have fairly steady streams of revenue that allow for projects to move forward each year. Water has the charges for service on the utility bills. This fluctuates at times based on weather and other factors but is around \$14-\$15 M per year. Water is also preparing for several large projects involving distribution and water supply. Sanitary Sewer also receives charges for services on the utility bill totaling approximately \$5 M per year. Sanitary Sewer works many of the same capital projects as Storm Water, but the Storm Water Fund is almost depleted as the last rate increase was in 2004. Storm receives about \$2.75 M per year in rate fees on the utility bill.

Parks, Facilities and Fire all depend on the General Fund for their primary source of revenue for capital projects. Currently Parks has \$2.28 M funded, and some of that is through grants, private foundations or mandated projects due to Intergovernmental Agreements (IGAs). Facilities has a very minor \$0.9 M in secured funding and Fire has no secured funding.