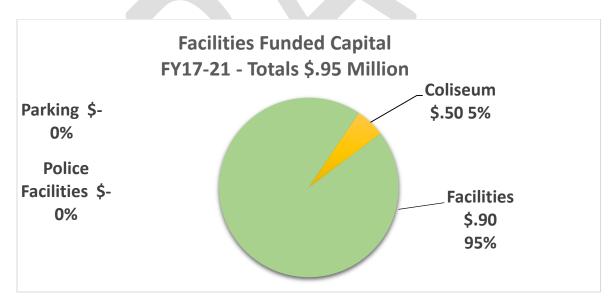

Parks, Facilities and Fire all depend on the General Fund for their primary source of revenue for capital projects. Currently Parks has \$2.28 M funded, and some of that is through grants, private foundations or mandated projects due to Intergovernmental Agreements (IGAs). Facilities has a very minor \$0.9 M in secured funding and Fire has no secured funding.

### **Funding Secured**

Funded Facility projects include City Hall Annex demolition, Downtown way finding signage and parking evaluation, a City Hall safety study and funding for other unknown major facility repairs, such as the roof repair for City Hall a few years ago.

There will also be continued work on the Coliseum's Building Automated System which runs the HVAC units, exhaust fans, etc. All work is expected to be finished by July 2016.