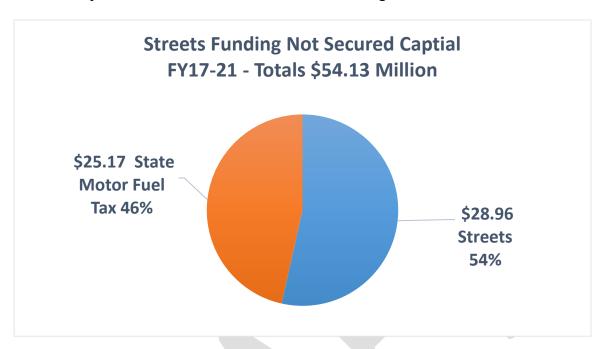

### **Streets & Sidewalk**

Overview
Funding Table
Project Sheets (to be included in final draft)

State Motor Fuel tax is the next largest unfunded area for capital projects. This is mainly due to the need to move forward on the construction of the Hamilton Road Bunn-Commerce which is estimated to cost \$10 M. There are many other bridge replacements, traffic lights and street projects in the future years.