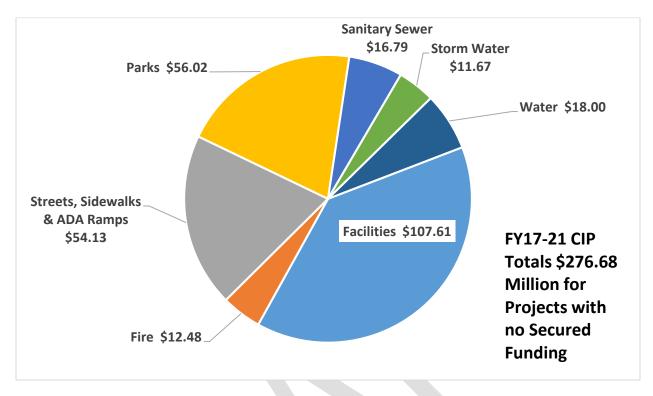

### **Executive Summary**

The City of Bloomington's Capital Improvement Plan (CIP) illustrates the City's capital needs over a five-year period based on various Master Plans, goals and community expectations. Capital projects are generally large-scale in nature and include items such as facility construction and expansion, major equipment purchases and significant maintenance and repair. The Fiscal Year (FY) 2017-2021 CIP totals approximately \$336.58 M, with \$59.90 M in projects with funding secured and \$276.68 M in projects with funding not secured.

### **Projects with Funding Not Secured**

Projects with funding not secured in this CIP total approximately \$276.68 M. Facilities is the largest portion of the not secured funding with \$107.61 M. This is a reflection of the many capital project needs that have been deferred due to financial difficulties. Only the most critical or emergency projects were done for a period of time. The buildings are beginning to have numerous problems associated with lack of regular maintenance, such as the City Hall leaking roof, Police Department windows that leak and many other problems that have arisen over the past few years.

State Motor Fuel tax is the next largest unfunded area for capital projects. This is mainly due to the need to move forward on the construction of the Hamilton Road Bunn-Commerce which is estimated to cost \$10 M. There are many other bridge replacements, traffic lights and street projects in the future years.

Sanitary Sewer, Storm Water and Water all have unfunded needs of \$12-\$18 M. The current rate fees are not sufficient to cover all the upcoming projects, leaving the City's infrastructure vulnerable.

Parks, Fire and Street Resurfacing all have unfunded needs that must be paid for by the General Fund. Parks has the largest of these three of unfunded capital projects at \$56.02 M. This includes the building of a new recreation center and pool. The current Lincoln Leisure Center and both of the City pools are past their useful lives. The Fire department has brought forward the need to improve response times. One of the major projects in the future will be the building of a northeast station to address some of the response time issues.