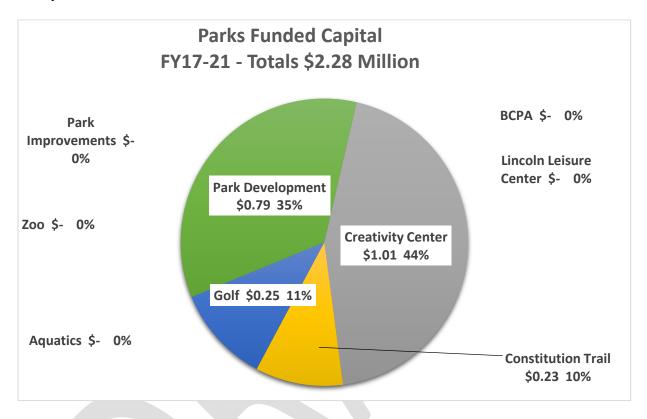

Parks, Facilities and Fire all depend on the General Fund for their primary source of revenue for capital projects. Currently Parks has \$2.28 M funded, and some of that is through grants, private foundations or mandated projects due to Intergovernmental Agreements (IGAs). Facilities has a very minor \$0.9 M in secured funding and Fire has no secured funding.