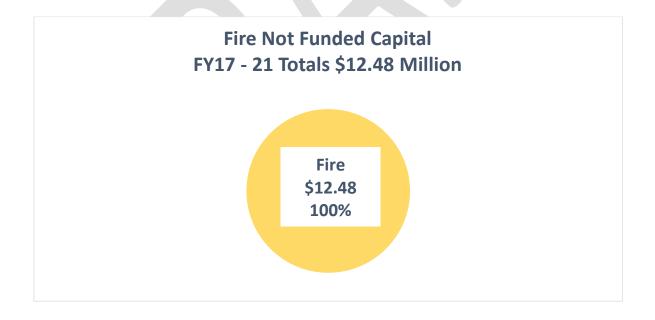

Parks, Fire and Street Resurfacing all have unfunded needs that must be paid for by the General Fund. Parks has the largest of these three of unfunded capital projects at \$56.02 M. This includes the building of a new recreation center and pool. The current Lincoln Leisure Center and both of the City pools are past their useful lives. The Fire department has brought forward the need to improve response times. One of the major projects in the future will be the building of a northeast station to address some of the response time issues.