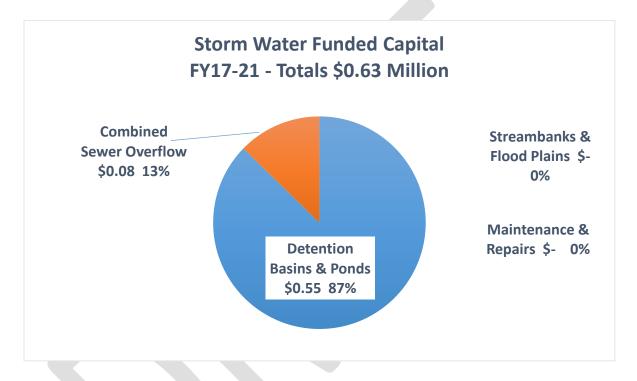

### **Storm Water**

Overview
Funding Table
Project Sheets (to be included in final draft)

Sanitary Sewer and Water have fairly steady streams of revenue that allow for projects to move forward each year. Water has the charges for service on the utility bills. This fluctuates at times based on weather and other factors but is around \$14-\$15 M per year. Water is also preparing for several large projects involving distribution and water supply. Sanitary Sewer also receives charges for services on the utility bill totaling approximately \$5 M per year. Sanitary Sewer works many of the same capital projects as Storm Water, but the Storm Water Fund is almost depleted as the last rate increase was in 2004. Storm receives about \$2.75 M per year in rate fees on the utility bill.

Sanitary Sewer, Storm Water and Water all have unfunded needs of \$12-\$18 M. The current rate fees are not sufficient to cover all the upcoming projects, leaving the City's infrastructure vulnerable.