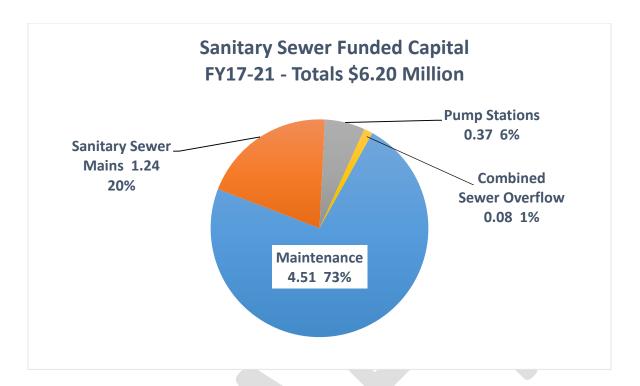

### **Projects with Secured Funding**

Projects with funding secured in this CIP total approximately \$59.90 M. Street resurfacing is the largest portion of the secured funding with \$41.00 M. This is due to the Home Rule sales tax increase, of which .25% is earmarked for this program, and the implementation of a Local Motor Fuel tax. This results in approximately \$4.8 M in funding each year. This includes funding from the State Motor Fuel Tax. This tax is distributed by the State and is approximately \$1.8 M per year. This fund has been accumulating some Fund Balance to prepare for a few major projects in the future.

Sanitary Sewer and Water have fairly steady streams of revenue that allow for projects to move forward each year. Water has the charges for service on the utility bills. This fluctuates at times based on weather and other factors but is around \$14-\$15 M per year. Water is also preparing for several large projects involving distribution and water supply. Sanitary Sewer also receives charges for services on the utility bill totaling approximately \$5 M per year. Sanitary Sewer works many of the same capital projects as Storm Water, but the Storm Water Fund is almost depleted as the last rate increase was in 2004. Storm receives about \$2.75 M per year in rate fees on the utility bill.