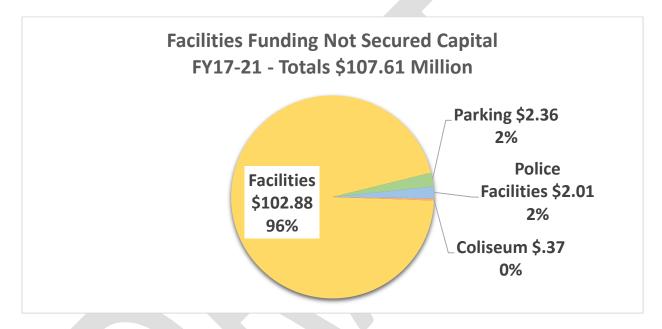

### **Projects with Funding Not Secured**

Projects with funding not secured in this CIP total approximately \$276.68 M. Facilities is the largest portion of the not secured funding with \$107.61 M. This is a reflection of the many capital project needs that have been deferred due to financial difficulties. Only the most critical or emergency projects were done for a period of time. The buildings are beginning to have numerous problems associated with lack of regular maintenance, such as the City Hall leaking roof, Police Department windows that leak and many other problems that have arisen over the past few years.

### **Funding Not Secured**

The subcategory of Facilities is the largest of the unfunded areas. This supports the fact that the City has been deferring capital during difficult financial times and to balance budgets. Some of the larger projects with no secured funding include the building of a new Operating Facility that could possible house Streets, Sanitary Sewer, Storm Water, Fleet, Solid Waste, Water and Parks. There are many other buildings that need to be renovated due to their age and use such as City Hall, the Old Engineering Building, records storage (roof replacement), the Public Works garage, Fleet and the salt dome. Many of these buildings do not have adequate space or are outdated, such as the garage where mechanics must fix larger Fire and other vehicles outside regardless of the weather.

There are also numerous small and large improvements and repairs that must be made at the Market Street Garage, Pepsi Ice Center Garage and the Butler Parking lot. The Coliseum needs to replace the dasher board system and, over a three year period, upgrade the refrigeration units.

Facilities also manages the majority of Police facility repairs that include the indoor firing range restoration, safety improvement, roof replacement and other building and garage repairs.