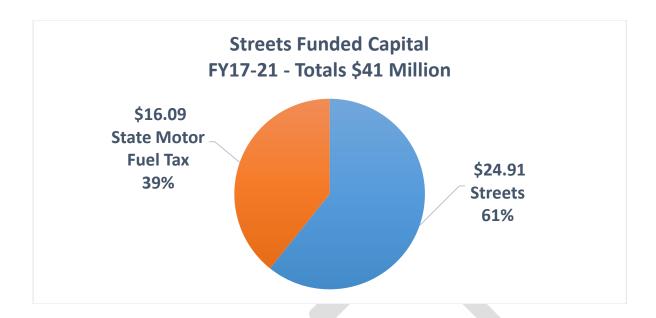

### **Streets & Sidewalk**

Overview
Funding Table
Project Sheets (to be included in final draft)

### **Projects with Secured Funding**

Projects with funding secured in this CIP total approximately \$59.90 M. Street resurfacing is the largest portion of the secured funding with \$41.00 M. This is due to the Home Rule sales tax increase, of which .25% is earmarked for this program, and the implementation of a Local Motor Fuel tax. This results in approximately \$4.8 M in funding each year. This includes funding from the State Motor Fuel Tax. This tax is distributed by the State and is approximately \$1.8 M per year. This fund has been accumulating some Fund Balance to prepare for a few major projects in the future.