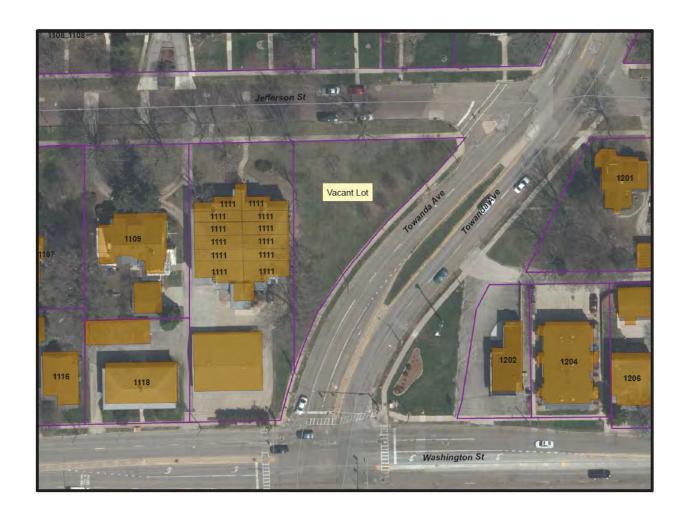

|  |  |
| 21-04-186-015          | 409 N Roosevelt (Vacant Lot)                     | 0.04 ac | Buildable Lot                   |  |  |
| 21-03-328-007          | 1115 E. Jefferson (Vacant Lot)                   | 0.29 ac | Sell to adjacent property owner |  |  |
| 21-04-251-007          | 205 E locust (Vacant Lot)                        | 0.06 ac | Buildable Lot                   |  |  |
| 21-04-407-003          | 408 E Washington (Vacant Lot)                    | 0.73 ac | Buildable Lot                   |  |  |
| 21-05-279-018          | North of 907 W Mulberry (30x50 Parcel)           | 0.04 ac | Sell to adjacent property owner |  |  |
| 21-09-201-004          | 301 E Oakland (Part of Mission Mart parking lot) | 0.03 ac | Sell to adjacent property owner |  |  |





1332 N. Mason









907 W. Mulberry (North of Alley)





301 E. Oakland