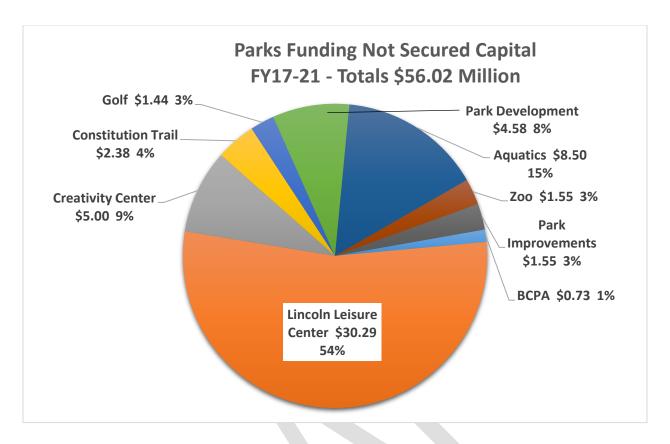

Parks, Fire and Street Resurfacing all have unfunded needs that must be paid for by the General Fund. Parks has the largest of these three of unfunded capital projects at \$56.02 M. This includes the building of a new recreation center and pool. The current Lincoln Leisure Center and both of the City pools are past their useful lives. The Fire department has brought forward the need to improve response times. One of the major projects in the future will be the building of a northeast station to address some of the response time issues.