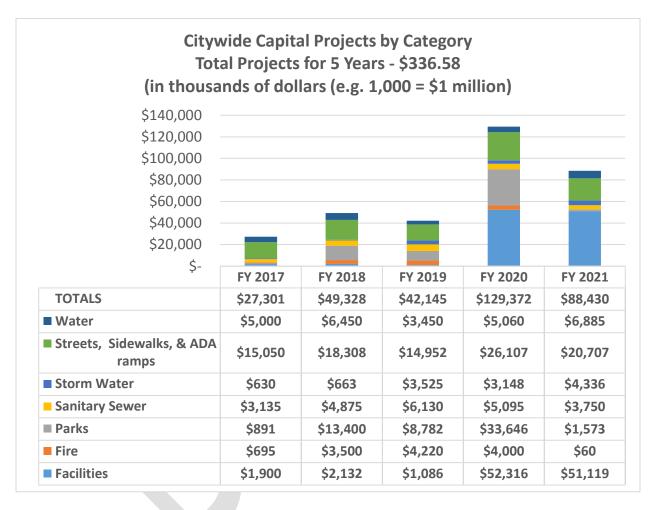

### **Executive Summary**

The City of Bloomington's Capital Improvement Plan (CIP) illustrates the City's capital needs over a five-year period based on various Master Plans, goals and community expectations. Capital projects are generally large-scale in nature and include items such as facility construction and expansion, major equipment purchases and significant maintenance and repair. The Fiscal Year (FY) 2017-2021 CIP totals approximately \$336.58 M, with \$59.90 M in projects with funding secured and \$276.68 M in projects with funding not secured.

### **Projects with Secured Funding**

Projects with funding secured in this CIP total approximately \$59.90 M. Street resurfacing is the largest portion of the secured funding with \$41.00 M. This is due to the Home Rule sales tax increase, of which .25% is earmarked for this program, and the implementation of a Local Motor Fuel tax. This results in approximately \$4.8 M in funding each year. This includes funding from the State Motor Fuel Tax. This tax is distributed by the State and is approximately \$1.8 M per year. This fund has been accumulating some Fund Balance to prepare for a few major projects in the future.

Sanitary Sewer and Water have fairly steady streams of revenue that allow for projects to move forward each year. Water has the charges for service on the utility bills. This fluctuates at times based on weather and other factors but is around \$14-\$15 M per year. Water is also preparing for several large projects involving distribution and water supply. Sanitary Sewer also receives charges for services on the utility bill totaling approximately \$5 M per year. Sanitary Sewer works many of the same capital projects as Storm Water, but the Storm Water Fund is almost depleted as the last rate increase was in 2004. Storm receives about \$2.75 M per year in rate fees on the utility bill.

Parks, Facilities and Fire all depend on the General Fund for their primary source of revenue for capital projects. Currently Parks has \$2.28 M funded, and some of that is through grants, private foundations or mandated projects due to Intergovernmental Agreements (IGAs). Facilities has a very minor \$0.9 M in secured funding and Fire has no secured funding.