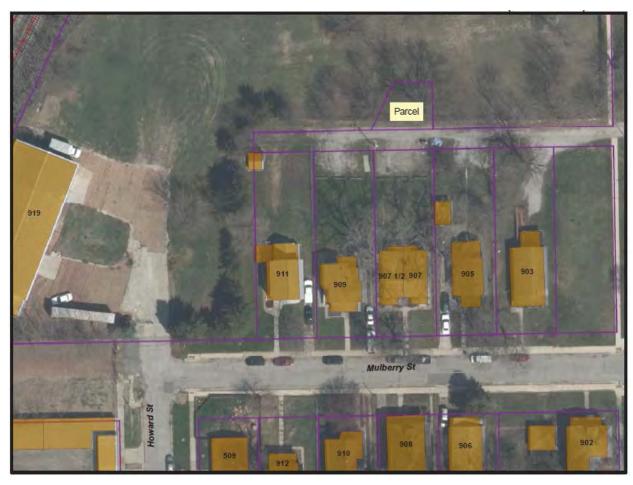

|  |  |
| 21-04-186-015          | 409 N Roosevelt (Vacant Lot)                     | 0.04 ac | Buildable Lot                   |  |  |
| 21-03-328-007          | 1115 E. Jefferson (Vacant Lot)                   | 0.29 ac | Sell to adjacent property owner |  |  |
| 21-04-251-007          | 205 E locust (Vacant Lot)                        | 0.06 ac | Buildable Lot                   |  |  |
| 21-04-407-003          | 408 E Washington (Vacant Lot)                    | 0.73 ac | Buildable Lot                   |  |  |
| 21-05-279-018          | North of 907 W Mulberry (30x50 Parcel)           | 0.04 ac | Sell to adjacent property owner |  |  |
| 21-09-201-004          | 301 E Oakland (Part of Mission Mart parking lot) | 0.03 ac | Sell to adjacent property owner |  |  |





1332 N. Mason









907 W. Mulberry (North of Alley)





301 E. Oakland